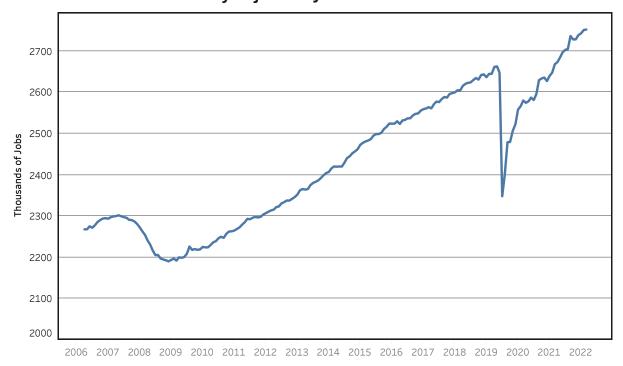

**Unemployment Rates - US & Tennessee** Seasonally Adjusted - January 2015 to December 2022

Service - Providing Jobs in Tennessee Seasonally Adjusted - Jan 2007 to Dec 2022