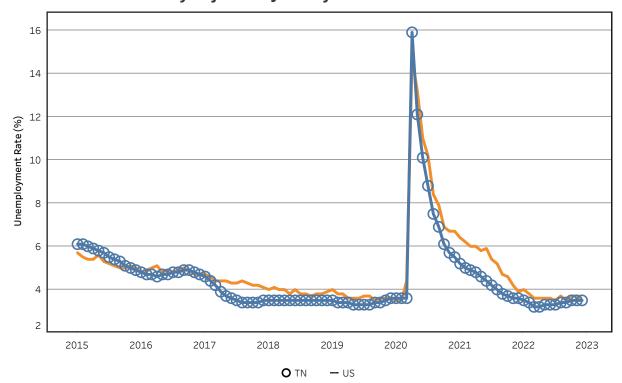

**Unemployment Rates - US & Tennessee** Seasonally Adjusted - January 2015 to December 2022

Service - Providing Jobs in Tennessee Seasonally Adjusted - Jan 2007 to Dec 2022