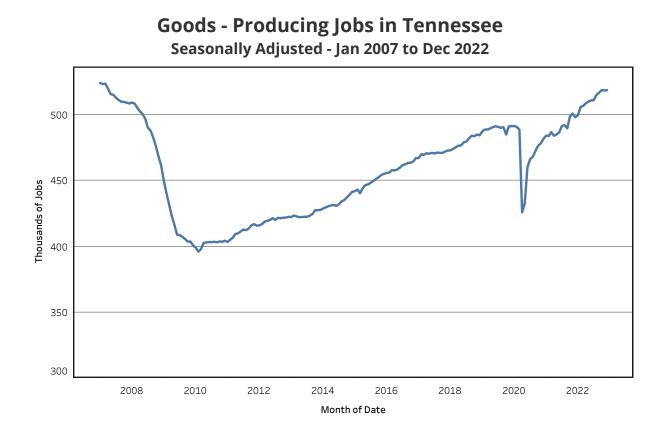

**Unemployment Rates - US & Tennessee** Seasonally Adjusted - January 2015 to December 2022

Service - Providing Jobs in Tennessee Seasonally Adjusted - Jan 2007 to Dec 2022