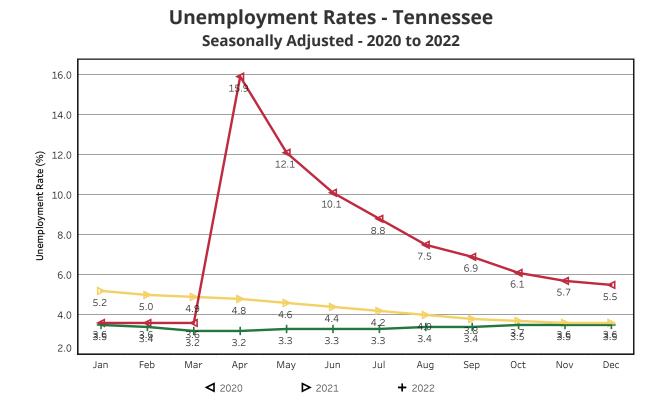

## Unemployment Rates, 2011-2022

## U.S. & Tennessee, Seasonally Adjusted & Not Seasonally Adjusted

|     |               | 20                   | 11            |                       |               | 20                   | 12            |                      |               | 20                   | 13            |                      |               | 20                   | 14            |                      |
|-----|---------------|----------------------|---------------|-----------------------|---------------|----------------------|---------------|----------------------|---------------|----------------------|---------------|----------------------|---------------|----------------------|---------------|----------------------|
|     | U.            | S.                   | Т             | N                     | U.            | S.                   | Т             | N                    | U.S.          |                      | TN            |                      | U.S.          |                      | TN            |                      |
|     | Seas.<br>Adj. | Not<br>Seas.<br>Adj. | Seas.<br>Adj. | Not.<br>Seas.<br>Adj. | Seas.<br>Adj. | Not<br>Seas.<br>Adj. |
| Jan | 9.1           | 9.8                  | 9.6 *         | 10.2 *                | 8.3           | 8.8                  | 8.2           | 8.6                  | 8.0           | 8.5                  | 8.0 -         | 8.7 *                | 6.6           | 7.0                  | 6.9 *         | 7.1 *                |
| Feb | 9.0           | 9.5                  | 9.5 *         | 9.8 *                 | 8.3           | 8.7                  | 8.1           | 8.4                  | 7.7           | 8.1                  | 8.0 *         | 8.2 *                | 6.7           | 7.0                  | 6.8 *         | 7.1 *                |
| Mar | 9.0           | 9.2                  | 9.4 *         | 9.5 *                 | 8.2           | 8.4                  | 8.0           | 8.1                  | 7.5           | 7.6                  | 8.0 *         | 7.9 *                | 6.7           | 6.8                  | 6.8 *         | 6.9 *                |
| Apr | 9.1           | 8.7                  | 9.3 *         | 8.9 *                 | 8.2           | 7.7                  | 8.0           | 7.5                  | 7.6           | 7.1                  | 8.0 *         | 7.4 *                | 6.2           | 5.9                  | 6.7 *         | 6.0 *                |
| May | 9.0           | 8.7                  | 9.3 *         | 8.9 *                 | 8.2           | 7.9                  | 8.0           | 7.7                  | 7.5           | 7.3                  | 7.9 *         | 7.6 *                | 6.3           | 6.1                  | 6.7 *         | 6.3 *                |
| Jun | 9.1           | 9.3                  | 9.2 *         | 9.8 *                 | 8.2           | 8.4                  | 8.0           | 8.6 *                | 7.5           | 7.8                  | 7.9 *         | 8.5 *                | 6.1           | 6.3                  | 6.7 *         | 7.1 *                |
| Jul | 9.0           | 9.3                  | 9.2 *         | 9.4 *                 | 8.2           | 8.6                  | 8.0           | 8.6 -                | 7.3           | 7.7                  | 7.8 *         | 8.2 *                | 6.2           | 6.5                  | 6.6 *         | 7.3 *                |
| Aug | 9.0           | 9.1                  | 9.1 *         | 9.2 *                 | 8.1           | 8.2                  | 7.9           | 8.0                  | 7.2           | 7.3                  | 7.7 *         | 7.7 *                | 6.1           | 6.3                  | 6.6 *         | 6.9 *                |
| Sep | 9.0           | 8.8                  | 8.9           | 8.9 *                 | 7.8           | 7.6                  | 7.8 -         | 7.5                  | 7.2           | 7.0                  | 7.6 *         | 7.5 *                | 5.9           | 5.7                  | 6.5 *         | 6.4 *                |
| Oct | 8.8           | 8.5                  | 8.8 -         | 8.5 -                 | 7.8           | 7.5                  | 7.8 -         | 7.6 *                | 7.2           | 7.0                  | 7.4 *         | 7.5 *                | 5.7           | 5.5                  | 6.4 *         | 6.1 *                |
| Nov | 8.6           | 8.2                  | 8.6 -         | 8.1                   | 7.7           | 7.4                  | 7.8 *         | 7.3                  | 6.9           | 6.6                  | 7.3 *         | 6.9 *                | 5.8           | 5.5                  | 6.3 *         | 6.1 *                |
| Dec | 8.5           | 8.3                  | 8.4           | 8.1                   | 7.9           | 7.6                  | 7.9 -         | 7.7 *                | 6.7           | 6.5                  | 7.1 *         | 6.8 *                | 5.6           | 5.4                  | 6.2 *         | 5.9 *                |
| Avg |               | 8.9                  |               | 9.1*                  |               | 8.1                  |               | 8.0                  |               | 7.4                  |               | 7.8 *                |               | 6.2                  |               | 6.6 *                |

|     |               | 20                   | 15            |                      |               | 20                   | 16            |                      |               | 20                   | 17            |                      |               | 20                   | 18            |                      |
|-----|---------------|----------------------|---------------|----------------------|---------------|----------------------|---------------|----------------------|---------------|----------------------|---------------|----------------------|---------------|----------------------|---------------|----------------------|
|     | U.            | S.                   | Т             | N                    | U.            | S.                   | Т             | N                    | U.            | .S.                  | TN            |                      | U.S.          |                      | Т             | N                    |
|     | Seas.<br>Adj. | Not<br>Seas.<br>Adj. |
| Jan | 5.7           | 6.1                  | 6.1 *         | 6.6 *                | 4.8           | 5.3                  | 4.8 -         | 5.0                  | 4.7           | 5.1                  | 4.6           | 5.0                  | 4.0           | 4.5                  | 3.5           | 3.8                  |
| Feb | 5.5           | 5.8                  | 6.1 *         | 6.2 *                | 4.9           | 5.2                  | 4.7           | 4.8                  | 4.6           | 4.9                  | 4.4           | 4.6                  | 4.1           | 4.4                  | 3.5           | 3.7                  |
| Mar | 5.4           | 5.6                  | 6.0 *         | 5.9 *                | 5.0           | 5.1                  | 4.7           | 4.7                  | 4.4           | 4.6                  | 4.2           | 4.1                  | 4.0           | 4.1                  | 3.5           | 3.5                  |
| Apr | 5.4           | 5.1                  | 5.9 *         | 5.3 *                | 5.1           | 4.7                  | 4.6           | 4.3                  | 4.4           | 4.1                  | 3.9           | 3.4                  | 4.0           | 3.7                  | 3.5           | 3.0                  |
| May | 5.6           | 5.3                  | 5.8 *         | 5.6 *                | 4.8           | 4.5                  | 4.7           | 4.2                  | 4.4           | 4.1                  | 3.7           | 3.2                  | 3.8           | 3.6                  | 3.5           | 3.1                  |
| Jun | 5.3           | 5.5                  | 5.7 *         | 6.2 *                | 4.9           | 5.1                  | 4.7           | 5.2 *                | 4.3           | 4.5                  | 3.6           | 4.1                  | 4.0           | 4.2                  | 3.5           | 4.1                  |
| Jul | 5.2           | 5.6                  | 5.5 *         | 6.0 *                | 4.8           | 5.1                  | 4.8 -         | 5.2 *                | 4.3           | 4.6                  | 3.5           | 3.9                  | 3.8           | 4.1                  | 3.5           | 3.9                  |
| Aug | 5.1           | 5.2                  | 5.4 *         | 5.5 *                | 4.9           | 5.0                  | 4.8           | 5.0 -                | 4.4           | 4.5                  | 3.4           | 3.6                  | 3.8           | 3.9                  | 3.5           | 3.6                  |
| Sep | 5.0           | 4.9                  | 5.3 *         | 5.2 *                | 5.0           | 4.8                  | 4.9           | 4.9 *                | 4.3           | 4.1                  | 3.4           | 3.2                  | 3.7           | 3.6                  | 3.5           | 3.4                  |
| Oct | 5.0           | 4.8                  | 5.1 *         | 5.0 *                | 4.9           | 4.7                  | 4.9 -         | 4.7 -                | 4.2           | 3.9                  | 3.4           | 3.3                  | 3.8           | 3.5                  | 3.5           | 3.4                  |
| Nov | 5.1           | 4.8                  | 5.0           | 4.9 *                | 4.7           | 4.4                  | 4.8           | 4.5 *                | 4.2           | 3.9                  | 3.4           | 3.2                  | 3.8           | 3.5                  | 3.5           | 3.1                  |
| Dec | 5.0           | 4.8                  | 4.9           | 4.7                  | 4.7           | 4.5                  | 4.7 -         | 4.5 -                | 4.1           | 3.9                  | 3.5           | 3.2                  | 3.9           | 3.7                  | 3.5           | 3.2                  |
| Avg |               | 5.3                  |               | 5.6 *                |               | 4.9                  |               | 4.7                  |               | 4.4                  |               | 3.7                  |               | 3.9                  |               | 3.5                  |

|     |               | 20                   | 19            |                      |               | 20                   | 20            |                      |               | 20                   | 21            |                      |               | 20                   | 22            |                      |
|-----|---------------|----------------------|---------------|----------------------|---------------|----------------------|---------------|----------------------|---------------|----------------------|---------------|----------------------|---------------|----------------------|---------------|----------------------|
|     | U.            | S.                   | Т             | N                    | U.            | S.                   | TN            |                      | U.            | U.S.                 |               | N                    | U             | .S.                  | Т             | N                    |
| _   | Seas.<br>Adj. | Not<br>Seas.<br>Adj. |
| Jan | 4.0           | 4.4                  | 3.5           | 3.9                  | 3.5           | 4.0                  | 3.6           | 3.8                  | 6.4           | 6.8                  | 5.2           | 5.6                  | 4.0           | 4.4                  | 3.5           | 3.7                  |
| Feb | 3.8           | 4.1                  | 3.4           | 3.5                  | 3.5           | 3.8                  | 3.6           | 3.6                  | 6.2           | 6.6                  | 5.0           | 5.2                  | 3.8           | 4.1                  | 3.4           | 3.3                  |
| Mar | 3.8           | 3.9                  | 3.4           | 3.5                  | 4.4           | 4.5                  | 3.6           | 4.0                  | 6.0           | 6.2                  | 4.9           | 4.9                  | 3.6           | 3.8                  | 3.2           | 3.0                  |
| Apr | 3.6           | 3.3                  | 3.4           | 2.9                  | 14.7          | 14.4                 | 15.9*         | 15.3 *               | 6.0           | 5.7                  | 4.8           | 4.4                  | 3.6           | 3.3                  | 3.2           | 3.1                  |
| May | 3.6           | 3.4                  | 3.3           | 3.1                  | 13.2          | 13.0                 | 12.1          | 11.8                 | 5.8           | 5.5                  | 4.6           | 4.3                  | 3.6           | 3.4                  | 3.3           | 3.4 -                |
| Jun | 3.6           | 3.8                  | 3.3           | 3.9 *                | 11.0          | 11.2                 | 10.1          | 10.6                 | 5.9           | 6.1                  | 4.4           | 5.3                  | 3.6           | 3.8                  | 3.3           | 4.2 *                |
| Jul | 3.7           | 4.0                  | 3.3           | 3.7                  | 10.2          | 10.5                 | 8.8           | 9.8                  | 5.4           | 5.7                  | 4.2           | 4.6                  | 3.5           | 3.8                  | 3.3           | 4.0 *                |
| Aug | 3.7           | 3.8                  | 3.3           | 3.3                  | 8.4           | 8.5                  | 7.5           | 7.5                  | 5.2           | 5.3                  | 4.0           | 4.1                  | 3.7           | 3.8                  | 3.4           | 3.5                  |
| Sep | 3.5           | 3.3                  | 3.4           | 3.1                  | 7.9           | 7.7                  | 6.9           | 6.6                  | 4.7           | 4.6                  | 3.8           | 3.6                  | 3.5           | 3.3                  | 3.4           | 3.0                  |
| Oct | 3.6           | 3.3                  | 3.4           | 3.3 -                | 6.9           | 6.6                  | 6.1           | 5.8                  | 4.6           | 4.3                  | 3.7           | 3.3                  | 3.7           | 3.4                  | 3.5           | 3.5*                 |
| Nov | 3.6           | 3.3                  | 3.5           | 3.2                  | 6.7           | 6.4                  | 5.7           | 5.2                  | 4.2           | 3.9                  | 3.6           | 3.1                  | 3.7           | 3.4                  | 3.5           | 3.3                  |
| Dec | 3.6           | 3.4                  | 3.6           | 3.3                  | 6.7           | 6.5                  | 5.5           | 5.2                  | 3.9           | 3.7                  | 3.6           | 3.1                  | 3.5           | 3.3                  | 3.5-          | 2.9                  |
| Avg |               | 3.7                  |               | 3.4                  |               | 8.1                  |               | 7.4                  |               | 5.3                  |               | 4.3                  |               | 3.7                  |               | 3.4                  |

\* Designates when Tennessee's unemployment rate is greater than the U.S. rate

- Designates when Tennessee's unemployment rate is equal to the U.S. rate

|                   | Average          | Weekly Ea        | rning            | Averag           | je Weekly I      | Hours            | Average Hourly Earning |                  |                  |
|-------------------|------------------|------------------|------------------|------------------|------------------|------------------|------------------------|------------------|------------------|
|                   | December<br>2021 | November<br>2022 | December<br>2022 | December<br>2021 | November<br>2022 | December<br>2022 | December<br>2021       | November<br>2022 | December<br>2022 |
| Manufacturing     | \$974.25         | \$918.29         | \$958.29         | 43.3             | 40.4             | 40.9             | \$22.50                | \$22.73          | \$23.43          |
| Durable Goods     | 1014.09          | 970.06           | 1024.87          | 43.3             | 41.0             | 41.9             | 23.42                  | 23.66            | 24.46            |
| Non-Durable Goods | 905.84           | 830.16           | 841.43           | 43.3             | 39.4             | 39.1             | 20.92                  | 21.07            | 21.52            |