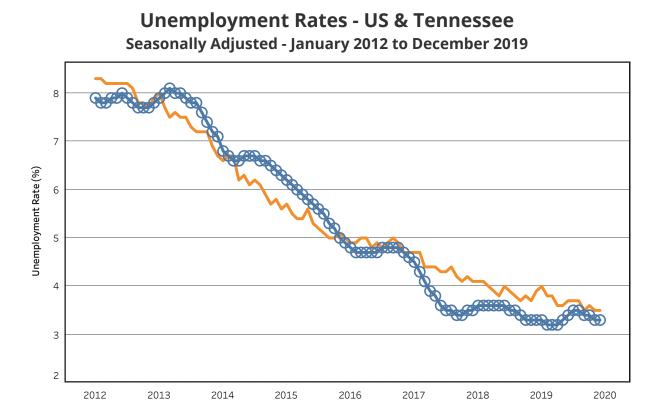

#### **Summary**

Tennessee's December seasonally adjusted unemployment rate remained the same at 3.3% from the revised November seasonally adjusted unemployment rate.

Over the past year, Tennessee's seasonally adjusted unemployment rate remained the same at 3.3% while the national rate declined from 3.9% to 3.5%.

### Unemployment Rates, 2008-2019

| U.S. & Tennessee, Seasonally | Adjusted & No | t Seasonally Adjusted |
|------------------------------|---------------|-----------------------|
|------------------------------|---------------|-----------------------|