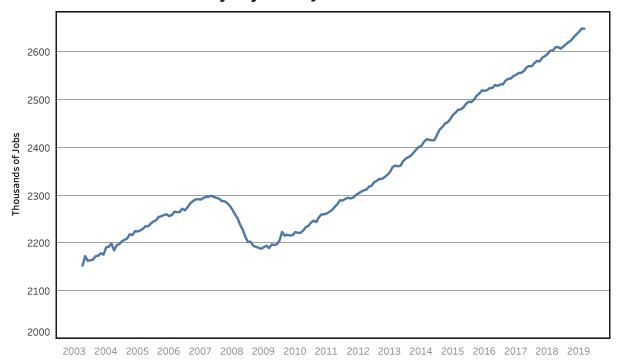

#### Seasonally Adjusted Nonfarm Employment

| nally Adjusted Nonfarm Employment                | Annual C                                 | hange   | Monthly Change   |                                   |        |                                   |        |
|--------------------------------------------------|------------------------------------------|---------|------------------|-----------------------------------|--------|-----------------------------------|--------|
| (numbers in thousands)                           |                                          |         |                  | December 2018 to<br>December 2019 |        | November 2019 to<br>December 2019 |        |
|                                                  | December November D<br>2018 2019<br>rev. |         | December<br>2019 | Net Chg.                          | % chg. | Net Chg.                          | % chg. |
| otal Non-Farm                                    | 3,087.3                                  | 3,134.5 | 3,136.5          | 49.2                              | 1.6%   | 2.0                               | 0.1%   |
| Mining, Logging, and Construction                | 131.4                                    | 128.6   | 128.6            | -2.8                              | -2.1%  | 0.0                               | 0.0%   |
| Manufacturing                                    | 353.3                                    | 357.0   | 359.3            | 6.0                               | 1.7%   | 2.3                               | 0.6%   |
| Durable Goods Manufacturing                      | 225.9                                    | 227.2   | 228.2            | 2.3                               | 1.0%   | 1.0                               | 0.4%   |
| Non-Durable Goods Manufacturing                  | 127.4                                    | 129.8   | 131.1            | 3.7                               | 2.9%   | 1.3                               | 1.0%   |
| Trade, Transportation, and Utilities             | 633.8                                    | 639.0   | 640.9            | 7.1                               | 1.1%   | 1.9                               | 0.3%   |
| Wholesale Trade                                  | 120.6                                    | 119.4   | 119.8            | -0.8                              | -0.7%  | 0.4                               | 0.3%   |
| Retail Trade                                     | 340.3                                    | 342.1   | 343.2            | 2.9                               | 0.9%   | 1.1                               | 0.3%   |
| Transportation, Warehousing, and Utilities       | 172.9                                    | 177.5   | 177.9            | 5.0                               | 2.9%   | 0.4                               | 0.2%   |
| Information                                      | 45.4                                     | 48.4    | 47.5             | 2.1                               | 4.6%   | -0.9                              | -1.9%  |
| Financial Activities                             | 164.5                                    | 168.7   | 168.2            | 3.7                               | 2.2%   | -0.5                              | -0.3%  |
| Finance and Insurance                            | 122.1                                    | 125.6   | 125.5            | 3.4                               | 2.8%   | -0.1                              | -0.1%  |
| Real Estate, Rental, and Leasing                 | 42.4                                     | 43.1    | 42.7             | 0.3                               | 0.7%   | -0.4                              | -0.9%  |
| Professional and Business Services               | 419.9                                    | 428.0   | 427.3            | 7.4                               | 1.8%   | -0.7                              | -0.2%  |
| Professional, Scientific, and Technical Services | 141.8                                    | 147.4   | 146.9            | 5.1                               | 3.6%   | -0.5                              | -0.3%  |
| Management of Companies and Enterprises          | 51.2                                     | 53.0    | 53.4             | 2.2                               | 4.3%   | 0.4                               | 0.8%   |
| Administrative, Support, and Waste Services      | 226.9                                    | 227.6   | 227.0            | 0.1                               | 0.0%   | -0.6                              | -0.3%  |
| Education and Health Services                    | 435.5                                    | 441.3   | 441.2            | 5.7                               | 1.3%   | -0.1                              | 0.0%   |
| Educational Services                             | 59.3                                     | 60.5    | 59.9             | 0.6                               | 1.0%   | -0.6                              | -1.0%  |
| Health Care and Social Assistance                | 376.2                                    | 380.8   | 381.3            | 5.1                               | 1.4%   | 0.5                               | 0.1%   |
| Leisure and Hospitality                          | 346.9                                    | 362.2   | 362.8            | 15.9                              | 4.6%   | 0.6                               | 0.2%   |
| Arts, Entertainment, and Recreation              | 39.8                                     | 47.4    | 47.3             | 7.5                               | 18.8%  | -0.1                              | -0.2%  |
| Accommodation and Food Services                  | 307.1                                    | 314.8   | 315.5            | 8.4                               | 2.7%   | 0.7                               | 0.2%   |
| Other Services                                   | 120.2                                    | 120.1   | 120.0            | -0.2                              | -0.2%  | -0.1                              | -0.1%  |
| Government                                       | 436.4                                    | 441.2   | 440.7            | 4.3                               | 1.0%   | -0.5                              | -0.1%  |
| Federal Government                               | 49.8                                     | 50.3    | 50.1             | 0.3                               | 0.6%   | -0.2                              | -0.4%  |
| State Government                                 | 98.7                                     | 100.2   | 99.8             | 1.1                               | 1.1%   | -0.4                              | -0.4%  |
| Local Government                                 | 287.9                                    | 290.7   | 290.8            | 2.9                               | 1.0%   | 0.1                               | 0.0%   |

# BUSINESS SURVEY - Not Seasonally Adjusted Estimated Nonfarm Employment by Industry\*

Annual Change 

Monthly Change

| Estimated Nonfarm Employment by Industry*                                              |                |                |                       |                    | Change                 |                      |                         |  |
|----------------------------------------------------------------------------------------|----------------|----------------|-----------------------|--------------------|------------------------|----------------------|-------------------------|--|
|                                                                                        | December       |                |                       |                    | er 2018 to<br>ber 2019 |                      | er 2019 to<br>per 2019  |  |
| (numbers in thousands)                                                                 | 2018           | 2019<br>rev.   | 2019                  | Net Chg.           | % chg.                 | Net Chg.             | % chg.                  |  |
| al Non-Farm                                                                            | 3,117.0        | 3,176.0        | 3,166.6               | 49.6               | 1.6%                   | -9.4                 | -0.3%                   |  |
| al Private                                                                             | 2,669.1        | 2,721.0        | 2,716.3               | 47.2               | 1.8%                   | -4.7                 | -0.2%                   |  |
| Goods Producing                                                                        | 484.6          | 487.6          | 487.7                 | 3.1                | 0.6%                   | 0.1                  | 0.0%                    |  |
| Mining, Logging, and Construction                                                      | 131.1          | 129.3          | 128.4                 | -2.7               | -2.1%                  | -0.9                 | -0.7%                   |  |
| Manufacturing                                                                          | 353.5          | 358.3          | 359.3                 | 5.8                | 1.6%                   | 1.0                  | 0.3%                    |  |
| Durable Goods Manufacturing                                                            | 226.2          | 228.0          | 228.1                 | 1.9                | 0.8%                   | 0.1                  | 0.0%                    |  |
| Wood Products                                                                          | 12.5           | 12.5           | 12.4                  | -0.1               | -0.8%                  | -0.1                 | -0.8%                   |  |
| Non-Metallic Mineral Products                                                          | 14.3           | 15.0           | 15.1                  | 0.8                | 5.6%                   | 0.1                  | 0.7%                    |  |
| Primary Metal Products                                                                 | 11.2           | 11.8           | 11.9                  | 0.7                | 6.3%                   | 0.1                  | 0.8%                    |  |
| Fabricated Metal Products                                                              | 37.2           | 37.7           | 37.8                  | 0.6                | 1.6%                   | 0.1                  | 0.3%                    |  |
| Machinery Manufacturing                                                                | 25.3           | 25.3           | 25.2                  | -0.1               | -0.4%                  | -0.1                 | -0.4%                   |  |
| Computer and Electronic Products                                                       | 5.3            | 5.4            | 5.5                   | 0.2                | 3.8%                   | 0.1                  | 1.9%                    |  |
| Electrical Equipment and Appliances                                                    | 18.8           | 18.7           | 18.7                  | -0.1               | -0.5%                  | 0.0                  | 0.0%                    |  |
| Transportation Equipment                                                               | 75.2           | 74.7           | 74.4                  | -0.8               | -1.1%                  | -0.3                 | -0.4%                   |  |
| Furniture and Related Products                                                         | 9.4            | 9.6            | 9.8                   | 0.4                | 4.3%                   | 0.2                  | 2.1%                    |  |
| Miscellaneous Durable Manufacturing                                                    | 17.0           | 17.3           | 17.3                  | 0.3                | 1.8%                   | 0.0                  | 0.0%                    |  |
| Non-Durable Goods Manufacturing                                                        | 127.3<br>35.9  | 130.3<br>36.4  | 131.2<br>36.7         | 3.9                | 3.1%<br>2.2%           | 0.9<br>0.3           | 0.7%<br>0.8%            |  |
| Food Manufacturing<br>Beverage and Tobacco Products                                    |                | 30.4<br>8.0    | 8.0                   | 0.8<br>0.4         | 2.2%<br>5.3%           | 0.3                  | 0.8%                    |  |
| Paper Manufacturing                                                                    | 11.9           | 12.0           | 11.9                  | 0.4                | 0.0%                   | -0.1                 | -0.8%                   |  |
| Printing and Related Support Activities                                                | 9.0            | 9.0            | 9.0                   | 0.0                | 0.0%                   | 0.0                  | 0.0%                    |  |
| Chemical Manufacturing                                                                 | 25.7           | 25.8           | 25.9                  | 0.2                | 0.8%                   | 0.0                  | 0.4%                    |  |
| Plastics and Rubber Products                                                           | 25.0           | 25.1           | 25.2                  | 0.2                | 0.8%                   | 0.1                  | 0.4%                    |  |
| Service Providing                                                                      | 2,632.4        | 2,688.4        | 2,678.9               | 46.5               | 1.8%                   | -9.5                 | -0.4%                   |  |
| Private Service Providing (Service Providing Less                                      | 2,184.5        | 2,233.4        | 2,228.6               | 44.1               | 2.0%                   | -4.8                 | -0.2%                   |  |
| Government)                                                                            | 2,101.0        | _,             | _,0.0                 |                    | 2.070                  |                      | 0.270                   |  |
| Trade, Transportation, and Utilities                                                   | 648.2          | 653.8          | 656.4                 | 8.2                | 1.3%                   | 2.6                  | 0.4%                    |  |
| Wholesale Trade                                                                        | 121.1          | 120.0          | 120.4                 | -0.7               | -0.6%                  | 0.4                  | 0.3%                    |  |
| Merchant wholesalers, Durable Goods                                                    | 71.5           | 71.7           | 72.7                  | 1.2                | 1.7%                   | 1.0                  | 1.4%                    |  |
| Merchant wholesalers, Non-Durable Goods                                                | 42.0           | 41.1           | 40.5                  | -1.5               | -3.6%                  | -0.6                 | -1.5%                   |  |
| Wholesale Electronic Markets                                                           | 7.6            | 7.2            | 7.2                   | -0.4               | -5.3%                  | 0.0                  | 0.0%                    |  |
| Retail Trade                                                                           | 349.1          | 351.8          | 352.7                 | 3.6                | 1.0%                   | 0.9                  | 0.3%                    |  |
| Motor Vehicle and Parts Dealers                                                        | 46.9           | 47.5           | 47.3                  | 0.4                | 0.9%                   | -0.2                 | -0.4%                   |  |
| Furniture and Home Furnishings Stores                                                  | 10.5           | 10.7           | 11.0                  | 0.5                | 4.8%                   | 0.3                  | 2.8%                    |  |
| Building Material and Garden Supply Stores                                             | 29.2           | 29.8           | 30.0                  | 0.8                | 2.7%                   | 0.2                  | 0.7%                    |  |
| Food and Beverage Stores                                                               | 55.2           | 54.8           | 54.5                  | -0.7               | -1.3%                  | -0.3                 | -0.5%                   |  |
| Health and Personal Care Stores                                                        | 24.6           | 24.1           | 24.5                  | -0.1               | -0.4%                  | 0.4                  | 1.7%                    |  |
| Gasoline Stations                                                                      | 23.4           | 24.8           | 24.5                  | 1.1                | 4.7%                   | -0.3                 | -1.2%                   |  |
| Clothing and Clothing Accessories Stores                                               | 26.6           | 25.8           | 26.7                  | 0.1                | 0.4%                   | 0.9                  | 3.5%                    |  |
| Sporting Goods, Hobby, Book, and Music Sto                                             |                | 13.1           | 13.2                  | -0.3               | -2.2%                  | 0.1                  | 0.8%                    |  |
| General Merchandise Stores                                                             | 77.4           | 77.5           | 77.3                  | -0.1               | -0.1%                  | -0.2                 | -0.3%                   |  |
| Miscellaneous Store Retailers                                                          | 17.7           | 17.1           | 17.0                  | -0.7               | -4.0%                  | -0.1                 | -0.6%                   |  |
| Non-Store Retailers                                                                    | 11.4           | 11.6           | 11.6                  | 0.2                | 1.8%                   | 0.0                  | 0.0%                    |  |
| Transportation, Warehousing, and Utilities                                             | 178.0          | 182.0          | 183.3                 | 5.3                | 3.0%                   | 1.3                  | 0.0 <i>%</i><br>0.7%    |  |
| Utilities                                                                              | 3.6            | 3.5            | 3.5                   | -0.1               | -2.8%                  | 0.0                  | 0.7%                    |  |
| Transportation and Warehousing                                                         | 3.0<br>174.4   | 3.5<br>178.5   | 3.5<br>179.8          | -0.1<br>5.4        | -2.8%<br>3.1%          | 1.3                  | 0.0%<br>0.7%            |  |
| Information                                                                            |                |                |                       |                    |                        |                      |                         |  |
| Financial Activities                                                                   | 45.7           | 48.8           | 47.7                  | 2.0                | 4.4%                   | -1.1                 | -2.3%                   |  |
|                                                                                        | 164.6          | 168.2          | 168.2                 | 3.6                | 2.2%                   | 0.0                  | 0.0%                    |  |
| Finance and Insurance<br>Real Estate, Rental, and Leasing                              | 122.4          | 125.3          | 125.8                 | 3.4                | 2.8%                   | 0.5<br>-0.5          | 0.4%                    |  |
|                                                                                        | 42.2           | 42.9           | 42.4                  | 0.2                | 0.5%                   |                      | -1.2%                   |  |
| Professional and Business Services                                                     | 427.7          | 435.5          | 435.3                 | 7.6                | 1.8%                   | -0.2<br>0.8          | 0.0%                    |  |
| Professional, Scientific, and Technical Services                                       | 143.2          | 147.4          | 148.2                 | 5.0                | 3.5%                   | 0.8                  | 0.5%                    |  |
| Management of Companies and Enterprises<br>Administrative, Support, and Waste Services | 51.3<br>233.2  | 53.2<br>234.9  | 53.5<br>233.6         | 2.2<br>0.4         | 4.3%<br>0.2%           | -1.3                 | 0.6%<br>-0.6%           |  |
| Education and Health Services                                                          | 439.1          | 446.9          | 444.7                 | 5.6                | 1.3%                   | -1.3                 | -0.6%                   |  |
| Educational Services                                                                   | 439.1<br>61.6  | 446.9<br>63.7  | 444.7<br>62.0         | 5.6<br>0.4         | 0.6%                   | -2.2<br>-1.7         | -0.5%<br>-2.7%          |  |
| Health Care and Social Assistance                                                      | 377.5          | 63.7<br>383.2  | 62.0<br>382.7         | 0.4<br>5.2         | 0.6%<br>1.4%           | -1.7                 | -2.7%<br>-0.1%          |  |
| Ambulatory Health Care Services                                                        | 377.5<br>153.2 | 383.2<br>156.3 | 382.7<br>156.3        | 5.2<br>3.1         | 2.0%                   | -0.5                 | -0.1%<br>0.0%           |  |
| •                                                                                      | 153.2          | 156.3          | 156.5                 | 0.2                | 2.0%<br>0.2%           | 0.0                  | 0.0%<br>0.1%            |  |
| Hospitals                                                                              |                | 111.0          | 111.3                 | 0.2                |                        |                      |                         |  |
| Hospitals<br>Nursing and Residential Care Facilities                                   |                |                | 63 8                  | 07                 | 1 1 %                  | _0 1                 |                         |  |
| Nursing and Residential Care Facilities                                                | 63.1           | 63.9           | 63.8<br>50 7          | 0.7<br>1 2         | 1.1%<br>2.4%           | -0.1<br>-0.5         | -0.2%<br>-1.0%          |  |
| •                                                                                      |                |                | 63.8<br>50.7<br>357.2 | 0.7<br>1.2<br>17.0 | 1.1%<br>2.4%<br>5.0%   | -0.1<br>-0.5<br>-2.6 | -0.2%<br>-1.0%<br>-0.7% |  |