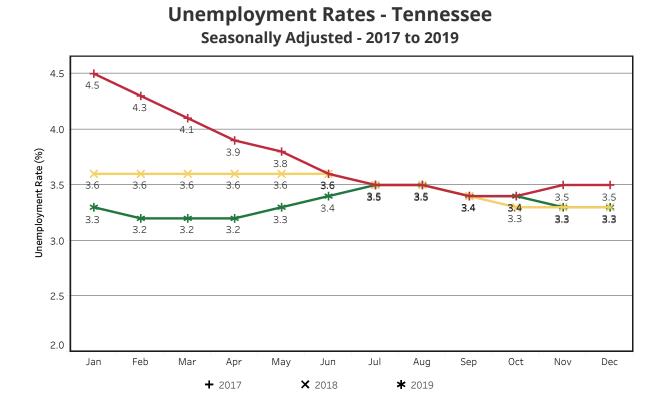

#### **Summary**

Tennessee's December seasonally adjusted unemployment rate remained the same at 3.3% from the revised November seasonally adjusted unemployment rate.

Over the past year, Tennessee's seasonally adjusted unemployment rate remained the same at 3.3% while the national rate declined from 3.9% to 3.5%.

### Unemployment Rates, 2008-2019

| U.S. & Tennessee, Seasonally | Adjusted & No | t Seasonally Adjusted |
|------------------------------|---------------|-----------------------|
|------------------------------|---------------|-----------------------|