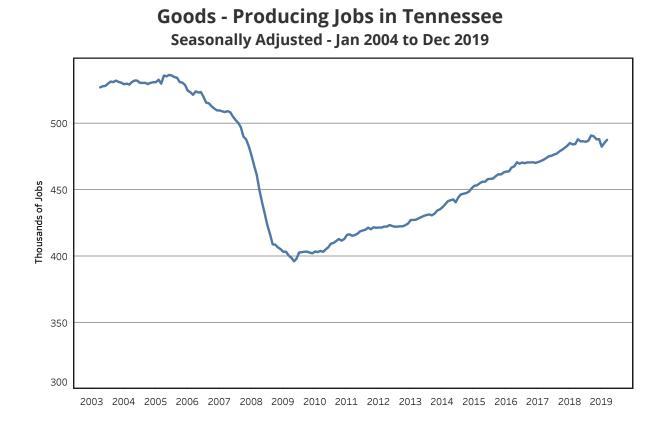

#### Seasonally Adjusted Nonfarm Employment

| nally Adjusted Nonfarm Employment                | Annual C                                 | hange   | Monthly Change   |                                   |        |                                   |        |
|--------------------------------------------------|------------------------------------------|---------|------------------|-----------------------------------|--------|-----------------------------------|--------|
| (numbers in thousands)                           |                                          |         |                  | December 2018 to<br>December 2019 |        | November 2019 to<br>December 2019 |        |
|                                                  | December November D<br>2018 2019<br>rev. |         | December<br>2019 | Net Chg.                          | % chg. | Net Chg.                          | % chg. |
| otal Non-Farm                                    | 3,087.3                                  | 3,134.5 | 3,136.5          | 49.2                              | 1.6%   | 2.0                               | 0.1%   |
| Mining, Logging, and Construction                | 131.4                                    | 128.6   | 128.6            | -2.8                              | -2.1%  | 0.0                               | 0.0%   |
| Manufacturing                                    | 353.3                                    | 357.0   | 359.3            | 6.0                               | 1.7%   | 2.3                               | 0.6%   |
| Durable Goods Manufacturing                      | 225.9                                    | 227.2   | 228.2            | 2.3                               | 1.0%   | 1.0                               | 0.4%   |
| Non-Durable Goods Manufacturing                  | 127.4                                    | 129.8   | 131.1            | 3.7                               | 2.9%   | 1.3                               | 1.0%   |
| Trade, Transportation, and Utilities             | 633.8                                    | 639.0   | 640.9            | 7.1                               | 1.1%   | 1.9                               | 0.3%   |
| Wholesale Trade                                  | 120.6                                    | 119.4   | 119.8            | -0.8                              | -0.7%  | 0.4                               | 0.3%   |
| Retail Trade                                     | 340.3                                    | 342.1   | 343.2            | 2.9                               | 0.9%   | 1.1                               | 0.3%   |
| Transportation, Warehousing, and Utilities       | 172.9                                    | 177.5   | 177.9            | 5.0                               | 2.9%   | 0.4                               | 0.2%   |
| Information                                      | 45.4                                     | 48.4    | 47.5             | 2.1                               | 4.6%   | -0.9                              | -1.9%  |
| Financial Activities                             | 164.5                                    | 168.7   | 168.2            | 3.7                               | 2.2%   | -0.5                              | -0.3%  |
| Finance and Insurance                            | 122.1                                    | 125.6   | 125.5            | 3.4                               | 2.8%   | -0.1                              | -0.1%  |
| Real Estate, Rental, and Leasing                 | 42.4                                     | 43.1    | 42.7             | 0.3                               | 0.7%   | -0.4                              | -0.9%  |
| Professional and Business Services               | 419.9                                    | 428.0   | 427.3            | 7.4                               | 1.8%   | -0.7                              | -0.2%  |
| Professional, Scientific, and Technical Services | 141.8                                    | 147.4   | 146.9            | 5.1                               | 3.6%   | -0.5                              | -0.3%  |
| Management of Companies and Enterprises          | 51.2                                     | 53.0    | 53.4             | 2.2                               | 4.3%   | 0.4                               | 0.8%   |
| Administrative, Support, and Waste Services      | 226.9                                    | 227.6   | 227.0            | 0.1                               | 0.0%   | -0.6                              | -0.3%  |
| Education and Health Services                    | 435.5                                    | 441.3   | 441.2            | 5.7                               | 1.3%   | -0.1                              | 0.0%   |
| Educational Services                             | 59.3                                     | 60.5    | 59.9             | 0.6                               | 1.0%   | -0.6                              | -1.0%  |
| Health Care and Social Assistance                | 376.2                                    | 380.8   | 381.3            | 5.1                               | 1.4%   | 0.5                               | 0.1%   |
| Leisure and Hospitality                          | 346.9                                    | 362.2   | 362.8            | 15.9                              | 4.6%   | 0.6                               | 0.2%   |
| Arts, Entertainment, and Recreation              | 39.8                                     | 47.4    | 47.3             | 7.5                               | 18.8%  | -0.1                              | -0.2%  |
| Accommodation and Food Services                  | 307.1                                    | 314.8   | 315.5            | 8.4                               | 2.7%   | 0.7                               | 0.2%   |
| Other Services                                   | 120.2                                    | 120.1   | 120.0            | -0.2                              | -0.2%  | -0.1                              | -0.1%  |
| Government                                       | 436.4                                    | 441.2   | 440.7            | 4.3                               | 1.0%   | -0.5                              | -0.1%  |
| Federal Government                               | 49.8                                     | 50.3    | 50.1             | 0.3                               | 0.6%   | -0.2                              | -0.4%  |
| State Government                                 | 98.7                                     | 100.2   | 99.8             | 1.1                               | 1.1%   | -0.4                              | -0.4%  |
| Local Government                                 | 287.9                                    | 290.7   | 290.8            | 2.9                               | 1.0%   | 0.1                               | 0.0%   |

# BUSINESS SURVEY - Not Seasonally Adjusted Estimated Nonfarm Employment by Industry\*

Annual Change 

Monthly Change

| Estimated Nonfarm Employment by Industry*                                              |                |                |                       |                    | Change                 |                      |                         |  |
|----------------------------------------------------------------------------------------|----------------|----------------|-----------------------|--------------------|------------------------|----------------------|-------------------------|--|
|                                                                                        | December       |                |                       |                    | er 2018 to<br>ber 2019 |                      | er 2019 to<br>per 2019  |  |
| (numbers in thousands)                                                                 | 2018           | 2019<br>rev.   | 2019                  | Net Chg.           | % chg.                 | Net Chg.             | % chg.                  |  |
| al Non-Farm                                                                            | 3,117.0        | 3,176.0        | 3,166.6               | 49.6               | 1.6%                   | -9.4                 | -0.3%                   |  |
| al Private                                                                             | 2,669.1        | 2,721.0        | 2,716.3               | 47.2               | 1.8%                   | -4.7                 | -0.2%                   |  |
| Goods Producing                                                                        | 484.6          | 487.6          | 487.7                 | 3.1                | 0.6%                   | 0.1                  | 0.0%                    |  |
| Mining, Logging, and Construction                                                      | 131.1          | 129.3          | 128.4                 | -2.7               | -2.1%                  | -0.9                 | -0.7%                   |  |
| Manufacturing                                                                          | 353.5          | 358.3          | 359.3                 | 5.8                | 1.6%                   | 1.0                  | 0.3%                    |  |
| Durable Goods Manufacturing                                                            | 226.2          | 228.0          | 228.1                 | 1.9                | 0.8%                   | 0.1                  | 0.0%                    |  |
| Wood Products                                                                          | 12.5           | 12.5           | 12.4                  | -0.1               | -0.8%                  | -0.1                 | -0.8%                   |  |
| Non-Metallic Mineral Products                                                          | 14.3           | 15.0           | 15.1                  | 0.8                | 5.6%                   | 0.1                  | 0.7%                    |  |
| Primary Metal Products                                                                 | 11.2           | 11.8           | 11.9                  | 0.7                | 6.3%                   | 0.1                  | 0.8%                    |  |
| Fabricated Metal Products                                                              | 37.2           | 37.7           | 37.8                  | 0.6                | 1.6%                   | 0.1                  | 0.3%                    |  |
| Machinery Manufacturing                                                                | 25.3           | 25.3           | 25.2                  | -0.1               | -0.4%                  | -0.1                 | -0.4%                   |  |
| Computer and Electronic Products                                                       | 5.3            | 5.4            | 5.5                   | 0.2                | 3.8%                   | 0.1                  | 1.9%                    |  |
| Electrical Equipment and Appliances                                                    | 18.8           | 18.7           | 18.7                  | -0.1               | -0.5%                  | 0.0                  | 0.0%                    |  |
| Transportation Equipment                                                               | 75.2           | 74.7           | 74.4                  | -0.8               | -1.1%                  | -0.3                 | -0.4%                   |  |
| Furniture and Related Products                                                         | 9.4            | 9.6            | 9.8                   | 0.4                | 4.3%                   | 0.2                  | 2.1%                    |  |
| Miscellaneous Durable Manufacturing                                                    | 17.0           | 17.3           | 17.3                  | 0.3                | 1.8%                   | 0.0                  | 0.0%                    |  |
| Non-Durable Goods Manufacturing                                                        | 127.3<br>35.9  | 130.3<br>36.4  | 131.2<br>36.7         | 3.9                | 3.1%<br>2.2%           | 0.9<br>0.3           | 0.7%<br>0.8%            |  |
| Food Manufacturing<br>Beverage and Tobacco Products                                    |                | 30.4<br>8.0    | 8.0                   | 0.8<br>0.4         | 2.2%<br>5.3%           | 0.3                  | 0.8%                    |  |
| Paper Manufacturing                                                                    | 11.9           | 12.0           | 11.9                  | 0.4                | 0.0%                   | -0.1                 | -0.8%                   |  |
| Printing and Related Support Activities                                                | 9.0            | 9.0            | 9.0                   | 0.0                | 0.0%                   | 0.0                  | 0.0%                    |  |
| Chemical Manufacturing                                                                 | 25.7           | 25.8           | 25.9                  | 0.2                | 0.8%                   | 0.0                  | 0.4%                    |  |
| Plastics and Rubber Products                                                           | 25.0           | 25.1           | 25.2                  | 0.2                | 0.8%                   | 0.1                  | 0.4%                    |  |
| Service Providing                                                                      | 2,632.4        | 2,688.4        | 2,678.9               | 46.5               | 1.8%                   | -9.5                 | -0.4%                   |  |
| Private Service Providing (Service Providing Less                                      | 2,184.5        | 2,233.4        | 2,228.6               | 44.1               | 2.0%                   | -4.8                 | -0.2%                   |  |
| Government)                                                                            | 2,101.0        | _,             | _,0.0                 |                    | 2.070                  |                      | 0.270                   |  |
| Trade, Transportation, and Utilities                                                   | 648.2          | 653.8          | 656.4                 | 8.2                | 1.3%                   | 2.6                  | 0.4%                    |  |
| Wholesale Trade                                                                        | 121.1          | 120.0          | 120.4                 | -0.7               | -0.6%                  | 0.4                  | 0.3%                    |  |
| Merchant wholesalers, Durable Goods                                                    | 71.5           | 71.7           | 72.7                  | 1.2                | 1.7%                   | 1.0                  | 1.4%                    |  |
| Merchant wholesalers, Non-Durable Goods                                                | 42.0           | 41.1           | 40.5                  | -1.5               | -3.6%                  | -0.6                 | -1.5%                   |  |
| Wholesale Electronic Markets                                                           | 7.6            | 7.2            | 7.2                   | -0.4               | -5.3%                  | 0.0                  | 0.0%                    |  |
| Retail Trade                                                                           | 349.1          | 351.8          | 352.7                 | 3.6                | 1.0%                   | 0.9                  | 0.3%                    |  |
| Motor Vehicle and Parts Dealers                                                        | 46.9           | 47.5           | 47.3                  | 0.4                | 0.9%                   | -0.2                 | -0.4%                   |  |
| Furniture and Home Furnishings Stores                                                  | 10.5           | 10.7           | 11.0                  | 0.5                | 4.8%                   | 0.3                  | 2.8%                    |  |
| Building Material and Garden Supply Stores                                             | 29.2           | 29.8           | 30.0                  | 0.8                | 2.7%                   | 0.2                  | 0.7%                    |  |
| Food and Beverage Stores                                                               | 55.2           | 54.8           | 54.5                  | -0.7               | -1.3%                  | -0.3                 | -0.5%                   |  |
| Health and Personal Care Stores                                                        | 24.6           | 24.1           | 24.5                  | -0.1               | -0.4%                  | 0.4                  | 1.7%                    |  |
| Gasoline Stations                                                                      | 23.4           | 24.8           | 24.5                  | 1.1                | 4.7%                   | -0.3                 | -1.2%                   |  |
| Clothing and Clothing Accessories Stores                                               | 26.6           | 25.8           | 26.7                  | 0.1                | 0.4%                   | 0.9                  | 3.5%                    |  |
| Sporting Goods, Hobby, Book, and Music Sto                                             |                | 13.1           | 13.2                  | -0.3               | -2.2%                  | 0.1                  | 0.8%                    |  |
| General Merchandise Stores                                                             | 77.4           | 77.5           | 77.3                  | -0.1               | -0.1%                  | -0.2                 | -0.3%                   |  |
| Miscellaneous Store Retailers                                                          | 17.7           | 17.1           | 17.0                  | -0.7               | -4.0%                  | -0.1                 | -0.6%                   |  |
| Non-Store Retailers                                                                    | 11.4           | 11.6           | 11.6                  | 0.2                | 1.8%                   | 0.0                  | 0.0%                    |  |
| Transportation, Warehousing, and Utilities                                             | 178.0          | 182.0          | 183.3                 | 5.3                | 3.0%                   | 1.3                  | 0.0 <i>%</i><br>0.7%    |  |
| Utilities                                                                              | 3.6            | 3.5            | 3.5                   | -0.1               | -2.8%                  | 0.0                  | 0.7%                    |  |
| Transportation and Warehousing                                                         | 3.0<br>174.4   | 3.5<br>178.5   | 3.5<br>179.8          | -0.1<br>5.4        | -2.8%<br>3.1%          | 1.3                  | 0.0%<br>0.7%            |  |
| Information                                                                            |                |                |                       |                    |                        |                      |                         |  |
| Financial Activities                                                                   | 45.7           | 48.8           | 47.7                  | 2.0                | 4.4%                   | -1.1                 | -2.3%                   |  |
|                                                                                        | 164.6          | 168.2          | 168.2                 | 3.6                | 2.2%                   | 0.0                  | 0.0%                    |  |
| Finance and Insurance<br>Real Estate, Rental, and Leasing                              | 122.4          | 125.3          | 125.8                 | 3.4                | 2.8%                   | 0.5<br>-0.5          | 0.4%                    |  |
|                                                                                        | 42.2           | 42.9           | 42.4                  | 0.2                | 0.5%                   |                      | -1.2%                   |  |
| Professional and Business Services                                                     | 427.7          | 435.5          | 435.3                 | 7.6                | 1.8%                   | -0.2<br>0.8          | 0.0%                    |  |
| Professional, Scientific, and Technical Services                                       | 143.2          | 147.4          | 148.2                 | 5.0                | 3.5%                   | 0.8                  | 0.5%                    |  |
| Management of Companies and Enterprises<br>Administrative, Support, and Waste Services | 51.3<br>233.2  | 53.2<br>234.9  | 53.5<br>233.6         | 2.2<br>0.4         | 4.3%<br>0.2%           | -1.3                 | 0.6%<br>-0.6%           |  |
| Education and Health Services                                                          | 439.1          | 446.9          | 444.7                 | 5.6                | 1.3%                   | -1.3                 | -0.6%                   |  |
| Educational Services                                                                   | 439.1<br>61.6  | 446.9<br>63.7  | 444.7<br>62.0         | 5.6<br>0.4         | 0.6%                   | -2.2<br>-1.7         | -0.5%<br>-2.7%          |  |
| Health Care and Social Assistance                                                      | 377.5          | 63.7<br>383.2  | 62.0<br>382.7         | 0.4<br>5.2         | 0.6%<br>1.4%           | -1.7                 | -2.7%<br>-0.1%          |  |
| Ambulatory Health Care Services                                                        | 377.5<br>153.2 | 383.2<br>156.3 | 382.7<br>156.3        | 5.2<br>3.1         | 2.0%                   | -0.5                 | -0.1%<br>0.0%           |  |
| •                                                                                      | 153.2          | 156.3          | 156.5                 | 0.2                | 2.0%<br>0.2%           | 0.0                  | 0.0%<br>0.1%            |  |
| Hospitals                                                                              |                | 111.0          | 111.3                 | 0.2                |                        |                      |                         |  |
| Hospitals<br>Nursing and Residential Care Facilities                                   |                |                | 63 8                  | 07                 | 1 1 %                  | _0 1                 |                         |  |
| Nursing and Residential Care Facilities                                                | 63.1           | 63.9           | 63.8<br>50 7          | 0.7<br>1 2         | 1.1%<br>2.4%           | -0.1<br>-0.5         | -0.2%<br>-1.0%          |  |
| •                                                                                      |                |                | 63.8<br>50.7<br>357.2 | 0.7<br>1.2<br>17.0 | 1.1%<br>2.4%<br>5.0%   | -0.1<br>-0.5<br>-2.6 | -0.2%<br>-1.0%<br>-0.7% |  |