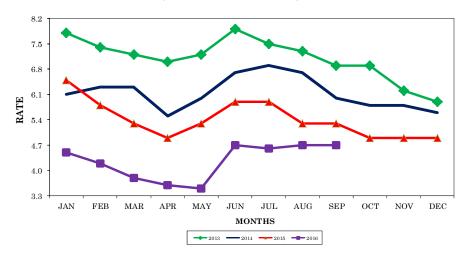

Tennessee's seasonally adjusted estimated unemployment rate for September 2016 was 4.6 percent, up 0.2 percentage point from the revised August 2016 rate. The United States unemployment rate in September was 5.0 percent, up 0.1 percentage point from the revised August 2016 rate.

In September 2015, the U.S. seasonally adjusted unemployment rate was 5.1 percent while the state rate was 5.6 percent.

Across Tennessee, the unemployment rate increased in 46 counties, decreased in 21 counties, and remained the same in 28 counties. In September 2016, the lowest rate was in Williamson County at 3.7 percent, unchanged from the previous month, while the highest rate was in Hancock County, at 8.4 percent, up from 8.0 percent in August.