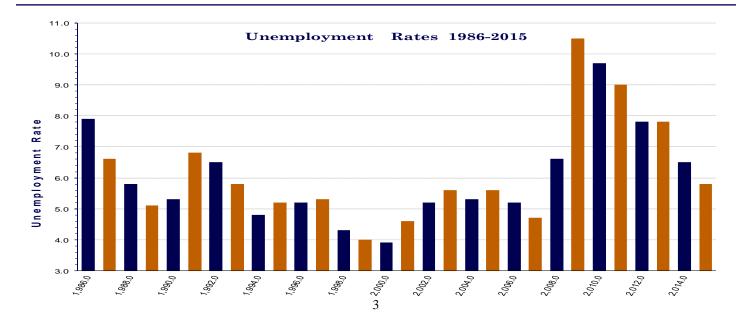

# **COUNTY UNEMPLOYMENT RATES**

| (NUMBERS IN THOUSANDS) |              |         | Civil   | ian Labor Fo     |                  | TA NOT SEASONA   | ALLY ADJUSTE | ED      | Country            | Sep<br>2015 | Sep<br>2016 | County           | Sep<br>2015 | Sep<br>2016 |
|------------------------|--------------|---------|---------|------------------|------------------|------------------|--------------|---------|--------------------|-------------|-------------|------------------|-------------|-------------|
|                        |              |         |         | Employed         |                  |                  | Unen         | nploved | County<br>Anderson |             | 5.2         | •                | 9.0         | 7.6         |
| Year                   |              |         | N       | onfarm Empl      |                  |                  |              | -p,     |                    | 5.7         |             | Lauderdale       |             |             |
| and                    |              | Employ- |         | **Manu-          |                  |                  |              | Rate    | Bedford            | 6.2         | 5.3         | Lawrence         | 6.2         | 5.9         |
| Month                  | Total        | ment    | Total   | facturing        | **Trade          | **Services       | Number       | (%)     | Benton             | 7.4         | 7.4         | Lewis            | 6.8         | 6.2         |
| 1986                   | 2,300.1      | 2,118.4 | 1,929.8 | 490.5            | 452.1            | 384.7            | 181.7        | 7.9 %   | Bledsoe            | 7.4         | 7.0         | Lincoln          | 4.7         | 4.6         |
| 1987                   | 2,334.8      | 2,180.7 | 2,011.6 | 497.4            | 477.2            | 408.9            | 154.1        | 6.6     | Blount             | 4.9         | 4.6         | Loudon           | 5.6         | 5.1         |
| 1988                   | 2,345.2      | 2,208.6 | 2,092.1 | 511.9            | 495.6            | 440.3            | 136.6        | 5.8     | Bradley            | 5.2         | 4.6         | Macon            | 5.1         | 4.5         |
| 1989                   | 2,367.3      | 2,247.2 | 2,167.2 | 524.5            | 508.4            | 467.2            | 120.2        | 5.1     | Campbell           | 7.7         | 6.8         | Madison          | 5.8         | 5.1         |
| 1990                   | 2,394.7      | 2,266.8 | 2,193.2 | 493.4            | 379.1            | 611.0            | 128.0        | 5.3     | Cannon             | 5.6         | 5.1         | Marion           | 6.5         | 6.7         |
| 1991                   | 2,413.7      | 2,250.6 | 2,183.6 | 480.3            | 373.0            | 626.7            | 163.1        | 6.8     | Carroll            | 7.7         | 6.9         | Marshall         | 5.6         | 5.0         |
| 1992                   | 2,457.2      | 2,297.4 | 2,245.0 | 492.8            | 374.1            | 664.8            | 159.8        | 6.5     | Carter             | 6.5         | 5.9         | Maury            | 5.0         | 4.3         |
| 1993                   | 2,526.9      | 2,380.5 | 2,328.5 | 502.8            | 382.5            | 709.8            | 146.4        | 5.8     | Cheatham           | 4.7         | 4.2         | McMinn           | 6.3         | 5.8         |
| 1994                   | 2,659.9      | 2,531.1 | 2,423.0 | 513.8            | 398.4            | 751.4            | 128.8        | 4.8     | Chester            | 5.7         | 5.2         | McNairy          | 8.0         | 7.4         |
| 1995                   | 2,732.2      | 2,591.5 | 2,498.9 | 518.0            | 412.6            | 795.0            | 140.7        | 5.2     | Claiborne          | 6.8         | 6.4         | Meigs            | 7.0         | 6.9         |
| 1996                   | 2,767.0      | 2,623.8 | 2,533.3 | 501.5            | 420.9            | 814.3            | 143.2        | 5.2     | Clay               | 7.6         | 6.3         | Monroe           | 6.2         | 5.5         |
| 1997                   | 2,786.1      | 2,639.2 | 2,584.0 | 498.0            | 430.5            | 849.7            | 146.9        | 5.3     | Cocke              | 7.1         | 6.1         | Montgomery       | 5.9         | 5.5         |
| 1998                   | 2,812.4      | 2,691.5 | 2,638.4 | 498.6            | 437.1            | 875.7            | 120.9        | 4.3     | Coffee             | 5.4         | 5.2         | Moore            | 4.2         | 4.0         |
| 1999                   | 2,852.4      | 2,739.2 | 2,685.3 | 494.7            | 443.6            | 900.8            | 113.3        | 4.0     | Crockett           | 6.2         | 5.3         | Morgan           | 6.8         | 6.3         |
| 2000                   | 2,843.1      | 2,733.3 | 2,728.9 | 488.1            | 447.5            | 930.9            | 109.8        | 3.9     | Cumberland         | 6.5         | 6.1         | Obion            | 8.4         | 7.9         |
| 2001                   | 2,861.3      | 2,731.0 | 2,688.3 | 454.2            | 446.6            | 921.5            | 130.4        | 4.6     | Davidson           | 4.4         | 3.9         | Overton          | 6.3         | 5.5         |
| 2002                   | 2,906.6      | 2,756.1 | 2,664.4 | 428.5            | 438.7            | 938.0            | 150.5        | 5.2     | Decatur            | 7.4         | 6.8         | Perry            | 6.7         | 6.4         |
| 2003                   | 2,912.2      | 2,748.1 | 2,667.5 | 414.1            | 440.8            | 950.3            | 164.0        | 5.6     | DeKalb             | 6.6         | 5.9         | Pickett          | 6.5         | 5.8         |
| 2004                   | 2,878.7      | 2,725.1 | 2,706.1 | 411.8            | 447.5            | 978.7            | 153.6        | 5.3     | Dickson            | 5.4         | 4.6         | Polk             | 6.3         | 5.8         |
| 2005                   | 2,904.8      | 2,743.4 | 2,743.1 | 408.8            | 454.6            | 1,005.6          | 161.4        | 5.6     |                    |             |             | -                |             |             |
| 2006                   | 3,036.0      | 2,878.5 | 2,783.1 | 400.1            | 460.6            | 1,030.4          | 157.6        | 5.2     | Dyer               | 6.9         | 6.2         | Putnam           | 5.5         | 5.2         |
| 2007                   | 3,063.7      | 2,920.4 | 2,797.4 | 380.0            | 463.5            | 1,052.8          | 143.3        | 4.7     | Fayette            | 6.5         | 5.7         | Rhea             | 7.2         | 7.2         |
| 2008                   | 3,054.8      | 2,853.7 | 2,774.8 | 361.0            | 457.0            | 1,058.2          | 201.0        | 6.6     | Fentress           | 6.6         | 6.0         | Roane            | 6.1         | 5.7         |
| 2009                   | 3,052.7      | 2,733.1 | 2,619.8 | 309.2            | 427.8            | 1,025.3          | 319.6        | 10.5    | Franklin           | 5.1         | 5.7         | Robertson        | 4.9         | 4.3         |
| 2010                   | 3,090.8      | 2,792.1 | 2,615.4 | 298.9            | 423.5            | 1,041.2          | 298.7        | 9.7     | Gibson             | 7.0         | 6.2         | Rutherford       | 4.4         | 4.0         |
| 2011                   | 3,125.3      | 2,844.7 | 2,661.4 | 304.4            | 427.1            | 1,076.8          | 280.6        | 9.0     | Giles              | 4.8         | 4.5         | Scott            | 8.4         | 7.5         |
| 2012                   | 3,103.0      | 2,860.4 | 2,714.0 | 313.4            | 433.3            | 1,112.2          | 242.7        | 7.8     | Grainger           | 6.3         | 5.6         | Sequatchie       | 6.6         | 6.1         |
| 2013                   | 3,077.0      | 2,837.9 | 2,749.7 | 318.8            | 437.2            | 1,139.2          | 239.2        | 7.8     | Greene             | 6.3         | 5.9         | Sevier           | 5.0         | 4.4         |
| 2014                   | 3,046.6      | 2,847.8 | 2,822.2 | 324.9            | 441.1            | 1,184.4          | 198.9        | 6.5     | Grundy             | 7.2         | 6.7         | Shelby           | 6.4         | 5.8         |
| 2015                   | 3,062.8      | 2,886.0 | 2,891.9 | 332.7            | 447.0            | 1,222.7          | 176.8        | 5.8     | Hamblen            | 6.1         | 5.4         | Smith            | 5.2         | 4.7         |
| 2016                   |              |         |         |                  |                  |                  |              |         | Hamilton           | 5.3         | 5.1         | Stewart          | 7.1         | 6.6         |
| January                | 3,070.8      | 2,920.1 | 2,910.0 | 338.5            | 451.6            | 1,222.0          | 150.7        | 4.9 %   | Hancock            | 10.4        | 8.4         | Sullivan         | 5.8         | 5.6         |
| February               | 3,111.7      | 2,973.0 | 2,924.0 | 339.4            | 453.0            | 1,227.2          | 138.7        | 4.5     | Hardeman           | 7.3         | 6.5         | Sumner           | 4.6         | 4.1         |
| March                  | 3,114.0      | 2,985.2 | 2,938.1 | 340.4            | 455.4            | 1,236.9          | 128.8        | 4.1     | Hardin             | 6.9         | 6.4         | Tipton           | 6.9         | 5.9         |
| April                  | 3,120.5      | 3,000.0 | 2,958.3 | 341.2            | 457.2            | 1,253.6          | 120.4        | 3.9     | Hawkins            | 6.3         | 5.8         | Trousdale        | 5.4         | 4.9         |
| May                    | 3,132.6      | 3,013.8 | 2,957.2 | 342.6            | 457.1            | 1,256.6          | 118.8        | 3.8     | Haywood            | 7.8         | 6.4         | Unicoi           | 7.6         | 6.9         |
| June                   | 3,175.2      | 3,016.2 | 2,940.8 | 344.0            | 459.8            | 1,265.6          | 159.0        | 5.0     | Henderson          | 7.5         | 7.1         | Union            | 6.3         | 5.9         |
| July                   | 3,184.2      | 3,029.2 | 2,936.7 | 342.4            | 460.0            | 1,260.7          | 154.9        | 4.9     | Henry              | 6.2         | 6.0         | Van Buren        | 7.3         | 6.2         |
| August (r)             | 3,160.6      | 3,003.3 | 2,958.9 | 341.8            | 457.8            | 1,269.2          | 157.3        | 5.0     | Hickman            | 5.4         | 4.7         | Warren           | 5.5         | 4.9         |
| September (p)          | 3,175.0      | 3,015.4 | 2,984.4 | 342.4            | 454.9            | 1,273.6          | 159.6        | 5.0     |                    | 8.4         |             |                  |             |             |
| October                |              |         |         |                  |                  |                  |              |         | Houston            |             | 7.3         | Washington       | 5.6         | 5.1         |
| November               |              |         |         |                  |                  | 1                |              |         | Humphreys          | 6.6         | 6.3         | Wayne            | 6.5         | 5.9         |
| December               |              |         |         |                  |                  |                  |              |         | Jackson            | 7.2         | 7.4         | Weakley          | 6.5         | 6.5         |
| (r)=revised            |              |         |         | _                |                  | employment data  | before       |         | Jefferson          | 6.0         | 5.3         | White            | 5.9         | 5.3         |
| (p)=preliminary        |              |         |         | of changes to NA |                  |                  |              |         | Johnson            | 5.3         | 5.0         | Williamson       | 3.9         | 3.7         |
| Trade = Wholesale and  | Retail Trade |         |         |                  |                  | ucational/Health | Services,    |         | Knox               | 4.6         | 4.3         | Wilson           | 4.6         | 4.1         |
|                        |              |         | Leis    | ure/Hospitality, | and Other Servic | es.              |              |         | Lake               | 8.3         | 7.8         | *Data Not Season | ıally Adjı  | usted       |

Tennessee's seasonally adjusted estimated unemployment rate for September 2016 was 4.6 percent, up 0.2 percentage point from the revised August 2016 rate. The United States unemployment rate in September was 5.0 percent, up 0.1 percentage point from the revised August 2016 rate.

In September 2015, the U.S. seasonally adjusted unemployment rate was 5.1 percent while the state rate was 5.6 percent.

Across Tennessee, the unemployment rate increased in 46 counties, decreased in 21 counties, and remained the same in 28 counties. In September 2016, the lowest rate was in Williamson County at 3.7 percent, unchanged from the previous month, while the highest rate was in Hancock County, at 8.4 percent, up from 8.0 percent in August.