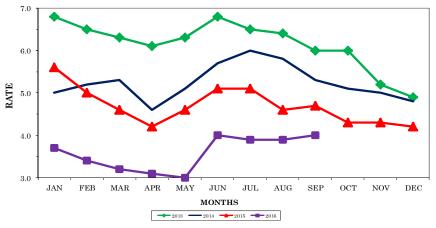

Tennessee's seasonally adjusted estimated unemployment rate for September 2016 was 4.6 percent, up 0.2 percentage point from the revised August 2016 rate. The United States unemployment rate in September was 5.0 percent, up 0.1 percentage point from the revised August 2016 rate.

In September 2015, the U.S. seasonally adjusted unemployment rate was 5.1 percent while the state rate was 5.6 percent.

Across Tennessee, the unemployment rate increased in 46 counties, decreased in 21 counties, and remained the same in 28 counties. In September 2016, the lowest rate was in Williamson County at 3.7 percent, unchanged from the previous month, while the highest rate was in Hancock County, at 8.4 percent, up from 8.0 percent in August.