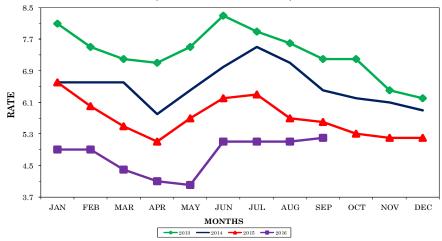

Tennessee's seasonally adjusted estimated unemployment rate for September 2016 was 4.6 percent, up 0.2 percentage point from the revised August 2016 rate. The United States unemployment rate in September was 5.0 percent, up 0.1 percentage point from the revised August 2016 rate.

In September 2015, the U.S. seasonally adjusted unemployment rate was 5.1 percent while the state rate was 5.6 percent.

Across Tennessee, the unemployment rate increased in 46 counties, decreased in 21 counties, and remained the same in 28 counties. In September 2016, the lowest rate was in Williamson County at 3.7 percent, unchanged from the previous month, while the highest rate was in Hancock County, at 8.4 percent, up from 8.0 percent in August.