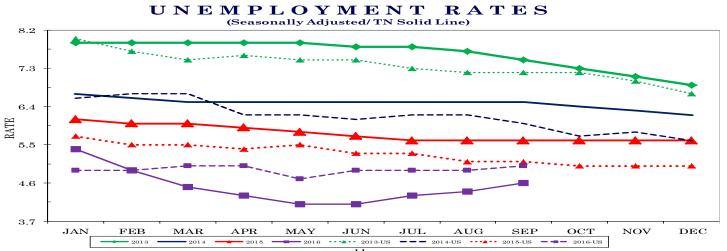

Tennessee's seasonally adjusted estimated unemployment rate for September 2016 was 4.6 percent, up 0.2 percentage point from the revised August 2016 rate. The United States unemployment rate in September was 5.0 percent, up 0.1 percentage point from the revised August 2016 rate.

In September 2015, the U.S. seasonally adjusted unemployment rate was 5.1 percent while the state rate was 5.6 percent.

Across Tennessee, the unemployment rate increased in 46 counties, decreased in 21 counties, and remained the same in 28 counties. In September 2016, the lowest rate was in Williamson County at 3.7 percent, unchanged from the previous month, while the highest rate was in Hancock County, at 8.4 percent, up from 8.0 percent in August.