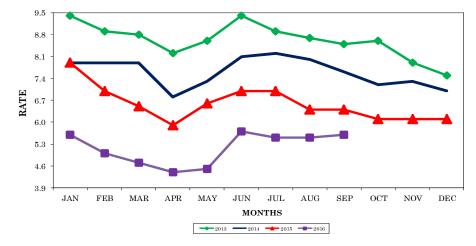

Tennessee's seasonally adjusted estimated unemployment rate for September 2016 was 4.6 percent, up 0.2 percentage point from the revised August 2016 rate. The United States unemployment rate in September was 5.0 percent, up 0.1 percentage point from the revised August 2016 rate.

In September 2015, the U.S. seasonally adjusted unemployment rate was 5.1 percent while the state rate was 5.6 percent.

Across Tennessee, the unemployment rate increased in 46 counties, decreased in 21 counties, and remained the same in 28 counties. In September 2016, the lowest rate was in Williamson County at 3.7 percent, unchanged from the previous month, while the highest rate was in Hancock County, at 8.4 percent, up from 8.0 percent in August.