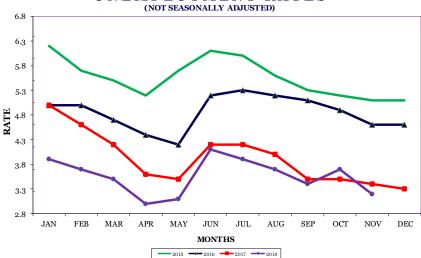

Tennessee's seasonally adjusted estimated unemployment rate for November 2018 was 3.6 percent, down 0.1 percentage point from the October rate. The United States unemployment rate for November 2018 was 3.7 percent, unchanged from the previous month. In November 2017, the U.S. seasonally adjusted rate was 4.1 percent while the state rate was 3.3 percent.

The not seasonally adjusted unemployment rate decreased in all 95 counties. The largest decline was Warren County (down 1.1 percent). Williamson County had the lowest rate at 2.5 percent, down 0.2 percent from October. The highest rate was Lauderdale County at 5.8 percent, down from 6.8 percent.