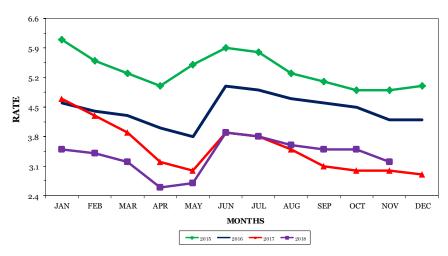

Tennessee's seasonally adjusted estimated unemployment rate for November 2018 was 3.6 percent, down 0.1 percentage point from the October rate. The United States unemployment rate for November 2018 was 3.7 percent, unchanged from the previous month. In November 2017, the U.S. seasonally adjusted rate was 4.1 percent while the state rate was 3.3 percent.

The not seasonally adjusted unemployment rate decreased in all 95 counties. The largest decline was Warren County (down 1.1 percent). Williamson County had the lowest rate at 2.5 percent, down 0.2 percent from October. The highest rate was Lauderdale County at 5.8 percent, down from 6.8 percent.