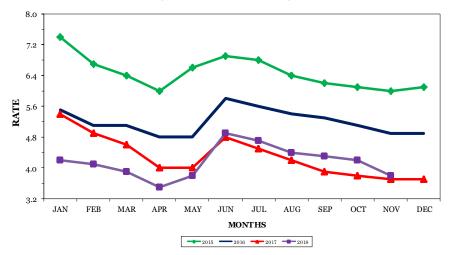

Tennessee's seasonally adjusted estimated unemployment rate for November 2018 was 3.6 percent, down 0.1 percentage point from the October rate. The United States unemployment rate for November 2018 was 3.7 percent, unchanged from the previous month. In November 2017, the U.S. seasonally adjusted rate was 4.1 percent while the state rate was 3.3 percent.

The not seasonally adjusted unemployment rate decreased in all 95 counties. The largest decline was Warren County (down 1.1 percent). Williamson County had the lowest rate at 2.5 percent, down 0.2 percent from October. The highest rate was Lauderdale County at 5.8 percent, down from 6.8 percent.