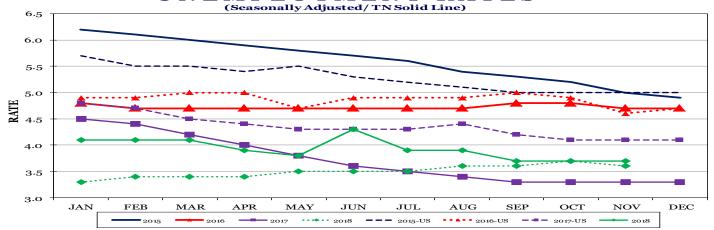

Tennessee's seasonally adjusted estimated unemployment rate for November 2018 was 3.6 percent, down 0.1 percentage point from the October rate. The United States unemployment rate for November 2018 was 3.7 percent, unchanged from the previous month. In November 2017, the U.S. seasonally adjusted rate was 4.1 percent while the state rate was 3.3 percent.