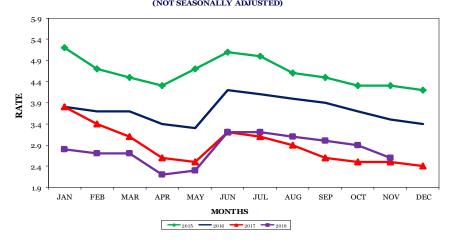

The not seasonally adjusted unemployment rate decreased in all 95 counties. The largest decline was Warren County (down 1.1 percent). Williamson County had the lowest rate at 2.5 percent, down 0.2 percent from October. The highest rate was Lauderdale County at 5.8 percent, down from 6.8 percent.