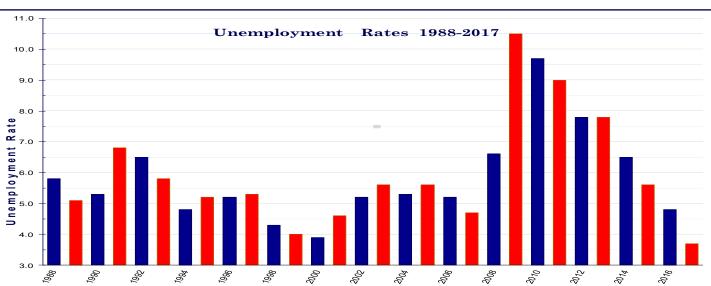

Source: "The Impact Of Tenncare", Boyd Center of Business & Economic Research, UT Knoxville

Nov Nov

| (NUMBERS IN THOUSAN | DS)     |         |         |               |         | Y DATA NOT SE | ASONALLY A | DJUSTED |
|---------------------|---------|---------|---------|---------------|---------|---------------|------------|---------|
|                     |         |         | Civil   | ian Labor Foi |         |               |            |         |
|                     |         |         |         | Employed      |         |               | Unen       | ployed  |
| Year                |         |         | N       | onfarm Empl   | oyment  |               |            |         |
| and                 |         | Employ- |         | **Manu-       |         |               |            | Rate    |
| Month               | Total   | ment    | Total   | facturing     | **Trade | **Services    | Number     | (%)     |
| 1988                | 2,345.2 | 2,208.6 | 2,092.1 | 511.9         | 495.6   | 440.3         | 136.6      | 5.8 %   |
| 1989                | 2,367.3 | 2,247.2 | 2,167.2 | 524.5         | 508.4   | 467.2         | 120.2      | 5.1     |
| 1990                | 2,394.7 | 2,266.8 | 2,193.2 | 493.4         | 379.1   | 611.0         | 128.0      | 5.3     |
| 1991                | 2,413.7 | 2,250.6 | 2,183.6 | 480.3         | 373.0   | 626.7         | 163.1      | 6.8     |
| 1992                | 2,457.2 | 2,297.4 | 2,245.0 | 492.8         | 374.1   | 664.8         | 159.8      | 6.5     |
| 1993                | 2,526.9 | 2,380.5 | 2,328.5 | 502.8         | 382.5   | 709.8         | 146.4      | 5.8     |
| 1994                | 2,659.9 | 2,531.1 | 2,423.0 | 513.8         | 398.4   | 751.4         | 128.8      | 4.8     |
| 1995                | 2,732.2 | 2,591.5 | 2,498.9 | 518.0         | 412.6   | 795.0         | 140.7      | 5.2     |
| 1996                | 2,767.0 | 2,623.8 | 2,533.3 | 501.5         | 420.9   | 814.3         | 143.2      | 5.2     |
| 1997                | 2,786.1 | 2,639.2 | 2,584.0 | 498.0         | 430.5   | 849.7         | 146.9      | 5.3     |
| 1998                | 2,812.4 | 2,691.5 | 2,638.4 | 498.6         | 437.1   | 875.7         | 120.9      | 4.3     |
| 1999                | 2,852.4 | 2,739.2 | 2,685.3 | 494.7         | 443.6   | 900.8         | 113.3      | 4.0     |
| 2000                | 2,843.1 | 2,733.3 | 2,728.9 | 488.1         | 447.5   | 930.9         | 109.8      | 3.9     |
| 2001                | 2,861.3 | 2,731.0 | 2,688.3 | 454.2         | 446.6   | 921.5         | 130.4      | 4.6     |
| 2002                | 2,906.6 | 2,756.1 | 2,664.4 | 428.5         | 438.7   | 938.0         | 150.5      | 5.2     |
| 2003                | 2,912.2 | 2,748.1 | 2,667.5 | 414.1         | 440.8   | 950.3         | 164.0      | 5.6     |
| 2004                | 2,878.7 | 2,725.1 | 2,706.1 | 411.8         | 447.5   | 978.7         | 153.6      | 5.3     |
| 2005                | 2,904.8 | 2,743.4 | 2,743.1 | 408.8         | 454.6   | 1,005.6       | 161.4      | 5.6     |
| 2006                | 3,036.0 | 2,878.5 | 2,783.1 | 400.1         | 460.6   | 1,030.4       | 157.6      | 5.2     |
| 2007                | 3,063.7 | 2,920.4 | 2,797.4 | 380.0         | 463.5   | 1,052.8       | 143.3      | 4.7     |
| 2008                | 3,054.8 | 2,853.7 | 2,774.8 | 361.0         | 457.0   | 1,058.2       | 201.0      | 6.6     |
| 2009                | 3,052.7 | 2,733.1 | 2,619.8 | 309.2         | 427.8   | 1,025.3       | 319.6      | 10.5    |
| 2010                | 3,090.8 | 2,792.1 | 2,615.4 | 298.9         | 423.5   | 1,041.2       | 298.7      | 9.7     |
| 2011                | 3,125.3 | 2,844.7 | 2,661.4 | 304.4         | 427.1   | 1,076.8       | 280.6      | 9.0     |
| 2012                | 3,100.7 | 2,857.9 | 2,714.0 | 313.4         | 433.3   | 1,112.2       | 242.7      | 7.8     |
| 2013                | 3,072.5 | 2,832.9 | 2,749.7 | 318.8         | 437.2   | 1,139.2       | 239.6      | 7.8     |
| 2014                | 3,040.1 | 2,841.5 | 2,822.2 | 324.9         | 441.1   | 1,184.4       | 198.6      | 6.5     |
| 2015                | 3,070.9 | 2,899.2 | 2,893.9 | 333.0         | 445.5   | 1,224.0       | 171.8      | 5.6     |
| 2016                | 3,135.1 | 2,984.3 | 2,965.8 | 343.3         | 453.7   | 1260.5        | 150.8      | 4.8     |
| 2017                | 3,198.8 | 3,080.2 | 3,010.0 | 348.8         | 455.9   | 1282.2        | 118.6      | 3.7     |
| 2018                |         |         |         |               |         |               |            |         |
| January             | 3,191.1 | 3,070.7 | 2,990.6 | 346.4         | 449.7   | 1,268.5       | 120.4      | 3.8 %   |
| February            | 3,231.4 | 3,113.8 | 3,020.3 | 348.5         | 450.1   | 1,287.1       | 117.6      | 3.6     |
| March               | 3,234.7 | 3,123.5 | 3,039.1 | 349.6         | 451.8   | 1,299.0       | 111.2      | 3.4     |
| April               | 3,250.1 | 3,157.8 | 3,055.2 | 350.5         | 453.7   | 1,309.2       | 92.3       | 2.8     |
| May                 | 3,247.1 | 3,150.8 | 3,066.0 | 349.5         | 456.9   | 1,318.1       | 96.3       | 3.0     |
| June                | 3,297.5 | 3,162.1 | 3,052.1 | 351.3         | 459.9   | 1,322.6       | 135.4      | 4.1     |
| July                | 3,296.8 | 3,164.0 | 3,043.6 | 352.8         | 458.1   | 1,322.8       | 132.8      | 4.0     |
| August              | 3,238.8 | 3,116.1 | 3,065.1 | 353.9         | 456.8   | 1,328.9       | 123.7      | 3.8     |
| September           | 3,234.1 | 3,114.4 | 3,091.0 | 355.9         | 455.7   | 1,330.2       | 119.7      | 3.7     |
| October (r)         | 3,251.0 | 3,130.8 | 3,108.0 | 355.1         | 459.0   | 1,337.2       | 120.2      | 3.7     |
| November (p)        | 3,260.9 | 3,153.2 | 3,126.9 | 355.6         | 471.7   | 1,335.3       | 107.8      | 3.3     |
| December            | 1       | 3, 00   | 1 1     |               | '' '    | ,555.3        | ,          |         |
|                     | •       |         | •       |               |         |               |            |         |