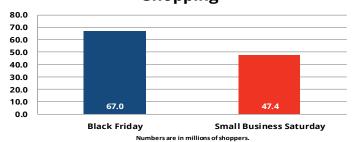

About 25 percent of shoppers only made purchases online during 2018; this is down from 33 percent in 2017. There was also a decrease in the percentage of shoppers that only shopped in stores from 29 percent in 2017 down to 21 percent in 2018. The increase was in the percentage of shoppers that shopped both in stores and online. The percentage jumped from 37 percent in 2017 to 54 percent in 2018. The multichannel shoppers also outspent the single-channel shoppers by up to \$93 on average.