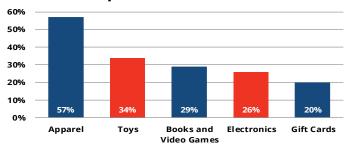

#### **Top Purchases in 2018**

Percentages show the amount of shoppers who purchased that item.