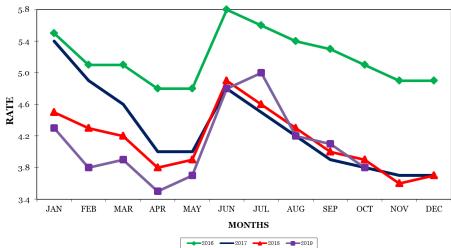

# **Statewide**

#### Estimated Nonfarm Employment (in thousands)

|                                                                                               |                  |                  | Preliminary      | Net Ch                 |                      |
|-----------------------------------------------------------------------------------------------|------------------|------------------|------------------|------------------------|----------------------|
| Industry                                                                                      | October<br>2018  | Sep.<br>2019     | October<br>2019  | Oct. 2018<br>Oct. 2019 | Oct. 201<br>Oct. 201 |
| Total Nonfarm                                                                                 | 3,102.8          | 3,136.1          | 3,142.9          | 40.1                   | 6.8                  |
| Total Private<br>Goods-Producing                                                              | 2,654.9<br>486.9 | 2,687.0<br>489.9 | 2,690.1<br>483.1 | 35.2<br>-3.8           | 3.1<br>-6.8          |
| Mining, Logging, & Construction                                                               | 134.4            | 130.7            | 130.4            | -4.0                   | -0.3                 |
| Mining and Logging                                                                            | 4.4              | 4.5              | 4.5              | 0.1                    | 0.0                  |
| Construction Construction of Buildings                                                        | 130.0            | 126.2<br>26.2    | 125.9            | -4.1                   | -0.3                 |
| Heavy and Civil Engineering Construction                                                      | 27.2<br>17.9     | 18.2             | 26.5<br>18.6     | -0.7<br>0.7            | 0.3                  |
| Specialty Trade Contractors                                                                   | 84.9             | 81.8             | 80.8             | -4.1                   | -1.0                 |
| Manufacturing Durable Goods Manufacturing                                                     | 352.5<br>225.1   | 359.2<br>230.1   | 352.7<br>224.9   | 0.2<br>-0.2            | -6.5<br>-5.2         |
| Wood Product Manufacturing                                                                    | 12.6             | 12.6             | 12.6             | 0.0                    | 0.0                  |
| Nonmetallic Mineral Product Manufacturing                                                     | 14.1             | 15.2             | 15.1             | 1.0                    | -0.1                 |
| Primary Metal Manufacturing Fabricated Metal Product Manufacturing                            | 11.2<br>37.1     | 11.9<br>37.9     | 11.8<br>37.8     | 0.6                    | -0.1<br>-0.1         |
| Machinery Manufacturing                                                                       | 25.0             | 25.6             | 25.1             | 0.1                    | -0.5                 |
| Computer & Electronic Product Manufacturing<br>Electrical Equipment & Appliance Manufacturing | 5.2<br>18.9      | 5.5<br>18.9      | 5.5<br>18.8      | 0.3<br>-0.1            | 0.0<br>-0.1          |
| Transportation Equipment Manufacturing                                                        | 74.6             | 75.5             | 71.2             | -3.4                   | -4.3                 |
| Furniture & Related Product Manufacturing                                                     | 9.5              | 9.6              | 9.6              | 0.1                    | 0.0                  |
| Miscellaneous Manufacturing Durable Goods<br>Nondurable Goods Manufacturing                   | 16.9<br>127.4    | 17.4<br>129.1    | 17.4<br>127.8    | 0.5<br>0.4             | 0.0<br>-1.3          |
| Food Manufacturing                                                                            | 35.8             | 36.3             | 36.2             | 0.4                    | -0.1                 |
| Beverage & Tobacco Product Manufacturing Paper Manufacturing                                  | 7.5<br>12.1      | 8.0<br>12.1      | 8.0<br>12.0      | 0.5<br>-0.1            | 0.0<br>-0.1          |
| Printing & Related Support Activities                                                         | 9.1              | 9.0              | 9.0              | -0.1                   | 0.0                  |
| Chemical Manufacturing                                                                        | 25.6             | 25.7             | 25.7             | 0.1                    | 0.0                  |
| Plastics & Rubber Products Manufacturing Plastics Product Manufacturing                       | 24.9<br>14.2     | 25.0<br>14.3     | 24.9<br>14.2     | 0.0                    | -0.1<br>-0.1         |
| Rubber Product Manufacturing                                                                  | 10.7             | 10.7             | 10.7             | 0.0                    | 0.0                  |
| Service-Providing                                                                             | 2,615.9          | 2,646.2          | 2,659.8          | 43.9                   | 13.6                 |
| Trade, Transportation, & Utilities Wholesale Trade                                            | 630.1<br>120.6   | 630.8<br>119.3   | 636.4<br>119.8   | 6.3<br>-0.8            | 5.6<br>0.5           |
| Merchant Wholesalers, Durable Goods                                                           | 70.1             | 71.5             | 71.4             | 1.3                    | -0.1                 |
| Merchant Wholesalers, Nondurable Goods<br>Wholesale Electronic Markets                        | 42.7<br>7.8      | 40.5<br>7.3      | 41.2<br>7.2      | -1.5<br>-0.6           | 0.7<br>-0.1          |
| Retail Trade                                                                                  | 336.7            | 336.2            | 339.7            | 3.0                    | 3.5                  |
| Motor Vehicle & Parts Dealers<br>Furniture & Home Furnishings Stores                          | 47.3<br>10.0     | 47.2<br>10.1     | 47.3<br>10.3     | 0.0                    | 0.1                  |
| Building Material, Garden Equipment, & Supplies                                               | 29.0             | 30.0             | 30.1             | 1.1                    | 0.1                  |
| Food & Beverage Stores                                                                        | 54.4             | 53.9             | 54.4             | 0.0                    | 0.5                  |
| Health & Personal Care Stores<br>Gasoline Stations                                            | 23.5<br>23.6     | 23.2<br>24.4     | 23.4<br>24.2     | -0.1<br>0.6            | 0.2<br>-0.2          |
| Clothing & Clothing Accessories Stores                                                        | 23.6             | 22.7             | 23.2             | -0.4                   | 0.5                  |
| Sporting Goods, Hobby, Book, & Music Stores<br>General Merchandise Stores                     | 12.3<br>73.1     | 11.9<br>71.9     | 12.1<br>73.0     | -0.2<br>-0.1           | 0.2                  |
| Miscellaneous Store Retailers                                                                 | 18.0             | 16.5             | 16.8             | -1.2                   | 0.3                  |
| Nonstore Retailers                                                                            | 11.0             | 10.5             | 10.9             | -0.1                   | 0.4                  |
| Transportation, Warehousing, & Utilities Utilities                                            | 172.8<br>3.6     | 175.3<br>3.5     | 176.9<br>3.5     | 4.1<br>-0.1            | 1.6<br>0.0           |
| Transportation & Warehousing                                                                  | 169.2            | 171.8            | 173.4            | 4.2                    | 1.6                  |
| Truck Transportation                                                                          | 58.9             | 59.1             | 59.2             | 0.3                    | 0.1                  |
| Information Financial Activities                                                              | 45.5<br>163.4    | 46.7<br>168.9    | 47.0<br>168.6    | 1.5<br>5.2             | 0.3<br>-0.3          |
| Finance & Insurance                                                                           | 122.4            | 125.6            | 125.9            | 3.5                    | 0.3                  |
| Real Estate, Rental, & Leasing                                                                | 41.0             | 43.3             | 42.7             | 1.7                    | -0.6                 |
| Professional & Business Services Professional, Scientific, & Technical Services               | 422.6<br>141.7   | 429.4<br>144.3   | 429.8<br>146.6   | 7.2<br>4.9             | 0.4<br>2.3           |
| Management of Companies & Enterprises                                                         | 50.5             | 52.5             | 53.0             | 2.5                    | 0.5                  |
| Administrative, Support, & Waste Management<br>Educational & Health Services                  | 230.4<br>442.2   | 232.6<br>442.9   | 230.2<br>447.0   | -0.2<br>4.8            | -2.4<br>4.1          |
| Educational Services  Educational Services                                                    | 63.3             | 61.8             | 64.0             | 0.7                    | 2.2                  |
| Health Care & Social Assistance                                                               | 378.9            | 381.1            | 383.0            | 4.1                    | 1.9                  |
| Ambulatory Health Care Services Hospitals                                                     | 153.0<br>111.3   | 155.4<br>111.7   | 156.7<br>111.4   | 3.7<br>0.1             | 1.3<br>-0.3          |
| Nursing & Residential Care Facilities                                                         | 63.9             | 63.4             | 64.0             | 0.1                    | 0.6                  |
| Social Assistance<br>Leisure & Hospitality                                                    | 50.7<br>344.0    | 50.6<br>358.1    | 50.9<br>358.4    | 0.2<br>14.4            | 0.3                  |
| Arts, Entertainment, & Recreation                                                             | 41.0             | 46.4             | 45.3             | 4.3                    | -1.1                 |
| Accommodation & Food Services Accommodation                                                   | 303.0<br>40.0    | 311.7<br>40.1    | 313.1<br>40.4    | 10.1<br>0.4            | 0.3                  |
| Food Services & Drinking Places                                                               | 263.0            | 271.6            | 272.7            | 9.7                    | 1.1                  |
| Other Services                                                                                | 120.2            | 120.3            | 119.8            | -0.4                   | -0.5                 |
| Government<br>Federal Government                                                              | 447.9<br>49.1    | 449.1<br>50.6    | 452.8<br>50.1    | 4.9<br>1.0             | 3.7<br>-0.5          |
| State Government                                                                              | 104.5            | 103.0            | 105.7            | 1.2                    | 2.7                  |
| State Government Educational Services                                                         | 63.1             | 61.6             | 64.2             | 1.1                    | 2.6                  |
| Local Government  Local Government Educational Services                                       | 294.3            | 295.5            | 297.0            | 2.7                    | 1.5                  |
| Local Government Educational Services                                                         | 147.4            | 146.7            | 148.6            | 1.2                    | 1.9                  |