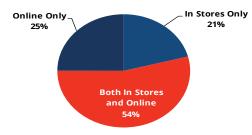

About 25 percent of shoppers only made purchases online during 2018; this is down from 33 percent in 2017. There was also a decrease in the percentage of shoppers that only shopped in stores from 29 percent in 2017 down to 21 percent in 2018. The increase was in the percentage of shoppers that shopped both in stores and online. The percentage jumped from 37 percent in 2017 to 54 percent in 2018. The multichannel shoppers also outspent the single-channel shoppers by up to \$93 on average.

# Percentage of Shoppers by Channel, 2018

Source: NRF's Annual Thanksgiving Holiday Trends Consumer Survey 2018, conducted by Prosper Insights & Analytics