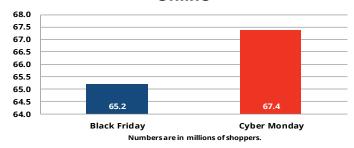

#### **Shopping Trends**

The National Retail Federation reported that in 2017 there were 174 million Americans who shopped from Thanksgiving through Cyber Monday. During that same time period in 2018, the total number of American shoppers dropped to 165 million. The average shopper spent about \$335.47 on gifts and other holiday items in 2017, and in 2018 the amount of money spent went down to an average of about \$313.29. Roughly 69 percent of the money spent in 2018, or about \$217.37,

was specifically spent on gifts.

The biggest spenders during 2017 were millennials, those between the ages of 24 and 35, spending an average of \$419.52 per person. Gen Xers and older millennials, those between the ages of 35 and 44, spent the most in 2018. Their spending averaged about \$413.05 per person. In addition, younger millennials and Gen Zers, ages 18 to 24, spent the most on themselves when compared to any other generation, at an average of \$149 in 2018. Prosper Executive Vice President of Strategy Phil Rist was quoted as saying, "These young shoppers have become savvier when it comes to their research by leveraging social media to find inspiration for their purchasing decisions and used the holiday weekend to splurge on non-gift purchases for the season." The National Retail Feder-ation reported that 66 percent of shoppers in 2018 used a mobile device to make holiday purchase decisions. Shoppers between the ages of 18 and 24 used their mobile device to make decisions 88 percent of the time, and those between the ages of 25 to 34 used their mobile device 87 percent of the time.