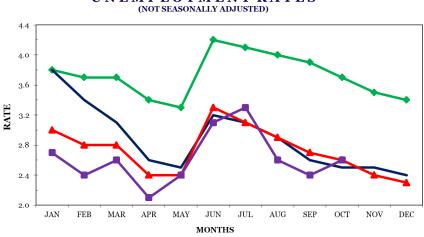

# **Statewide**

#### Estimated Nonfarm Employment (in thousands)

|                                                                                               |                  |                  | Preliminary      | Net Ch                 |                      |
|-----------------------------------------------------------------------------------------------|------------------|------------------|------------------|------------------------|----------------------|
| Industry                                                                                      | October<br>2018  | Sep.<br>2019     | October<br>2019  | Oct. 2018<br>Oct. 2019 | Oct. 201<br>Oct. 201 |
| Total Nonfarm                                                                                 | 3,102.8          | 3,136.1          | 3,142.9          | 40.1                   | 6.8                  |
| Total Private<br>Goods-Producing                                                              | 2,654.9<br>486.9 | 2,687.0<br>489.9 | 2,690.1<br>483.1 | 35.2<br>-3.8           | 3.1<br>-6.8          |
| Mining, Logging, & Construction                                                               | 134.4            | 130.7            | 130.4            | -4.0                   | -0.3                 |
| Mining and Logging                                                                            | 4.4              | 4.5              | 4.5              | 0.1                    | 0.0                  |
| Construction Construction of Buildings                                                        | 130.0            | 126.2<br>26.2    | 125.9            | -4.1                   | -0.3                 |
| Heavy and Civil Engineering Construction                                                      | 27.2<br>17.9     | 18.2             | 26.5<br>18.6     | -0.7<br>0.7            | 0.3                  |
| Specialty Trade Contractors                                                                   | 84.9             | 81.8             | 80.8             | -4.1                   | -1.0                 |
| Manufacturing Durable Goods Manufacturing                                                     | 352.5<br>225.1   | 359.2<br>230.1   | 352.7<br>224.9   | 0.2<br>-0.2            | -6.5<br>-5.2         |
| Wood Product Manufacturing                                                                    | 12.6             | 12.6             | 12.6             | 0.0                    | 0.0                  |
| Nonmetallic Mineral Product Manufacturing                                                     | 14.1             | 15.2             | 15.1             | 1.0                    | -0.1                 |
| Primary Metal Manufacturing Fabricated Metal Product Manufacturing                            | 11.2<br>37.1     | 11.9<br>37.9     | 11.8<br>37.8     | 0.6                    | -0.1<br>-0.1         |
| Machinery Manufacturing                                                                       | 25.0             | 25.6             | 25.1             | 0.1                    | -0.5                 |
| Computer & Electronic Product Manufacturing<br>Electrical Equipment & Appliance Manufacturing | 5.2<br>18.9      | 5.5<br>18.9      | 5.5<br>18.8      | 0.3<br>-0.1            | 0.0<br>-0.1          |
| Transportation Equipment Manufacturing                                                        | 74.6             | 75.5             | 71.2             | -3.4                   | -4.3                 |
| Furniture & Related Product Manufacturing                                                     | 9.5              | 9.6              | 9.6              | 0.1                    | 0.0                  |
| Miscellaneous Manufacturing Durable Goods<br>Nondurable Goods Manufacturing                   | 16.9<br>127.4    | 17.4<br>129.1    | 17.4<br>127.8    | 0.5<br>0.4             | 0.0<br>-1.3          |
| Food Manufacturing                                                                            | 35.8             | 36.3             | 36.2             | 0.4                    | -0.1                 |
| Beverage & Tobacco Product Manufacturing Paper Manufacturing                                  | 7.5<br>12.1      | 8.0<br>12.1      | 8.0<br>12.0      | 0.5<br>-0.1            | 0.0<br>-0.1          |
| Printing & Related Support Activities                                                         | 9.1              | 9.0              | 9.0              | -0.1                   | 0.0                  |
| Chemical Manufacturing                                                                        | 25.6             | 25.7             | 25.7             | 0.1                    | 0.0                  |
| Plastics & Rubber Products Manufacturing Plastics Product Manufacturing                       | 24.9<br>14.2     | 25.0<br>14.3     | 24.9<br>14.2     | 0.0                    | -0.1<br>-0.1         |
| Rubber Product Manufacturing                                                                  | 10.7             | 10.7             | 10.7             | 0.0                    | 0.0                  |
| Service-Providing                                                                             | 2,615.9          | 2,646.2          | 2,659.8          | 43.9                   | 13.6                 |
| Trade, Transportation, & Utilities Wholesale Trade                                            | 630.1<br>120.6   | 630.8<br>119.3   | 636.4<br>119.8   | 6.3<br>-0.8            | 5.6<br>0.5           |
| Merchant Wholesalers, Durable Goods                                                           | 70.1             | 71.5             | 71.4             | 1.3                    | -0.1                 |
| Merchant Wholesalers, Nondurable Goods<br>Wholesale Electronic Markets                        | 42.7<br>7.8      | 40.5<br>7.3      | 41.2<br>7.2      | -1.5<br>-0.6           | 0.7<br>-0.1          |
| Retail Trade                                                                                  | 336.7            | 336.2            | 339.7            | 3.0                    | 3.5                  |
| Motor Vehicle & Parts Dealers<br>Furniture & Home Furnishings Stores                          | 47.3<br>10.0     | 47.2<br>10.1     | 47.3<br>10.3     | 0.0                    | 0.1                  |
| Building Material, Garden Equipment, & Supplies                                               | 29.0             | 30.0             | 30.1             | 1.1                    | 0.1                  |
| Food & Beverage Stores                                                                        | 54.4             | 53.9             | 54.4             | 0.0                    | 0.5                  |
| Health & Personal Care Stores<br>Gasoline Stations                                            | 23.5<br>23.6     | 23.2<br>24.4     | 23.4<br>24.2     | -0.1<br>0.6            | 0.2<br>-0.2          |
| Clothing & Clothing Accessories Stores                                                        | 23.6             | 22.7             | 23.2             | -0.4                   | 0.5                  |
| Sporting Goods, Hobby, Book, & Music Stores<br>General Merchandise Stores                     | 12.3<br>73.1     | 11.9<br>71.9     | 12.1<br>73.0     | -0.2<br>-0.1           | 0.2                  |
| Miscellaneous Store Retailers                                                                 | 18.0             | 16.5             | 16.8             | -1.2                   | 0.3                  |
| Nonstore Retailers                                                                            | 11.0             | 10.5             | 10.9             | -0.1                   | 0.4                  |
| Transportation, Warehousing, & Utilities Utilities                                            | 172.8<br>3.6     | 175.3<br>3.5     | 176.9<br>3.5     | 4.1<br>-0.1            | 1.6<br>0.0           |
| Transportation & Warehousing                                                                  | 169.2            | 171.8            | 173.4            | 4.2                    | 1.6                  |
| Truck Transportation                                                                          | 58.9             | 59.1             | 59.2             | 0.3                    | 0.1                  |
| Information Financial Activities                                                              | 45.5<br>163.4    | 46.7<br>168.9    | 47.0<br>168.6    | 1.5<br>5.2             | 0.3<br>-0.3          |
| Finance & Insurance                                                                           | 122.4            | 125.6            | 125.9            | 3.5                    | 0.3                  |
| Real Estate, Rental, & Leasing                                                                | 41.0             | 43.3             | 42.7             | 1.7                    | -0.6                 |
| Professional & Business Services Professional, Scientific, & Technical Services               | 422.6<br>141.7   | 429.4<br>144.3   | 429.8<br>146.6   | 7.2<br>4.9             | 0.4<br>2.3           |
| Management of Companies & Enterprises                                                         | 50.5             | 52.5             | 53.0             | 2.5                    | 0.5                  |
| Administrative, Support, & Waste Management<br>Educational & Health Services                  | 230.4<br>442.2   | 232.6<br>442.9   | 230.2<br>447.0   | -0.2<br>4.8            | -2.4<br>4.1          |
| Educational Services  Educational Services                                                    | 63.3             | 61.8             | 64.0             | 0.7                    | 2.2                  |
| Health Care & Social Assistance                                                               | 378.9            | 381.1            | 383.0            | 4.1                    | 1.9                  |
| Ambulatory Health Care Services Hospitals                                                     | 153.0<br>111.3   | 155.4<br>111.7   | 156.7<br>111.4   | 3.7<br>0.1             | 1.3<br>-0.3          |
| Nursing & Residential Care Facilities                                                         | 63.9             | 63.4             | 64.0             | 0.1                    | 0.6                  |
| Social Assistance<br>Leisure & Hospitality                                                    | 50.7<br>344.0    | 50.6<br>358.1    | 50.9<br>358.4    | 0.2<br>14.4            | 0.3                  |
| Arts, Entertainment, & Recreation                                                             | 41.0             | 46.4             | 45.3             | 4.3                    | -1.1                 |
| Accommodation & Food Services Accommodation                                                   | 303.0<br>40.0    | 311.7<br>40.1    | 313.1<br>40.4    | 10.1<br>0.4            | 0.3                  |
| Food Services & Drinking Places                                                               | 263.0            | 271.6            | 272.7            | 9.7                    | 1.1                  |
| Other Services                                                                                | 120.2            | 120.3            | 119.8            | -0.4                   | -0.5                 |
| Government<br>Federal Government                                                              | 447.9<br>49.1    | 449.1<br>50.6    | 452.8<br>50.1    | 4.9<br>1.0             | 3.7<br>-0.5          |
| State Government                                                                              | 104.5            | 103.0            | 105.7            | 1.2                    | 2.7                  |
| State Government Educational Services                                                         | 63.1             | 61.6             | 64.2             | 1.1                    | 2.6                  |
| Local Government  Local Government Educational Services                                       | 294.3            | 295.5            | 297.0            | 2.7                    | 1.5                  |
| Local Government Educational Services                                                         | 147.4            | 146.7            | 148.6            | 1.2                    | 1.9                  |