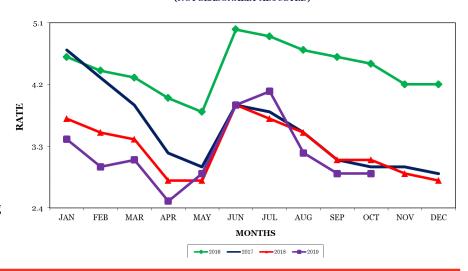

# **Statewide**

#### Estimated Nonfarm Employment (in thousands)

|                                                                                               |                  |                  | Preliminary      | Net Ch                 |                      |
|-----------------------------------------------------------------------------------------------|------------------|------------------|------------------|------------------------|----------------------|
| Industry                                                                                      | October<br>2018  | Sep.<br>2019     | October<br>2019  | Oct. 2018<br>Oct. 2019 | Oct. 201<br>Oct. 201 |
| Total Nonfarm                                                                                 | 3,102.8          | 3,136.1          | 3,142.9          | 40.1                   | 6.8                  |
| Total Private<br>Goods-Producing                                                              | 2,654.9<br>486.9 | 2,687.0<br>489.9 | 2,690.1<br>483.1 | 35.2<br>-3.8           | 3.1<br>-6.8          |
| Mining, Logging, & Construction                                                               | 134.4            | 130.7            | 130.4            | -4.0                   | -0.3                 |
| Mining and Logging                                                                            | 4.4              | 4.5              | 4.5              | 0.1                    | 0.0                  |
| Construction Construction of Buildings                                                        | 130.0            | 126.2<br>26.2    | 125.9            | -4.1                   | -0.3                 |
| Heavy and Civil Engineering Construction                                                      | 27.2<br>17.9     | 18.2             | 26.5<br>18.6     | -0.7<br>0.7            | 0.3                  |
| Specialty Trade Contractors                                                                   | 84.9             | 81.8             | 80.8             | -4.1                   | -1.0                 |
| Manufacturing Durable Goods Manufacturing                                                     | 352.5<br>225.1   | 359.2<br>230.1   | 352.7<br>224.9   | 0.2<br>-0.2            | -6.5<br>-5.2         |
| Wood Product Manufacturing                                                                    | 12.6             | 12.6             | 12.6             | 0.0                    | 0.0                  |
| Nonmetallic Mineral Product Manufacturing                                                     | 14.1             | 15.2             | 15.1             | 1.0                    | -0.1                 |
| Primary Metal Manufacturing Fabricated Metal Product Manufacturing                            | 11.2<br>37.1     | 11.9<br>37.9     | 11.8<br>37.8     | 0.6                    | -0.1<br>-0.1         |
| Machinery Manufacturing                                                                       | 25.0             | 25.6             | 25.1             | 0.1                    | -0.5                 |
| Computer & Electronic Product Manufacturing<br>Electrical Equipment & Appliance Manufacturing | 5.2<br>18.9      | 5.5<br>18.9      | 5.5<br>18.8      | 0.3<br>-0.1            | 0.0<br>-0.1          |
| Transportation Equipment Manufacturing                                                        | 74.6             | 75.5             | 71.2             | -3.4                   | -4.3                 |
| Furniture & Related Product Manufacturing                                                     | 9.5              | 9.6              | 9.6              | 0.1                    | 0.0                  |
| Miscellaneous Manufacturing Durable Goods<br>Nondurable Goods Manufacturing                   | 16.9<br>127.4    | 17.4<br>129.1    | 17.4<br>127.8    | 0.5<br>0.4             | 0.0<br>-1.3          |
| Food Manufacturing                                                                            | 35.8             | 36.3             | 36.2             | 0.4                    | -0.1                 |
| Beverage & Tobacco Product Manufacturing Paper Manufacturing                                  | 7.5<br>12.1      | 8.0<br>12.1      | 8.0<br>12.0      | 0.5<br>-0.1            | 0.0<br>-0.1          |
| Printing & Related Support Activities                                                         | 9.1              | 9.0              | 9.0              | -0.1                   | 0.0                  |
| Chemical Manufacturing                                                                        | 25.6             | 25.7             | 25.7             | 0.1                    | 0.0                  |
| Plastics & Rubber Products Manufacturing Plastics Product Manufacturing                       | 24.9<br>14.2     | 25.0<br>14.3     | 24.9<br>14.2     | 0.0                    | -0.1<br>-0.1         |
| Rubber Product Manufacturing                                                                  | 10.7             | 10.7             | 10.7             | 0.0                    | 0.0                  |
| Service-Providing                                                                             | 2,615.9          | 2,646.2          | 2,659.8          | 43.9                   | 13.6                 |
| Trade, Transportation, & Utilities Wholesale Trade                                            | 630.1<br>120.6   | 630.8<br>119.3   | 636.4<br>119.8   | 6.3<br>-0.8            | 5.6<br>0.5           |
| Merchant Wholesalers, Durable Goods                                                           | 70.1             | 71.5             | 71.4             | 1.3                    | -0.1                 |
| Merchant Wholesalers, Nondurable Goods<br>Wholesale Electronic Markets                        | 42.7<br>7.8      | 40.5<br>7.3      | 41.2<br>7.2      | -1.5<br>-0.6           | 0.7<br>-0.1          |
| Retail Trade                                                                                  | 336.7            | 336.2            | 339.7            | 3.0                    | 3.5                  |
| Motor Vehicle & Parts Dealers<br>Furniture & Home Furnishings Stores                          | 47.3<br>10.0     | 47.2<br>10.1     | 47.3<br>10.3     | 0.0                    | 0.1                  |
| Building Material, Garden Equipment, & Supplies                                               | 29.0             | 30.0             | 30.1             | 1.1                    | 0.1                  |
| Food & Beverage Stores                                                                        | 54.4             | 53.9             | 54.4             | 0.0                    | 0.5                  |
| Health & Personal Care Stores<br>Gasoline Stations                                            | 23.5<br>23.6     | 23.2<br>24.4     | 23.4<br>24.2     | -0.1<br>0.6            | 0.2<br>-0.2          |
| Clothing & Clothing Accessories Stores                                                        | 23.6             | 22.7             | 23.2             | -0.4                   | 0.5                  |
| Sporting Goods, Hobby, Book, & Music Stores<br>General Merchandise Stores                     | 12.3<br>73.1     | 11.9<br>71.9     | 12.1<br>73.0     | -0.2<br>-0.1           | 0.2                  |
| Miscellaneous Store Retailers                                                                 | 18.0             | 16.5             | 16.8             | -1.2                   | 0.3                  |
| Nonstore Retailers                                                                            | 11.0             | 10.5             | 10.9             | -0.1                   | 0.4                  |
| Transportation, Warehousing, & Utilities Utilities                                            | 172.8<br>3.6     | 175.3<br>3.5     | 176.9<br>3.5     | 4.1<br>-0.1            | 1.6<br>0.0           |
| Transportation & Warehousing                                                                  | 169.2            | 171.8            | 173.4            | 4.2                    | 1.6                  |
| Truck Transportation                                                                          | 58.9             | 59.1             | 59.2             | 0.3                    | 0.1                  |
| Information Financial Activities                                                              | 45.5<br>163.4    | 46.7<br>168.9    | 47.0<br>168.6    | 1.5<br>5.2             | 0.3<br>-0.3          |
| Finance & Insurance                                                                           | 122.4            | 125.6            | 125.9            | 3.5                    | 0.3                  |
| Real Estate, Rental, & Leasing                                                                | 41.0             | 43.3             | 42.7             | 1.7                    | -0.6                 |
| Professional & Business Services Professional, Scientific, & Technical Services               | 422.6<br>141.7   | 429.4<br>144.3   | 429.8<br>146.6   | 7.2<br>4.9             | 0.4<br>2.3           |
| Management of Companies & Enterprises                                                         | 50.5             | 52.5             | 53.0             | 2.5                    | 0.5                  |
| Administrative, Support, & Waste Management<br>Educational & Health Services                  | 230.4<br>442.2   | 232.6<br>442.9   | 230.2<br>447.0   | -0.2<br>4.8            | -2.4<br>4.1          |
| Educational Services  Educational Services                                                    | 63.3             | 61.8             | 64.0             | 0.7                    | 2.2                  |
| Health Care & Social Assistance                                                               | 378.9            | 381.1            | 383.0            | 4.1                    | 1.9                  |
| Ambulatory Health Care Services Hospitals                                                     | 153.0<br>111.3   | 155.4<br>111.7   | 156.7<br>111.4   | 3.7<br>0.1             | 1.3<br>-0.3          |
| Nursing & Residential Care Facilities                                                         | 63.9             | 63.4             | 64.0             | 0.1                    | 0.6                  |
| Social Assistance<br>Leisure & Hospitality                                                    | 50.7<br>344.0    | 50.6<br>358.1    | 50.9<br>358.4    | 0.2<br>14.4            | 0.3                  |
| Arts, Entertainment, & Recreation                                                             | 41.0             | 46.4             | 45.3             | 4.3                    | -1.1                 |
| Accommodation & Food Services Accommodation                                                   | 303.0<br>40.0    | 311.7<br>40.1    | 313.1<br>40.4    | 10.1<br>0.4            | 0.3                  |
| Food Services & Drinking Places                                                               | 263.0            | 271.6            | 272.7            | 9.7                    | 1.1                  |
| Other Services                                                                                | 120.2            | 120.3            | 119.8            | -0.4                   | -0.5                 |
| Government<br>Federal Government                                                              | 447.9<br>49.1    | 449.1<br>50.6    | 452.8<br>50.1    | 4.9<br>1.0             | 3.7<br>-0.5          |
| State Government                                                                              | 104.5            | 103.0            | 105.7            | 1.2                    | 2.7                  |
| State Government Educational Services                                                         | 63.1             | 61.6             | 64.2             | 1.1                    | 2.6                  |
| Local Government  Local Government Educational Services                                       | 294.3            | 295.5            | 297.0            | 2.7                    | 1.5                  |
| Local Government Educational Services                                                         | 147.4            | 146.7            | 148.6            | 1.2                    | 1.9                  |