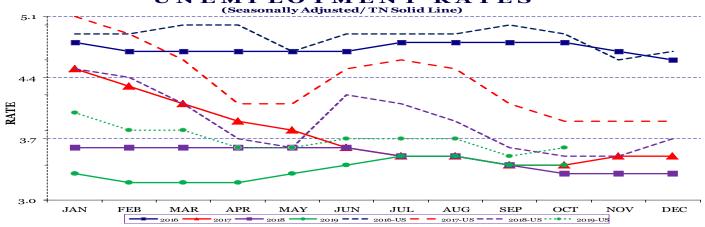

These increases were partially offset by decreases in durable goods manufacturing (down 5,200 jobs), which includes transportation equipment manufacturing (down 4,300 jobs).

Tennessee's seasonally adjusted estimated unemployment rate for October 2019 was 3.4 percent, unchanged from the revised September 2019 rate. The United States unemployment rate for October 2019 was 3.6 percent, up 0.1 percentage points from the revised September 2019 rate. In October 2018, the U.S. seasonally adjusted rate was 3.8 percent while the state rate was 3.3 percent.