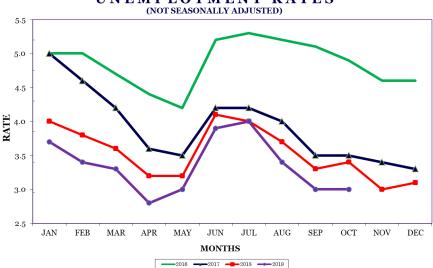

These increases were partially offset by decreases in durable goods manufacturing (down 5,200 jobs), which includes transportation equipment manufacturing (down 4,300 jobs).

Tennessee's seasonally adjusted estimated unemployment rate for October 2019 was 3.4 percent, unchanged from the revised September 2019 rate. The United States unemployment rate for October 2019 was 3.6 percent, up 0.1 percentage points from the revised September 2019 rate. In October 2018, the U.S. seasonally adjusted rate was 3.8 percent while the state rate was 3.3 percent.

The not seasonally adjusted unemployment rate decreased in 38 counties, increased in 33 counties, and remained the same in 24 counties. Williamson, Davidson, and Cheatham had the lowest rate at 2.3 percent. Both Davidson and Cheatham decreased by 0.1 percent from the September rate. The highest rate was Perry County at 8.0 percent, up from 3.5 percent.