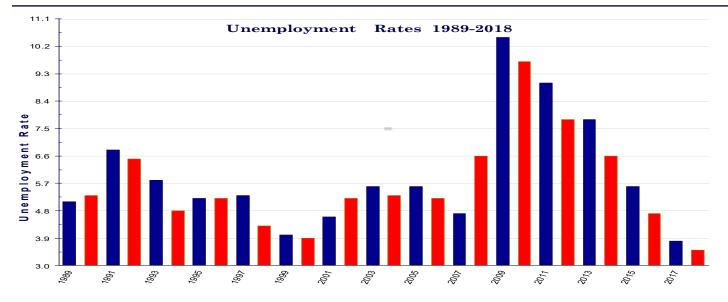

These increases were partially offset by decreases in durable goods manufacturing (down 5,200 jobs), which includes transportation equipment manufacturing (down 4,300 jobs).

Tennessee's seasonally adjusted estimated unemployment rate for October 2019 was 3.4 percent, unchanged from the revised September 2019 rate. The United States unemployment rate for October 2019 was 3.6 percent, up 0.1 percentage points from the revised September 2019 rate. In October 2018, the U.S. seasonally adjusted rate was 3.8 percent while the state rate was 3.3 percent.