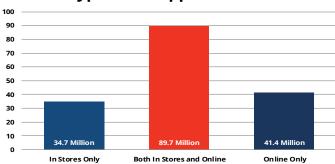

About 25 percent of shoppers only made purchases online during 2018; this is down from 33 percent in 2017. There was also a decrease in the percentage of shoppers that only shopped in stores from 29 percent in 2017 down to 21 percent in 2018. The increase was in the percentage of shoppers that shopped both in stores and online. The percentage jumped from 37 percent in 2017 to 54 percent in 2018. The multichannel shoppers also outspent the single-channel shoppers by up to \$93 on average.

#### Types of Shoppers in 2018

Source: NRF's Annual Thanksgiving Holiday Trends Consumer Survey 2018, conducted by Prosper Insights & Analytics