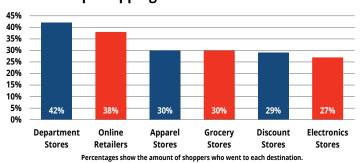

#### **Top Shopping Destinations in 2018**

Source: NRF's Annual Thanksgiving Holiday Trends Consumer Survey 2018, conducted by Prosper Insights & Analytics

Source: NRF's Annual Thanksgiving Holiday Trends Consumer Survey 2018, conducted by Prosper Insights & Analytics