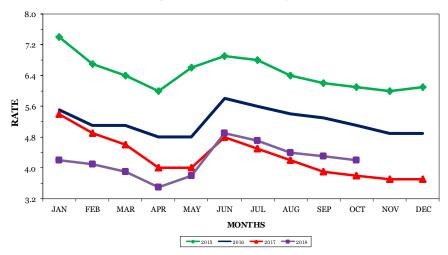

Tennessee's seasonally adjusted estimated unemployment rate for October 2018 was 3.7 percent, up 0.1 percentage point from the September rate. The United States unemployment rate for October 2018 was 3.7 percent, unchanged from the previous month. In October 2017, the U.S. seasonally adjusted rate was 4.1 percent while the state rate was 3.3 percent.

The not seasonally adjusted unemployment rate decreased in 26 counties, increased in 33 counties, and remained the same in 36 counties. Williamson County had the lowest rate at 2.7 percent, unchanged from September. The highest rate was Lauderdale County at 6.8 percent, up from 6.5 percent in September 2018. The largest monthly unemployment changes were in Grundy County (down 0.5 percent and Warren County (up 0.8 percent).