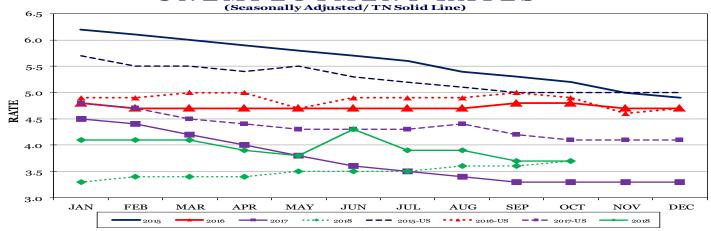

Tennessee's seasonally adjusted estimated unemployment rate for October 2018 was 3.7 percent, up 0.1 percentage point from the September rate. The United States unemployment rate for October 2018 was 3.7 percent, unchanged from the previous month. In October 2017, the U.S. seasonally adjusted rate was 4.1 percent while the state rate was 3.3 percent.

The not seasonally adjusted unemployment rate decreased in 26 counties, increased in 33 counties, and remained the same in 36 counties. Williamson County had the lowest rate at 2.7 percent, unchanged from September. The highest rate was Lauderdale County at 6.8 percent, up from 6.5 percent in September 2018. The largest monthly unemployment changes were in Grundy County (down 0.5 percent and Warren County (up 0.8 percent).