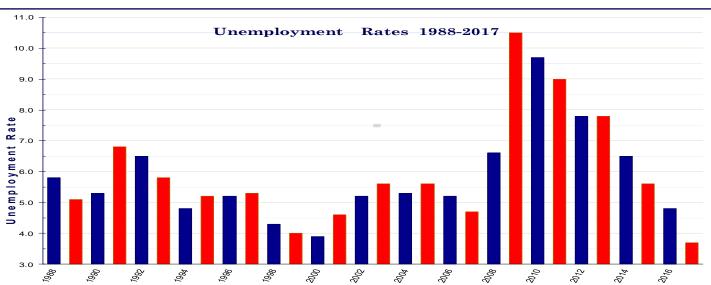

Oct Oct

| (NUMBERS IN THOUSANDS) MONTHLY DATA NOT SEASONALLY ADJUSTED |         |         |         |               |          |                 |        |        |
|-------------------------------------------------------------|---------|---------|---------|---------------|----------|-----------------|--------|--------|
|                                                             |         |         | Civil   | ian Labor For | ce       |                 |        |        |
|                                                             |         |         |         | Employed      | <u> </u> |                 | Unen   | ployed |
| Year                                                        |         |         | N       | onfarm Emplo  | oyment   |                 |        |        |
| and                                                         |         | Employ- |         | **Manu-       |          |                 |        | Rate   |
| Month                                                       | Total   | ment    | Total   | facturing     | **Trade  | **Services      | Number | (%)    |
| 1988                                                        | 2,345.2 | 2,208.6 | 2,092.1 | 511.9         | 495.6    | 440.3           | 136.6  | 5.8 %  |
| 1989                                                        | 2,367.3 | 2,247.2 | 2,167.2 | 524.5         | 508.4    | 467.2           | 120.2  | 5.1    |
| 1990                                                        | 2,394.7 | 2,266.8 | 2,193.2 | 493.4         | 379.1    | 611.0           | 128.0  | 5.3    |
| 1991                                                        | 2,413.7 | 2,250.6 | 2,183.6 | 480.3         | 373.0    | 626.7           | 163.1  | 6.8    |
| 1992                                                        | 2,457.2 | 2,297.4 | 2,245.0 | 492.8         | 374.1    | 664.8           | 159.8  | 6.5    |
| 1993                                                        | 2,526.9 | 2,380.5 | 2,328.5 | 502.8         | 382.5    | 709.8           | 146.4  | 5.8    |
| 1994                                                        | 2,659.9 | 2,531.1 | 2,423.0 | 513.8         | 398.4    | 751.4           | 128.8  | 4.8    |
| 1995                                                        | 2,732.2 | 2,591.5 | 2,498.9 | 518.0         | 412.6    | 795.0           | 140.7  | 5.2    |
| 1996                                                        | 2,767.0 | 2,623.8 | 2,533.3 | 501.5         | 420.9    | 814.3           | 143.2  | 5.2    |
| 1997                                                        | 2,786.1 | 2,639.2 | 2,584.0 | 498.0         | 430.5    | 849.7           | 146.9  | 5.3    |
| 1998                                                        | 2,812.4 | 2,691.5 | 2,638.4 | 498.6         | 437.1    | 875.7           | 120.9  | 4.3    |
| 1999                                                        | 2,852.4 | 2,739.2 | 2,685.3 | 494.7         | 443.6    | 900.8           | 113.3  | 4.0    |
| 2000                                                        | 2,843.1 | 2,733.3 | 2,728.9 | 488.1         | 447.5    | 930.9           | 109.8  | 3.9    |
| 2001                                                        | 2,861.3 | 2,731.0 | 2,688.3 | 454.2         | 446.6    | 921.5           | 130.4  | 4.6    |
| 2002                                                        | 2,906.6 | 2,756.1 | 2,664.4 | 428.5         | 438.7    | 938.0           | 150.5  | 5.2    |
| 2003                                                        | 2,912.2 | 2,748.1 | 2,667.5 | 414.1         | 440.8    | 950.3           | 164.0  | 5.6    |
| 2004                                                        | 2,878.7 | 2,725.1 | 2,706.1 | 411.8         | 447.5    | 978.7           | 153.6  | 5.3    |
| 2005                                                        | 2,904.8 | 2,743.4 | 2,743.1 | 408.8         | 454.6    | 1,005.6         | 161.4  | 5.6    |
| 2006                                                        | 3,036.0 | 2,878.5 | 2,783.1 | 400.1         | 460.6    | 1,030.4         | 157.6  | 5.2    |
| 2007                                                        | 3,063.7 | 2,920.4 | 2,797.4 | 380.0         | 463.5    | 1,052.8         | 143.3  | 4.7    |
| 2008                                                        | 3,054.8 | 2,853.7 | 2,774.8 | 361.0         | 457.0    | 1,058.2         | 201.0  | 6.6    |
| 2009                                                        | 3,052.7 | 2,733.1 | 2,619.8 | 309.2         | 427.8    | 1,025.3         | 319.6  | 10.5   |
| 2010                                                        | 3,090.8 | 2,792.1 | 2,615.4 | 298.9         | 423.5    | 1,041.2         | 298.7  | 9.7    |
| 2011                                                        | 3,125.3 | 2,844.7 | 2,661.4 | 304.4         | 427.1    | 1,076.8         | 280.6  | 9.0    |
| 2012                                                        | 3,100.7 | 2,857.9 | 2,714.0 | 313.4         | 433.3    | 1,112.2         | 242.7  | 7.8    |
| 2013                                                        | 3,072.5 | 2,832.9 | 2,749.7 | 318.8         | 437.2    | 1,139.2         | 239.6  | 7.8    |
| 2014                                                        | 3,040.1 | 2,841.5 | 2,822.2 | 324.9         | 441.1    | 1,184.4         | 198.6  | 6.5    |
| 2015                                                        | 3,070.9 | 2,899.2 | 2,893.9 | 333.0         | 445.5    | 1,224.0         | 171.8  | 5.6    |
| 2016                                                        | 3,135.1 | 2,984.3 | 2,965.8 | 343.3         | 453.7    | 1260.5          | 150.8  | 4.8    |
| 2017                                                        | 3,198.8 | 3,080.2 | 3,010.0 | 348.8         | 455.9    | 1282.2          | 118.6  | 3.7    |
| 2018                                                        |         |         |         |               |          |                 |        |        |
| January                                                     | 3,191.1 | 3,070.7 | 2,990.6 | 346.4         | 449.7    | 1,268.5         | 120.4  | 3.8 %  |
| February                                                    | 3,231.4 | 3,113.8 | 3,020.3 | 348.5         | 450.1    | 1,287.1         | 117.6  | 3.6    |
| March                                                       | 3,234.7 | 3,123.5 | 3,039.1 | 349.6         | 451.8    | 1,299.0         | 111.2  | 3.4    |
| April                                                       | 3,250.1 | 3,157.8 | 3,055.2 | 350.5         | 453.7    | 1,309.2         | 92.3   | 2.8    |
| May                                                         | 3,247.1 | 3,150.8 | 3,066.0 | 349.5         | 456.9    | 1,318.1         | 96.3   | 3.0    |
| June                                                        | 3,297.5 | 3,162.1 | 3,052.1 | 351.3         | 459.9    | 1,322.6         | 135.4  | 4.1    |
| July                                                        | 3,296.8 | 3,164.0 | 3,043.6 | 352.8         | 458.1    | 1,322.8         | 132.8  | 4.0    |
| August                                                      | 3,238.8 | 3,116.1 | 3,065.1 | 353.9         | 456.8    | 1,328.9         | 123.7  | 3.8    |
| September (r)                                               | 3,234.1 | 3,114.4 | 3,091.0 | 355.9         | 455.7    | 1,330.2         | 119.7  | 3.7    |
| October (p)                                                 | 3,251.4 | 3,131.2 | 3,106.7 | 355.6         | 459.2    | 1,334.8         | 120.3  | 3.7    |
| November                                                    |         |         |         |               |          |                 |        |        |
| December<br>(r) - raying                                    |         |         |         |               |          | v omplovment de |        |        |