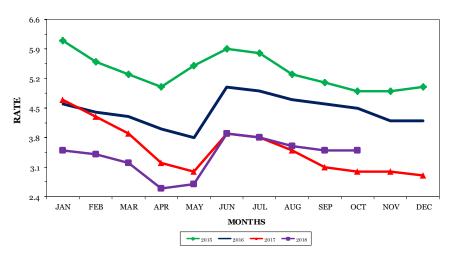

Tennessee's seasonally adjusted estimated unemployment rate for October 2018 was 3.7 percent, up 0.1 percentage point from the September rate. The United States unemployment rate for October 2018 was 3.7 percent, unchanged from the previous month. In October 2017, the U.S. seasonally adjusted rate was 4.1 percent while the state rate was 3.3 percent.

The not seasonally adjusted unemployment rate decreased in 26 counties, increased in 33 counties, and remained the same in 36 counties. Williamson County had the lowest rate at 2.7 percent, unchanged from September. The highest rate was Lauderdale County at 6.8 percent, up from 6.5 percent in September 2018. The largest monthly unemployment changes were in Grundy County (down 0.5 percent and Warren County (up 0.8 percent).