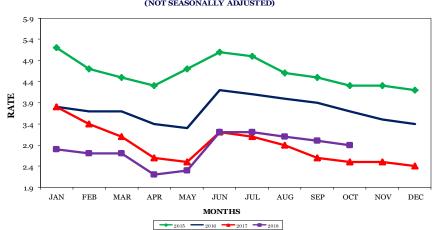

In 2015, the states with the highest percentage of multiple jobholders were North Dakota (9.1 percent); Iowa (8.6 percent); Maine (8.2 percent); Montana (7.8 percent); and Minnesota, Nebraska, and North Dakota (each 7.7 percent). The states with the lowest percentage of multiple jobholders were Florida (3.5 percent); Texas and South Carolina (both 3.7 percent); Nevada and Georgia (both 3.8 percent); and New Mexico (3.9 percent). Tennessee's percentage of multiple jobholders was ranked 37th at 4.3 percent. This data, from the U.S. Bureau of Labor Statistics, Current Population Survey, is two years old. However the total percent of multiple jobholders was 4.9 percent in both years.

### Multiple Jobholders as a Percentage of Total Employment, By State

| States, Regions & Divisions | 2014  | 2015  | States, Regions & Divisions | 2014  | 2015  | States, Regions & Divisions |       | 2015  |
|-----------------------------|-------|-------|-----------------------------|-------|-------|-----------------------------|-------|-------|
| United States               | 4.9 % | 4.9 % | Virginia                    | 5.5 % | 5.2 % | Minnesota                   | 7.7 % | 7.7 % |
| Northeast region            | 5.0   | 5.0   | West Virginia               | 4.8   | 4.8   | Missouri                    | 5.9   | 5.8   |
| New England                 | 6.2 % | 6.0 % | East South Central          | 4.3 % | 4.5 % | Nebraska                    | 8.4   | 7.7   |
| Connecticut                 | 5.9   | 5.6   | Alabama                     | 3.9   | 4.3   | North Dakota                | 7.5   | 7.7   |
| Maine                       | 8.0   | 8.2   | Kentucky                    | 4.8   | 5.2   | South Dakota                | 8.7   | 9.1   |
| Massachusetts               | 5.6   | 5.5   | Mississippi                 | 4.2   | 4.3   | West region                 | 4.8   | 4.6   |
| New Hampshire               | 6.8   | 6.5   | Tennessee                   | 4.4   | 4.3   | Mountain                    | 5.4 % | 5.0 % |
| Rhode Island                | 6.4   | 5.6   | West South Central          | 4.0 % | 3.9 % | Arizona                     | 4.2   | 4.0   |
| Vermont                     | 8.5   | 7.2   | Arkansas                    | 3.6   | 3.9   | Colorado                    | 6.3   | 5.6   |
| Middle Atlantic             | 4.5 % | 4.6 % | Louisiana                   | 4.3   | 4.4   | Idaho                       | 6.9   | 5.5   |
| New Jersey                  | 4.0   | 3.9   | Oklahoma                    | 4.5   | 4.2   | Montana                     | 7.8   | 7.8   |
| New York                    | 4.0   | 4.1   | Texas                       | 3.9   | 3.7   | Nevada                      | 4.1   | 3.8   |
| Pennsylvania                | 5.6   | 6.0   | Midwest region              | 6.1   | 6.2   | New Mexico                  | 4.9   | 3.9   |
| South region                | 4.2   | 4.2   | East North Central          | 5.6 % | 5.8 % | Utah                        | 5.7   | 6.5   |
| South Atlantic              | 4.2 % | 4.3 % | Illinois                    | 5.3   | 5.2   | Wyoming                     | 6.3   | 6.0   |
| Delaware                    | 4.1   | 4.1   | Indiana                     | 5.6   | 5.5   | Pacific                     | 4.5 % | 4.4 % |
| District of Columbia        | 4.3   | 5.5   | Michigan                    | 4.5   | 4.6   | Alaska                      | 7.4   | 7.5   |
| Florida                     | 3.3   | 3.5   | Ohio                        | 6.2   | 6.5   | California                  | 4.1   | 4.0   |
| Georgia                     | 3.8   | 3.8   | Wisconsin                   | 6.7   | 7.6   | Hawaii                      | 6.0   | 5.7   |
| Maryland                    | 5.6   | 5.3   | West North Central          | 7.2 % | 7.2 % | Oregon                      | 5.7   | 5.4   |
| North Carolina              | 4.6   | 5.0   | Iowa                        | 8.2   | 8.6   | Washington                  | 5.1   | 5.4   |
| South Carolina              | 3.7   | 3.7   | Kansas                      | 6.6   | 6.2   |                             |       |       |