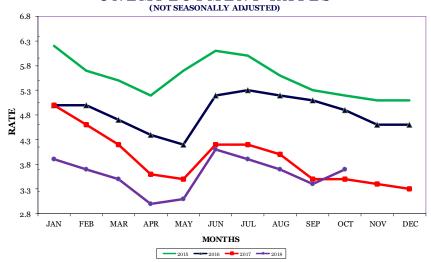

Tennessee's seasonally adjusted estimated unemployment rate for October 2018 was 3.7 percent, up 0.1 percentage point from the September rate. The United States unemployment rate for October 2018 was 3.7 percent, unchanged from the previous month. In October 2017, the U.S. seasonally adjusted rate was 4.1 percent while the state rate was 3.3 percent.

The not seasonally adjusted unemployment rate decreased in 26 counties, increased in 33 counties, and remained the same in 36 counties. Williamson County had the lowest rate at 2.7 percent, unchanged from September. The highest rate was Lauderdale County at 6.8 percent, up from 6.5 percent in September 2018. The largest monthly unemployment changes were in Grundy County (down 0.5 percent and Warren County (up 0.8 percent).