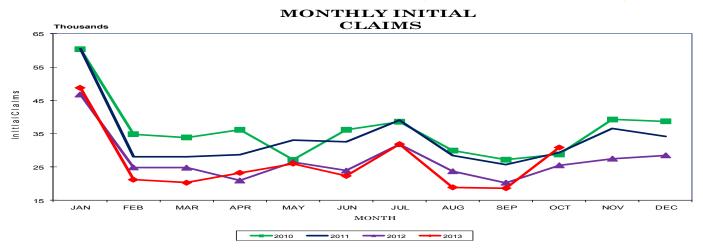

**CONTINUED WEEKS CLAIMED - OCTOBER 2013** 

MONTHLY CONTINUED

2010 2011 2012 2013

|                                                                               |                |                          |                            | 31                              | aue                   | wide                                   |
|-------------------------------------------------------------------------------|----------------|--------------------------|----------------------------|---------------------------------|-----------------------|----------------------------------------|
| ESTIMATED NONFARM                                                             | I EMPL         |                          |                            | ousands                         |                       | NONF                                   |
| Industry                                                                      | May<br>2013    | Revised<br>April<br>2014 | Preliminary<br>May<br>2014 | Net Cha<br>May 2013<br>May 2014 | Apr. 2014<br>May 2014 | LABO                                   |
| Total Nonfarm                                                                 | 2,756.7        | 2,802.8                  | 2,815.0                    | 58.3                            | 12.2                  | Total nonfar                           |
| Total Private                                                                 | 2,329.6        | 2,374.2                  | 2,390.7                    | 61.1                            | 16.5                  | jobs from Ma                           |
| Goods Producing                                                               | 426.9          | 433.0                    | 438.3                      | 11.4                            | 5.3                   | large increas                          |
| Mining, Logging, & Construction                                               | 108.5          | 111.9                    | 115.7                      | 7.2                             | 3.8                   | (up 19,100 jo                          |
| Manufacturing<br>Durable Goods Manufacturing                                  | 318.4<br>198.9 | 321.1<br>203.9           | 322.6<br>205.4             | 4.2<br>6.5                      | 1.5<br>1.5            | 14,200 jobs i<br>management            |
| Wood Product Manufacturing                                                    | 10.9           | 10.7                     | 10.9                       | 0.0                             | 0.2                   | scientific/tec                         |
| Nonmetallic Mineral Product Manufacturing                                     | 12.2           | 11.9                     | 12.0                       | -0.2                            | 0.1                   | food services                          |
| Primary Metal Manufacturing                                                   | 9.9            | 10.1                     | 10.2                       | 0.3                             | 0.1                   | increases of places and 2              |
| Fabricated Metal Product Manufacturing                                        | 33.9           | 34.1                     | 34.5                       | 0.6                             | 0.4                   | significant ir                         |
| Machinery Manufacturing<br>Computer & Electronic Product Manufacturing        | 26.0<br>5.3    | 27.0<br>5.2              | 27.3<br>5.2                | 1.3<br>-0.1                     | 0.3<br>0.0            | construction                           |
| Electrical Equipment & Appliance Manufacturing                                | 18.0           | 19.3                     | 19.3                       | 1.3                             | 0.0                   | 5,600 jobs), v                         |
| Transportation Equipment Manufacturing                                        | 59.5           | 62.5                     | 62.8                       | 3.3                             | 0.3                   | jobs in motor<br>jobs in food/k        |
| Furniture & Related Product Manufacturing                                     | 8.8            | 8.8                      | 8.8                        | 0.0                             | 0.0                   | 4,000  jobs, v                         |
| Miscellaneous Manufacturing Durable Goods                                     | 14.4           | 14.3                     | 14.4                       | 0.0                             | 0.1                   | jobs in dural                          |
| Nondurable Goods Manufacturing<br>Textile Mills, Products, & Apparel          | 119.5<br>10.4  | 117.2<br>10.0            | 117.2<br>10.0              | -2.3<br>-0.4                    | 0.0<br>0.0            | in nondurab                            |
| Food Manufacturing                                                            | 32.2           | 31.8                     | 31.8                       | -0.4                            | 0.0                   | equipment n                            |
| Beverage & Tobacco Product Manufacturing                                      | 5.3            | 5.2                      | 5.3                        | 0.0                             | 0.1                   | entertainme<br>health care/s           |
| Paper Manufacturing                                                           | 14.7           | 14.2                     | 14.3                       | -0.4                            | 0.1                   | which includ                           |
| Printing & Related Support Activities                                         | 9.7            | 9.3                      | 9.3                        | -0.4                            | 0.0                   | ambulatory                             |
| Chemical Manufacturing<br>Plastics & Rubber Products Manufacturing            | 24.8           | 24.9<br>20.2             | 24.9<br>20.1               | 0.1                             | 0.0                   | a decline of 3                         |
| Plastics & Rubber Froducts Manufacturing<br>Plastics Product Manufacturing    | 20.3<br>12.1   | 12.1                     | 12.0                       | -0.2<br>-0.1                    | -0.1<br>-0.1          | These increa                           |
| Rubber Product Manufacturing                                                  | 8.2            | 8.1                      | 8.1                        | -0.1                            | 0.0                   | in local gove                          |
| Service Providing                                                             | 2,329.8        | 2,369.8                  | 2,376.7                    | 46.9                            | 6.9                   | 3,300 jobs); a                         |
| Trade, Transportation, & Utilities                                            | 579.9          | 587.0                    | 591.5                      | 11.6                            | 4.5                   | manufacturi                            |
| Wholesale Trade                                                               | 122.3          | 125.7                    | 126.3                      | 4.0                             | 0.6                   | During May                             |
| Merchant Wholesalers, Durable Goods<br>Merchant Wholesalers, Nondurable Goods | 62.3<br>41.6   | 63.8<br>42.7             | 64.1<br>42.9               | 1.8<br>1.3                      | 0.3<br>0.2            | increased by                           |
| Wholesale Electronic Markets                                                  | 18.4           | 19.2                     | 19.3                       | 0.9                             | 0.1                   | in accommod                            |
| Retail Trade                                                                  | 313.1          | 315.8                    | 318.7                      | 5.6                             | 2.9                   | which includ                           |
| Motor Vehicle & Parts Dealers                                                 | 40.8           | 42.6                     | 42.8                       | 2.0                             | 0.2                   | services/drin                          |
| Furniture & Home Furnishings Stores                                           | 8.4            | 8.5                      | 8.4                        | 0.0                             | -0.1                  | accommodat<br>3,800 jobs); a           |
| Building Material, Garden Equipment, & Supplies<br>Food & Beverage Stores     | 28.2<br>51.7   | 28.3<br>52.4             | 28.3<br>53.4               | 0.1 1.7                         | 0.0                   | 3,500 jobs); a                         |
| Health & Personal Care Stores                                                 | 22.7           | 22.4                     | 22.5                       | -0.2                            | 0.1                   | managemen                              |
| Gasoline Stations                                                             | 21.1           | 20.2                     | 20.9                       | -0.2                            | 0.7                   | 2,900 jobs), v                         |
| Clothing & Clothing Accessories Stores                                        | 24.1           | 24.6                     | 24.5                       | 0.4                             | -0.1                  | jobs in food/k<br>government           |
| Sporting Goods, Hobby, Book, & Music Stores                                   | 10.2           | 10.7                     | 10.7                       | 0.5                             | 0.0                   | offset by dec                          |
| General Merchandise Stores<br>Miscellaneous Store Retailers                   | 69.1<br>16.4   | 68.3<br>16.7             | 68.4<br>17.2               | -0.7<br>0.8                     | 0.1<br>0.5            | educational                            |
| Nonstore Retailers                                                            | 8.7            | 8.4                      | 8.3                        | -0.4                            | -0.1                  | educational/                           |
| Transportation, Warehousing, & Utilities                                      | 144.5          | 145.5                    | 146.5                      | 2.0                             | 1.0                   | which includ<br>educational            |
| Utilities                                                                     | 3.4            | 3.3                      | 3.3                        | -0.1                            | 0.0                   | and professio                          |
| Transportation & Warehousing                                                  | 141.1          | 142.2                    | 143.2                      | 2.1                             | 1.0                   | (down 2,400                            |
| Truck Transportation                                                          | 55.7           | 57.7                     | 57.6                       | 1.9                             | -0.1                  |                                        |
| Information<br>Financial Activities                                           | 44.2<br>137.0  | 43.4<br>137.9            | 43.5<br>138.8              | -0.7<br>1.8                     | 0.1<br>0.9            | Tennessee's                            |
| Finance & Insurance                                                           | 104.3          | 105.3                    | 105.1                      | 0.8                             | -0.2                  | unemployme<br>percent, up (            |
| Real Estate, Rental, & Leasing                                                | 32.7           | 32.6                     | 33.7                       | 1.0                             | 1.1                   | April 2014 ra                          |
| Professional & Business Services                                              | 347.1          | 365.5                    | 366.2                      | 19.1                            | 0.7                   | unemployme                             |
| Professional, Scientific, & Technical Services                                | 112.2          | 118.1                    | 115.7                      | 3.5                             | -2.4                  | unchanged f                            |
| Management of Companies & Enterprises                                         | 35.8           | 37.0                     | 37.2                       | 1.4<br>14.2                     | 0.2<br>2.9            | In May 2013                            |
| Administrative, Support, & Waste Management<br>Educational & Health Services  | 199.1<br>396.1 | 210.4<br>401.2           | 213.3<br>398.3             | 2.2                             | -2.9                  | was 7.5 perc                           |
| Educational Services                                                          | 49.9           | 52.7                     | 50.0                       | 0.1                             | -2.7                  | percent.                               |
| Health Care & Social Assistance                                               | 346.2          | 348.5                    | 348.3                      | 2.1                             | -0.2                  |                                        |
| Ambulatory Health Care Services                                               | 134.9          | 138.8                    | 139.9                      | 5.0                             | 1.1                   | Across Tenn                            |
| Hospitals                                                                     | 104.0          | 101.8                    | 100.8                      | -3.2                            | -1.0                  | increased in<br>counties, and          |
| Nursing & Residential Care Facilities<br>Social Assistance                    | 60.1<br>47.2   | 60.9<br>47.0             | 60.9<br>46.7               | 0.8<br>-0.5                     | 0.0<br>-0.3           | counties. In                           |
| Leisure & Hospitality                                                         | 292.4          | 298.6                    | 306.2                      | 13.8                            | -0.5                  | Lincoln Cour                           |
| Arts, Entertainment, & Recreation                                             | 33.4           | 32.2                     | 35.7                       | 2.3                             | 3.5                   | point from th                          |
| Accommodation & Food Services                                                 | 259.0          | 266.4                    | 270.5                      | 11.5                            | 4.1                   | rate was in S<br>from 13.5 pe          |
| Accommodation                                                                 | 33.1           | 34.0                     | 35.1                       | 2.0                             | 1.1                   | Litom 13.5 pe                          |
| Food Services & Drinking Places                                               | 225.9          | 232.4                    | 235.4                      | 9.5                             | 3.0                   | The data from all                      |
| Other Services<br>Government                                                  | 106.0<br>427.1 | 107.6<br>428.6           | 107.9<br>424.3             | 1.9<br>-2.8                     | 0.3<br>-4.3           | clude all full- and                    |
|                                                                               | -1-1-1         |                          | 121.0                      | <b>.</b> .0                     | 1.0                   | who worked durin                       |
| Federal Government                                                            | 49.5           | 49.0                     | 48.8                       | -0.7                            | -0.2                  |                                        |
| Federal Government<br>State Government                                        | 49.5<br>90.2   | 49.0<br>97.1             | 48.8<br>90.8               | -0.7<br>0.6                     | -0.2<br>-6.3          | that includes the<br>of work. Agricult |
| Federal Government                                                            |                |                          |                            |                                 |                       | that includes the                      |