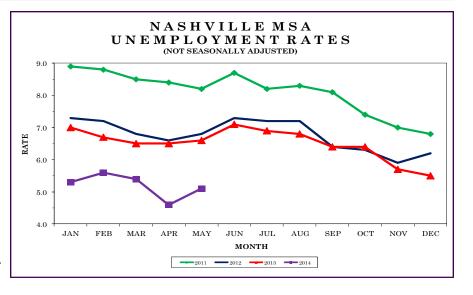

In May 2013, the national unemployment rate was 7.5 percent while the state rate was 8.4 percent.

Across Tennessee, the unemployment rate increased in 88 counties, decreased in five counties, and remained the same in two counties. In May 2014, the lowest rate was in Lincoln County at 4.4 percent, up 0.4 percentage point from the previous month, while the highest rate was in Scott County at 12.5 percent, down from 13.5 percent in April.