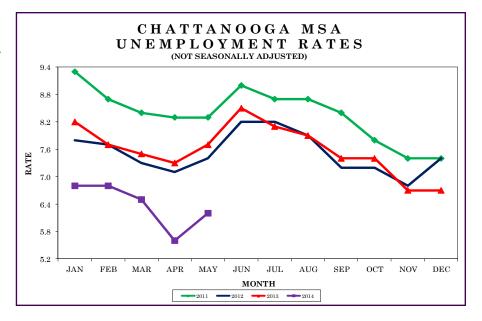

Tennessee's seasonally adjusted estimated unemployment rate for May 2014 was 6.4 percent, up 0.1 percentage point from the revised April 2014 rate. The United States unemployment rate in May was 6.3 percent, unchanged from the April 2014 rate.

In May 2013, the national unemployment rate was 7.5 percent while the state rate was 8.4 percent.

Across Tennessee, the unemployment rate increased in 88 counties, decreased in five counties, and remained the same in two counties. In May 2014, the lowest rate was in Lincoln County at 4.4 percent, up 0.4 percentage point from the previous month, while the highest rate was in Scott County at 12.5 percent, down from 13.5 percent in April.