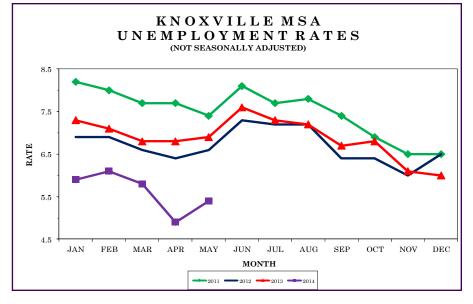

In May 2013, the national unemployment rate was 7.5 percent while the state rate was 8.4 percent.

Across Tennessee, the unemployment rate increased in 88 counties, decreased in five counties, and remained the same in two counties. In May 2014, the lowest rate was in Lincoln County at 4.4 percent, up 0.4 percentage point from the previous month, while the highest rate was in Scott County at 12.5 percent, down from 13.5 percent in April.