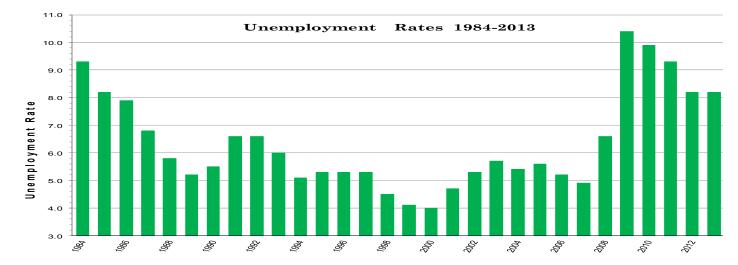

|         | I            | L                 | L                |                  | L            |                | Johnson    | 9.7        | 6.9        |
| (r)=revised            |                |         |              | -                 |                  | employment data  | a before     |                | Knox       | 6.7        | 5.3        |
| (p)=preliminary        |                |         |              | of changes to NA  |                  |                  |              |                | Lake       | 10.1       | 9.0        |
| Trade = Wholesale an   | d Retail Trade |         | Services = P | rofessional/Busir | ess Services, Ed | ucational/Health | Services,    |                |            |            |            |

Leisure/Hospitality, and Other Services.



| oe      | 10.3 | 1.9 | Lincoln          | ə.6  | 4.4  |
|---------|------|-----|------------------|------|------|
| nt      | 6.5  | 5.2 | Loudon           | 7.7  | 5.8  |
| ley     | 7.6  | 5.8 | Macon            | 8.4  | 5.8  |
| obell   | 10.5 | 8.3 | Madison          | 8.4  | 6.7  |
| on      | 7.5  | 5.5 | Marion           | 9.2  | 7.5  |
| oll     | 11.6 | 9.0 | Marshall         | 10.1 | 7.4  |
| er      | 8.4  | 6.4 | Maury            | 8.6  | 6.5  |
| tham    | 6.8  | 5.1 | McMinn           | 9.4  | 7.0  |
| ter     | 9.1  | 6.7 | McNairy          | 10.7 | 9.6  |
| orne    | 11.2 | 8.5 | Meigs            | 10.3 | 7.7  |
|         | 10.5 | 8.4 | Monroe           | 10.7 | 7.7  |
| э       | 10.3 | 7.7 | Montgomery       | 7.7  | 6.4  |
| е       | 7.4  | 5.6 | Moore            |