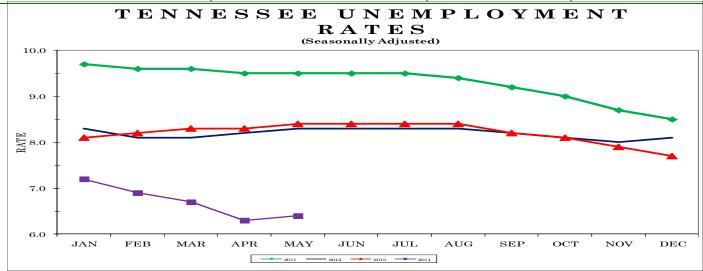

Tennessee's seasonally adjusted estimated unemployment rate for May 2014 was 6.4 percent, up 0.1 percentage point from the revised April 2014 rate. The United States unemployment rate in May was 6.3 percent, unchanged from the April 2014 rate.

In May 2013, the national unemployment rate was 7.5 percent while the state rate was 8.4 percent.

Across Tennessee, the unemployment rate increased in 88 counties, decreased in five counties, and remained the same in two counties. In May 2014, the lowest rate was in Lincoln County at 4.4 percent, up 0.4 percentage point from the previous month, while the highest rate was in Scott County at 12.5 percent, down from 13.5 percent in April.