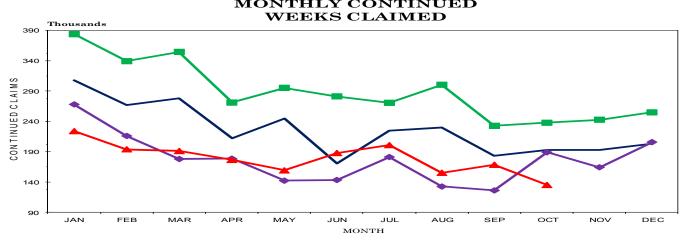

**CONTINUED WEEKS CLAIMED - OCTOBER 2013** 

MONTHLY CONTINUED

2010 2011 2012 2013

|                                                                               |                |                          |                            | 31                              | aue                   | wide                                   |
|-------------------------------------------------------------------------------|----------------|--------------------------|----------------------------|---------------------------------|-----------------------|----------------------------------------|
| ESTIMATED NONFARM                                                             | I EMPL         |                          |                            | ousands                         |                       | NONF                                   |
| Industry                                                                      | May<br>2013    | Revised<br>April<br>2014 | Preliminary<br>May<br>2014 | Net Cha<br>May 2013<br>May 2014 | Apr. 2014<br>May 2014 | LABO                                   |
| Total Nonfarm                                                                 | 2,756.7        | 2,802.8                  | 2,815.0                    | 58.3                            | 12.2                  | Total nonfar                           |
| Total Private                                                                 | 2,329.6        | 2,374.2                  | 2,390.7                    | 61.1                            | 16.5                  | jobs from Ma                           |
| Goods Producing                                                               | 426.9          | 433.0                    | 438.3                      | 11.4                            | 5.3                   | large increas                          |
| Mining, Logging, & Construction                                               | 108.5          | 111.9                    | 115.7                      | 7.2                             | 3.8                   | (up 19,100 jo                          |
| Manufacturing<br>Durable Goods Manufacturing                                  | 318.4<br>198.9 | 321.1<br>203.9           | 322.6<br>205.4             | 4.2<br>6.5                      | 1.5<br>1.5            | 14,200 jobs i<br>management            |
| Wood Product Manufacturing                                                    | 10.9           | 10.7                     | 10.9                       | 0.0                             | 0.2                   | scientific/tec                         |
| Nonmetallic Mineral Product Manufacturing                                     | 12.2           | 11.9                     | 12.0                       | -0.2                            | 0.1                   | food services                          |
| Primary Metal Manufacturing                                                   | 9.9            | 10.1                     | 10.2                       | 0.3                             | 0.1                   | increases of places and 2              |
| Fabricated Metal Product Manufacturing                                        | 33.9           | 34.1                     | 34.5                       | 0.6                             | 0.4                   | significant ir                         |
| Machinery Manufacturing<br>Computer & Electronic Product Manufacturing        | 26.0<br>5.3    | 27.0<br>5.2              | 27.3<br>5.2                | 1.3<br>-0.1                     | 0.3<br>0.0            | construction                           |
| Electrical Equipment & Appliance Manufacturing                                | 18.0           | 19.3                     | 19.3                       | 1.3                             | 0.0                   | 5,600 jobs), v                         |
| Transportation Equipment Manufacturing                                        | 59.5           | 62.5                     | 62.8                       | 3.3                             | 0.3                   | jobs in motor<br>jobs in food/k        |
| Furniture & Related Product Manufacturing                                     | 8.8            | 8.8                      | 8.8                        | 0.0                             | 0.0                   | 4,000  jobs, v                         |
| Miscellaneous Manufacturing Durable Goods                                     | 14.4           | 14.3                     | 14.4                       | 0.0                             | 0.1                   | jobs in dural                          |
| Nondurable Goods Manufacturing<br>Textile Mills, Products, & Apparel          | 119.5<br>10.4  | 117.2<br>10.0            | 117.2<br>10.0              | -2.3<br>-0.4                    | 0.0<br>0.0            | in nondurab                            |
| Food Manufacturing                                                            | 32.2           | 31.8                     | 31.8                       | -0.4                            | 0.0                   | equipment n                            |
| Beverage & Tobacco Product Manufacturing                                      | 5.3            | 5.2                      | 5.3                        | 0.0                             | 0.1                   | entertainme<br>health care/s           |
| Paper Manufacturing                                                           | 14.7           | 14.2                     | 14.3                       | -0.4                            | 0.1                   | which includ                           |
| Printing & Related Support Activities                                         | 9.7            | 9.3                      | 9.3                        | -0.4                            | 0.0                   | ambulatory                             |
| Chemical Manufacturing<br>Plastics & Rubber Products Manufacturing            | 24.8           | 24.9<br>20.2             | 24.9<br>20.1               | 0.1                             | 0.0                   | a decline of 3                         |
| Plastics & Rubber Froducts Manufacturing<br>Plastics Product Manufacturing    | 20.3<br>12.1   | 12.1                     | 12.0                       | -0.2<br>-0.1                    | -0.1<br>-0.1          | These increa                           |
| Rubber Product Manufacturing                                                  | 8.2            | 8.1                      | 8.1                        | -0.1                            | 0.0                   | in local gove                          |
| Service Providing                                                             | 2,329.8        | 2,369.8                  | 2,376.7                    | 46.9                            | 6.9                   | 3,300 jobs); a                         |
| Trade, Transportation, & Utilities                                            | 579.9          | 587.0                    | 591.5                      | 11.6                            | 4.5                   | manufacturi                            |
| Wholesale Trade                                                               | 122.3          | 125.7                    | 126.3                      | 4.0                             | 0.6                   | During May                             |
| Merchant Wholesalers, Durable Goods<br>Merchant Wholesalers, Nondurable Goods | 62.3<br>41.6   | 63.8<br>42.7             | 64.1<br>42.9               | 1.8<br>1.3                      | 0.3<br>0.2            | increased by                           |
| Wholesale Electronic Markets                                                  | 18.4           | 19.2                     | 19.3                       | 0.9                             | 0.1                   | in accommod                            |
| Retail Trade                                                                  | 313.1          | 315.8                    | 318.7                      | 5.6                             | 2.9                   | which includ                           |
| Motor Vehicle & Parts Dealers                                                 | 40.8           | 42.6                     | 42.8                       | 2.0                             | 0.2                   | services/drin                          |
| Furniture & Home Furnishings Stores                                           | 8.4            | 8.5                      | 8.4                        | 0.0                             | -0.1                  | accommodat<br>3,800 jobs); a           |
| Building Material, Garden Equipment, & Supplies<br>Food & Beverage Stores     | 28.2<br>51.7   | 28.3<br>52.4             | 28.3<br>53.4               | 0.1 1.7                         | 0.0                   | 3,500 jobs); a                         |
| Health & Personal Care Stores                                                 | 22.7           | 22.4                     | 22.5                       | -0.2                            | 0.1                   | managemen                              |
| Gasoline Stations                                                             | 21.1           | 20.2                     | 20.9                       | -0.2                            | 0.7                   | 2,900 jobs), v                         |
| Clothing & Clothing Accessories Stores                                        | 24.1           | 24.6                     | 24.5                       | 0.4                             | -0.1                  | jobs in food/k<br>government           |
| Sporting Goods, Hobby, Book, & Music Stores                                   | 10.2           | 10.7                     | 10.7                       | 0.5                             | 0.0                   | offset by dec                          |
| General Merchandise Stores<br>Miscellaneous Store Retailers                   | 69.1<br>16.4   | 68.3<br>16.7             | 68.4<br>17.2               | -0.7<br>0.8                     | 0.1<br>0.5            | educational                            |
| Nonstore Retailers                                                            | 8.7            | 8.4                      | 8.3                        | -0.4                            | -0.1                  | educational/                           |
| Transportation, Warehousing, & Utilities                                      | 144.5          | 145.5                    | 146.5                      | 2.0                             | 1.0                   | which includ<br>educational            |
| Utilities                                                                     | 3.4            | 3.3                      | 3.3                        | -0.1                            | 0.0                   | and professio                          |
| Transportation & Warehousing                                                  | 141.1          | 142.2                    | 143.2                      | 2.1                             | 1.0                   | (down 2,400                            |
| Truck Transportation                                                          | 55.7           | 57.7                     | 57.6                       | 1.9                             | -0.1                  |                                        |
| Information<br>Financial Activities                                           | 44.2<br>137.0  | 43.4<br>137.9            | 43.5<br>138.8              | -0.7<br>1.8                     | 0.1<br>0.9            | Tennessee's                            |
| Finance & Insurance                                                           | 104.3          | 105.3                    | 105.1                      | 0.8                             | -0.2                  | unemployme<br>percent, up (            |
| Real Estate, Rental, & Leasing                                                | 32.7           | 32.6                     | 33.7                       | 1.0                             | 1.1                   | April 2014 ra                          |
| Professional & Business Services                                              | 347.1          | 365.5                    | 366.2                      | 19.1                            | 0.7                   | unemployme                             |
| Professional, Scientific, & Technical Services                                | 112.2          | 118.1                    | 115.7                      | 3.5                             | -2.4                  | unchanged f                            |
| Management of Companies & Enterprises                                         | 35.8           | 37.0                     | 37.2                       | 1.4<br>14.2                     | 0.2<br>2.9            | In May 2013                            |
| Administrative, Support, & Waste Management<br>Educational & Health Services  | 199.1<br>396.1 | 210.4<br>401.2           | 213.3<br>398.3             | 2.2                             | -2.9                  | was 7.5 perc                           |
| Educational Services                                                          | 49.9           | 52.7                     | 50.0                       | 0.1                             | -2.7                  | percent.                               |
| Health Care & Social Assistance                                               | 346.2          | 348.5                    | 348.3                      | 2.1                             | -0.2                  |                                        |
| Ambulatory Health Care Services                                               | 134.9          | 138.8                    | 139.9                      | 5.0                             | 1.1                   | Across Tenn                            |
| Hospitals                                                                     | 104.0          | 101.8                    | 100.8                      | -3.2                            | -1.0                  | increased in<br>counties, and          |
| Nursing & Residential Care Facilities<br>Social Assistance                    | 60.1<br>47.2   | 60.9<br>47.0             | 60.9<br>46.7               | 0.8<br>-0.5                     | 0.0<br>-0.3           | counties. In                           |
| Leisure & Hospitality                                                         | 292.4          | 298.6                    | 306.2                      | 13.8                            | -0.5                  | Lincoln Cour                           |
| Arts, Entertainment, & Recreation                                             | 33.4           | 32.2                     | 35.7                       | 2.3                             | 3.5                   | point from th                          |
| Accommodation & Food Services                                                 | 259.0          | 266.4                    | 270.5                      | 11.5                            | 4.1                   | rate was in S<br>from 13.5 pe          |
| Accommodation                                                                 | 33.1           | 34.0                     | 35.1                       | 2.0                             | 1.1                   | Litom 13.5 pe                          |
| Food Services & Drinking Places                                               | 225.9          | 232.4                    | 235.4                      | 9.5                             | 3.0                   | The data from all                      |
| Other Services<br>Government                                                  | 106.0<br>427.1 | 107.6<br>428.6           | 107.9<br>424.3             | 1.9<br>-2.8                     | 0.3<br>-4.3           | clude all full- and                    |
|                                                                               | -1-1-1         |                          | 121.0                      | <b>.</b> .0                     | 1.0                   | who worked durin                       |
| Federal Government                                                            | 49.5           | 49.0                     | 48.8                       | -0.7                            | -0.2                  |                                        |
| Federal Government<br>State Government                                        | 49.5<br>90.2   | 49.0<br>97.1             | 48.8<br>90.8               | -0.7<br>0.6                     | -0.2<br>-6.3          | that includes the<br>of work. Agricult |
| Federal Government                                                            |                |                          |                            |                                 |                       | that includes the                      |