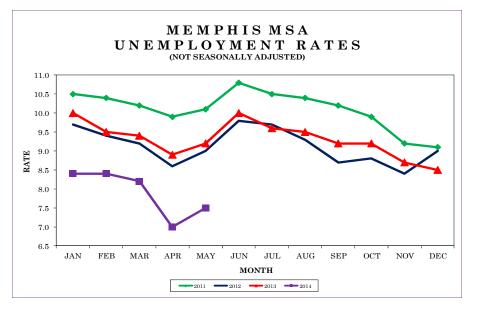

In May 2013, the national unemployment rate was 7.5 percent while the state rate was 8.4 percent.

Across Tennessee, the unemployment rate increased in 88 counties, decreased in five counties, and remained the same in two counties. In May 2014, the lowest rate was in Lincoln County at 4.4 percent, up 0.4 percentage point from the previous month, while the highest rate was in Scott County at 12.5 percent, down from 13.5 percent in April.