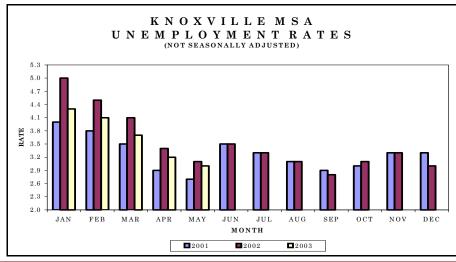

Inside this Issue:

Chattanooga MSA 7

Johnson City, Kings- 8 port, & Bristol MSA

Knoxville MSA 9

Memphis MSA 10

Nashville MSA 11

Consumer Price Index 12