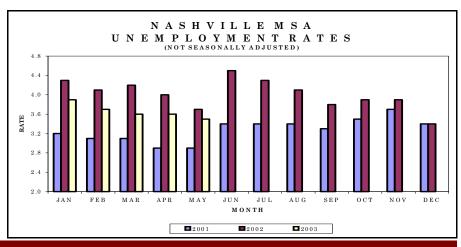

38.3 0.2 0.7 22.7 22.7 Other Services 23.0 -0.3 0.0 88.3 86.0 -2.3 Government 85.80.2Federal Government 17.9 19.0 18.5 0.6 -0.5 State & Local Government 67.9 69.3 67.5 -0.4-1.8 State Government 14.316.1 14.4 0.1 -1.7Local Government 53.6 53.2 -0.5-0.1 53.1

Total nonagricultural employment increased by 1,600 jobs from April to May. There were seasonal increases in construction (up 700 jobs), accommodation/food services (up 600 jobs), administrative/support/ waste management (up 500 jobs), health care/social assistance and other services (both up 300 jobs), and financial activities, retail trade, and local government (all up 200 jobs). This was partially offset by declines in state government (down 600 jobs), general merchandise stores (down 300 jobs), and wholesale trade (down 200 jobs).



| HOURS AND EARNINGS OF PRODUCTION | N               | NASHVILLE MSA |          |                  |                 |         |         |
|----------------------------------|-----------------|---------------|----------|------------------|-----------------|---------|---------|
|                                  | Average         |               |          | Average          | Average         |         |         |
|                                  | Weekly Earnings |               |          | Weekly Hours     | Hourly Earnings |         |         |
| Industry                         | May             | Apr.          | May      | May Apr. May     | May             | Apr.    | May     |
|                                  | 2002            | 2003          | 2003     | 2002 2003 2003   | 20