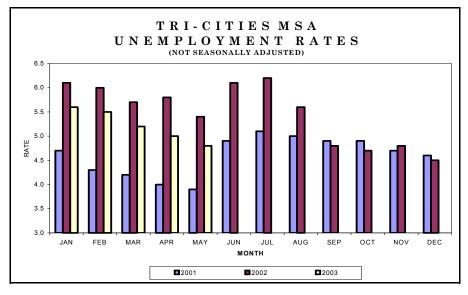

Inside this Issue:

Chattanooga MSA 7

Johnson City, Kings- 8 port, & Bristol MSA

Knoxville MSA 9

Memphis MSA 10

Nashville MSA 11

Consumer Price Index 12