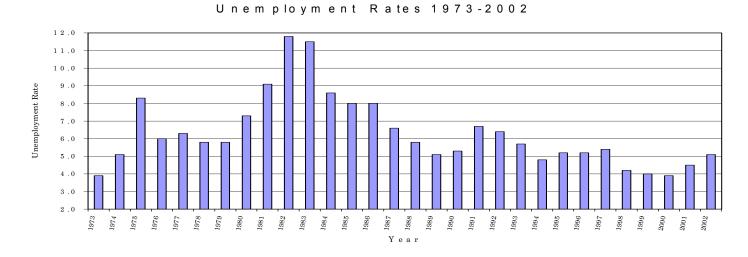

| Lake      |      |      |                                          | ally Adjust | ed   |



# **STATEWIDE**

## UNEMPLOYMENT INSURANCE ACTIVITIES



### **BENEFIT PROGRAMS**

| STATE                         | BENEFIT PRO   | FEDERAL BENEFIT PROGRAMS |               |                                               |                  |                 |            |
|-------------------------------|---------------|--------------------------|---------------|-----------------------------------------------|------------------|-----------------|------------|
| CLAIMS                        | May 2002      | Apr. 2003                | May 2003      | FORMER FEDERAL EMPLOYEES                      | May 2002         | Apr. 2003       | May 2003   |
| Initial Claims                | 33,967        | 31,547                   | 34,812        | Benefits Paid                                 | \