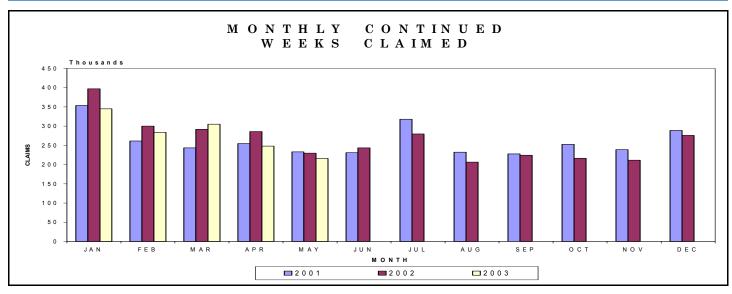

|
| First Payments                | 12,042        | 14,082                   | 12,662        | Continued Weeks Claimed                       | 1,135            | 1,198           | 1,066      |
| Final Payments                | 7,876         | 8,275                    | 7,022         | Appeals Decisions                             | 0                | 4               | 3          |
| Average Weeks Duration        | 13            | 14                       | 14            |                                               |                  |                 |            |
| Trust Fund Balance*           | \$744,536,430 | \$532,441,549            | \$622,259,118 | *Trust Fund includes one time deposit in Mare | ch 2002 of \$162 | million of Reed | Act funds. |

## CONTINUED WEEKS CLAIMED



## STATEWIDE

#### ESTIMATED NONFARM EMPLOYMENT (in thousands)

|