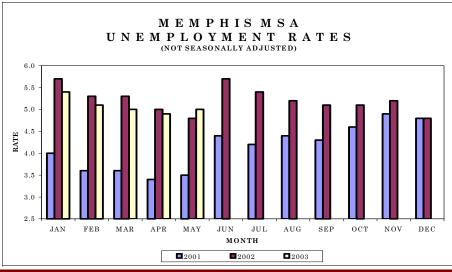

Inside this Issue:

Chattanooga MSA 7

Johnson City, Kings- 8 port, & Bristol MSA

Knoxville MSA 9

Memphis MSA 10

Nashville MSA 11

Consumer Price Index 12