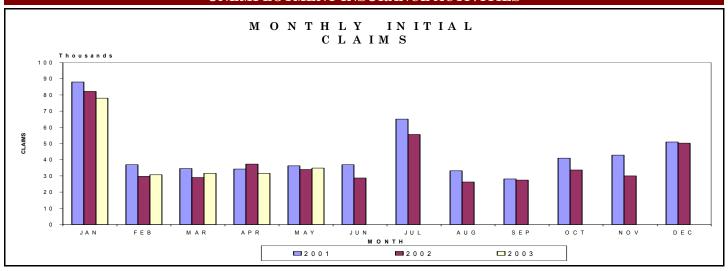

| Lake      |      |      |                                          | ally Adjust | ed   |



# **STATEWIDE**

## UNEMPLOYMENT INSURANCE ACTIVITIES



### **BENEFIT PROGRAMS**

| STATE                         | BENEFIT PRO   | FEDERAL BENEFIT PROGRAMS |               |                                               |                  |                 |            |
|-------------------------------|---------------|--------------------------|---------------|-----------------------------------------------|------------------|-----------------|------------|
| CLAIMS                        | May 2002      | Apr. 2003                | May 2003      | FORMER FEDERAL EMPLOYEES                      | May 2002         | Apr. 2003       | May 2003   |
| Initial Claims                | 33,967        | 31,547                   | 34,812        | Benefits Paid                                 | \$266,059        | \$305,077       | \$273,080  |
| Contin