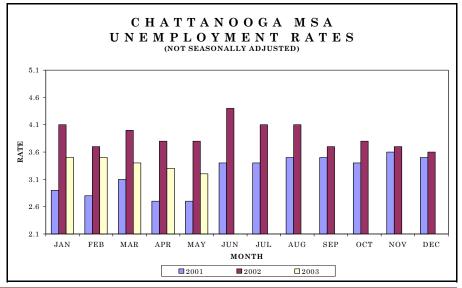

Inside this Issue:

Chattanooga MSA 7

Johnson City, Kings- 8 port, & Bristol MSA

Knoxville MSA 9

Memphis MSA 10

Nashville MSA 11

Consumer Price Index 12