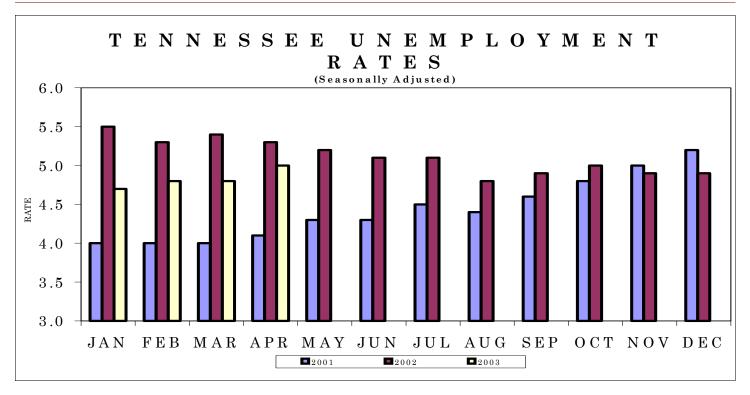

00 jobs), which includes special trade contractors (down 2,600 jobs); machinery manufacturing (down 4,000 jobs); transportation/warehousing/ utilities (down 3,600 jobs), which includes truck transportation (down 2,800 jobs); apparel manufacturing (down 2,800 jobs); information (down 1,900 jobs); and gasoline stations and plastics/rubber products manufacturing (both down 1,500 jobs).

682,000

657,700

24,300

3.6

689,200

During the past month, total employment increased by 7,400 jobs. There were seasonal increases in accommodation/food services (up 2,600 jobs), professional/business services (up 2,500 jobs), construction (up 2,200 jobs), and retail trade (up 1,200 jobs). This was partially offset by a decline of 4,000 jobs in state government educational services.

664,900

24,300

3.5



The data from all the nonagricultural employment estimates tables include all full- and part-time nonagricultural wage and salary employees who worked during, or received pay for, any part of the pay period which includes the 12th of the month. This is a count of jobs by place of work. Agricultural workers, proprietors, self-employed persons, workers in private households, and unpaid family workers are excluded. These numbers may not add due to rounding. Data are based on the 2001 benchmark.

<u>^</u>

Total nonfarm employment decreased by 300 jobs from April to May. There were seasonal decreases in state government (down 600 jobs), education/health services (down 300 jobs), and nondurable goods manufacturing (down 200 jobs). This was partially offset by increases in local government (up