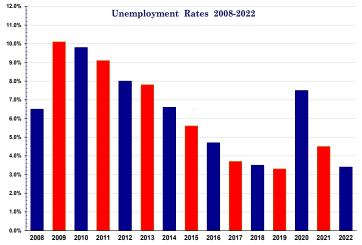

#### **Labor Force Statistics**

The average number of employed Tennessee residents increased 64,424 from 2021 to 2022. This helped bring the unemployment rate down from 4.5 percent in 2021 to 3.4 percent in 2022. The 2021 rate lags the 2019 rate of 3.3 percent, however the 2019 rate is the lowest annual average rate on record for Tennessee. The 2022 labor force participation rate was 59.9 percent, down from 60.2 percent in 2021. The 59.9 percent participation rate for 2022 is the lowest across the latest five year period.

The unemployment rate decreased in all Tennessee MSA's from 2021to 2022. The Memphis MSA saw the largest decline at over 2 percentage points from 6.3 percent to 4.2 percent. The Nashville MSA had the lowest rate at 2.7 percent.