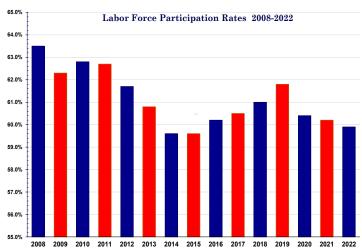

#### **Labor Force Statistics**

The average number of employed Tennessee residents increased 64,424 from 2021 to 2022. This helped bring the unemployment rate down from 4.5 percent in 2021 to 3.4 percent in 2022. The 2021 rate lags the 2019 rate of 3.3 percent, however the 2019 rate is the lowest annual average rate on record for Tennessee. The 2022 labor force participation rate was 59.9 percent, down from 60.2 percent in 2021. The 59.9 percent participation rate for 2022 is the lowest across the latest five year period.