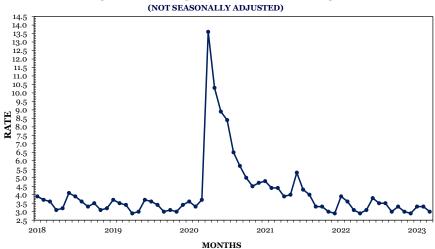

| Spring Hill       |              | 25,734                                  |            |          |                  |              |                  |      |             |             |                  |      |

# **Chattanooga MSA**

#### **Monthly Employment Changes**

#### **Total Nonfarm** +1,400 Leisure & Hospitality +500 Professional & Business Services +400 Retail Trade +200 Mining, Logging & Construction **Financial Activities** +100 Other Services +100 Transportation, Warehousing & Utilities **Annual Employment Changes Total Nonfarm** +10,700 Goods-Producing +3,300 Service-Providing +7,400

#### CHATTANOOGA MSA UNEMPLOYMENT RATES



|                                          | 25.1        | Revised  | Preliminary  |           | Change    |
|------------------------------------------|-------------|----------|--------------|-----------|-----------|
| Industry                                 | Match       | February | March        | Feb. 2023 | Mar. 2022 |
|                                          | 2022        | 2023     | 2023         | Mar. 2023 | Mar. 2023 |
| Total Nonfarm                            | 268.5       | 277.8    | 279.2        | 1.4       | 10.7      |
| Total Private                            | 231.9       | 240.0    | 241.3        | 1.3       | 9.4       |
| Goods-Producing                          | 49.5        | 52.6     | 52.8         | 0.2       | 3.3       |
| Mining, Logging, & Construction