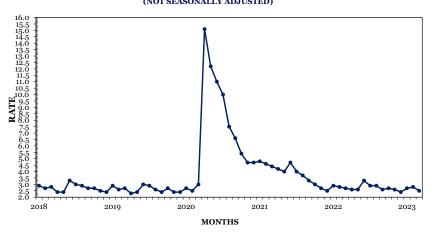

# **County Unemployment Rates\***

| (NUMBERS IN | THOUSANDS)       |         | M             | ONTHLY I   | DATA NOT SE | ASONALLY | ADJUSTED |                      | Mar        | Mar        |
|-------------|------------------|---------|---------------|------------|-------------|----------|----------|----------------------|------------|------------|
| Year        | Civilian         |         |               | Civilian I | Labor Force |          |          | County               | 2022       | 2023       |
| and         | noninstitutional |         | Participation | En         | nployed     | Unen     | ployed   | Anderson             | 3.1        | 3.1        |
| Month       | population       | Total   | Rate (%)      | Total      | Rate (%)    | Total    | Rate (%) | Bedford              | 3.2        | 3.0        |
| 1993        | 3,936.5          | 2,534.5 | 64.4%         | 2,386.9    | 60.6%       | 147.6    | 5.8%     | Benton               | 3.9        | 4.2        |
| 1994        | 4,003.3          | 2,657.2 | 66.4%         | 2,529.6    | 63.2%       | 127.6    | 4.8%     | Bledsoe              | 4.9        | 5.3        |
| 1995        | 4,075.6          | 2,723.1 | 66.8%         | 2,582.9    | 63.4%       | 140.3    | 5.2%     | Blount               | 3.0        | 2.9        |
| 1996        | 4,150.1          | 2,763.2 | 66.6%         | 2,620.2    | 63.1%       | 143.0    | 5.2%     | Bradley<br>Campbell  | 3.3        | 3.5        |
| 1997        | 4,218.9          | 2,780.6 | 65.9%         | 2,634.2    | 62.4%       | 146.4    | 5.3%     | Campbell             | 3.8<br>2.9 | 3.9<br>2.6 |
| 1998        | 4,272.7          | 2,810.1 | 65.8%         | 2,688.5    | 62.9%       | 121.6    | 4.3%     | Carroll              | 3.5        | 3.6        |
| 1999        | 4,317.6          | 2,843.0 | 65.8%         | 2,730.1    | 63.2%       | 112.9    | 4.0%     | Carter               | 3.4        | 3.6        |
| 2000        | 4,358.4          | 2,849.0 | 65.4%         | 2,738.8    | 62.8%       | 110.2    | 3.9%     | Cheatham             | 2.7        | 2.4        |
| 2001        | 4,401.2          | 2,857.7 | 64.9%         | 2,728.6    | 62.0%       | 129.0    | 4.5%     | Chester              | 2.6        | 2.9        |
| 2002        | 4,444.9          | 2,898.9 | 65.2%         | 2,750.4    | 61.9%       | 148.5    | 5.1%     | Claiborne            | 3.5        | 3.8        |
| 2003        | 4,492.3          | 2,904.6 | 64.7%         | 2,744.4    | 61.1%       | 160.2    | 5.5%     | Clay                 | 4.8        | 4.6        |
| 2004        | 4,541.6          | 2,897.8 | 63.8%         | 2,742.9    | 60.4%       | 154.9    | 5.3%     | Cocke                | 5.7        | 4.5        |
| 2005        | 4,610.1          | 2,898.5 | 62.9%         | 2,738.2    | 59.4%       | 160.3    | 5.5%     | Coffee               | 3.2        | 3.2        |
| 2006        | 4,692.4          | 3,014.7 | 64.2%         | 2,856.1    | 60.9%       | 158.7    | 5.3%     | Crockett             | 3.2        | 3.3        |
| 2007        | 4,760.1          | 3,043.3 | 63.9%         | 2,901.9    | 61.0%       | 141.3    | 4.6%     | Cumberland           | 3.9        | 3.7        |
| 2008        | 4,821.7          | 3,060.8 | 63.5%         | 2,862.1    | 59.4%       | 198.7    | 6.5%     | Davidson             | 2.8        | 2.5        |
| 2009        | 4,868.4          | 3,032.7 | 62.3%         | 2,725.1    | 56.0%       | 307.5    | 10.1%    | Decatur              | 4.3        | 4.5        |
| 2010        | 4,925.4          | 3,093.1 | 62.8%         | 2,789.1    | 56.6%       | 304.1    | 9.8%     | DeKalb               | 3.6        | 3.7        |
| 2011        | 4,973.5          | 3,117.5 | 62.7%         | 2,833.3    | 57.0%       | 284.2    | 9.1%     | Dickson              | 2.8        | 2.6        |
| 2012        | 5,020.4          | 3,096.3 | 61.7%         | 2,849.7    | 56.8%       | 246.6    | 8.0%     | Dyer                 | 3.3        | 3.1        |
| 2013        | 5,064.6          | 3,078.9 | 60.8%         | 2,840.1    | 56.1%       | 238.8    | 7.8%     | Fayette              | 3.5        | 3.4        |
| 2014        | 5,109.9          | 3,043.6 | 59.6%         | 2,842.5    | 55.6%       | 201.0    | 6.6%     | Fentress<br>Franklin | 3.6        | 3.8        |
| 2015        | 5,159.2          | 3,074.2 | 59.6%         | 2,902.7    | 56.3%       | 171.5    | 5.6%     | Gibson               | 3.2        | 3.3        |
| 2016        | 5,213.9          | 3,136.4 | 60.2%         | 2,987.7    | 57.3%       | 148.7    | 4.7%     | Giles                | 3.4<br>3.1 | 3.4<br>3.1 |
| 2017        | 5,284.9          | 3,197.0 | 60.5%         | 3,077.5    | 58.2%       | 119.5    | 3.7%     | Grainger             | 3.5        | 3.6        |
| 2018        | 5,342.7          | 3,257.1 | 61.0%         | 3,143.9    | 58.8%       | 113.3    | 3.5%     | Greene               | 3.5        | 3.9        |
| 2019        | 5,397.4          | 3,335.3 | 61.9%         | 3,223.6    | 59.8%       | 113.3    | 3.5%     | Grundy               | 3.3<br>4.5 | 4.4        |
| 2020        | 5,466.9          | 3,303.2 | 60.4%         | 3,056.7    | 55.9%       | 246.5    | 7.5%     | Hamblen              | 3.5        | 3.5        |
| 2021        | 5,523.4          | 3,323.5 | 60.4%         | 3,174.1    | 57.8%       | 149.4    | 4.3%     | Hamilton             | 3.1        | 3.0        |
| 2022        | 5,595.3          | 3,352.0 | 59.9%         | 3,238.6    | 57.9%       | 113.5    | 3.4%     | Hancock              | 4.1        | 3.9        |
| 2023        | 3,370.3          | 3,332.0 | 37.770        | J,2J0.0    | 37.970      | 110.0    | 3.470    | Hardeman             | 4.3        | 4.3        |
| anuary      | 5,643.3          | 3,333.8 | 59.1%         | 3,215.7    | 57.0%       | 118.1    | 3.5%     | Hardin               | 3.8        | 3.7        |
| ebruary (r) | 5,650.1          | 3,361.9 | 59.5%         | 3,241.5    | 57.4%       | 120.4    | 3.6%     | Hawkins              | 3.6        | 3.7        |
| March (p)   | 5,657.2          | 3,364.6 | 59.5%         | 3,259.3    | 57.6%       | 105.3    | 3.1%     | Haywood              | 4.1        | 5.0        |
| ruren (p)   | 3,03/.2          | 3,304.0 | 39.3/0        | 3,-37.3    | 37.070      | 100.0    | 3.170    | Henderson            | 3.5        | 3.6        |
|             |                  |         |               |            |             |          |          | Henry                | 4.1        | 3.8        |
|             |                  |         |               |            |             |          |          | Hickman              | 2.8        | 2.7        |
|             |                  |         |               |            |             |          |          | Houston              | 4.0        | 4.4        |
|             |                  |         |               |            |             |          |          | Humphreys            | 3.3        | 3.3        |
|             |                  |         |               |            |             |          |          | Jackson              | 3.5        | 3.9        |
|             |                  |         |               |            |             |          |          | Jefferson            | 3.5        | 3.3        |
|             |                  |         |               |            |             |          |          | Johnson              | 3.2        | 3.3        |
|             |                  |         |               |            |             |          |          | Knox                 | 2.7        | 2.6        |
|             |                  |         |               |            |             |          |          | Lake                 | 5.0        | 5.0        |