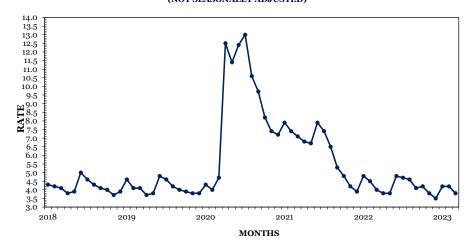

# **County Unemployment Rates\***

| (NUMBERS IN | THOUSANDS)       |         | M             | ONTHLY I   | DATA NOT SE | ASONALLY | ADJUSTED |                      | Mar        | Mar        |
|-------------|------------------|---------|---------------|------------|-------------|----------|----------|----------------------|------------|------------|
| Year        | Civilian         |         |               | Civilian I | Labor Force |          |          | County               | 2022       | 2023       |
| and         | noninstitutional |         | Participation | En         | nployed     | Unen     | ployed   | Anderson             | 3.1        | 3.1        |
| Month       | population       | Total   | Rate (%)      | Total      | Rate (%)    | Total    | Rate (%) | Bedford              | 3.2        | 3.0        |
| 1993        | 3,936.5          | 2,534.5 | 64.4%         | 2,386.9    | 60.6%       | 147.6    | 5.8%     | Benton               | 3.9        | 4.2        |
| 1994        | 4,003.3          | 2,657.2 | 66.4%         | 2,529.6    | 63.2%       | 127.6    | 4.8%     | Bledsoe              | 4.9        | 5.3        |
| 1995        | 4,075.6          | 2,723.1 | 66.8%         | 2,582.9    | 63.4%       | 140.3    | 5.2%     | Blount               | 3.0        | 2.9        |
| 1996        | 4,150.1          | 2,763.2 | 66.6%         | 2,620.2    | 63.1%       | 143.0    | 5.2%     | Bradley<br>Campbell  | 3.3        | 3.5        |
| 1997        | 4,218.9          | 2,780.6 | 65.9%         | 2,634.2    | 62.4%       | 146.4    | 5.3%     | Campbell             | 3.8<br>2.9 | 3.9<br>2.6 |
| 1998        | 4,272.7          | 2,810.1 | 65.8%         | 2,688.5    | 62.9%       | 121.6    | 4.3%     | Carroll              | 3.5        | 3.6        |
| 1999        | 4,317.6          | 2,843.0 | 65.8%         | 2,730.1    | 63.2%       | 112.9    | 4.0%     | Carter               | 3.4        | 3.6        |
| 2000        | 4,358.4          | 2,849.0 | 65.4%         | 2,738.8    | 62.8%       | 110.2    | 3.9%     | Cheatham             | 2.7        | 2.4        |
| 2001        | 4,401.2          | 2,857.7 | 64.9%         | 2,728.6    | 62.0%       | 129.0    | 4.5%     | Chester              | 2.6        | 2.9        |
| 2002        | 4,444.9          | 2,898.9 | 65.2%         | 2,750.4    | 61.9%       | 148.5    | 5.1%     | Claiborne            | 3.5        | 3.8        |
| 2003        | 4,492.3          | 2,904.6 | 64.7%         | 2,744.4    | 61.1%       | 160.2    | 5.5%     | Clay                 | 4.8        | 4.6        |
| 2004        | 4,541.6          | 2,897.8 | 63.8%         | 2,742.9    | 60.4%       | 154.9    | 5.3%     | Cocke                | 5.7        | 4.5        |
| 2005        | 4,610.1          | 2,898.5 | 62.9%         | 2,738.2    | 59.4%       | 160.3    | 5.5%     | Coffee               | 3.2        | 3.2        |
| 2006        | 4,692.4          | 3,014.7 | 64.2%         | 2,856.1    | 60.9%       | 158.7    | 5.3%     | Crockett             | 3.2        | 3.3        |
| 2007        | 4,760.1          | 3,043.3 | 63.9%         | 2,901.9    | 61.0%       | 141.3    | 4.6%     | Cumberland           | 3.9        | 3.7        |
| 2008        | 4,821.7          | 3,060.8 | 63.5%         | 2,862.1    | 59.4%       | 198.7    | 6.5%     | Davidson             | 2.8        | 2.5        |
| 2009        | 4,868.4          | 3,032.7 | 62.3%         | 2,725.1    | 56.0%       | 307.5    | 10.1%    | Decatur              | 4.3        | 4.5        |
| 2010        | 4,925.4          | 3,093.1 | 62.8%         | 2,789.1    | 56.6%       | 304.1    | 9.8%     | DeKalb               | 3.6        | 3.7        |
| 2011        | 4,973.5          | 3,117.5 | 62.7%         | 2,833.3    | 57.0%       | 284.2    | 9.1%     | Dickson              | 2.8        | 2.6        |
| 2012        | 5,020.4          | 3,096.3 | 61.7%         | 2,849.7    | 56.8%       | 246.6    | 8.0%     | Dyer                 | 3.3        | 3.1        |
| 2013        | 5,064.6          | 3,078.9 | 60.8%         | 2,840.1    | 56.1%       | 238.8    | 7.8%     | Fayette              | 3.5        | 3.4        |
| 2014        | 5,109.9          | 3,043.6 | 59.6%         | 2,842.5    | 55.6%       | 201.0    | 6.6%     | Fentress<br>Franklin | 3.6        | 3.8        |
| 2015        | 5,159.2          | 3,074.2 | 59.6%         | 2,902.7    | 56.3%       | 171.5    | 5.6%     | Gibson               | 3.2        | 3.3        |
| 2016        | 5,213.9          | 3,136.4 | 60.2%         | 2,987.7    | 57.3%       | 148.7    | 4.7%     | Giles                | 3.4<br>3.1 | 3.4<br>3.1 |
| 2017        | 5,284.9          | 3,197.0 | 60.5%         | 3,077.5    | 58.2%       | 119.5    | 3.7%     | Grainger             | 3.5        | 3.6        |
| 2018        | 5,342.7          | 3,257.1 | 61.0%         | 3,143.9    | 58.8%       | 113.3    | 3.5%     | Greene               | 3.5        | 3.9        |
| 2019        | 5,397.4          | 3,335.3 | 61.9%         | 3,223.6    | 59.8%       | 113.3    | 3.5%     | Grundy               | 3.3<br>4.5 | 4.4        |
| 2020        | 5,466.9          | 3,303.2 | 60.4%         | 3,056.7    | 55.9%       | 246.5    | 7.5%     | Hamblen              | 3.5        | 3.5        |
| 2021        | 5,523.4          | 3,323.5 | 60.4%         | 3,174.1    | 57.8%       | 149.4    | 4.3%     | Hamilton             | 3.1        | 3.0        |
| 2022        | 5,595.3          | 3,352.0 | 59.9%         | 3,238.6    | 57.9%       | 113.5    | 3.4%     | Hancock              | 4.1        | 3.9        |
| 2023        | 3,370.3          | 3,332.0 | 37.770        | J,2J0.0    | 37.970      | 110.0    | 3.470    | Hardeman             | 4.3        | 4.3        |
| anuary      | 5,643.3          | 3,333.8 | 59.1%         | 3,215.7    | 57.0%       | 118.1    | 3.5%     | Hardin               | 3.8        | 3.7        |
| ebruary (r) | 5,650.1          | 3,361.9 | 59.5%         | 3,241.5    | 57.4%       | 120.4    | 3.6%     | Hawkins              | 3.6        | 3.7        |
| March (p)   | 5,657.2          | 3,364.6 | 59.5%         | 3,259.3    | 57.6%       | 105.3    | 3.1%     | Haywood              | 4.1        | 5.0        |
| ruren (p)   | 3,03/.2          | 3,304.0 | 39.3/0        | 3,-37.3    | 37.070      | 100.0    | 3.170    | Henderson            | 3.5        | 3.6        |
|             |                  |         |               |            |             |          |          | Henry                | 4.1        | 3.8        |
|             |                  |         |               |            |             |          |          | Hickman              | 2.8        | 2.7        |
|             |                  |         |               |            |             |          |          | Houston              | 4.0        | 4.4        |
|             |                  |         |               |            |             |          |          | Humphreys            | 3.3        | 3.3        |
|             |                  |         |               |            |             |          |          | Jackson              | 3.5        | 3.9        |
|             |                  |         |               |            |             |          |          | Jefferson            | 3.5        | 3.3        |
|             |                  |         |               |            |             |          |          | Johnson              | 3.2        | 3.3        |
|             |                  |         |               |            |             |          |          | Knox                 | 2.7        | 2.6        |
|             |                  |         |               |            |             |          |          | Lake                 | 5.0        | 5.0        |