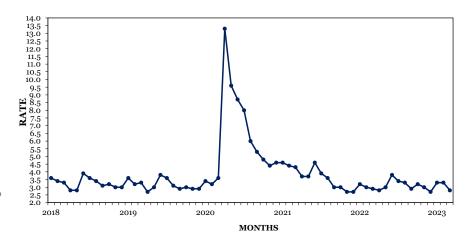

|
| Government                               | 36.6        | 37.8     | 37.9         | 0.1       | 1.3       |
| Federal Government                       | <b>5.</b> 7 | 5.9      | 5.9          | 0.0       | 0.2       |
| State Government                         | 6.7         | 6.6      | 6.6          | 0.0       | -0.1      |
| Local Government                         | 24.2        | 25.3     | 25.4         | 0.1       | 1.2       |



# **Knoxville MSA**

#### **Monthly Employment Changes**

#### Total Nonfarm +900 Mining, Logging & Construction +400 Trade Transportation & Utilities +400 Retail Trade +200 **Durable Goods Manufacturing** +200 **Local Government** +200 **Professional & Business Services** -200 Information -100

# KNOXVILLE MSA UNEMPLOYMENT RATES (NOT SEASONALLY ADJUSTED)



#### **Annual Employment Changes**

| Total Nonfarm     | +11,700 |
|-------------------|---------|
| Goods-Producing   | +2,300  |
| Service-Providing | +9,400  |

|                                          |       | Revised  | Preliminary  | Net       | t Change  |
|------------------------------------------|-------|----------|--------------|-----------|-----------|
| Industry                                 | March | February | March        | Feb. 2023 | Mar. 2022 |
|                                          | 2022  | 2023     | 2023         | Mar. 2023 | Mar. 2023 |
| Total Nonfarm                            | 424.9 | 435.7    | 436.6        | 0.9       | 11.7      |
| Total Private                            | 365.5 | 375.0    | 375.8        | 0.8       | 10.3      |
| Goods-Produci