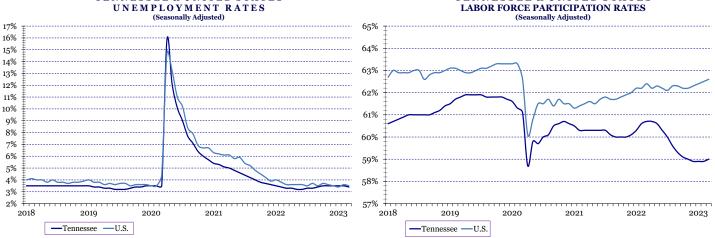

#### **Labor Force Statistics**

The average number of employed Tennessee residents increased 64,424 from 2021 to 2022. This helped bring the unemployment rate down from 4.5 percent in 2021 to 3.4 percent in 2022. The 2021 rate lags the 2019 rate of 3.3 percent, however the 2019 rate is the lowest annual average rate on record for Tennessee. The 2022 labor force participation rate was 59.9 percent, down from 60.2 percent in 2021. The 59.9 percent participation rate for 2022 is the lowest across the latest five year period.

The unemployment rate decreased in all Tennessee MSA's from 2021to 2022. The Memphis MSA saw the largest decline at over 2 percentage points from 6.3 percent to 4.2 percent. The Nashville MSA had the lowest rate at 2.7 percent.