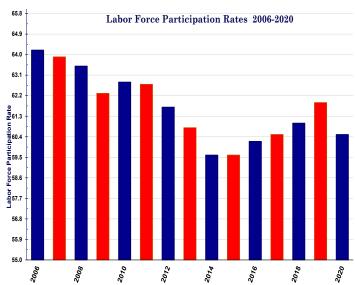

| Year                | Civilian         |         |               | Civilian I | Labor Force |       |            |
|---------------------|------------------|---------|---------------|------------|-------------|-------|------------|
| r ear<br>and        | noninstitutional |         | Participation |            | nploved     | Unem  | ployed     |
| Month               | population       | Total   | Rate (%)      | Total      | Rate (%)    | Total | Rate (%    |
| 1991                | 3,822.5          | 2,418.5 | 63.3%         | 2,258.8    | 59.1%       | 159.8 | 6.6%       |
| 1992                | 3,875.8          | 2,469.2 | 63.7          | 2,309.7    | 59.6        | 159.6 | 6.5        |
| 1993                | 3,936.5          | 2,534.5 | 64.4          | 2,386.9    | 60.6        | 147.6 | 5.8        |
| 1993                | 4,003.3          | 2,657.2 | 66.4          | 2,529.6    | 63.2        | 127.6 | 4.8        |
| 1994                | 4,075.6          | 2,723.1 | 66.8          | 2,582.9    | 63.4        | 140.3 | 5.2        |
| 1995                | 4,150.1          | 2,763.2 | 66.6          | 2,620.2    | 63.1        | 143.0 | 5.2        |
| 1990                | 4,218.9          | 2,780.6 | 65.9          | 2,634.2    | 62.4        | 146.4 | 5.3        |
| 1997                | 4,272.7          | 2,810.1 | 65.8          | 2,688.5    | 62.9        | 121.6 | 3·3<br>4·3 |
|                     |                  | 2,843.0 | 65.8          | 2,730.1    | 63.2        |       |            |
| 1999                | 4,317.6          |         | -             |            | 62.8        | 112.9 | 4.0        |
| 2000                | 4,358.4          | 2,849.0 | 65.4          | 2,738.8    |             | 110.2 | 3.9        |
| 2001                | 4,401.2          | 2,857.7 | 64.9          | 2,728.6    | 62.0        | 129.0 | 4.5        |
| 2002                | 4,444.9          | 2,898.9 | 65.2          | 2,750.4    | 61.9        | 148.5 | 5.1        |
| 2003                | 4,492.3          | 2,904.6 | 64.7          | 2,744.4    | 61.1        | 160.2 | 5.5        |
| 2004                | 4,541.6          | 2,897.8 | 63.8          | 2,742.9    | 60.4        | 154.9 | 5.3        |
| 2005                | 4,610.1          | 2,898.5 | 62.9          | 2,738.2    | 59.4        | 160.3 | 5.5        |
| 2006                | 4,692.4          | 3,014.7 | 64.2          | 2,856.1    | 60.9        | 158.7 | 5.3        |
| 2007                | 4,760.1          | 3,043.3 | 63.9          | 2,901.9    | 61.0        | 141.3 | 4.6        |
| 2008                | 4,821.7          | 3,060.8 | 63.5          | 2,862.1    | 59.4        | 198.7 | 6.5        |
| 2009                | 4,868.4          | 3,032.7 | 62.3          | 2,725.1    | 56.0        | 307.5 | 10.1       |
| 2010                | 4,925.4          | 3,093.1 | 62.8          | 2,789.1    | 56.6        | 304.1 | 9.8        |
| 2011                | 4,973.5          | 3,117.5 | 62.7          | 2,833.3    | 57.0        | 284.2 | 9.1        |
| 2012                | 5,020.4          | 3,096.3 | 61.7          | 2,849.7    | 56.8        | 246.6 | 8.0        |
| 2013                | 5,064.6          | 3,078.9 | 60.8          | 2,840.1    | 56.1        | 238.8 | 7.8        |
| 2014                | 5,109.9          | 3,043.6 | 59.6          | 2,842.5    | 55.6        | 201.0 | 6.6        |
| 2015                | 5,159.2          | 3,074.2 | 59.6          | 2,902.7    | 56.3        | 171.5 | 5.6        |
| 2016                | 5,213.9          | 3,136.4 | 60.2          | 2,987.7    | 57.3        | 148.7 | 4.7        |
| 2017                | 5,272.1          | 3,187.4 | 60.5          | 3,068.6    | 58.2        | 118.9 | 3.7        |
| 2018                | 5,328.2          | 3,250.7 | 61.0          | 3,137.7    | 58.9        | 113.0 | 3.5        |
| 2019                | 5,381.1          | 3,329.3 | 61.9          | 3,216.9    | 59.8        | 112.4 | 3.4        |
| 2020                | 5,437.9          | 3,289.4 | 60.5          | 3,043.9    | 56.0        | 245.5 | 7.5        |
| 2021                | 07107 7          | 0, , ,  |               | 0, 10,     | Ü           | 10 0  | , ,        |
| nuary               | 5,469.2          | 3,306.2 | 60.5%         | 3,129.2    | 57.2%       | 177.1 | 5.49       |
| ebruary             | 5,473.1          | 3,298.5 | 60.3          | 3,138.1    | 57.3        | 160.4 | 4.9        |
| Iarch               | 5,477.5          | 3,299.5 | 60.2          | 3,130.8    | 57.2        | 168.6 | 5.1        |
| pril                | 5,482.2          | 3,327.7 | 60.7          | 3,172.2    | 57.9        | 155.5 | 4.7        |
| lav (r)             | 5,487.1          | 3,335.7 | 60.8          | 3,184.8    | 58.0        | 151.4 | 4.5        |
| ıne (p)             | 5,492.4          | 3,344.9 | 60.9          | 3,157.4    | 57.5        | 187.5 | 5.6        |
| ılv                 | 3,77=-7          | לידדטיט | 00.9          | 3,-3/-7    | 37.3        | 10/.5 | 5.0        |
| ugust               |                  |         |               |            |             |       |            |
| eptember            |                  |         |               |            |             |       |            |
| eptember            |                  |         |               |            |             |       |            |
| ovember             |                  |         |               |            |             |       |            |
| ecember             |                  |         |               |            |             |       |            |
| ecemper<br>erevised | L                | 1       |               |            |             | l     | L          |