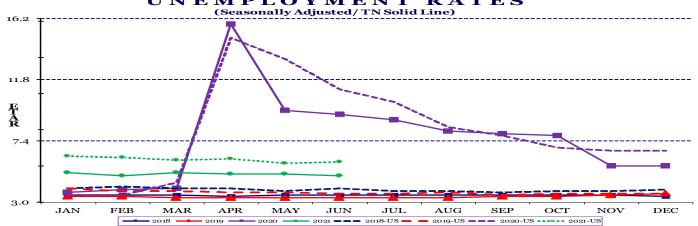

Tennessee's seasonally adjusted estimated unemployment rate for June 2021 was 4.9 percent, slightly down from the revised May 2021 rate of 5.0 percent. The United States unemployment rate for June 2021 was 5.9 percent, up slightly from the revised May 2021 rate of 5.8 percent. In June 2020, the U.S. seasonally adjusted rate was 11.1 percent while the state rate was 9.3 percent.