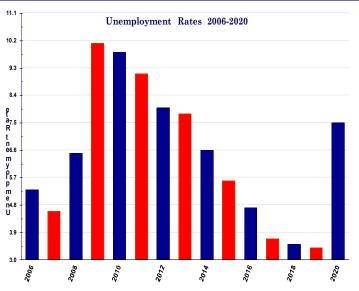

| Year                | Civilian         |         |               | Civilian I | Labor Force |       |            |
|---------------------|------------------|---------|---------------|------------|-------------|-------|------------|
| r ear<br>and        | noninstitutional |         | Participation |            | nploved     | Unem  | ployed     |
| Month               | population       | Total   | Rate (%)      | Total      | Rate (%)    | Total | Rate (%    |
| 1991                | 3,822.5          | 2,418.5 | 63.3%         | 2,258.8    | 59.1%       | 159.8 | 6.6%       |
| 1992                | 3,875.8          | 2,469.2 | 63.7          | 2,309.7    | 59.6        | 159.6 | 6.5        |
| 1993                | 3,936.5          | 2,534.5 | 64.4          | 2,386.9    | 60.6        | 147.6 | 5.8        |
| 1993                | 4,003.3          | 2,657.2 | 66.4          | 2,529.6    | 63.2        | 127.6 | 4.8        |
| 1994                | 4,075.6          | 2,723.1 | 66.8          | 2,582.9    | 63.4        | 140.3 | 5.2        |
| 1995                | 4,150.1          | 2,763.2 | 66.6          | 2,620.2    | 63.1        | 143.0 | 5.2        |
| 1990                | 4,218.9          | 2,780.6 | 65.9          | 2,634.2    | 62.4        | 146.4 | 5.3        |
| 1997                | 4,272.7          | 2,810.1 | 65.8          | 2,688.5    | 62.9        | 121.6 | 3·3<br>4·3 |
|                     |                  | 2,843.0 | 65.8          | 2,730.1    | 63.2        |       |            |
| 1999                | 4,317.6          |         | -             |            | 62.8        | 112.9 | 4.0        |
| 2000                | 4,358.4          | 2,849.0 | 65.4          | 2,738.8    |             | 110.2 | 3.9        |
| 2001                | 4,401.2          | 2,857.7 | 64.9          | 2,728.6    | 62.0        | 129.0 | 4.5        |
| 2002                | 4,444.9          | 2,898.9 | 65.2          | 2,750.4    | 61.9        | 148.5 | 5.1        |
| 2003                | 4,492.3          | 2,904.6 | 64.7          | 2,744.4    | 61.1        | 160.2 | 5.5        |
| 2004                | 4,541.6          | 2,897.8 | 63.8          | 2,742.9    | 60.4        | 154.9 | 5.3        |
| 2005                | 4,610.1          | 2,898.5 | 62.9          | 2,738.2    | 59.4        | 160.3 | 5.5        |
| 2006                | 4,692.4          | 3,014.7 | 64.2          | 2,856.1    | 60.9        | 158.7 | 5.3        |
| 2007                | 4,760.1          | 3,043.3 | 63.9          | 2,901.9    | 61.0        | 141.3 | 4.6        |
| 2008                | 4,821.7          | 3,060.8 | 63.5          | 2,862.1    | 59.4        | 198.7 | 6.5        |
| 2009                | 4,868.4          | 3,032.7 | 62.3          | 2,725.1    | 56.0        | 307.5 | 10.1       |
| 2010                | 4,925.4          | 3,093.1 | 62.8          | 2,789.1    | 56.6        | 304.1 | 9.8        |
| 2011                | 4,973.5          | 3,117.5 | 62.7          | 2,833.3    | 57.0        | 284.2 | 9.1        |
| 2012                | 5,020.4          | 3,096.3 | 61.7          | 2,849.7    | 56.8        | 246.6 | 8.0        |
| 2013                | 5,064.6          | 3,078.9 | 60.8          | 2,840.1    | 56.1        | 238.8 | 7.8        |
| 2014                | 5,109.9          | 3,043.6 | 59.6          | 2,842.5    | 55.6        | 201.0 | 6.6        |
| 2015                | 5,159.2          | 3,074.2 | 59.6          | 2,902.7    | 56.3        | 171.5 | 5.6        |
| 2016                | 5,213.9          | 3,136.4 | 60.2          | 2,987.7    | 57.3        | 148.7 | 4.7        |
| 2017                | 5,272.1          | 3,187.4 | 60.5          | 3,068.6    | 58.2        | 118.9 | 3.7        |
| 2018                | 5,328.2          | 3,250.7 | 61.0          | 3,137.7    | 58.9        | 113.0 | 3.5        |
| 2019                | 5,381.1          | 3,329.3 | 61.9          | 3,216.9    | 59.8        | 112.4 | 3.4        |
| 2020                | 5,437.9          | 3,289.4 | 60.5          | 3,043.9    | 56.0        | 245.5 | 7.5        |
| 2021                | 07107 7          | 0, , ,  |               | 0, 10,     | Ü           | 10 0  | , ,        |
| nuary               | 5,469.2          | 3,306.2 | 60.5%         | 3,129.2    | 57.2%       | 177.1 | 5.49       |
| ebruary             | 5,473.1          | 3,298.5 | 60.3          | 3,138.1    | 57.3        | 160.4 | 4.9        |
| Iarch               | 5,477.5          | 3,299.5 | 60.2          | 3,130.8    | 57.2        | 168.6 | 5.1        |
| pril                | 5,482.2          | 3,327.7 | 60.7          | 3,172.2    | 57.9        | 155.5 | 4.7        |
| lav (r)             | 5,487.1          | 3,335.7 | 60.8          | 3,184.8    | 58.0        | 151.4 | 4.5        |
| ıne (p)             | 5,492.4          | 3,344.9 | 60.9          | 3,157.4    | 57.5        | 187.5 | 5.6        |
| ılv                 | 3,77=-7          | לידדטיט | 00.9          | 3,-3/-7    | 37.3        | 10/.5 | 5.0        |
| ugust               |                  |         |               |            |             |       |            |
| eptember            |                  |         |               |            |             |       |            |
| eptember            |                  |         |               |            |             |       |            |
| ovember             |                  |         |               |            |             |       |            |
| ecember             |                  |         |               |            |             |       |            |
| ecemper<br>erevised | L                | 1       |               |            |             | l     | L          |