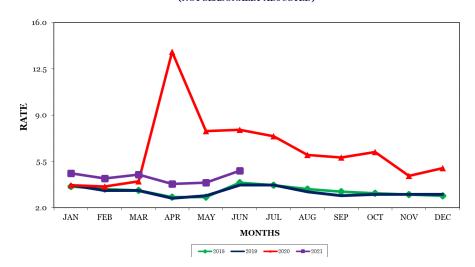

Tennessee's seasonally adjusted estimated unemployment rate for June 2021 was 4.9 percent, slightly down from the revised May 2021 rate of 5.0 percent. The United States unemployment rate for June 2021 was 5.9 percent, up slightly from the revised May 2021 rate of 5.8 percent. In June 2020, the U.S. seasonally adjusted rate was 11.1 percent while the state rate was 9.3 percent.

The not seasonally adjusted unemployment rate increased in all 95 counties, across the state. Williamson County had the lowest rate at 3.4 percent, up from the revised May rate of 2.7 percent. The highest rate was Perry County at 13.0 percent, up from the revised unemployment rate of 7.1 percent in May.