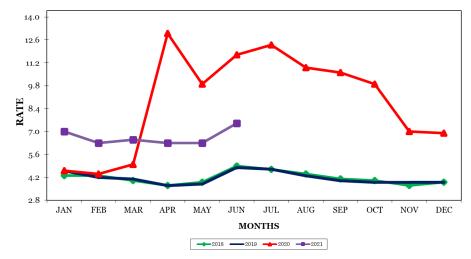

Tennessee's seasonally adjusted estimated unemployment rate for June 2021 was 4.9 percent, slightly down from the revised May 2021 rate of 5.0 percent. The United States unemployment rate for June 2021 was 5.9 percent, up slightly from the revised May 2021 rate of 5.8 percent. In June 2020, the U.S. seasonally adjusted rate was 11.1 percent while the state rate was 9.3 percent.