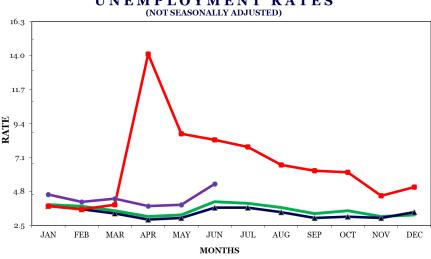

Tennessee's seasonally adjusted estimated unemployment rate for June 2021 was 4.9 percent, slightly down from the revised May 2021 rate of 5.0 percent. The United States unemployment rate for June 2021 was 5.9 percent, up slightly from the revised May 2021 rate of 5.8 percent. In June 2020, the U.S. seasonally adjusted rate was 11.1 percent while the state rate was 9.3 percent.

The not seasonally adjusted unemployment rate increased in all 95 counties, across the state. Williamson County had the lowest rate at 3.4 percent, up from the revised May rate of 2.7 percent. The highest rate was Perry County at 13.0 percent, up from the revised unemployment rate of 7.1 percent in May.