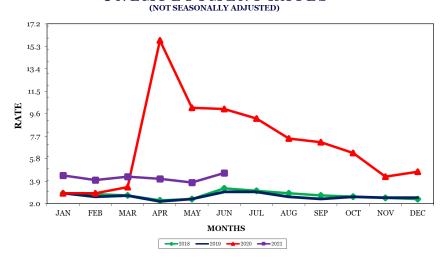

The not seasonally adjusted unemployment rate increased in all 95 counties, across the state. Williamson County had the lowest rate at 3.4 percent, up from the revised May rate of 2.7 percent. The highest rate was Perry County at 13.0 percent, up from the revised unemployment rate of 7.1 percent in May.