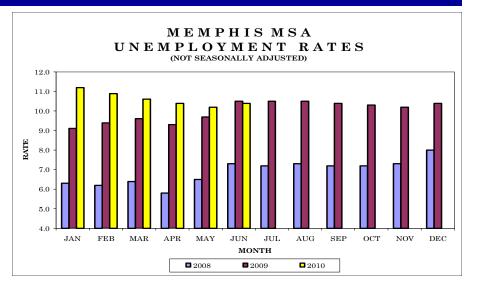

ment rate for each year in this time series (tied with Nashville in 2001 and 2005). The Morristown MSA had the highest rate in both 2008 (7.4 percent) and 2009 (12.9 percent). The Morristown MSA had the largest increase from 2008 to 2009 (up 5.5 percent) while the Memphis MSA had the smallest increase (3.1 percent). The Kingsport MSA had a 67.9 percent increase in its unemployment in a single year (5,540 more unemployed workers). Nashville, which has the largest employment in the state, had 27,880 new unemployed individuals in 2009.