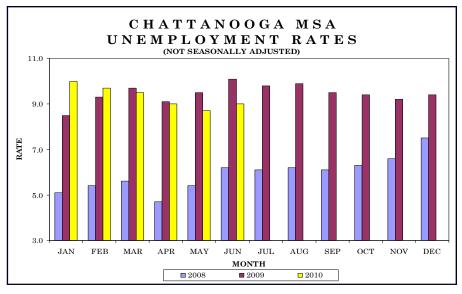

Last year, the metropolitan areas with the lowest unemployment rates were Knoxville (8.7 percent) followed by Nashville (9.3 percent), and Chattanooga and Kingsport (both 9.4 percent). Of the metro areas, the Knoxville MSA has had the lowest unemploy-

ment rate for each year in this time series (tied with Nashville in 2001 and 2005). The Morristown MSA had the highest rate in both 2008 (7.4 percent) and 2009 (12.9 percent). The Morristown MSA had the largest increase from 2008 to 2009 (up 5.5 percent) while the Memphis MSA had the smallest increase (3.1 percent). The Kingsport MSA had a 67.9 percent increase in its unemployment in a single year (5,540 more unemployed workers). Nashville, which has the largest employment in the state, had 27,880 new unemployed individuals in 2009.