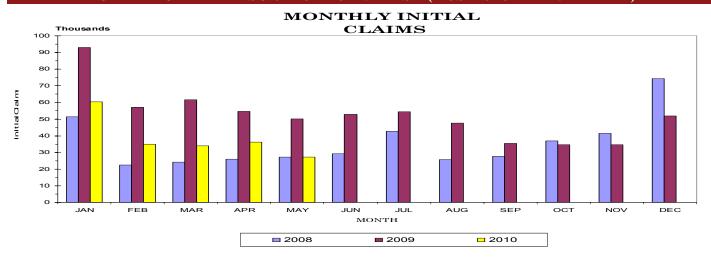

10.6 |
| Smith            | 12.5      | 10.3 |
| Stewart          | 12.7      | 11.2 |
| Sullivan         | 9.9       | 9.1  |
| Sumner           | 10.6      | 9.0  |
| Tipton           | 12.5      | 11.1 |
| Trousdale        | 12.4      | 10.5 |
| Unicoi           | 12.9      | 10.4 |
| Union            | 12.0      | 9.4  |
| Van Buren        | 15.8      | 12.5 |
| Warren           | 16.7      | 11.9 |
| Washington       | 9.4       | 8.7  |
| Wayne            | 13.7      | 12.5 |
| Weakley          | 13.6      | 11.3 |
| White            | 15.4      | 12.8 |
| Williamson       | 8.5       | 7.5  |
| Wilson           | 9.7       | 8.6  |
| *Data Not Seasor | ally Adju | sted |

### Unemployment Rates 1980-2009



# Statewide

### UNEMPLOYMENT INSURANCE ACTIVITIES (MOST RECENT AVAILABLE)



### BENEFIT PROGRAMS (MOST RECENT AVAILABLE)

| STATE                         | BENEFIT PROG  | RAM           |               | FEDERAL BENE              | FIT PROGE | RAMS      |           |
|-------------------------------|---------------|---------------|---------------|---------------------------|-----------|-----------|-----------|
| CLAIMS                        | May 2009      | Apr. 2010     | May 2010      | FORMER FEDERAL EMPLOYEES  | May 2009  | Apr. 2010 | May 2010  |
| Initial Claims                | 50,135        | 36,189        | 27,169        | Benefits Paid             | \$454,043 | \$207,378 | \$223,801 |
| Continued Weeks Claimed       | 474,008       | 271,171       | 295,449       | Benefit Weeks Claimed     | 1,564     | 746       | 736       |
| Nonmonetary Determin