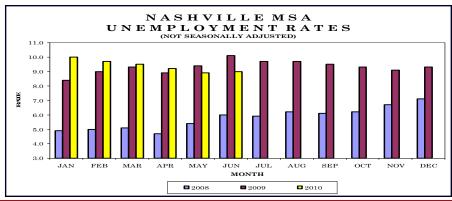

Last year, the metropolitan areas with the lowest unemployment rates were Knoxville (8.7 percent) followed by Nashville (9.3 percent), and Chattanooga and Kingsport (both 9.4 percent). Of the metro areas, the Knoxville MSA has had the lowest unemploy-

ment rate for each year in this time series (tied with Nashville in 2001 and 2005). The Morristown MSA had the highest rate in both 2008 (7.4 percent) and 2009 (12.9 percent). The Morristown MSA had the largest increase from 2008 to 2009 (up 5.5 percent) while the Memphis MSA had the smallest increase (3.1 percent). The Kingsport MSA had a 67.9 percent increase in its unemployment in a single year (5,540 more unemployed workers). Nashville, which has the largest employment in the state, had 27,880 new unemployed individuals in 2009.