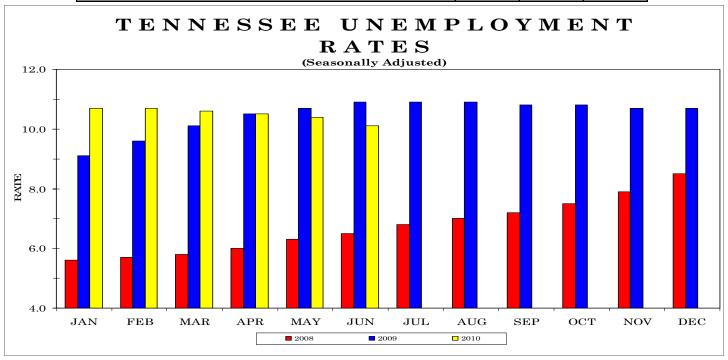

|         | Percent | Change  |
|-----------------------------------------------------------|---------|---------|---------|
| Group                                                     | Index   | Yearly  | Monthly |
| U.S. City Average                                         |         |         |         |
| All Items (1982-84=100) / All Urban Consumers             | 217.965 | 1.1     | -0.1    |
| All Items (1982-84=100) / Wage Earners & Clerical Workers | 213.839 | 1.4     | -0.1    |
| South                                                     |         |         |         |
| All Items (1982-84=100) / All Urban Consumers             | 211.232 | 0.9     | -0.1    |
| All Items (1982-84=100) / Wage Earners & Clerical Workers | 208.640 | 1.3     | -0.1    |