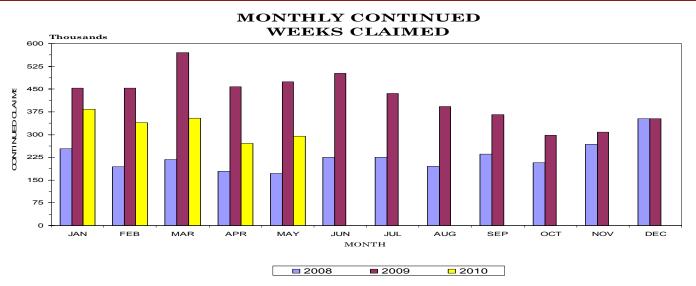

| 1,768     |
| Average Weekly Benefit Amount | \$230         | \$220         | \$220         | Initial Claims            | 99        | 263       | 153       |
| First Payments                | 20,475        | 12,880        | 13,972        | Continued Weeks Claimed   | 1,649     | 1,573     | 2,095     |
| Final Payments                | 13,825        | 10,413        | 9,772         | Appeals Decisions         | 4         | 5         | 3         |
| Average Weeks Duration        | 14            | 19            | 19            |                           |           |           |           |
| Trust Fund Balance*           | \$234,890,052 | \$218,205,245 | \$262,251,868 |                           |           |           |           |

### CONTINUED WEEKS CLAIMED (MOST RECENT AVAILABLE)



# Statewide

| ESTIMATED NONFAR                                                                | M EMPL           |                        | <u> </u>                    |                                   |                    |              |
|---------------------------------------------------------------------------------|------------------|------------------------|-----------------------------|-----------------------------------|--------------------|--------------|
| Industry                                                                        | June<br>2009     | Revised<br>May<br>2010 | Preliminary<br>June<br>2010 | Net Cha<br>June 2009<br>June 2010 | nge<br>May<br>June | 2010<br>2010 |
| Total Nonfarm                                                                   | 2,601.3