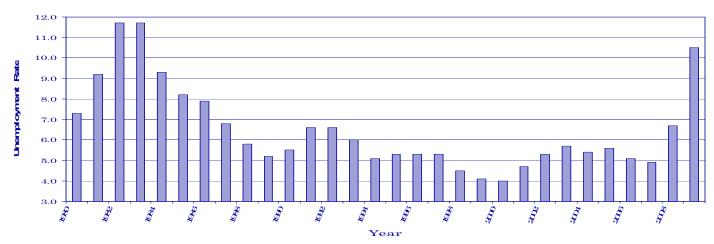

.6 |
| Sevier           | 9.8       | 9.0  |
| Shelby           | 10.8      | 10.6 |
| Smith            | 12.5      | 10.3 |
| Stewart          | 12.7      | 11.2 |
| Sullivan         | 9.9       | 9.1  |
| Sumner           | 10.6      | 9.0  |
| Tipton           | 12.5      | 11.1 |
| Trousdale        | 12.4      | 10.5 |
| Unicoi           | 12.9      | 10.4 |
| Union            | 12.0      | 9.4  |
| Van Buren        | 15.8      | 12.5 |
| Warren           | 16.7      | 11.9 |
| Washington       | 9.4       | 8.7  |
| Wayne            | 13.7      | 12.5 |
| Weakley          | 13.6      | 11.3 |
| White            | 15.4      | 12.8 |
| Williamson       | 8.5       | 7.5  |
| Wilson           | 9.7       | 8.6  |
| *Data Not Seasor | ally Adju | sted |

### Unemployment Rates 1980-2009



# Statewide

### UNEMPLOYMENT INSURANCE ACTIVITIES (MOST RECENT AVAILABLE)



### BENEFIT PROGRAMS (MOST RECENT AVAILABLE)

| STATE                         | BENEFIT PROG  | RAM           |               | FEDERAL BENE              | FIT PROGE | RAMS      |           |
|-------------------------------|---------------|---------------|---------------|---------------------------|-----------|-----------|-----------|
| CLAIMS                        | May 2009      | Apr. 2010     | May 2010      | FORMER FEDERAL EMPLOYEES  | May 2009  | Apr. 2010 | May 2010  |
| Initial Claims                | 50,135        | 36,189        | 27,169        | Benefits Paid             | \$454,043 | \$207,378 | \$223,801 |
| Continued Weeks Claimed       | 474,008       | 271,171       | 295,449       | Benefit