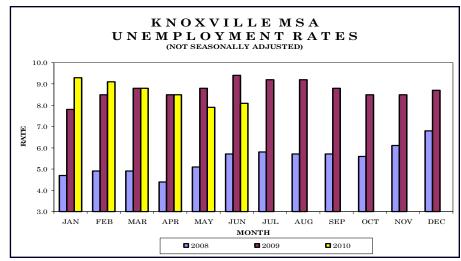

Last year, the metropolitan areas with the lowest unemployment rates were Knoxville (8.7 percent) followed by Nashville (9.3 percent), and Chattanooga and Kingsport (both 9.4 percent). Of the metro areas, the Knoxville MSA has had the lowest unemploy-

ment rate for each year in this time series (tied with Nashville in 2001 and 2005). The Morristown MSA had the highest rate in both 2008 (7.4 percent) and 2009 (12.9 percent). The Morristown MSA had the largest increase from 2008 to 2009 (up 5.5 percent) while the Memphis MSA had the smallest increase (3.1 percent). The Kingsport MSA had a 67.9 percent increase in its unemployment in a single year (5,540 more unemployed workers). Nashville, which has the largest employment in the state, had 27,880 new unemployed individuals in 2009.