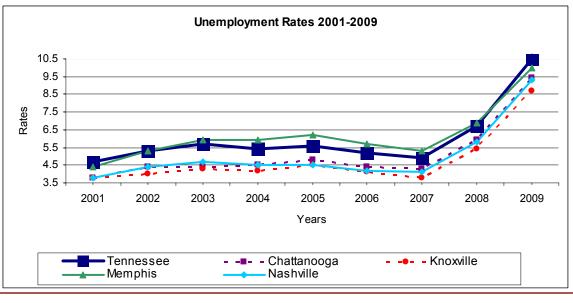

# **Unemployment Rates Over the Decade**

The Local Area Unemployment Statistics (LAUS) program provides year-end annual average employment for the Metropolitan Statistical Areas (MSAs) and the Micropolitan Statistical Areas. This issue of the LMR will provide the decade-long annual average unemployment rates for the state, the MSAs, and the micropolitan areas. (See the table on Page 2.)

### Metro Areas

During the last two years (2007-2009), the annual average unemployment rates have increased each successive year in every metro area of the state. From 2006 to 2007, the unemployment rate in every MSA declined except for a slight increase in the Clarksville MSA.

Last year, the metropolitan areas with the lowest unemployment rates were Knoxville (8.7 percent) followed by Nashville (9.3 percent), and Chattanooga and Kingsport (both 9.4 percent). Of the metro areas, the Knoxville MSA has had the lowest unemploy-

ment rate for each year in this time series (tied with Nashville in 2001 and 2005). The Morristown MSA had the highest rate in both 2008 (7.4 percent) and 2009 (12.9 percent). The Morristown MSA had the largest increase from 2008 to 2009 (up 5.5 percent) while the Memphis MSA had the smallest increase (3.1 percent). The Kingsport MSA had a 67.9 percent increase in its unemployment in a single year (5,540 more unemployed workers). Nashville, which has the largest employment in the state, had 27,880 new unemployed individuals in 2009.

# **Unemployment Rates in Metro and Micro Counties, 2001-2009**

|                  | 2001       | 2002       | 2003  | 2004       | 2005  | 2006       | 2007       | 2008       | 2009   |
|------------------|------------|------------|-------|------------|-------|------------|------------|------------|--------|
| TENNESSEE        | 4.7 %      | 5.3 %      | 5.7 % | 5.4 %      | 5.6 % | 5.2 %      | 4.9 %      | 6.7 %      | 10.5 % |
| Metropolitan Sta | tistical   | Areas      |       |            |       |            |            |            |        |
| Chattanooga      | 3.8 %      | 4.4 %      | 4.4 % | 4.5 %      | 4.8 % | 4.4 %      | 4.3 %      | 5.9 %      | 9.4 %  |
| Clarksville      | 5.2        | 5.6        | 5.7   | 5.3        | 5.8   | 5.4        | <b>5.5</b> | 7.2        | 10.4   |
| Cleveland        | 4.3        | 5.1        | 5.4   | 5.2        | 5.4   | 5.1        | 4.8        | 6.7        | 10.0   |
| Jackson          | 5.1        | 6.0        | 6.0   | 5.6        | 5.6   | 5.4        | 5.2        | 6.9        | 10.8   |
| Johnson City     | 5.0        | 5.9        | 5.7   | 5.5        | 5.3   | 4.8        | 4.6        | 6.2        | 9.5    |
| Kingsport        | 4.6        | 5.5        | 5.9   | 5.6        | 5.3   | 4.7        | 4.4        | 5.6        | 9.4    |
| Knoxville        | 3.8        | 4.0        | 4.3   | 4.2        | 4.5   | 4.1        | 3.8        | <b>5.4</b> | 8.7    |
| Memphis          | 4.4        | 5.3        | 5.9   | <b>5.9</b> | 6.2   | 5.7        | 5.3        | 6.9        | 10.0   |
| Morristown       | <b>5.8</b> | <b>6.4</b> | 6.4   | <b>5.9</b> | 5.9   | <b>5.8</b> | 5.2        | 7.4        | 12.9   |
| Nashville        | 3.8        | 4.4        | 4.7   | 4.5        | 4.5   | 4.2        | 4.1        | 5.8        | 9.3    |
| Micropolitan Sta | tistical A | Areas      |       |            |       |            |            |            |        |
| Athens           | 6.9 %      | 7.6 %      | 7.5 % | 6.6 %      | 6.1 % | 5.7 %      | 5.8 %      | 8.9 %      | 14.0 % |
| Brownsville      | 7.4        | 8.2        | 9.4   | 8.6        | 8.3   | 7.6        | 7.3        | 10.7       | 16.2   |
| Columbia         | 4.2        | 4.9        | 6.2   | 5.5        | 6.0   | 5.5        | 8.2        | 8.3        | 13.8   |
| Cookeville       | 5.2        | 5.9        | 5.6   | 5.1        | 5.6   | 6.0        | 5.5        | 7.3        | 10.8   |
| Crossville       | 6.6        | 6.2        | 6.7   | 6.4        | 6.7   | 6.2        | 5.7        | 8.0        | 11.4   |
| Dyersburg        | 6.7        | 7.0        | 7.0   | 6.0        | 6.1   | 5.8        | 5.2        | 7.7        | 13.9   |
| Greeneville      | 7.7        | 6.7        | 7.6   | 7.8        | 8.6   | 7.9        | 7.2        | 9.5        | 15.9   |
| Harriman         | 4.8        | 5.5        | 5.5   | 5.8        | 5.8   | 5.4        | 4.6        | 6.0        | 9.2    |
| Humboldt         | 7.8        | 7.9        | 8.7   | 8.2        | 8.5   | 7.7        | 7.2        | 9.6        | 14.8   |
| LaFollette       | 6.4        | 6.7        | 7.0   | 6.0        | 6.0   | 6.1        | 5.6        | 7.9        | 13.2   |
| Lawrenceburg     | 9.5        | 8.8        | 9.4   | 8.8        | 10.1  | 11.3       | 8.5        | 10.0       | 15.5   |
| Lewisburg        | 5.3        | 5.4        | 10.0  | 7.1        | 6.5   | 6.3        | 7.9        | 9.4        | 17.3   |
| Martin           | 6.0        | 6.3        | 8.3   | 7.4        | 7.0   | 6.8        | 6.8        | 8.3        | 12.6   |
| McMinnville      | 6.7        | 6.6        | 5.9   | 5.3        | 8.0   | 9.0        | 6.7        | 8.6        | 14.3   |
| Newport          | 7.7        | 7.6        | 8.6   | 8.1        | 7.7   | 7.3        | 6.6        | 8.9        | 14.0   |
| Paris            | 6.2        | 6.7        | 8.5   | 8.1        | 7.5   | 7.2        | 6.5        | 8.9        | 13.4   |
| Sevierville      | 5.6        | 5.9        | 6.0   | 6.3        | 6.1   | 5.5        | 5.2        | 7.2        | 10.8   |
| Shelbyville      | 5.2        | 5.5        | 6.9   | 5.4        | 5.4   | 5.2        | 5.0        | 6.9        | 12.2   |
| Tullahoma        | 4.4        | 4.9        | 5.0   | 5.0        | 5.5   | 5.5        | 4.9        | 6.5        | 10.8   |
| Union City       | 5.0        | 5.4        | 7.8   | 6.9        | 6.3   | 5.9        | 6.1        | 7.2        | 10.7   |