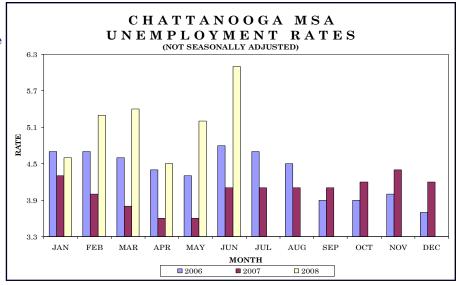

|                   |                 |           |           |        |             |            |          |                 |              |           |          |        |

<sup>\*\*</sup>This data is one month behind

## Chattanooga MSA

Total nonfarm employment decreased by 1,100 jobs from May 2008 to June 2008. There were small increases and decreases across the entire spectrum of the Chattanooga economy as well as a seasonal decline in local government (down 1,200 jobs).

During the past 12 months, nonfarm employment decreased by 700 jobs. During that time, goods-producing jobs decreased by 200, while service-providing jobs declined by 500.



|                  |             |            | СГ         | VILL | AN LABOI    | R FORCE S  | SUMMARY    | Y    |             |            |            |      |
|------------------|-------------|------------|------------|------|-------------|------------|------------|------|-------------|------------|------------|------|
|                  |             | June 2007  |            |      |             | May 2008   |            |      |             | June 2008  |            |      |
|                  | Labor Force | Employment | Unemployed | Rate | Labor Force | Employment | Unemployed | Rate | Labor Force | Employment | Unemployed | Rate |
| Athens Micro     | 24,700      | 23,430     | 1,280      | 5.2  | 24,930      | 23,020     | 1,910      | 7.6  | 24,780      | 22,730     | 2,050