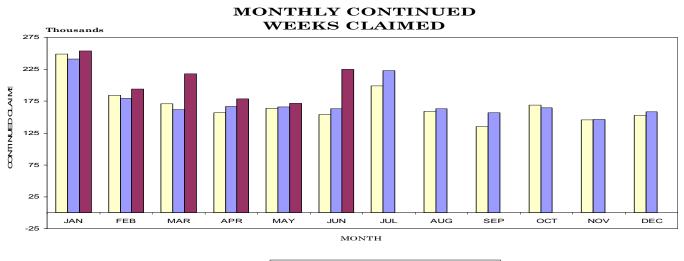

#### BENEFIT PROGRAMS

| STATE                         | BENEFIT PROG  | RAM           |               | FEDERAL BENEFIT PROGRAMS        |                        |              |           |  |  |  |  |
|-------------------------------|---------------|---------------|---------------|---------------------------------|------------------------|--------------|-----------|--|--|--|--|
| CLAIMS                        | June 2007     | May 2008      | June 2008     | FORMER FEDERAL EMPLO            | OYEES June 2007        | May 2008     | June 2008 |  |  |  |  |
| Initial Claims                | 20,710        | 27,280        | 29,079        | Benefits Paid                   | \$299,307              | \$233,337    | \$295,853 |  |  |  |  |
| Continued Weeks Claimed       | 163,059       | 171,749       | 225,167       | Benefit Weeks Claimed           | 1,039                  | 828          | 919       |  |  |  |  |
| Nonmonetary Determinations    | 5,648         | 6,730         | 6,286         | Initial Claims                  | 59                     | 83           | 75        |  |  |  |  |
| Appeals Decisions             | 1,578         | 1,871         | 1,944         | Continued Weeks Claimed         | 1,076                  | 858          | 1,083     |  |  |  |  |
| Lower Authority               | 1,342         | 1,594         | 1,713         | Appeals Decisions               | 4                      | 15           | 9         |  |  |  |  |
| Higher Authority              | 236           | 277           | 231           |                                 |                        |              |           |  |  |  |  |
| BENEFITS                      |               |               |               | FORMER MILITARY PERSO           | ONNEL                  |              |           |  |  |  |  |
| Amount Paid                   | \$35,172,364  | \$36,316,535  | \$47,296,964  | Benefits Paid                   | \$355,598              | \$278,056    | \$335,782 |  |  |  |  |
| Benefit Weeks Paid            | 159,045       | 167,138       | 197,246       | Benefit Weeks Claimed           | 1,216                  | 977          | 1,041     |  |  |  |  |
| Average Weekly Benefit Amount | \$220         | \$220         | \$216         | Initial Claims                  | 116                    | 96           | 113       |  |  |  |  |
| First Payments                | 10,929        | 12,040        | 14,258        | Continued Weeks Claimed         | 1,250                  | 1,021        | 1,174     |  |  |  |  |
| Final Payments                | 3,688         | 4,431         | 5,032         | Appeals Decisions               | 4                      | 7            | 2         |  |  |  |  |
| Average Weeks Duration        | 13            | 14            | 14            |                                 |                        |              |           |  |  |  |  |
| Trust Fund Balance*           | \$667,791,601 | \$652,196,833 | \$609,873,349 | *Trust Fund includes balance of | of \$104.97 million of | Reed Act fun | ds.       |  |  |  |  |

## CONTINUED WEEKS CLAIMED

□ 2006 □ 2007 ■ 2008