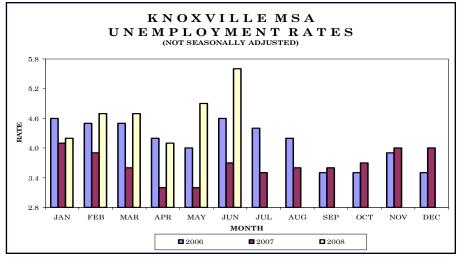

Inside This Issue:

Chattanooga MSA 7

Knoxville MSA 8

Memphis MSA 9

Nashville MSA 10

Smaller MSAs 11

Consumer Price Index 12