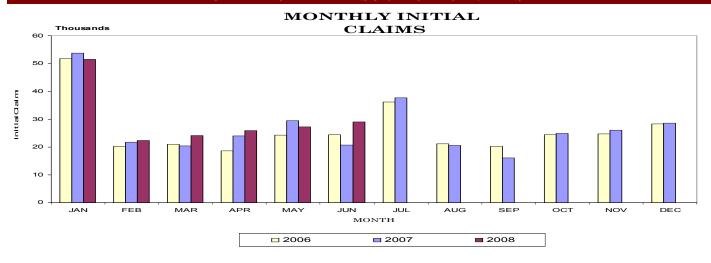

#### BENEFIT PROGRAMS

| STATE                         | BENEFIT PROG  | RAM           |               | FEDERAL BENEFIT PROGRAMS        |                        |              |           |  |  |  |  |
|-------------------------------|---------------|---------------|---------------|---------------------------------|------------------------|--------------|-----------|--|--|--|--|
| CLAIMS                        | June 2007     | May 2008      | June 2008     | FORMER FEDERAL EMPLO            | OYEES June 2007        | May 2008     | June 2008 |  |  |  |  |
| Initial Claims                | 20,710        | 27,280        | 29,079        | Benefits Paid                   | \$299,307              | \$233,337    | \$295,853 |  |  |  |  |
| Continued Weeks Claimed       | 163,059       | 171,749       | 225,167       | Benefit Weeks Claimed           | 1,039                  | 828          | 919       |  |  |  |  |
| Nonmonetary Determinations    | 5,648         | 6,730         | 6,286         | Initial Claims                  | 59                     | 83           | 75        |  |  |  |  |
| Appeals Decisions             | 1,578         | 1,871         | 1,944         | Continued Weeks Claimed         | 1,076                  | 858          | 1,083     |  |  |  |  |
| Lower Authority               | 1,342         | 1,594         | 1,713         | Appeals Decisions               | 4                      | 15           | 9         |  |  |  |  |
| Higher Authority              | 236           | 277           | 231           |                                 |                        |              |           |  |  |  |  |
| BENEFITS                      |               |               |               | FORMER MILITARY PERSO           | ONNEL                  |              |           |  |  |  |  |
| Amount Paid                   | \$35,172,364  | \$36,316,535  | \$47,296,964  | Benefits Paid                   | \$355,598              | \$278,056    | \$335,782 |  |  |  |  |
| Benefit Weeks Paid            | 159,045       | 167,138       | 197,246       | Benefit Weeks Claimed           | 1,216                  | 977          | 1,041     |  |  |  |  |
| Average Weekly Benefit Amount | \$220         | \$220         | \$216         | Initial Claims                  | 116                    | 96           | 113       |  |  |  |  |
| First Payments                | 10,929        | 12,040        | 14,258        | Continued Weeks Claimed         | 1,250                  | 1,021        | 1,174     |  |  |  |  |
| Final Payments                | 3,688         | 4,431         | 5,032         | Appeals Decisions               | 4                      | 7            | 2         |  |  |  |  |
| Average Weeks Duration        | 13            | 14            | 14            |                                 |                        |              |           |  |  |  |  |
| Trust Fund Balance*           | \$667,791,601 | \$652,196,833 | \$609,873,349 | *Trust Fund includes balance of | of \$104.97 million of | Reed Act fun | ds.       |  |  |  |  |