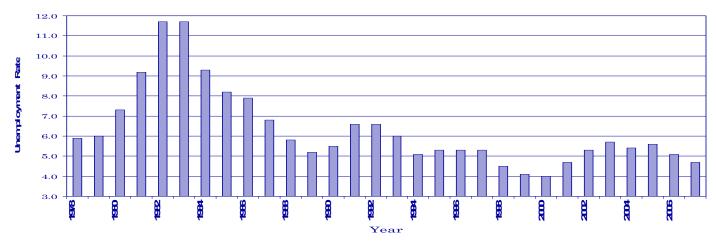

|
| Tipton     | 5.3         | 8.1        |
| Trousdale  | 4.9         | 8.4        |
| Unicoi     | 4.5         | 7.6        |
| Union      | 4.7         | 6.5        |
| Van Buren  | 6.9         | 8.8        |
| Warren     | 6.5         | 8.2        |
| Washington | 4.2         | 6.3        |
| Wayne      | 7.8         | 10.4       |
| Weakley    | 7.9         | 9.1        |
| White      | 6.1         | 8.1        |
| Williamson | 4.0         | 4.8        |
| Wilson     | 3.8         | 6.0        |
| 1112011    | 5.0         | 0.0        |

Trade = Wholesale and Retail Trade

 $1990\ because of changes to NAICS coding system.$ 

Services = Professional/Business Services, Educational/Health Services,  $Leisure/Hospitality, and\ Other\ Services.$ 

#### Unemployment Rates 1978-2007



# Statewide

## UNEMPLOYMENT INSURANCE ACTIVITIES



#### BENEFIT PROGRAMS

| STATE                         | BENEFIT PROG  | RAM           |               | FEDERAL BENEFIT PROGRAMS        |                        |              |           |  |  |  |  |
|-------------------------------|---------------|---------------|---------------|---------------------------------|------------------------|--------------|-----------|--|--|--|--|
| CLAIMS                        | June 2007     | May 2008      | June 2008     | FORMER FEDERAL EMPLO            | OYEES June 2007        | May 2008     | June 2008 |  |  |  |  |
| Initial Claims                | 20,710        | 27,280        | 29,079        | Benefits Paid                   | \$299,307              | \$233,337    | \$295,853 |  |  |  |  |
|