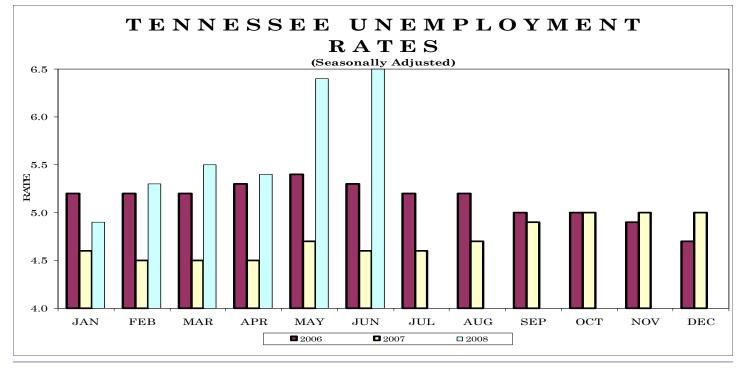

Tennessee's seasonally adjusted estimated unemployment rate for June 2008 was 6.5 percent, up 0.1 percent from the May rate. After benchmark adjustments, this is the eleventh consecutive month that the current rate is greater than or equal to the national average.

The United States' unemployment rate was 5.5 percent in June 2008. In June 2007, the national unemployment rate was 4.6 percent, and the state's unemployment rate was 4.6 percent.

Across Tennessee, the unemployment rate increased in all 95 counties. There were seven counties with an unemployment rate of 10 percent or greater. The lowest rate occurred in Williamson County at 4.8 percent, up 0.6 percent from the previous month. The highest rate was Perry County's 14.8 percent, up from 13.1 percent in May 2008.