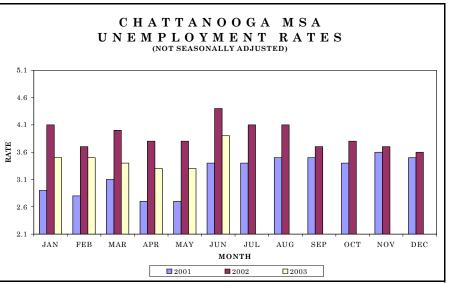

Total nonfarm employment in Tennessee decreased by 22,100 jobs during 2002. There was a decrease of 33,900 jobs in the goodsproducing sector. Most of

The Chattanooga MSA un-

employment rate increased

to 3.9 percent from 3.2 per-

cent during the past year.

The labor force (place of

residence) increased by

3,600 while the nonfarm

decreased by 2,400 jobs.

The largest decline was in

manufacturing.

The Johnson City-Kingsport-Bristol MSA