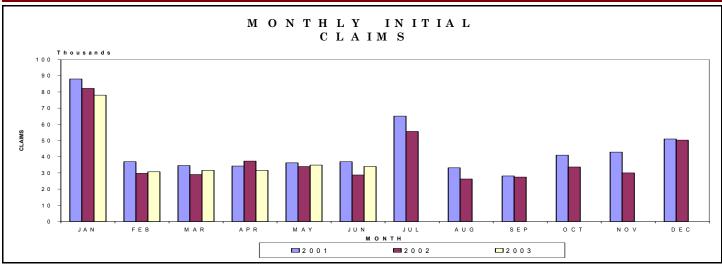

| 1.0<br>6.3 | 7.4        | Weakley           | 10.4<br>5.7 | 12.1<br>9.2     |
| Jackson<br>Jefferson | 6.3<br>6.2 | 7.4<br>5.2 | White             | ə.7<br>5.7  | 9.2<br>9.3      |
| Johnson              | 0.2<br>9.0 | 0.2<br>8.1 | Williamson        | 5.7<br>3.2  | 9.5<br>3.0      |
| Knox                 | 9.0<br>3.2 | 8.1<br>3.1 | Wilson            | а.2<br>4.7  | 3.0<br>4.8      |
| Lake                 | ə.2<br>5.8 | 3.1<br>6.1 |                   |             |                 |
| цаке                 | ə.ð        | 6.1        | **Data Not Season | any Adjust  | eα              |
|                      |            |            |                   |             |                 |

#### Unemployment Rates 1973-2002



# Statewide

### **UNEMPLOYMENT INSURANCE ACTIVITIES**



#### **BENEFIT PROGRAMS**

| STATE                         | BENEFIT PRO   | #RAM          |               | FEDERAL BEN                                                                              | EFIT PROGR | AMS       |           |  |  |
|-------------------------------|---------------|---------------|---------------|------------------------------------------------------------------------------------------|------------|-----------|-----------|--|--|
| CLAIMS                        | June 2002     | May 2003      | June 2003     | FORMER FEDERAL EMPLOYEES                                                                 | June 2002  | May 2003  | June 2003 |  |  |
| Initial Claims                | 28,750        | 34,812        | 33,933        | Benefits Paid