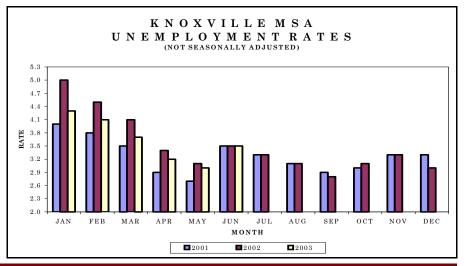

### METROPOLITAN AREAS

1,200 jobs. Manufacturing declined by 1,600 jobs while educational and health services increased by 1,000 jobs.

The **Knoxville MSA** annual average unemployment rate increased from 3.3 percent to 3.5 percent. The labor force and the nonfarm employment both increased. The former by 13,400 and the latter by 4,500. There was an increase of 1,400 jobs in educational and health services.