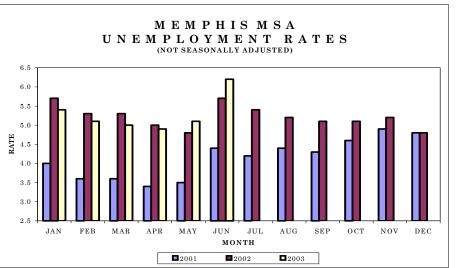

The **Memphis MSA** 2002 annual average unemployment rate increased to 5.2 percent from 4.1 percent. The labor

force increased by 9,400 while the nonfarm employment decreased by 7,700 jobs. Transportation, warehousing, and utilities declined by 4,200 jobs during the last year.