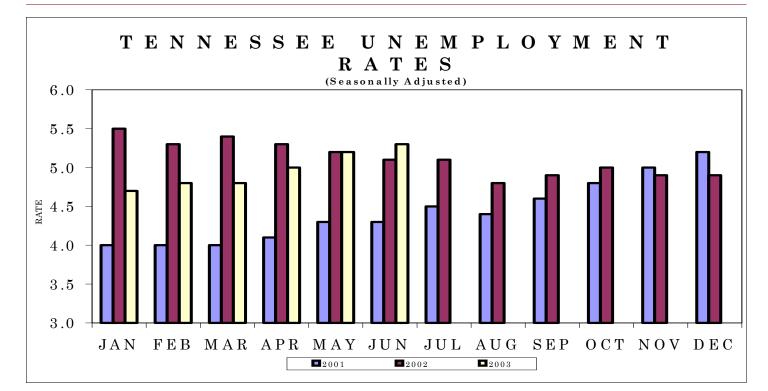

# 2001-2002 Annual Averages

The statewide unemployment rate in 2002 was 5.1 percent, up 0.7 percentage points from the previous year. The United States unemployment rate went from 4.7 percent in 2001 to 5.8 percent in 2002. This increase in unemployment rate (up 1.1 percent) is the largest percentage point increase since 1990-1991 (when the rate went up 1.2 points).