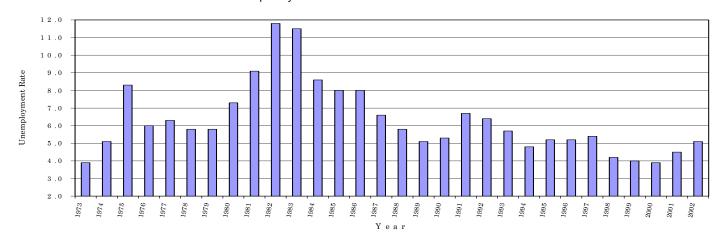

# 2001-2002 Annual Averages

The statewide unemployment rate in 2002 was 5.1 percent, up 0.7 percentage points from the previous year. The United States unemployment rate went from 4.7 percent in 2001 to 5.8 percent in 2002. This increase in unemployment rate (up 1.1 percent) is the largest percentage point increase since 1990-1991 (when the rate went up 1.2 points).