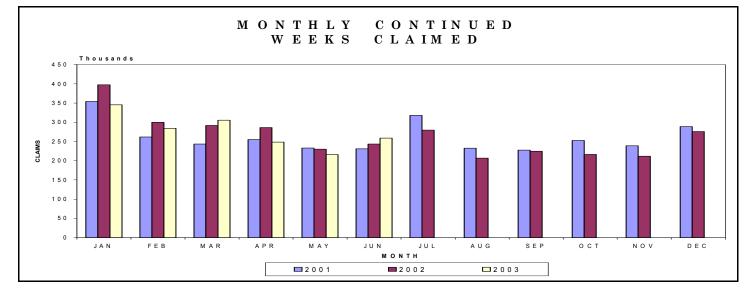

ks Claimed                                                                  | 1,060      | 1,066     | 1,171     |  |  |
| Final Payments                | 7,715         | 7,022         | 7,683         | Appeals Decisions                                                                        | 1          | 3         | 1         |  |  |
| Average Weeks Duration        | 13            | 14            | 14            |                                                                                          |            |           |           |  |  |
| Trust Fund Balance*           | \$711,983,298 | \$622,259,118 | \$585,513,955 | 55 *Trust Fund includes one time deposit in March 2002 of \$162 million of Reed Act fund |            |           |           |  |  |

#### CONTINUED WEEKS CLAIMED



| ESTIMATED NONFAR                                                                              | M FMDI           | OVMEN           | NT (in the       | isonda)                |                       |
|-----------------------------------------------------------------------------------------------|------------------|-----------------|------------------|------------------------|-----------------------|
| ESTIMATED NONFAR.                                                                             |                  | Revised         | Preliminary      |                        | Change                |
| Industry                                                                                      | June<br>2002     | May<br>2003     | June<br>2003     | June 2002<br>June 2003 | May 2003<b