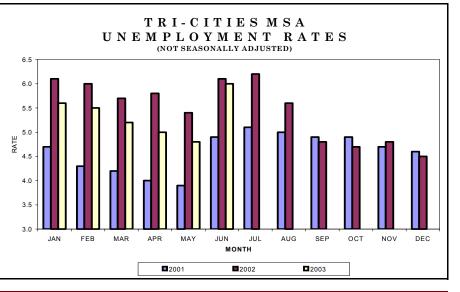

unemployment rate in-

creased from 4.6 percent to

5.5 percent in 2002. The

labor force increased by

5,300 while the nonfarm

employment decreased by

employment (place of work)

this decline was in manufacturing (down 27,600 jobs). There was an increase of 11,800 jobs in the serviceproviding sector. Most of this increase occurred in educational and health services (up 12,100 jobs) and professional and business services (up 7,400 jobs). There were declines in other industries (most notably retail trade) that partially offset these increases in the service-providing industries.