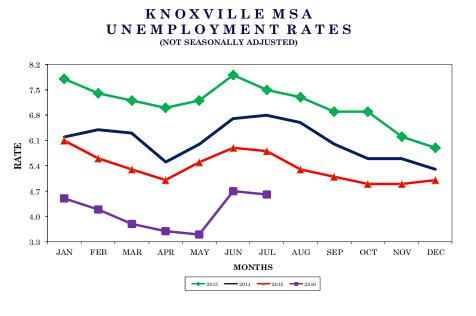

## **CIVILIAN LABOR FORCE**

|                               | CIVILIAN LABOR FORCE SUMMARY |                            |                        |                   |                          |                          |                      |              |                            |                          |                      |                    |
|-------------------------------|------------------------------|----------------------------|------------------------|-------------------|--------------------------|--------------------------|----------------------|--------------|----------------------------|--------------------------|----------------------|--------------------|
|                               |                              | July 2015                  |                        |                   | J                        | June 2016                |                      |              |                            | July 2016                |                      |                    |
|                               | Labor Force                  | Employment                 | Unemployed             | Rate              | Labor Force              | Employment               | Unemployed           | Rate         | Labor Force                | Employment               | Unemployed           | Rate               |
| Seasonally Adj                | usted                        |                            |                        |                   |                          |                          |                      |              |                            |                          |                      |                    |
| U.S.<br>TENNESSEE             | $157,115,000 \\ 3,051,100$   | $148,866,000 \\ 2,879,000$ | $8,249,000 \\ 172,100$ | $5.3 \\ 5.6$      | 158,880,000<br>3,133,200 | 151,097,000<br>3,003,500 | 7,783,000<br>129,700 | 4.9<br>4.1   | $159,287,000 \\ 3,125,700$ | 151,517,000<br>2,992,200 | 7,770,000<br>133,500 | $4.9 \\ 4.3$       |
| Not Seasonally                | Adjusted                     |                            |                        |                   |                          |                          |                      |              |                            |                          |                      |                    |
| U.S.<br>TENNESSEE             | 158,527,000<br>3,092,300     | 149,722,000<br>2,902,100   | 8,805,000<br>190,200   | $5.6 \\ 6.1$      | 160,135,000<br>3,175,200 | 151,990,000<br>3,016,200 | 8,144,000<br>159,000 | $5.1 \\ 5.0$ | 160,705,000<br>3,184,900   | 152,437,000<br>3,029,600 | 8,267,000<br>155,200 | $5.1 \\ 4.9$       |
| Metropolitan S                |                              |                            | ,                      | -                 | , ,                      | , ,                      | ,                    |              | 0,200,000                  | 0,020,000                |                      |                    |
| Chattanooga                   | 257,620                      | 242,140                    | 15,480                 | 6.0               | 262,540                  | 249,100                  | 13,430               | 5.1          | 263,880                    | 250,440                  | 13,440               | 5.1                |
| Clarksville                   | 108,470                      | 101,300                    | 7,170                  | 6.6               | 112,250                  | 105,860                  | 6,390                | 5.7          | 112,170                    | 105,970                  | 6,190                | 5.5                |
| Cleveland<br>Jackson          | 55,940<br>62,760             | 52,430<br>58,720           | 3,510                  | $6.3 \\ 6.4$      | $58,740 \\ 63,610$       | 55,780<br>60,190         | 2,960<br>3,420       | $5.0 \\ 5.4$ | 58,980<br>64,190           | 56,110<br>60,900         | 2,870<br>3,290       | $4.9 \\ 5.1$       |
| Johnson City                  | 62,760<br>88,670             | 58,720<br>82,790           | 4,040<br>5,880         | 6.4<br>6.6        | 89,960                   | 60,190<br>84,930         | 3,420<br>5,030       | $5.4 \\ 5.6$ | 64,190<br>90,650           | 85,850                   | 3,290<br>4,800       | 5.1<br>5.3         |
| Kingsport                     | 137,570                      | 129,080                    | 5,880<br>8,490         | 6.2               | 139,230                  | 131,830                  | 5,030<br>7,410       | 5.3          | 139,310                    | 131,950                  | 4,800<br>7,360       | 5.3                |
| Knoxville                     | 409,720                      | 386,000                    | 23,720                 | 5.8               | 421,830                  | 401,830                  | 19,990               | 4.7          | 423,490                    | 404,000                  | 19,490               | 4.6                |
| Memphis                       | 626,650                      | 584,080                    | 42,570                 | 6.8               | 631,420                  | 595,320                  | 36,110               | 5.7          | 631,840                    | 597,270                  | 34,570               | 5.5                |
| Morristown                    | 49,660                       | 46,290                     | 3,370                  | 6.8               | 51,630                   | 48,830                   | 2,800                | 5.4          | 51,590                     | 48,910                   | 2,680                | 5.2                |
| Nashville                     | 944,590                      | 897,570                    | 47,020                 | 5.0               | 981,720                  | 942,520                  | 39,210               | 4.0          | 986,170                    | 948,110                  | 38,060               | 3.9                |
| Micropolitan S                | tatistical Area              | ເຮ                         |                        |                   |                          |                          |                      |              |                            |                          |                      |                    |
| Athens                        | 22,870                       | 21,290                     | 1,580                  | 6.9               | 23,160                   | 21,870                   | 1,290                | 5.6          | 23,190                     | 21,920                   | 1,270                | 5.5                |
| Cookeville                    | 45,540                       | 42,260                     | 3,270                  | 7.2               | 46,810                   | 44,120                   | 2,680                | 5.7          | 46,420                     | 43,830                   | 2,590                | 5.6                |
| Crossville<br>*Dayton         | 22,960                       | 21,330                     | $1,630 \\ 1,070$       | 7.1               | 23,290                   | 21,920                   | 1,370                | 5.9          | 23,590                     | 22,210                   | 1,380<br>970         | 5.9                |
| Dyersburg                     | 12,860<br>16,730             | $11,800 \\ 15,440$         | 1,070                  | $\frac{8.3}{7.7}$ | $13,060 \\ 16,960$       | $12,050 \\ 15,900$       | $1,010 \\ 1,050$     | $7.7 \\ 6.2$ | $13,000 \\ 17,080$         | $12,030 \\ 16,070$       | 970<br>1,010         | $7.5 \\ 5.9$       |
| Greeneville                   | 30,340                       | 28,190                     | 2,160                  | 7.1               | 30,550                   | 28,820                   | 1,740                | 5.7          | 30,420                     | 28,720                   | 1,690                | 5.6                |
| Lawrenceburg                  | 17,680                       | 16,440                     | 1,240                  | 7.0               | 17,860                   | 16,780                   | 1,080                | 6.1          | 17,940                     | 16,870                   | 1,070                | 6.0                |
| Lewisburg                     | 14,770                       | 13,880                     | 890                    | 6.1               | 14,980                   | 14,250                   | 740                  | 4.9          | 14,950                     | 14,230                   | 720                  | 4.8                |
| Martin                        | 14,960                       | 13,700                     | 1,260                  | 8.4               | 15,900                   | 14,840                   | 1,070                | 6.7          | 16,020                     | 14,750                   | 1,270                | 7.9                |
| McMinnville<br>Newport        | 17,680<br>14,730             | $16,520 \\ 13,590$         | $1,160 \\ 1,140$       | $6.6 \\ 7.7$      | $18,310 \\ 14,930$       | $17,350 \\ 14,050$       | 960<br>890           | $5.3 \\ 5.9$ | $18,420 \\ 14,940$         | $17,490 \\ 14,100$       | 930<br>840           | $5.1 \\ 5.6$       |
| Paris                         | 14,730                       | 13,290                     | 940                    | 6.6               | 14,200                   | 13,400                   | 810                  | 5.7          | 14,370                     | 13,520                   | 850                  | 5.9                |
| Sevierville                   | 52,290                       | 49,540                     | 2,750                  | 5.3               | 54,050                   | 51,800                   | 2,250                | 4.2          | 54,230                     | 52,050                   | 2,170                | 4.0                |
| Shelbyville                   | 19,630                       | 18,140                     | 1,490                  | 7.6               | 19,950                   | 18,830                   | 1,120                | 5.6          | 19,950                     | 18,860                   | 1,090                | 5.5                |
| Tullahoma<br>Union City       | 47,220<br>14,230             | 44,450<br>12,910           | 2,770<br>1,320         | $5.9 \\ 9.3$      | $47,290 \\ 14,710$       | 44,890<br>13,660         | $2,400 \\ 1,050$     | $5.1 \\ 7.1$ | 47,690<br>14,180           | $45,280 \\ 13,090$       | 2,410<br>1,090       | 5.1<br>7.7         |
| Cities                        | 14,230                       | 12,910                     | 1,320                  | 9.0               | 14,710                   | 13,000                   | 1,050                | 7.1          | 14,180                     | 13,090                   | 1,090                | 1.1                |
| Bartlett                      | 30,190                       | 28,540                     | 1,640                  | 5.4               | 30,670                   | 29,280                   | 1,400                | 4.5          | 30,660                     | 29,350                   | 1,320                | 4.3                |
| Brentwood                     | 20,330                       | 19,370                     | 1,040<br>960           | 4.7               | 21,220                   | 20,200<br>20,320         | 900                  | 4.2          | 21,270                     | 20,440                   | 830                  | 3.9                |
| Bristol                       | 11,620                       | 10,830                     | 790                    | 6.8               | 11,970                   | 11,210                   | 760                  | 6.3          | 11,960                     | 11,210                   | 750                  | 6.3                |
| Chattanooga                   | 80,690                       | 75,420                     | 5,270                  | 6.5               | 82,250                   | 77,880                   | 4,370                | 5.3          | 82,650                     | 78,180                   | 4,470                | 5.4                |
| Clarksville                   | 58,370                       | 54,430                     | 3,940                  | 6.8               | 60,420                   | 57,080                   | 3,340                | 5.5          | 60,640                     | 57,340                   | 3,300                | 5.4                |
| Cleveland                     | 19,900                       | 18,610                     | 1,290                  | 6.5               | 20,890                   | 19,810                   | 1,080                | 5.2          | 20,960                     | 19,920                   | 1,040                | 5.0                |
| Collierville                  | 24,520                       | 23,340                     | 1,170                  | 4.8               | 24,970                   | 23,950                   | 1,020                | 4.1          | 24,980                     | 24,000                   | 980                  | 3.9                |
| Columbia                      | 16,450                       | 15,470                     | 980                    | 6.0               | 17,010                   | 16,240                   | 780                  | 4.6          | 17,140                     | 16,340                   | 800                  | 4.7                |
| Cookeville                    | 12,960                       | 11,970<br>27 210           | 990<br>1.620           | 7.6               | 13,370                   | 12,530<br>20,150         | 850<br>1 420         | 6.3<br>25    | 13,240                     | 12,460                   | 780<br>1 200         | 5.9                |
| Franklin<br>Gallatin          | 38,930<br>16,830             | 37,310<br>15,900           | 1,620<br>930           | $4.2 \\ 5.5$      | 40,570<br>17,480         | $39,150 \\ 16,690$       | 1,420<br>780         | $3.5 \\ 4.5$ | 40,760<br>17,570           | 39,370<br>16,790         | 1,390<br>780         | 3.4<br>4.4         |
| Germantown                    | 19,530                       | 15,500<br>18,640           | 890                    | 4.5               | 19,900                   | 10,050<br>19,120         | 780<br>770           | 3.9          | 19,920                     | 10,750                   | 780<br>760           | 4.4<br>3.8         |
| Hendersonville                | 29,860                       | 28,470                     | 1,390                  | 4.7               | 31,100                   | 29,900                   | 1,210                | 3.9          | 31,210                     | 30,070                   | 1,150                | 3.7                |
| Jackson                       | 31,400                       | 29,240                     | 2,160                  | 6.9               | 31,820                   | 30,000                   | 1,810                | 5.7          | 32,100                     | 30,350                   | 1,760                | 5.5                |
| Johnson City                  | 30,610                       | 28,630                     | 1,990                  | 6.5               | 31,040                   | 29,380                   | 1,660                | 5.4          | 31,270                     | 29,700                   | 1,570                | 5.0                |
| Kingsport                     | 22,440                       | 21,020                     | 1,430                  | 6.4               | 23,010                   | 21,760                   | 1,250                | 5.5          | 23,000                     | 21,750                   | 1,250                | 5.4                |
| Knoxville                     | 94,250                       | 88,660                     | 5,590                  | 5.9               | 97,130                   | 92,340                   | 4,790                | 4.9          | 97,330                     | 92,820                   | 4,510                | 4.6                |
| LaVergne                      | 17,830                       | 16,910                     | 920                    | 5.1               | 18,550                   | 17,770                   | 780                  | 4.2          | 18,640                     | 17,880                   | 760                  | 4.1                |
| Lebanon                       | 13,530                       | 12,730                     | 800                    | 5.9               | 14,080                   | 13,370                   | 710                  | 5.0          | 14,120                     | 13,450                   | 660<br>680           | 4.7                |
| Maryville                     | 13,400                       | 12,600<br>270,410          | 800<br>22,570          | $6.0 \\ 7.7$      | 13,760                   | 13,110<br>277,370        | 650<br>18 600        | 4.7          | 13,800                     | 13,180<br>278,000        | 620<br>18 120        | 4.5                |
| Memphis                       | 292,980<br>11,160            | 270,410<br>10,350          | 22,570<br>810          | 7.7<br>7.3        | 295,970<br>11,580        | 277,370 10,910           | 18,600<br>670        | $6.3 \\ 5.8$ | 296,120<br>11,590          | 278,000<br>10,930        | 18,120<br>660        | 6.1<br>5.7         |
| Morristown<br>*Mount Juliet   | 11,160<br>15,370             | 10,350<br>14,650           | 810<br>720             | 7.3<br>4.7        | 11,580<br>15,980         | 10,910<br>15,380         | 670<br>610           | э.ठ<br>3.8   | 11,590                     | 10,930<br>15,470         | 600                  | э. <i>1</i><br>3.8 |
| "Mount Juliet<br>Murfreesboro | 66,180                       | 62,620                     | 3,560                  | 4.7<br>5.4        | 15,580<br>68,780         | 65,810                   | 2,960                | 4.3          | 10,080<br>69,050           | 15,470<br>66,210         | 2,840                | 4.1                |
| Nashville                     | 368,140                      | 350,560                    | 17,590                 | 4.8               | 382,690                  | 368,320                  | 14,360               | 3.8          | 384,490                    | 370,430                  | 14,070               | 3.7                |
| Oak Ridge                     | 14,040                       | 13,260                     | 780                    | 5.5               | 14,500                   | 13,810                   | 690                  | 4.8          | 14,560                     | 13,880                   | 680                  | 4.7                |
| Smyrna                        | 24,150                       | 22,940                     | 1,210                  | 5.0               | 25,090                   | 24,100                   | 990                  | 3.9          | 25,210                     | 24,250                   | 960                  | 3.8                |
| Spring Hill                   | 18,090                       | 17,240                     | 850                    | 4.7               | 18,770                   | 18,090                   | 680                  | 3.6          | 18,830                     | 18,200                   | 630                  | 3.4                |
| *2010 Census chan             | iges: Micropolita            | n Areas-Dayton             | added and Brow         | nsville, (        | Columbia, Harrii         | man, Humboldt,           | LaFollette dele      | ted. Citi    | es: Mount Juliet           | added.                   |                      |                    |

Knoxville MSA -Anderson, Blount, Campbell, Grainger, Knox, Loudon, Morgan, Roane, Union

Total nonfarm employment decreased by 800 jobs from June 2016 to July 2016. There were declines in mining/logging/construction (down 400 jobs), local government (down 300 jobs), and leisure/hospitality, financial activities, and wholesale trade (each down 200 jobs).

 $\bigcirc$ 

This was partially offset by increases of 400 jobs in educational/health services and 200 jobs in professional/business services.

Over the past 12 months, nonfarm employment increased by 8,700 jobs. During that time, goods-producing jobs increased by 2,300 jobs, while service-providing jobs increased by 6,400.