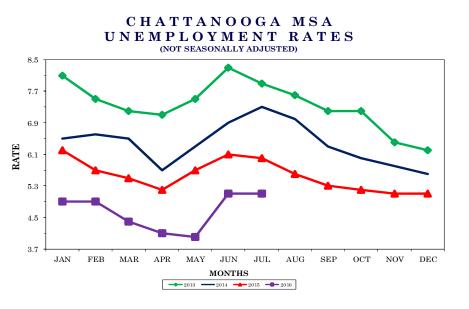

## **CIVILIAN LABOR FORCE**

|                               | CIVILIAN LABOR FORCE SUMMARY |                            |                        |                   |                          |                          |                      |              |                            |                          |                      |                    |
|-------------------------------|------------------------------|----------------------------|------------------------|-------------------|--------------------------|--------------------------|----------------------|--------------|----------------------------|--------------------------|----------------------|--------------------|
|                               |                              | July 2015                  |                        |                   | J                        | June 2016                |                      |              |                            | July 2016                |                      |                    |
|                               | Labor Force                  | Employment                 | Unemployed             | Rate              | Labor Force              | Employment               | Unemployed           | Rate         | Labor Force                | Employment               | Unemployed           | Rate               |
| Seasonally Adj                | usted                        |                            |                        |                   |                          |                          |                      |              |                            |                          |                      |                    |
| U.S.<br>TENNESSEE             | $157,115,000 \\ 3,051,100$   | $148,866,000 \\ 2,879,000$ | $8,249,000 \\ 172,100$ | $5.3 \\ 5.6$      | 158,880,000<br>3,133,200 | 151,097,000<br>3,003,500 | 7,783,000<br>129,700 | 4.9<br>4.1   | $159,287,000 \\ 3,125,700$ | 151,517,000<br>2,992,200 | 7,770,000<br>133,500 | $4.9 \\ 4.3$       |
| Not Seasonally                | Adjusted                     |                            |                        |                   |                          |                          |                      |              |                            |                          |                      |                    |
| U.S.<br>TENNESSEE             | 158,527,000<br>3,092,300     | 149,722,000<br>2,902,100   | 8,805,000<br>190,200   | $5.6 \\ 6.1$      | 160,135,000<br>3,175,200 | 151,990,000<br>3,016,200 | 8,144,000<br>159,000 | $5.1 \\ 5.0$ | 160,705,000<br>3,184,900   | 152,437,000<br>3,029,600 | 8,267,000<br>155,200 | $5.1 \\ 4.9$       |
| Metropolitan S                |                              |                            | ,                      | -                 | , ,                      | , ,                      | ,                    |              | 0,200,000                  | 0,020,000                |                      |                    |
| Chattanooga                   | 257,620                      | 242,140                    | 15,480                 | 6.0               | 262,540                  | 249,100                  | 13,430               | 5.1          | 263,880                    | 250,440                  | 13,440               | 5.1                |
| Clarksville                   | 108,470                      | 101,300                    | 7,170                  | 6.6               | 112,250                  | 105,860                  | 6,390                | 5.7          | 112,170                    | 105,970                  | 6,190                | 5.5                |
| Cleveland<br>Jackson          | 55,940<br>62,760             | 52,430<br>58,720           | 3,510                  | $6.3 \\ 6.4$      | $58,740 \\ 63,610$       | 55,780<br>60,190         | 2,960<br>3,420       | $5.0 \\ 5.4$ | 58,980<br>64,190           | 56,110<br>60,900         | 2,870<br>3,290       | $4.9 \\ 5.1$       |
| Johnson City                  | 62,760<br>88,670             | 58,720<br>82,790           | 4,040<br>5,880         | 6.4<br>6.6        | 89,960                   | 60,190<br>84,930         | 3,420<br>5,030       | $5.4 \\ 5.6$ | 64,190<br>90,650           | 85,850                   | 3,290<br>4,800       | 5.1<br>5.3         |
| Kingsport                     | 137,570                      | 129,080                    | 5,880<br>8,490         | 6.2               | 139,230                  | 131,830                  | 5,030<br>7,410       | 5.3          | 139,310                    | 131,950                  | 4,800<br>7,360       | 5.3                |
| Knoxville                     | 409,720                      | 386,000                    | 23,720                 | 5.8               | 421,830                  | 401,830                  | 19,990               | 4.7          | 423,490                    | 404,000                  | 19,490               | 4.6                |
| Memphis                       | 626,650                      | 584,080                    | 42,570                 | 6.8               | 631,420                  | 595,320                  | 36,110               | 5.7          | 631,840                    | 597,270                  | 34,570               | 5.5                |
| Morristown                    | 49,660                       | 46,290                     | 3,370                  | 6.8               | 51,630                   | 48,830                   | 2,800                | 5.4          | 51,590                     | 48,910                   | 2,680                | 5.2                |
| Nashville                     | 944,590                      | 897,570                    | 47,020                 | 5.0               | 981,720                  | 942,520                  | 39,210               | 4.0          | 986,170                    | 948,110                  | 38,060               | 3.9                |
| Micropolitan S                | tatistical Area              | ເຮ                         |                        |                   |                          |                          |                      |              |                            |                          |                      |                    |
| Athens                        | 22,870                       | 21,290                     | 1,580                  | 6.9               | 23,160                   | 21,870                   | 1,290                | 5.6          | 23,190                     | 21,920                   | 1,270                | 5.5                |
| Cookeville                    | 45,540                       | 42,260                     | 3,270                  | 7.2               | 46,810                   | 44,120                   | 2,680                | 5.7          | 46,420                     | 43,830                   | 2,590                | 5.6                |
| Crossville<br>*Dayton         | 22,960                       | 21,330                     | $1,630 \\ 1,070$       | 7.1               | 23,290                   | 21,920                   | 1,370                | 5.9          | 23,590                     | 22,210                   | 1,380<br>970         | 5.9                |
| Dyersburg                     | 12,860<br>16,730             | $11,800 \\ 15,440$         | 1,070                  | $\frac{8.3}{7.7}$ | $13,060 \\ 16,960$       | $12,050 \\ 15,900$       | $1,010 \\ 1,050$     | $7.7 \\ 6.2$ | $13,000 \\ 17,080$         | $12,030 \\ 16,070$       | 970<br>1,010         | $7.5 \\ 5.9$       |
| Greeneville                   | 30,340                       | 28,190                     | 2,160                  | 7.1               | 30,550                   | 28,820                   | 1,740                | 5.7          | 30,420                     | 28,720                   | 1,690                | 5.6                |
| Lawrenceburg                  | 17,680                       | 16,440                     | 1,240                  | 7.0               | 17,860                   | 16,780                   | 1,080                | 6.1          | 17,940                     | 16,870                   | 1,070                | 6.0                |
| Lewisburg                     | 14,770                       | 13,880                     | 890                    | 6.1               | 14,980                   | 14,250                   | 740                  | 4.9          | 14,950                     | 14,230                   | 720                  | 4.8                |
| Martin                        | 14,960                       | 13,700                     | 1,260                  | 8.4               | 15,900                   | 14,840                   | 1,070                | 6.7          | 16,020                     | 14,750                   | 1,270                | 7.9                |
| McMinnville<br>Newport        | 17,680<br>14,730             | $16,520 \\ 13,590$         | $1,160 \\ 1,140$       | $6.6 \\ 7.7$      | $18,310 \\ 14,930$       | $17,350 \\ 14,050$       | 960<br>890           | $5.3 \\ 5.9$ | $18,420 \\ 14,940$         | $17,490 \\ 14,100$       | 930<br>840           | $5.1 \\ 5.6$       |
| Paris                         | 14,730                       | 13,290                     | 940                    | 6.6               | 14,200                   | 13,400                   | 810                  | 5.7          | 14,370                     | 13,520                   | 850                  | 5.9                |
| Sevierville                   | 52,290                       | 49,540                     | 2,750                  | 5.3               | 54,050                   | 51,800                   | 2,250                | 4.2          | 54,230                     | 52,050                   | 2,170                | 4.0                |
| Shelbyville                   | 19,630                       | 18,140                     | 1,490                  | 7.6               | 19,950                   | 18,830                   | 1,120                | 5.6          | 19,950                     | 18,860                   | 1,090                | 5.5                |
| Tullahoma<br>Union City       | 47,220<br>14,230             | 44,450<br>12,910           | 2,770<br>1,320         | $5.9 \\ 9.3$      | $47,290 \\ 14,710$       | 44,890<br>13,660         | $2,400 \\ 1,050$     | $5.1 \\ 7.1$ | 47,690<br>14,180           | $45,280 \\ 13,090$       | 2,410<br>1,090       | 5.1<br>7.7         |
| Cities                        | 14,230                       | 12,910                     | 1,320                  | 9.0               | 14,710                   | 13,000                   | 1,050                | 7.1          | 14,180                     | 13,090                   | 1,090                | 1.1                |
| Bartlett                      | 30,190                       | 28,540                     | 1,640                  | 5.4               | 30,670                   | 29,280                   | 1,400                | 4.5          | 30,660                     | 29,350                   | 1,320                | 4.3                |
| Brentwood                     | 20,330                       | 19,370                     | 1,040<br>960           | 4.7               | 21,220                   | 20,200<br>20,320         | 900                  | 4.2          | 21,270                     | 20,440                   | 830                  | 3.9                |
| Bristol                       | 11,620                       | 10,830                     | 790                    | 6.8               | 11,970                   | 11,210                   | 760                  | 6.3          | 11,960                     | 11,210                   | 750                  | 6.3                |
| Chattanooga                   | 80,690                       | 75,420                     | 5,270                  | 6.5               | 82,250                   | 77,880                   | 4,370                | 5.3          | 82,650                     | 78,180                   | 4,470                | 5.4                |
| Clarksville                   | 58,370                       | 54,430                     | 3,940                  | 6.8               | 60,420                   | 57,080                   | 3,340                | 5.5          | 60,640                     | 57,340                   | 3,300                | 5.4                |
| Cleveland                     | 19,900                       | 18,610                     | 1,290                  | 6.5               | 20,890                   | 19,810                   | 1,080                | 5.2          | 20,960                     | 19,920                   | 1,040                | 5.0                |
| Collierville                  | 24,520                       | 23,340                     | 1,170                  | 4.8               | 24,970                   | 23,950                   | 1,020                | 4.1          | 24,980                     | 24,000                   | 980                  | 3.9                |
| Columbia                      | 16,450                       | 15,470                     | 980                    | 6.0               | 17,010                   | 16,240                   | 780                  | 4.6          | 17,140                     | 16,340                   | 800                  | 4.7                |
| Cookeville                    | 12,960                       | 11,970<br>27 210           | 990<br>1.620           | 7.6               | 13,370                   | 12,530<br>20,150         | 850<br>1 420         | 6.3<br>25    | 13,240                     | 12,460                   | 780<br>1 200         | 5.9                |
| Franklin<br>Gallatin          | 38,930<br>16,830             | 37,310<br>15,900           | 1,620<br>930           | $4.2 \\ 5.5$      | 40,570<br>17,480         | $39,150 \\ 16,690$       | 1,420<br>780         | $3.5 \\ 4.5$ | 40,760<br>17,570           | 39,370<br>16,790         | 1,390<br>780         | 3.4<br>4.4         |
| Germantown                    | 19,530                       | 15,500<br>18,640           | 890                    | 4.5               | 19,900                   | 10,050<br>19,120         | 780<br>770           | 3.9          | 19,920                     | 10,750                   | 780<br>760           | 4.4<br>3.8         |
| Hendersonville                | 29,860                       | 28,470                     | 1,390                  | 4.7               | 31,100                   | 29,900                   | 1,210                | 3.9          | 31,210                     | 30,070                   | 1,150                | 3.7                |
| Jackson                       | 31,400                       | 29,240                     | 2,160                  | 6.9               | 31,820                   | 30,000                   | 1,810                | 5.7          | 32,100                     | 30,350                   | 1,760                | 5.5                |
| Johnson City                  | 30,610                       | 28,630                     | 1,990                  | 6.5               | 31,040                   | 29,380                   | 1,660                | 5.4          | 31,270                     | 29,700                   | 1,570                | 5.0                |
| Kingsport                     | 22,440                       | 21,020                     | 1,430                  | 6.4               | 23,010                   | 21,760                   | 1,250                | 5.5          | 23,000                     | 21,750                   | 1,250                | 5.4                |
| Knoxville                     | 94,250                       | 88,660                     | 5,590                  | 5.9               | 97,130                   | 92,340                   | 4,790                | 4.9          | 97,330                     | 92,820                   | 4,510                | 4.6                |
| LaVergne                      | 17,830                       | 16,910                     | 920                    | 5.1               | 18,550                   | 17,770                   | 780                  | 4.2          | 18,640                     | 17,880                   | 760                  | 4.1                |
| Lebanon                       | 13,530                       | 12,730                     | 800                    | 5.9               | 14,080                   | 13,370                   | 710                  | 5.0          | 14,120                     | 13,450                   | 660<br>680           | 4.7                |
| Maryville                     | 13,400                       | 12,600<br>270,410          | 800<br>22,570          | $6.0 \\ 7.7$      | 13,760                   | 13,110<br>277,370        | 650<br>18 600        | 4.7          | 13,800                     | 13,180<br>278,000        | 620<br>18 120        | 4.5                |
| Memphis                       | 292,980<br>11,160            | 270,410<br>10,350          | 22,570<br>810          | 7.7<br>7.3        | 295,970<br>11,580        | 277,370 10,910           | 18,600<br>670        | $6.3 \\ 5.8$ | 296,120<br>11,590          | 278,000<br>10,930        | 18,120<br>660        | 6.1<br>5.7         |
| Morristown<br>*Mount Juliet   | 11,160<br>15,370             | 10,350<br>14,650           | 810<br>720             | 7.3<br>4.7        | 11,580<br>15,980         | 10,910<br>15,380         | 670<br>610           | э.ठ<br>3.8   | 11,590                     | 10,930<br>15,470         | 600                  | э. <i>1</i><br>3.8 |
| "Mount Juliet<br>Murfreesboro | 66,180                       | 62,620                     | 3,560                  | 4.7<br>5.4        | 15,580<br>68,780         | 65,810                   | 2,960                | 4.3          | 10,080<br>69,050           | 15,470<br>66,210         | 2,840                | 4.1                |
| Nashville                     | 368,140                      | 350,560                    | 17,590                 | 4.8               | 382,690                  | 368,320                  | 14,360               | 3.8          | 384,490                    | 370,430                  | 14,070               | 3.7                |
| Oak Ridge                     | 14,040                       | 13,260                     | 780                    | 5.5               | 14,500                   | 13,810                   | 690                  | 4.8          | 14,560                     | 13,880                   | 680                  | 4.7                |
| Smyrna                        | 24,150                       | 22,940                     | 1,210                  | 5.0               | 25,090                   | 24,100                   | 990                  | 3.9          | 25,210                     | 24,250                   | 960                  | 3.8                |
| Spring Hill                   | 18,090                       | 17,240                     | 850                    | 4.7               | 18,770                   | 18,090                   | 680                  | 3.6          | 18,830                     | 18,200                   | 630                  | 3.4                |
| *2010 Census chan             | iges: Micropolita            | n Areas-Dayton             | added and Brow         | nsville, (        | Columbia, Harrii         | man, Humboldt,           | LaFollette dele      | ted. Citi    | es: Mount Juliet           | added.                   |                      |                    |