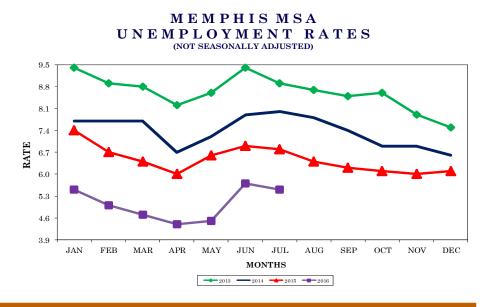

## **CIVILIAN LABOR FORCE**

|                               | CIVILIAN LABOR FORCE SUMMARY |                            |                        |                   |                          |                          |                      |              |                            |                          |                      |                    |
|-------------------------------|------------------------------|----------------------------|------------------------|-------------------|--------------------------|--------------------------|----------------------|--------------|----------------------------|--------------------------|----------------------|--------------------|
|                               |                              | July 2015                  |                        |                   | J                        | June 2016                |                      |              |                            | July 2016                |                      |                    |
|                               | Labor Force                  | Employment                 | Unemployed             | Rate              | Labor Force              | Employment               | Unemployed           | Rate         | Labor Force                | Employment               | Unemployed           | Rate               |
| Seasonally Adj                | usted                        |                            |                        |                   |                          |                          |                      |              |                            |                          |                      |                    |
| U.S.<br>TENNESSEE             | $157,115,000 \\ 3,051,100$   | $148,866,000 \\ 2,879,000$ | $8,249,000 \\ 172,100$ | $5.3 \\ 5.6$      | 158,880,000<br>3,133,200 | 151,097,000<br>3,003,500 | 7,783,000<br>129,700 | 4.9<br>4.1   | $159,287,000 \\ 3,125,700$ | 151,517,000<br>2,992,200 | 7,770,000<br>133,500 | $4.9 \\ 4.3$       |
| Not Seasonally                | Adjusted                     |                            |                        |                   |                          |                          |                      |              |                            |                          |                      |                    |
| U.S.<br>TENNESSEE             | 158,527,000<br>3,092,300     | 149,722,000<br>2,902,100   | 8,805,000<br>190,200   | $5.6 \\ 6.1$      | 160,135,000<br>3,175,200 | 151,990,000<br>3,016,200 | 8,144,000<br>159,000 | $5.1 \\ 5.0$ | 160,705,000<br>3,184,900   | 152,437,000<br>3,029,600 | 8,267,000<br>155,200 | $5.1 \\ 4.9$       |
| Metropolitan S                |                              |                            | ,                      | -                 | , ,                      | , ,                      | ,                    |              | 0,200,000                  | 0,020,000                |                      |                    |
| Chattanooga                   | 257,620                      | 242,140                    | 15,480                 | 6.0               | 262,540                  | 249,100                  | 13,430               | 5.1          | 263,880                    | 250,440                  | 13,440               | 5.1                |
| Clarksville                   | 108,470                      | 101,300                    | 7,170                  | 6.6               | 112,250                  | 105,860                  | 6,390                | 5.7          | 112,170                    | 105,970                  | 6,190                | 5.5                |
| Cleveland<br>Jackson          | 55,940<br>62,760             | 52,430<br>58,720           | 3,510                  | $6.3 \\ 6.4$      | $58,740 \\ 63,610$       | 55,780<br>60,190         | 2,960<br>3,420       | $5.0 \\ 5.4$ | 58,980<br>64,190           | 56,110<br>60,900         | 2,870<br>3,290       | $4.9 \\ 5.1$       |
| Johnson City                  | 62,760<br>88,670             | 58,720<br>82,790           | 4,040<br>5,880         | 6.4<br>6.6        | 89,960                   | 60,190<br>84,930         | 3,420<br>5,030       | $5.4 \\ 5.6$ | 64,190<br>90,650           | 85,850                   | 3,290<br>4,800       | 5.1<br>5.3         |
| Kingsport                     | 137,570                      | 129,080                    | 5,880<br>8,490         | 6.2               | 139,230                  | 131,830                  | 5,030<br>7,410       | 5.3          | 139,310                    | 131,950                  | 4,800<br>7,360       | 5.3                |
| Knoxville                     | 409,720                      | 386,000                    | 23,720                 | 5.8               | 421,830                  | 401,830                  | 19,990               | 4.7          | 423,490                    | 404,000                  | 19,490               | 4.6                |
| Memphis                       | 626,650                      | 584,080                    | 42,570                 | 6.8               | 631,420                  | 595,320                  | 36,110               | 5.7          | 631,840                    | 597,270                  | 34,570               | 5.5                |
| Morristown                    | 49,660                       | 46,290                     | 3,370                  | 6.8               | 51,630                   | 48,830                   | 2,800                | 5.4          | 51,590                     | 48,910                   | 2,680                | 5.2                |
| Nashville                     | 944,590                      | 897,570                    | 47,020                 | 5.0               | 981,720                  | 942,520                  | 39,210               | 4.0          | 986,170                    | 948,110                  | 38,060               | 3.9                |
| Micropolitan S                | tatistical Area              | ເຮ                         |                        |                   |                          |                          |                      |              |                            |                          |                      |                    |
| Athens                        | 22,870                       | 21,290                     | 1,580                  | 6.9               | 23,160                   | 21,870                   | 1,290                | 5.6          | 23,190                     | 21,920                   | 1,270                | 5.5                |
| Cookeville                    | 45,540                       | 42,260                     | 3,270                  | 7.2               | 46,810                   | 44,120                   | 2,680                | 5.7          | 46,420                     | 43,830                   | 2,590                | 5.6                |
| Crossville<br>*Dayton         | 22,960                       | 21,330                     | $1,630 \\ 1,070$       | 7.1               | 23,290                   | 21,920                   | 1,370                | 5.9          | 23,590                     | 22,210                   | 1,380<br>970         | 5.9                |
| Dyersburg                     | 12,860<br>16,730             | $11,800 \\ 15,440$         | 1,070                  | $\frac{8.3}{7.7}$ | $13,060 \\ 16,960$       | $12,050 \\ 15,900$       | $1,010 \\ 1,050$     | $7.7 \\ 6.2$ | $13,000 \\ 17,080$         | $12,030 \\ 16,070$       | 970<br>1,010         | $7.5 \\ 5.9$       |
| Greeneville                   | 30,340                       | 28,190                     | 2,160                  | 7.1               | 30,550                   | 28,820                   | 1,740                | 5.7          | 30,420                     | 28,720                   | 1,690                | 5.6                |
| Lawrenceburg                  | 17,680                       | 16,440                     | 1,240                  | 7.0               | 17,860                   | 16,780                   | 1,080                | 6.1          | 17,940                     | 16,870                   | 1,070                | 6.0                |
| Lewisburg                     | 14,770                       | 13,880                     | 890                    | 6.1               | 14,980                   | 14,250                   | 740                  | 4.9          | 14,950                     | 14,230                   | 720                  | 4.8                |
| Martin                        | 14,960                       | 13,700                     | 1,260                  | 8.4               | 15,900                   | 14,840                   | 1,070                | 6.7          | 16,020                     | 14,750                   | 1,270                | 7.9                |
| McMinnville<br>Newport        | 17,680<br>14,730             | $16,520 \\ 13,590$         | $1,160 \\ 1,140$       | $6.6 \\ 7.7$      | $18,310 \\ 14,930$       | $17,350 \\ 14,050$       | 960<br>890           | $5.3 \\ 5.9$ | $18,420 \\ 14,940$         | $17,490 \\ 14,100$       | 930<br>840           | $5.1 \\ 5.6$       |
| Paris                         | 14,730                       | 13,290                     | 940                    | 6.6               | 14,200                   | 13,400                   | 810                  | 5.7          | 14,370                     | 13,520                   | 850                  | 5.9                |
| Sevierville                   | 52,290                       | 49,540                     | 2,750                  | 5.3               | 54,050                   | 51,800                   | 2,250                | 4.2          | 54,230                     | 52,050                   | 2,170                | 4.0                |
| Shelbyville                   | 19,630                       | 18,140                     | 1,490                  | 7.6               | 19,950                   | 18,830                   | 1,120                | 5.6          | 19,950                     | 18,860                   | 1,090                | 5.5                |
| Tullahoma<br>Union City       | 47,220<br>14,230             | 44,450<br>12,910           | 2,770<br>1,320         | $5.9 \\ 9.3$      | $47,290 \\ 14,710$       | 44,890<br>13,660         | $2,400 \\ 1,050$     | $5.1 \\ 7.1$ | 47,690<br>14,180           | $45,280 \\ 13,090$       | 2,410<br>1,090       | 5.1<br>7.7         |
| Cities                        | 14,230                       | 12,910                     | 1,320                  | 9.0               | 14,710                   | 13,000                   | 1,050                | 7.1          | 14,180                     | 13,090                   | 1,090                | 1.1                |
| Bartlett                      | 30,190                       | 28,540                     | 1,640                  | 5.4               | 30,670                   | 29,280                   | 1,400                | 4.5          | 30,660                     | 29,350                   | 1,320                | 4.3                |
| Brentwood                     | 20,330                       | 19,370                     | 1,040<br>960           | 4.7               | 21,220                   | 20,200<br>20,320         | 900                  | 4.2          | 21,270                     | 20,440                   | 830                  | 3.9                |
| Bristol                       | 11,620                       | 10,830                     | 790                    | 6.8               | 11,970                   | 11,210                   | 760                  | 6.3          | 11,960                     | 11,210                   | 750                  | 6.3                |
| Chattanooga                   | 80,690                       | 75,420                     | 5,270                  | 6.5               | 82,250                   | 77,880                   | 4,370                | 5.3          | 82,650                     | 78,180                   | 4,470                | 5.4                |
| Clarksville                   | 58,370                       | 54,430                     | 3,940                  | 6.8               | 60,420                   | 57,080                   | 3,340                | 5.5          | 60,640                     | 57,340                   | 3,300                | 5.4                |
| Cleveland                     | 19,900                       | 18,610                     | 1,290                  | 6.5               | 20,890                   | 19,810                   | 1,080                | 5.2          | 20,960                     | 19,920                   | 1,040                | 5.0                |
| Collierville                  | 24,520                       | 23,340                     | 1,170                  | 4.8               | 24,970                   | 23,950                   | 1,020                | 4.1          | 24,980                     | 24,000                   | 980                  | 3.9                |
| Columbia                      | 16,450                       | 15,470                     | 980                    | 6.0               | 17,010                   | 16,240                   | 780                  | 4.6          | 17,140                     | 16,340                   | 800                  | 4.7                |
| Cookeville                    | 12,960                       | 11,970<br>27 210           | 990<br>1.620           | 7.6               | 13,370                   | 12,530<br>20,150         | 850<br>1 420         | 6.3<br>25    | 13,240                     | 12,460                   | 780<br>1 200         | 5.9                |
| Franklin<br>Gallatin          | 38,930<br>16,830             | 37,310<br>15,900           | 1,620<br>930           | $4.2 \\ 5.5$      | 40,570<br>17,480         | $39,150 \\ 16,690$       | 1,420<br>780         | $3.5 \\ 4.5$ | 40,760<br>17,570           | 39,370<br>16,790         | 1,390<br>780         | 3.4<br>4.4         |
| Germantown                    | 19,530                       | 15,500<br>18,640           | 890                    | 4.5               | 19,900                   | 10,050<br>19,120         | 780<br>770           | 3.9          | 19,920                     | 10,750                   | 780<br>760           | 4.4<br>3.8         |
| Hendersonville                | 29,860                       | 28,470                     | 1,390                  | 4.7               | 31,100                   | 29,900                   | 1,210                | 3.9          | 31,210                     | 30,070                   | 1,150                | 3.7                |
| Jackson                       | 31,400                       | 29,240                     | 2,160                  | 6.9               | 31,820                   | 30,000                   | 1,810                | 5.7          | 32,100                     | 30,350                   | 1,760                | 5.5                |
| Johnson City                  | 30,610                       | 28,630                     | 1,990                  | 6.5               | 31,040                   | 29,380                   | 1,660                | 5.4          | 31,270                     | 29,700                   | 1,570                | 5.0                |
| Kingsport                     | 22,440                       | 21,020                     | 1,430                  | 6.4               | 23,010                   | 21,760                   | 1,250                | 5.5          | 23,000                     | 21,750                   | 1,250                | 5.4                |
| Knoxville                     | 94,250                       | 88,660                     | 5,590                  | 5.9               | 97,130                   | 92,340                   | 4,790                | 4.9          | 97,330                     | 92,820                   | 4,510                | 4.6                |
| LaVergne                      | 17,830                       | 16,910                     | 920                    | 5.1               | 18,550                   | 17,770                   | 780                  | 4.2          | 18,640                     | 17,880                   | 760                  | 4.1                |
| Lebanon                       | 13,530                       | 12,730                     | 800                    | 5.9               | 14,080                   | 13,370                   | 710                  | 5.0          | 14,120                     | 13,450                   | 660<br>680           | 4.7                |
| Maryville                     | 13,400                       | 12,600<br>270,410          | 800<br>22,570          | $6.0 \\ 7.7$      | 13,760                   | 13,110<br>277,370        | 650<br>18 600        | 4.7          | 13,800                     | 13,180<br>278,000        | 620<br>18 120        | 4.5                |
| Memphis                       | 292,980<br>11,160            | 270,410<br>10,350          | 22,570<br>810          | 7.7<br>7.3        | 295,970<br>11,580        | 277,370 10,910           | 18,600<br>670        | $6.3 \\ 5.8$ | 296,120<br>11,590          | 278,000<br>10,930        | 18,120<br>660        | 6.1<br>5.7         |
| Morristown<br>*Mount Juliet   | 11,160<br>15,370             | 10,350<br>14,650           | 810<br>720             | 7.3<br>4.7        | 11,580<br>15,980         | 10,910<br>15,380         | 670<br>610           | э.ठ<br>3.8   | 11,590                     | 10,930<br>15,470         | 600                  | э. <i>1</i><br>3.8 |
| "Mount Juliet<br>Murfreesboro | 66,180                       | 62,620                     | 3,560                  | 4.7<br>5.4        | 15,580<br>68,780         | 65,810                   | 2,960                | 4.3          | 10,080<br>69,050           | 15,470<br>66,210         | 2,840                | 4.1                |
| Nashville                     | 368,140                      | 350,560                    | 17,590                 | 4.8               | 382,690                  | 368,320                  | 14,360               | 3.8          | 384,490                    | 370,430                  | 14,070               | 3.7                |
| Oak Ridge                     | 14,040                       | 13,260                     | 780                    | 5.5               | 14,500                   | 13,810                   | 690                  | 4.8          | 14,560                     | 13,880                   | 680                  | 4.7                |
| Smyrna                        | 24,150                       | 22,940                     | 1,210                  | 5.0               | 25,090                   | 24,100                   | 990                  | 3.9          | 25,210                     | 24,250                   | 960                  | 3.8                |
| Spring Hill                   | 18,090                       | 17,240                     | 850                    | 4.7               | 18,770                   | 18,090                   | 680                  | 3.6          | 18,830                     | 18,200                   | 630                  | 3.4                |
| *2010 Census chan             | iges: Micropolita            | n Areas-Dayton             | added and Brow         | nsville, (        | Columbia, Harrii         | man, Humboldt,           | LaFollette dele      | ted. Citi    | es: Mount Juliet           | added.                   |                      |                    |

## Memphis MSA - TN - Fayette, Shelby, Tipton AR - Crittenden MS - Benton, DeSoto, Marshall, Tate, Tunica

Total nonfarm employment decreased by 3,100 jobs from June 2016 to July 2016. There were declines in administrative/ support/waste management (down 2,700 jobs), retail trade (down 600 jobs), state government (down 300 jobs), and other services (down 200 jobs).

This was partially offset by increases in local government and wholesale trade (both up 300 jobs), and educational/ health services and mining/logging/ construction (both up 200 jobs).

During the past 12 months, nonfarm employment increased by 2,100 jobs. During that time, goods-producing jobs increased by 400, while service-providing jobs increased by 1,700.