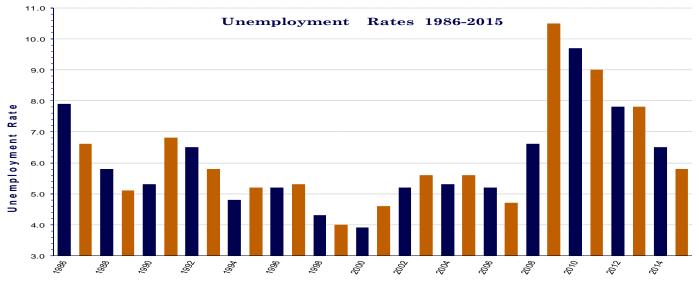

### **TENNESSEE CIVILIAN LABOR FORCE 1986 to present**

### COUNTY UNEMPLOYMENT RATES

Jul

5.9 6.4 5.5 6.7 6.5 5.9 4.6 7.5 5.7 5.7 5.2 4.8 4.2

7.4

2016 5.0 5.57.0 6.84.4 4.77.1 4.97.1 5.74.0 5.56.5 6.9 5.64.85.05.93.7 6.55.9 4.55.95.16.6 5.56.1 4.25.45.66.7 5.24.9 8.7

| (NUMBERS IN THOUSAND | S)                 |                    |                    |                   |                   | A NOT SEASON                                                                                                    | ALLY ADJUSTE   | D          |            | Jul  |
|----------------------|--------------------|--------------------|--------------------|-------------------|-------------------|-----------------------------------------------------------------------------------------------------------------|----------------|------------|------------|------|
|                      |                    | 1                  | Civil              | ian Labor Fo      |                   |                                                                                                                 |                |            | County     | 2015 |
|                      |                    |                    |                    | Employee          |                   |                                                                                                                 | Unen           | nployed    | Anderson   | 6.4  |
| Year                 |                    |                    | N                  | onfarm Emp        | loyment           |                                                                                                                 |                |            | Bedford    | 7.6  |
| and                  |                    | Employ-            | <b>m</b> , 1       | **Manu-           | dedetro 1         | date of the second s |                | Rate       | Benton     | 8.3  |
| Month                | Total              | ment               | Total              | facturing         | **Trade           | **Services                                                                                                      | Number         | (%)        | Bledsoe    | 8.4  |
| 1986                 | 2,300.1            | 2,118.4            | 1,929.8            | 490.5             | 452.1             | 384.7                                                                                                           | 181.7          | 7.9 %      | Blount     | 5.6  |
| 1987                 | 2,334.8            | 2,180.7            | 2,011.6            | 497.4             | 477.2             | 408.9                                                                                                           | 154.1          | 6.6        | Bradley    | 6.1  |
| 1988                 | 2,345.2            | 2,208.6            | 2,092.1            | 511.9             | 495.6             | 440.3                                                                                                           | 136.6          | 5.8        | Campbell   | 8.4  |
| $1989 \\ 1990$       | 2,367.3            | 2,247.2<br>2.266.8 | 2,167.2<br>2.193.2 | 524.5<br>493.4    | 508.4             | 467.2                                                                                                           | 120.2<br>128.0 | 5.1        | Cannon     | 6.2  |
|                      | 2,394.7            | 2,266.8<br>2,250.6 | ,                  |                   | 379.1             | 611.0<br>cpc 7                                                                                                  |                | 5.3        | Carroll    | 8.9  |
| $1991 \\ 1992$       | 2,413.7            | <i>,</i>           | 2,183.6            | 480.3<br>492.8    | 373.0<br>374.1    | 626.7<br>664.8                                                                                                  | 163.1<br>159.8 | 6.8<br>6.5 | Carter     | 7.0  |
| 1992                 | 2,457.2            | 2,297.4<br>2,380.5 | 2,245.0<br>2,328.5 | 492.8<br>502.8    | 374.1<br>382.5    | 664.8<br>709.8                                                                                                  | 159.8<br>146.4 |            | Cheatham   | 5.3  |
| 1995 1994            | 2,526.9<br>2,659.9 | 2,580.5<br>2,531.1 | 2,328.3 2,423.0    | 502.8<br>513.8    | 398.4             | 709.8<br>751.4                                                                                                  | 146.4<br>128.8 | 5.8<br>4.8 | Chester    | 6.8  |
| 1995                 | 2,039.9            | 2,591.5            | 2,423.0 2,498.9    | 513.8             | 412.6             | 795.0                                                                                                           | 120.0          | 4.0<br>5.2 | Claiborne  | 8.1  |
| 1995                 | 2,752.2            | 2,623.8            | 2,498.9            | 518.0             | 412.0 420.9       | 795.0<br>814.3                                                                                                  | 140.7          | 5.2<br>5.2 | Clay       | 9.1  |
| 1996                 | 2,787.0            | 2,623.8            | 2,555.5            | 498.0             | 420.9<br>430.5    | 814.5<br>849.7                                                                                                  | 145.2<br>146.9 | 5.2<br>5.3 | Cocke      | 7.7  |
| 1997<br>1998         | 2,786.1 2,812.4    | 2,659.2            | 2,584.0            | 498.0<br>498.6    | 430.5<br>437.1    | 849.7<br>875.7                                                                                                  | 146.9<br>120.9 | 5.5<br>4.3 | Coffee     | 5.9  |
| 1998                 | 2,812.4<br>2,852.4 | 2,691.5 2,739.2    | 2,638.4<br>2,685.3 | 498.6<br>494.7    | 437.1<br>443.6    | 900.8                                                                                                           | 120.9          | 4.5<br>4.0 | Crockett   | 6.5  |
| 2000                 | 2,852.4            | 2,733.3            | 2,085.5            | 494.7<br>488.1    | 445.0             | 930.9                                                                                                           | 115.5          | 4.0<br>3.9 |            |      |
| 2000                 | 2,843.1 2,861.3    | 2,733.3            | 2,688.3            | 454.2             | 446.6             | 930.9<br>921.5                                                                                                  | 109.8          | 3.9<br>4.6 | Cumberland | 7.1  |
| 2001                 | 2,801.5            | 2,756.1            | 2,664.4            | 428.5             | 438.7             | 938.0                                                                                                           | 150.4          | 4.0<br>5.2 | Davidson   | 4.8  |
| 2002                 | 2,900.0            | 2,750.1<br>2,748.1 | 2,667.5            | 420.5             | 440.8             | 950.3                                                                                                           | 164.0          | 5.2<br>5.6 | Decatur    | 7.7  |
| 2003                 | 2,878.7            | 2,740.1<br>2,725.1 | 2,007.5            | 414.1 411.8       | 440.8             | 978.7                                                                                                           | 153.6          | 5.3        | DeKalb     | 7.7  |
| 2004                 | 2,904.8            | 2,743.4            | 2,743.1            | 408.8             | 454.6             | 1,005.6                                                                                                         | 161.4          | 5.6        | Dickson    | 5.9  |
| 2005                 | 3,036.0            | 2,878.5            | 2,743.1            | 400.0             | 460.6             | 1,030.4                                                                                                         | 157.6          | 5.2        | Dyer       | 7.7  |
| 2000                 | 3,063.7            | 2,920.4            | 2,797.4            | 380.0             | 463.5             | 1,052.8                                                                                                         | 143.3          | 4.7        | Fayette    | 6.3  |
| 2008                 | 3,054.8            | 2,853.7            | 2,774.8            | 361.0             | 457.0             | 1,052.0                                                                                                         | 201.0          | 6.6        | Fentress   | 8.2  |
| 2009                 | 3,052.7            | 2,733.1            | 2,619.8            | 309.2             | 427.8             | 1,025.3                                                                                                         | 319.6          | 10.5       | Franklin   | 5.9  |
| 2010                 | 3,090.8            | 2,792.1            | 2,615.4            | 298.9             | 423.5             | 1,041.2                                                                                                         | 298.7          | 9.7        | Gibson     | 7.9  |
| 2011                 | 3,125.3            | 2,844.7            | 2,661.4            | 304.4             | 427.1             | 1,076.8                                                                                                         | 280.6          | 9.0        | Giles      | 5.6  |
| 2012                 | 3,103.0            | 2,860.4            | 2,714.0            | 313.4             | 433.3             | 1,112.2                                                                                                         | 242.7          | 7.8        | Grainger   | 7.3  |
| 2012                 | 3.077.0            | 2.837.9            | 2.749.7            | 318.8             | 437.2             | 1.139.2                                                                                                         | 239.2          | 7.8        | Greene     | 7.1  |
| 2014                 | 3,046.6            | 2,847.8            | 2,822.2            | 324.9             | 441.1             | 1,184.4                                                                                                         | 198.9          | 6.5        | Grundy     | 8.7  |
| 2015                 | 3,062.8            | 2,886.0            | 2,891.9            | 332.7             | 447.0             | 1.222.7                                                                                                         | 176.8          | 5.8        | Hamblen    | 6.8  |
| 2016                 |                    | /                  | /                  |                   |                   |                                                                                                                 |                |            | Hamilton   | 5.9  |
| January              | 3,070.8            | 2,920.1            | 2.910.0            | 338.5             | 451.6             | 1,222.0                                                                                                         | 150.7          | 4.9 %      | Hancock    | 12.5 |
| February             | 3,111.7            | 2,973.0            | 2,924.0            | 339.4             | 453.0             | 1,227.2                                                                                                         | 138.7          | 4.5        | Hardeman   | 7.5  |
| March                | 3,114.0            | 2,985.2            | 2,938.1            | 340.4             | 455.4             | 1,236.9                                                                                                         | 128.8          | 4.1        | Hardin     | 7.9  |
| April                | 3,120.5            | 3,000.0            | 2,958.3            | 341.2             | 457.2             | 1,253.6                                                                                                         | 120.4          | 3.9        | Hawkins    | 7.0  |
| May                  | 3,132.6            | 3,013.8            | 2,957.2            | 342.6             | 457.1             | 1,256.6                                                                                                         | 118.8          | 3.8        | Haywood    | 9.1  |
| June (r)             | 3,175.2            | 3,016.2            | 2,940.8            | 344.0             | 459.8             | 1,265.6                                                                                                         | 159.0          | 5.0        | Henderson  | 8.0  |
| July (p)             | 3,184.9            | 3,029.6            | 2,934.3            | 342.3             | 459.6             | 1,259.1                                                                                                         | 155.2          | 4.9        | Henry      | 6.6  |
| August               |                    |                    |                    |                   |                   |                                                                                                                 |                |            | Hickman    | 6.1  |
| September            |                    |                    |                    |                   |                   |                                                                                                                 |                |            |            |      |
| October              |                    |                    |                    |                   |                   |                                                                                                                 |                |            | Houston    | 9.4  |
| November             |                    |                    |                    |                   |                   |                                                                                                                 |                |            | Humphreys  | 7.0  |
| December             |                    |                    |                    |                   |                   |                                                                                                                 |                |            | Jackson    | 8.5  |
| (r)=revised          |                    | -                  | **These indu       | stries not compar | able to industry  | employment data                                                                                                 | 1 before       |            | Jefferson  | 6.8  |
| (p)=preliminary      |                    |                    | 1990 because       | of changes to NA  | AICS coding syste | em.                                                                                                             |                |            | Johnson    | 5.8  |
| Trade = Wholesale a  | nd Retail Trade    |                    | Services = P       | rofessional/Busir | ness Services, Ed | ucational/Health                                                                                                | Services,      |            | Knox       | 5.3  |
|                      |                    |                    | Leis               | ure/Hospitality,  | and Other Servic  | es.                                                                                                             |                |            | Lake       | 9.1  |