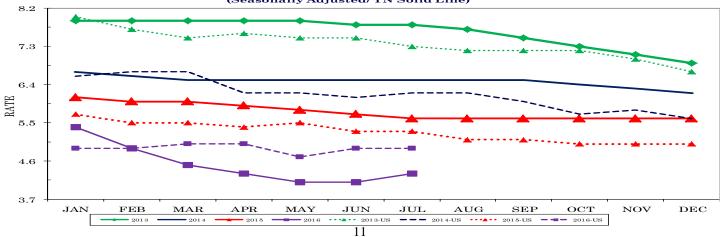

Tennessee's seasonally adjusted estimated unemployment rate for July 2016 was 4.3 percent, up 0.2 percentage point from the revised June 2016 rate. The United States unemployment rate in July was 4.9 percent, unchanged from the revised June 2016 rate.

In July 2015, the U.S. seasonally adjusted unemployment rate was 5.3 percent while the state rate was 5.6 percent.

Across Tennessee, the unemployment rate decreased in 73 counties, increased in 11 counties, and remained the same in 11 counties. The largest increase was in Weakley County, up 1.2 percent in July. In July 2016, the lowest rate was in Williamson County at 3.6 percent, down 0.2 percent from the previous month, while the highest rate was in Hancock County, at 8.7 percent, down from 8.9 percent in June.