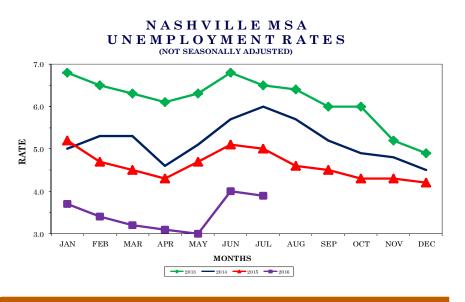

Nashville MSA – Cannon, Cheatham, Davidson, Dickson, Hickman, Macon, Maury, Robertson, Rutherford, Smith, Sumner, Trousdale, Williamson, Wilson

Total nonfarm employment decreased by 900 jobs from June 2016 to July 2016. There were declines in educational/health services (down 2,100 jobs), which includes drops of 1,300 jobs in health care/social assistance and 800 jobs in educational services; trade/transportation/ utilities (down 600 jobs); and state and local government (both down 400 jobs).

This was partially offset by increases in mining/logging/construction (up 1,900 jobs), leisure/ hospitality (up 800 jobs), and professional/ scientific/technical services (up 300 jobs).

During the past 12 months, nonfarm employment increased by 30,300 jobs. During that time, goods-producing jobs increased by 9,800, while service-providing jobs increased by 20,500.

#### **ESTIMATED NONFARM EMPLOYMENT (in thousands)**

| In ductor                                      | I     | Revised | Preliminary | Net       | Change    |
|------------------------------------------------|-------|---------|-------------|-----------|-----------|
| Industry                                       | July  | June    | July        | July 2015 | June 2016 |
|                                                | 2015  | 2016    | 2016        | July 2016 | July 2016 |
| Total Nonfarm                                  | 904.8 | 936.0   | 935.1       | 30.3      | -0.9      |
| Total Private                                  | 802.3 | 828.9   | 828.8       | 26.5      | -0.1      |
| Goods-Producing                                | 118.9 | 126.9   | 128.7       | 9.8       | 1.8       |
| Mining, Logging, & Construction                | 40.7  | 42.9    | 44.8        | 4.1       | 1.9       |
| Manufacturing                                  | 78.2  | 84.0    | 83.9        | 5.7       | -0.1      |
| Durable Goods Manufacturing                    | 55.7  | 61.2    | 61.1        | 5.4       | -0.1      |
| Nondurable Goods Manufacturing                 | 22.5  | 22.8    | 22.8        | 0.3       | 0.0       |
| Service-Providing                              | 785.9 | 809.1   | 806.4       | 20.5      | -2.7      |
| Trade, Transportation, & Utilities             | 175.0 | 177.6   | 176.9       | 1.9       | -0.7      |
| Wholesale Trade                                | 40.6  | 42.0    | 41.9        | 1.3       | -0.1      |
| Retail Trade                                   | 94.1  | 95.4    | 95.4        | 1.3       | 0.0       |
| Transportation, Warehousing, & Utilities       | 40.3  | 40.2    | 39.6        | -0.7      | -0.6      |
| Information                                    | 21.1  | 21.6    | 21.6        | 0.5       | 0.0       |
| Financial Activities                           | 59.9  | 60.7    | 60.7        | 0.8       | 0.0       |
| Professional & Business Services               | 148.4 | 152.6   | 152.9       | 4.5       | 0.3       |
| Professional, Scientific, & Technical Services | 57.8  | 57.8    | 58.1        | 0.3       | 0.3       |
| Management of Companies & Enterprises          | 19.8  | 20.9    | 20.9        | 1.1       | 0.0       |
| Administrative, Support, & Waste Management    | 70.8  | 73.9    | 73.9        | 3.1       | 0.0       |
| Educational & Health Services                  | 138.9 | 146.0   | 143.9       | 5.0       | -2.1      |
| Educational Services                           | 24.0  | 26.6    | 25.8        | 1.8       | -0.8      |
| Health Care & Social Assistance                | 114.9 | 119.4   | 118.1       | 3.2       | -1.3      |
| Leisure & Hospitality                          | 102.2 | 104.6   | 105.4       | 3.2       | 0.8       |
| Other Services                                 | 37.9  | 38.9    | 38.7        | 0.8       | -0.2      |
| Government                                     | 102.5 | 107.1   | 106.3       | 3.8       | -0.8      |
| Federal Government                             | 13.3  | 13.7    | 13.7        | 0.4       | 0.0       |
| State Government                               | 25.7  | 28.0    | 27.6        | 1.9       | -0.4      |
| Local Government                               | 63.5  | 65.4    | 65.0        | 1.5       | -0.4      |