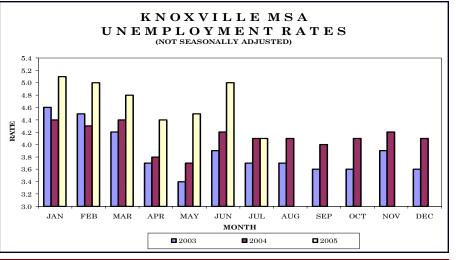

## **Chattanooga MSA**

— TN-Hamiliton, Marion, Sequatchie. GA-Catoosa, Dade, Walker

Total nonfarm employment decreased by 300 jobs from June to July. There were seasonal decreases in leisure/hospitality (down 300 jobs), which included a decline of 200 jobs in accommodation/food services; educational/ health services and state government (both down 200 jobs). These were partially offset by increases in wholesale trade, administrative/ support/waste management, and natural resources/mining/construction (all up 200 jobs).