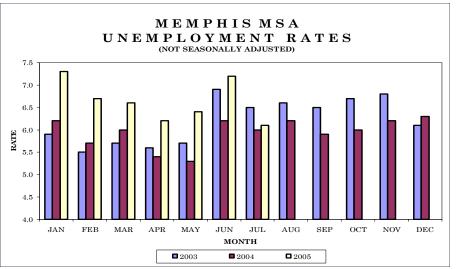

# **CIVILIAN LABOR FORCE**

|                        |                          |                          | CIVIL                | JAN        | LABOR                    | FORCE                    | SUMM                 | ARY          |                          |                          |                      |            |
|------------------------|--------------------------|--------------------------|----------------------|------------|--------------------------|--------------------------|----------------------|--------------|--------------------------|--------------------------|----------------------|------------|
|                        |                          | July 2004                | 4                    |            | ]                        | Revised June             | 2005                 |              | Pr                       | eliminary Ju             | ly 2005              |            |
|                        | Labor Force              | Employment               | Unemployed           | Rate       | Labor Force              | Employment               | Unemployed           | Rate         | Labor Force              | Employment               | Unemployed           | Rate       |
| Seasonally Adj         | usted                    |                          |                      |            |                          |                          |                      |              |                          |                          |                      |            |
| U.S.<br>TENNESSEE      | 147,823,000<br>2,903,400 | 139,639,000<br>2,748,300 | 8,184,000<br>155,100 | 5.5<br>5.3 | 149,124,000<br>2,878,400 | 141,638,000<br>2,705,100 | 7,486,000<br>173,300 | $5.0 \\ 6.0$ | 149,573,000<br>2,871,300 | 142,076,000<br>2,714,400 | 7,497,000<br>156,900 | 5.0<br>5.5 |
| 1                      |                          | 2,748,300                | 155,100              | 0.0        | 2,878,400                | 2,705,100                | 175,500              | 6.0          | 2,871,300                | 2,714,400                | 156,900              | 0.0        |
| Not Seasonally<br>U.S. | 149,218,000              | 140,700,000              | 8,518,000            | 5.7        | 150,326,000              | 142,456,000              | 7,870,000            | 5.2          | 151,122,000              | 143,283,000              | 7,839,000            | 5.2        |
| TENNESSEE              | 2,943,600                | 2,781,700                | 161,900              | 5.5        | 2,915,800                | 2,730,800                | 185,000              | 6.3          | 2,914,900                | 2,752,300                | 162,600              | 5.6        |
| Metropolitan S         | Statistical A            | reas                     |                      |            |                          |                          |                      |              |                          |                          |                      |            |
| Chattanooga            | 250,220                  | 239,020                  | 11,200               | 4.5        | 249,630                  | 236,000                  | 13,630               | 5.5          | 250,970                  | 238,710                  | 12,260               | 4.9        |
| Clarksville            | 104,630                  | 98,600                   | 6,030                | 5.8        | 105,320                  | 98,630                   | 6,690                | 6.4          | 105,680                  | 99,200                   | 6,480                | 6.1        |
| Cleveland              | 53,700                   | 50,900                   | 2,800                | 5.2        | 52,960                   | 49,600                   | 3,360                | 6.3          | 52,620                   | 49,840                   | 2,780                | 5.3        |
| Jackson                | 55,340                   | 52,270                   | 3,070                | 5.6        | 53,890                   | 50,430                   | 3,460                | 6.4          | 54,260                   | 51,260                   | 3,000                | 5.5        |
| Johnson City           | 95,110                   | 89,710                   | 5,400                | 5.7        | 93,680                   | 88,100                   | 5,580                | 6.0          | 94,020                   | 89,370                   | 4,650                | 4.9        |
| Kingsport-Bristol      | 142,400                  | 133,770                  | 8,630                | 6.1        | 141,210                  | 132,810                  | 8,400                | 5.9          | 140,880                  | 133,200                  | 7,680                | 5.4        |
| Knoxville              | 342,670                  | 328,780                  | 13,890               | 4.1        | 339,870                  | 322,970                  | 16,900               | 5.0          | 339,510                  | 325,620                  | 13,890               | 4.1        |
| Memphis                | 604,670                  | 568,450                  | 36,220               | 6.0        | 603,310                  | 559,880                  | 43,430               | 7.2          | 601,100                  | 564,410                  | 36,690               | 6.1        |
| Morristown             | 62,630                   | 58,830                   | 3,800                | 6.1        | 63,980                   | 59,890                   | 4,090                | 6.4          | 63,000                   | 59,470                   | 3,530                | 5.6        |
| Nashville              | 742,440                  | 711,490                  | 30,950               | 4.2        | 734,490                  | 696,790                  | 37,700               | 5.1          | 738,000                  | 706,480                  | 31,520               | 4.3        |
| Micropolitan S         | tatistical Ar            | eas                      |                      |            |                          |                          |                      |              |                          |                          |                      |            |
| Athens                 | 24,480                   | 22,520                   | 1,960                | 8.0        | 23,820                   | 22,260                   | 1,560                | 6.5          | 24,120                   | 22,320                   | 1,800                | 7.5        |
| Brownsville            | 9,400                    | 8,450                    | 950                  | 10.1       | 9,440                    | 8,610                    | 830                  | 8.8          | 9,330                    | 8,410                    | 920                  | 9.9        |
| Columbia               | 36,910                   | 34,640                   | 2,270                | 6.1        | 35,700                   | 33,370                   | 2,330                | 6.5          | 36,160                   | 33,800                   | 2,360                | 6.5        |
| Cookeville             | 48,710                   | 46,080                   | 2,630                | 5.4        | 47,910                   | 45,020                   | 2,890                | 6.0          | 47,780                   | 45,160                   | 2,620                | 5.5        |
| Crossville             | 22,240                   | 20,840                   | 1,400                | 6.3        | 22,230                   | 20,780                   | 1,450                | 6.5          | 22,160                   | 20,790                   | 1,370                | 6.2        |
| Dyersburg              | 18,130                   | 17,030                   | 1,100                | 6.1        | 17,850                   | 16,620                   | 1,230                | 6.9          | 17,710                   | 16,660                   | 1,050                | 5.9        |
| Greeneville            | 32,770                   | 30,020                   | 2,750                | 8.4        | 32,950                   | 29,810                   | 3,140                | 9.5          | 32,770                   | 29,980                   | 2,790                | 8.5        |
| Harriman               | 25,450                   | 23,920                   | 1,530                | 6.0        | 25,440                   | 23,760                   | 1,680                | 6.6          | 25,490                   | 23,960                   | 1,530                | 6.0        |
| Humboldt               | 22,210                   | 20,290                   | 1,920                | 8.6        | 21,730                   | 19,790                   | 1,940                | 8.9          | 21,560                   | 19,790                   | 1,770                | 8.2        |
| LaFollette             | 17,210                   | 16,260                   | 950                  | 5.5        | 16,850                   | 15,730                   | 1,120                | 6.6          | 16,800                   | 15,880                   | 920                  | 5.5        |
| Lawrenceburg           | 18,430                   | 16,590                   | 1,840                | 10.0       | 17,590                   | 15,880                   | 1,710                | 9.7          | 17,830                   | 16,060                   | 1,770                | 9.9        |
| Lewisburg              | 13,000                   | 12,030                   | 970                  | 7.5        | 12,770                   | 11,940                   | 830                  | 6.5          | 12,670                   | 11,930                   | 740                  | 5.9        |
| Martin                 | 15,760                   | 14,300                   | 1,460                | 9.2        | 15,560                   | 14,490                   | 1,070                | 6.9          | 15,390                   | 14,010                   | 1,380                | 9.0        |
| McMinnville            | 19,410                   | 18,460                   | 950                  | 4.9        | 19,300                   | 17,750                   | 1,550                | 8.0          | 19,070                   | 17,680                   | 1,390                | 7.3        |
| Newport                | 15,630                   | 14,440                   | 1,190                | 7.6        | 15,450                   | 14,170                   | 1,280                | 8.3          | 15,340                   | 14,240                   | 1,100                | 7.1        |
| Paris                  | 14,630                   | 13,450                   | 1,180                | 8.1        | 14,410                   | 13,280                   | 1,130                | 7.9          | 14,350                   | 13,310                   | 1,040                | 7.2        |
| Sevierville            | 46,250                   | 44,070                   | 2,180                | 4.7        | 45,620                   | 43,240                   | 2,380                | 5.2          | 45,950                   | 43,990                   | 1,960                | 4.3        |
| Shelbyville            | 21,110                   | 19,810                   | 1,300                | 6.2        | 21,190                   | 19,750                   | 1,440                | 6.8          | 21,080                   | 19,730                   | 1,350                | 6.4        |
| Tullahoma              | 48,570                   | 46,070                   | 2,500                | 5.1        | 48,860                   | 45,900                   | 2,960                | 6.1          | 48,510                   | 45,730                   | 2,780                | 5.7        |
| Union City             | 19,010                   | 17,710                   | 1,300                | 6.8        | 18,730                   | 17,530                   | 1,200                | 6.4          | 18,700                   | 17,520                   | 1,180                | 6.3        |