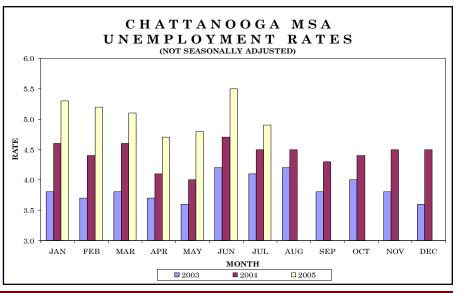

## **Chattanooga MSA**

— TN-Hamiliton, Marion, Sequatchie. GA-Catoosa, Dade, Walker

Total nonfarm employment decreased by 300 jobs from June to July. There were seasonal decreases in leisure/hospitality (down 300 jobs), which included a decline of 200 jobs in accommodation/food services; educational/ health services and state government (both down 200 jobs). These were partially offset by increases in wholesale trade, administrative/ support/waste management, and natural resources/mining/construction (all up 200 jobs).