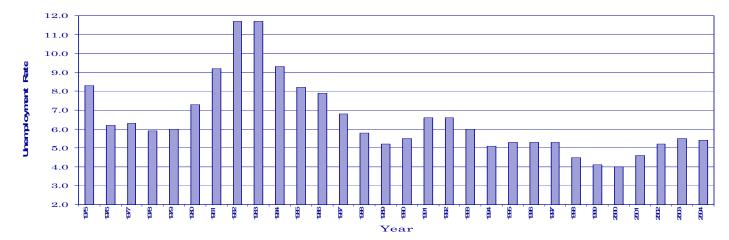

#### **Unemployment Rates 1975-2004**

#### NONFARM EMPLOYMENT AND LABOR FORCE IN TENNESSEE

Tennessee's seasonally adjusted estimated unemployment rate for July 2005 was 5.5 percent, down five-tenths percent from the June 2005 rate. This is the seventh month that Tennessee had a seasonally adjusted unemployment rate higher than the national rate.

The United States' unemployment rate was 5 percent in July 2005. In July 2004, the national unemployment rate was 5.5 percent and the state's unemployment rate was 5.3 percent.

Across Tennessee, the not-seasonally adjusted unemployment rate decreased in 72 counties, increased in 19 counties, and remained the same in four counties. The lowest rate occurred in Williamson County at 3.2 percent, down 1.0 percent from the previous month. The highest rate was Wayne County's 14.4 percent, up from 13.5 percent in June. (Continued on Page 6)