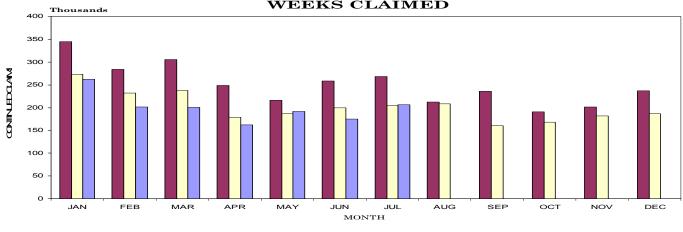

## CONTINUED WEEKS CLAIMED

#### MONTHLY CONTINUED WEEKS CLAIMED

**2004** 

2005

**2003** 

| ESTIMATED NONFARM                                                                        | A EMP           | Revised         | NT (in thou<br>Preliminary |                        | Change                 |
|------------------------------------------------------------------------------------------|-----------------|-----------------|----------------------------|------------------------|------------------------|
| Industry                                                                                 | July<br>2004    | June<br>2005    | July<br>2005               | July 2004<br>July 2005 | June 2005<br>July 2005 |
| Total Nonfarm                                                                            | 2,688.2         | 2,728.9         | 2,709.8                    | 21.6                   | -19.1                  |
| Total Private                                                                            | 2,298.2         | 2,323.1         | 2,318.2                    | 20.0                   | -4.9                   |
| Goods-Producing<br>Natural Resources & Mining                                            | $537.2 \\ 4.1$  | 540.8<br>4.1    | 538.1<br>4.0               | 0.9<br>-0.1            | -2.7<br>-0.1           |
| Construction                                                                             | 120.9           | 122.7           | 123.1                      | 2.2                    | 0.4                    |
| Manufacturing                                                                            | 412.2           | 414.0           | 411.0                      | -1.2                   | -3.0                   |
| Durable Goods Manufacturing<br>Wood Product Manufacturing                                | 253.6<br>17.6   | 257.2<br>17.9   | 254.7<br>17.8              | 1.1<br>0.2             | -2.5<br>-0.1           |
| Nonmetallic Mineral Product Manufacturing                                                | 15.6            | 16.3            | 15.9                       | 0.3                    | -0.4                   |
| Primary Metal Manufacturing                                                              | 12.3            | 12.4            | 12.4                       | 0.1                    | 0.0                    |
| Fabricated Metal Product Manufacturing<br>Machinery Manufacturing                        | 41.4<br>34.2    | 42.2<br>34.9    | 41.8<br>34.8               | 0.4<br>0.6             | -0.4<br>-0.1           |
| Computer & Electronic Product Manufacturing                                              | 11.2            | 10.9            | 10.8                       | -0.4                   | -0.1                   |
| Electrical Equipment & Appliance Manufacturing<br>Transportation Equipment Manufacturing | 23.3<br>61.8    | 23.3<br>63.0    | 22.9<br>62.1               | -0.4<br>0.3            | -0.4<br>-0.9           |
| Motor Vehicle Parts Manufacturing                                                        | 36.3            | 37.5            | 37.4                       | 1.1                    | -0.1                   |
| Furniture & Related Product Manufacturing                                                | 19.6            | 19.9            | 19.7                       | 0.1                    | -0.2                   |
| Miscellaneous Manufacturing<br>Nondurable Goods Manufacturing                            | 16.6<br>158.6   | 16.4<br>156.8   | 16.5<br>156.3              | -0.1<br>-2.3           | 0.1<br>-0.5            |
| Food Manufacturing                                                                       | 35.3            | 35.0            | 35.2                       | -0.1                   | 0.2                    |
| Animal Slaughtering & Processing<br>Bakeries & Tortilla Manufacturing                    | 10.8<br>7.5     | 10.7<br>7.4     | 10.7<br>7.4                | -0.1<br>-0.1           | 0.0<br>0.0             |
| Beverage & Tobacco Product Manufacturing                                                 | 6.0             | 5.9             | 5.9                        | -0.1                   | 0.0                    |
| Textile Mills                                                                            | 6.8             | 6.5             | 6.6                        | -0.2                   | 0.1                    |
| Textile Product Mills<br>Apparel Manufacturing                                           | 4.0<br>9.2      | 4.1<br>8.7      | 4.1<br>8.5                 | 0.1<br>-0.7            | 0.0<br>-0.2            |
| Paper Manufacturing                                                                      | 18.8            | 18.4            | 18.4                       | -0.4                   | 0.0                    |
| Printing & Related Support Activities<br>Chemical Manufacturing                          | 19.3<br>27.8    | 18.8<br>27.2    | 18.7<br>27.1               | -0.6                   | -0.1<br>-0.1           |
| Plastics & Rubber Products Manufacturing                                                 | 21.8            | 27.2 29.1       | 27.1 29.0                  | -0.7<br>0.4            | -0.1                   |
| Plastics Product Manufacturing                                                           | 14.4            | 14.8            | 14.8                       | 0.4                    | 0.0                    |
| Rubber Product Manufacturing<br>Service-Providing                                        | 14.2<br>2,151.0 | 14.3<br>2,188.1 | 14.2<br>2,171.7            | 0.0<br>20.7            | -0.1<br>-16.4          |
| Trade, Transportation, & Utilities                                                       | 585.0           | 591.8           | 591.5                      | 6.5                    | -0.3                   |
| Wholesale Trade                                                                          | 128.1           | 130.7           | 130.2                      | 2.1                    | -0.5                   |
| Merchant Wholesalers, Durable Goods<br>Merchant Wholesalers, Nondurable Goods            | $65.2 \\ 46.5$  | 66.3<br>46.7    | 66.2<br>46.5               | 1.0<br>0.0             | -0.1<br>-0.2           |
| Wholesale Electronic Markets                                                             | 16.4            | 17.7            | 17.5                       | 1.1                    | -0.2                   |
| Retail Trade<br>Motor Vehicle & Parts Dealers                                            | $317.2 \\ 43.2$ | 321.5<br>43.8   | 321.6<br>43.7              | 4.4<br>0.5             | 0.1                    |
| Furniture & Home Furnishings Stores                                                      | 9.6             | 9.7             | 9.7                        | 0.1                    | 0.0                    |
| Building Material, Garden Equipment, & Supplies<br>Food & Beverage Stores                | 26.4            | 27.6            | 27.4                       | 1.0                    | -0.2                   |
| Health & Personal Care Stores                                                            | 45.7<br>19.8    | 44.9<br>20.1    | 44.7<br>20.0               | -1.0<br>0.2            | -0.2<br>-0.1           |
| Gasoline Stations                                                                        | 24.7            | 24.8            | 24.8                       | 0.1                    | 0.0                    |
| Clothing & Clothing Accessories Stores<br>Sporting Goods, Hobby, Book, & Music Stores    | 28.3<br>12.2    | 28.7<br>12.3    | 28.8<br>12.5               | 0.5<br>0.3             | 0.1 0.2                |
| General Merchandise Stores                                                               | 68.5            | 70.2            | 70.3                       | 1.8                    | 0.1                    |
| Miscellaneous Store Retailers                                                            | 19.7            | 19.7            | 19.7                       | 0.0                    | 0.0                    |
| Nonstore Retailers<br>Transportation,Warehousing, & Utilities                            | 10.8<br>139.7   | 11.5<br>139.6   | 11.6<br>139.7              | 0.8                    | 0.1                    |
| Utilities                                                                                | 3.6             | 3.7             | 3.7                        | 0.1                    | 0.0                    |
| Transportation & Warehousing                                                             | 136.1           | 135.9           | 136.0                      | -0.1                   | 0.1                    |
| Truck Transportation<br>Information                                                      | 61.0<br>49.1    | 62.1<br>48.1    | 61.9<br>47.6               | 0.9<br>-1.5            | -0.2<br>-0.5           |
| Publishing Industries (except internet)                                                  | 14.4            | 14.0            | 13.9                       | -0.5                   | -0.1                   |
| Telecommunications<br>Financial Activities                                               | $15.3 \\ 142.2$ | $14.5 \\ 144.1$ | 14.6<br>144.3              | -0.7<br>2.1            | 0.1<br>0.2             |
| Finance & Insurance                                                                      | 106.6           | 107.7           | 107.8                      | 1.2                    | 0.1                    |
| Real Estate, Rental, & Leasing                                                           | 35.6            | 36.4            | 36.5                       | 0.9                    | 0.1                    |
| Professional & Business Services<br>Professional, Scientific, & Technical Services       | 302.2<br>99.2   | 304.7<br>100.5  | 304.0<br>100.2             | 1.8<br>1.0             | -0.7<br>-0.3           |
| Management of Companies & Enterprises                                                    | 23.2            | 23.6            | 23.6                       | 0.4                    | 0.0                    |
| Administrative, Support, & Waste Management<br>Educational & Health Services             | 179.8           | 180.6           | 180.2                      | 0.4                    | -0.4                   |
| Educational & Health Services                                                            | 317.2<br>40.2   | $324.7 \\ 41.0$ | 323.6<br>40.2              | 6.4<br>0.0             | -1.1<br>-0.8           |
| Health Care & Social Assistance                                                          | 277.0           | 283.7           | 283.4                      | 6.4                    | -0.3                   |
| Ambulatory Health Care Services<br>Hospitals                                             | 101.8<br>87.0   | 105.2<br>88.8   | 105.2<br>88.7              | 3.4<br>1.7             | 0.0<br>-0.1            |
| Nursing & Residential Care Facilities                                                    | 50.3            | 50.3            | 50.5                       | 0.2                    | 0.1                    |
| Social Assistance                                                                        | 37.9            | 39.4            | 39.0                       | 1.1                    | -0.4                   |
| Leisure & Hospitality<br>Arts, Entertainment, & Recreation                               | 263.1<br>33.6   | 265.6<br>34.6   | 266.0<br>34.7              | 2.9<br>1.1             | 0.4<br>0.1             |
| Accommodation & Food Services                                                            | 229.5           | 231.0           | 231.3                      | 1.8                    | 0.3                    |
| Accommodation<br>Food Services & Drinking Places                                         | 35.5<br>194.0   | 33.2<br>197.8   | 33.7<br>197.6              | -1.8<br>3.6            | 0.5<br>-0.2            |
| Other Services                                                                           | 102.2           | 103.3           | 103.1                      | 0.9                    | -0.2                   |
| Repair & Maintenance                                                                     | 21.7            | 21.6            | 21.6                       | -0.1                   | 0.0                    |
| Personal & Laundry Services<br>Government                                                | 25.2<br>390.0   | 25.3<br>405.8   | 25.3<br>391.6              | 0.1                    | 0.0                    |
| Federal Government                                                                       | $390.0 \\ 50.5$ | 405.8<br>50.2   | 391.6<br>50.0              | 1.6<br>-0.5            | -14.2<br>-0.2          |
| State Government                                                                         | 90.5            | 93.0            | 90.0                       | -0.5                   | -3.0                   |
| State Government Educational Services<br>Local Government                                | $43.2 \\ 249.0$ | 45.1<br>262.6   | 42.1<br>251.6              | -1.1<br>2.6            | -3.0<br>-11.0          |
| Local Government Educational Services                                                    | 116.8           | 129.7           | 117.7                      | 0.9                    | -12.0                  |