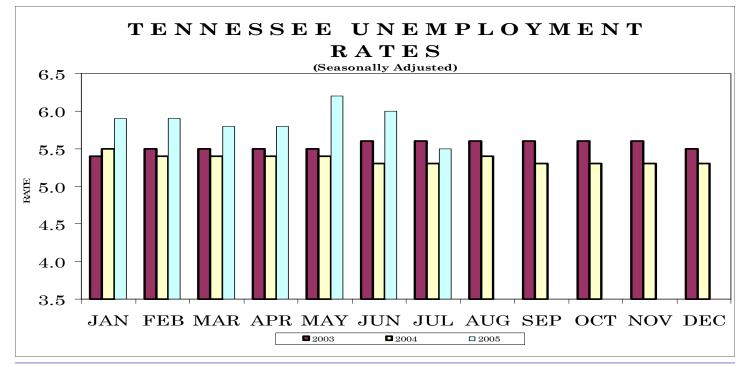

#### NONFARM EMPLOYMENT AND LABOR FORCE IN TENNESSEE

Tennessee's seasonally adjusted estimated unemployment rate for July 2005 was 5.5 percent, down five-tenths percent from the June 2005 rate. This is the seventh month that Tennessee had a seasonally adjusted unemployment rate higher than the national rate.

The United States' unemployment rate was 5 percent in July 2005. In July 2004, the national unemployment rate was 5.5 percent and the state's unemployment rate was 5.3 percent.

Across Tennessee, the not-seasonally adjusted unemployment rate decreased in 72 counties, increased in 19 counties, and remained the same in four counties. The lowest rate occurred in Williamson County at 3.2 percent, down 1.0 percent from the previous month. The highest rate was Wayne County's 14.4 percent, up from 13.5 percent in June. (Continued on Page 6)