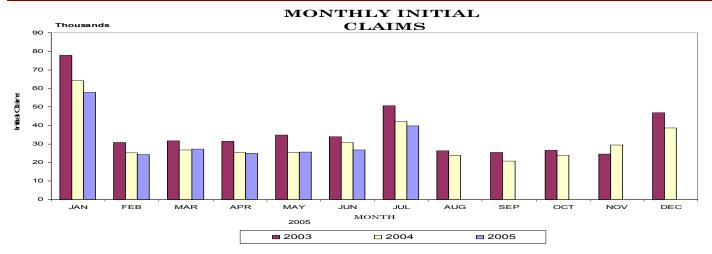

## UNEMPLOYMENT INSURANCE ACTIVITIES

|                               |               | BEN           | EFIT PR                  | OGRAMS                                     |                  |                  |           |  |  |
|-------------------------------|---------------|---------------|--------------------------|--------------------------------------------|------------------|------------------|-----------|--|--|
| STATE                         | BENEFIT PROC  | RAM           | FEDERAL BENEFIT PROGRAMS |                                            |                  |                  |           |  |  |
| CLAIMS                        | July 2004     | June 2005     | July 2005                | FORMER FEDERAL EMPLOYEES                   | July 2004        | June 2005        | July 2005 |  |  |
| Initial Claims                | 42,158        | 26,886        | 39,851                   | Benefits Paid                              | \$503,794        | \$282,510        | \$347,209 |  |  |
| Continued Weeks Claimed       | 204,901       | 175,230       | 206,758                  | Benefit Weeks Claimed                      | 1,872            | 1,106            | 1,153     |  |  |
| Nonmonetary Determinations    | 6,672         | 6,758         | 6,347                    | Initial Claims                             | 266              | 138              | 168       |  |  |
| Appeals Decisions             | 2,097         | 2,054         | 1,831                    | Continued Weeks Claimed                    | 1,997            | 1,103            | 1,342     |  |  |
| Lower Authority               | 1,752         | 1,712         | 1,532                    | Appeals Decisions                          | 15               | 7                | 9         |  |  |
| Higher Authority              | 345           | 342           | 299                      |                                            |                  |                  |           |  |  |
| BENEFITS                      |               |               |                          | FORMER MILITARY PERSONNEL                  |                  |                  |           |  |  |
| Amount Paid                   | \$36,228,080  | \$33,069,952  | \$37,367,599             | Benefits Paid                              | \$466,393        | \$464,134        | \$538,542 |  |  |
| Benefit Weeks Paid            | 186,306       | 180,847       | 175,308                  | Benefit Weeks Claimed                      | 1,539            | 1,701            | 1,743     |  |  |
| Average Weekly Benefit Amount | \$206         | \$210         | \$210                    | Initial Claims                             | 172              | 179              | 140       |  |  |
| First Payments                | 18,343        | 12,958        | 15,741                   | Continued Weeks Claimed                    | 1,539            | 1,669            | 1,882     |  |  |
| Final Payments                | 4,997         | 4,768         | 4,491                    | Appeals Decisions                          | 7                | 2                | 1         |  |  |
| Average Weeks Duration        | 14            | 13            | 14                       |                                            |                  |                  |           |  |  |
| Trust Fund Balance*           | \$604,690,618 | \$677,036,996 | \$659,306,282            | *Trust Fund includes a one-time deposit in | March 2002 of \$ | 162 million of R | Reed Act  |  |  |

## CONTINUED WEEKS CLAIMED