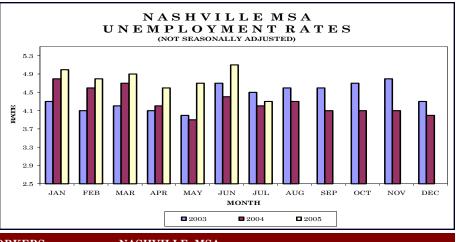

# **CIVILIAN LABOR FORCE**

|                        |                          |                          | CIVIL                | JAN        | LABOR                    | FORCE                    | SUMM                 | ARY          |                          |                          |                      |            |
|------------------------|--------------------------|--------------------------|----------------------|------------|--------------------------|--------------------------|----------------------|--------------|--------------------------|--------------------------|----------------------|------------|
|                        |                          | July 2004                | 4                    |            | ]                        | Revised June             | 2005                 |              | Pr                       | eliminary Ju             | ly 2005              |            |
|                        | Labor Force              | Employment               | Unemployed           | Rate       | Labor Force              | Employment               | Unemployed           | Rate         | Labor Force              | Employment               | Unemployed           | Rate       |
| Seasonally Adj         | usted                    |                          |                      |            |                          |                          |                      |              |                          |                          |                      |            |
| U.S.<br>TENNESSEE      | 147,823,000<br>2,903,400 | 139,639,000<br>2,748,300 | 8,184,000<br>155,100 | 5.5<br>5.3 | 149,124,000<br>2,878,400 | 141,638,000<br>2,705,100 | 7,486,000<br>173,300 | $5.0 \\ 6.0$ | 149,573,000<br>2,871,300 | 142,076,000<br>2,714,400 | 7,497,000<br>156,900 | 5.0<br>5.5 |
| 1                      |                          | 2,748,300                | 155,100              | 0.0        | 2,878,400                | 2,705,100                | 175,500              | 6.0          | 2,871,300                | 2,714,400                | 156,900              | 0.0        |
| Not Seasonally<br>U.S. | 149,218,000              | 140,700,000              | 8,518,000            | 5.7        | 150,326,000              | 142,456,000              | 7,870,000            | 5.2          | 151,122,000              | 143,283,000              | 7,839,000            | 5.2        |
| TENNESSEE              | 2,943,600                | 2,781,700                | 161,900              | 5.5        | 2,915,800                | 2,730,800                | 185,000              | 6.3          | 2,914,900                | 2,752,300                | 162,600              | 5.6        |
| Metropolitan S         | Statistical A            | reas                     |                      |            |                          |                          |                      |              |                          |                          |                      |            |
| Chattanooga            | 250,220                  | 239,020                  | 11,200               | 4.5        | 249,630                  | 236,000                  | 13,630               | 5.5          | 250,970                  | 238,710                  | 12,260               | 4.9        |
| Clarksville            | 104,630                  | 98,600                   | 6,030                | 5.8        | 105,320                  | 98,630                   | 6,690                | 6.4          | 105,680                  | 99,200                   | 6,480                | 6.1        |
| Cleveland              | 53,700                   | 50,900                   | 2,800                | 5.2        | 52,960                   | 49,600                   | 3,360                | 6.3          | 52,620                   | 49,840                   | 2,780                | 5.3        |
| Jackson                | 55,340                   | 52,270                   | 3,070                | 5.6        | 53,890                   | 50,430                   | 3,460                | 6.4          | 54,260                   | 51,260                   | 3,000                | 5.5        |
| Johnson City           | 95,110                   | 89,710                   | 5,400                | 5.7        | 93,680                   | 88,100                   | 5,580                | 6.0          | 94,020                   | 89,370                   | 4,650                | 4.9        |
| Kingsport-Bristol      | 142,400                  | 133,770                  | 8,630                | 6.1        | 141,210                  | 132,810                  | 8,400                | 5.9          | 140,880                  | 133,200                  | 7,680                | 5.4        |
| Knoxville              | 342,670                  | 328,780                  | 13,890               | 4.1        | 339,870                  | 322,970                  | 16,900               | 5.0          | 339,510                  | 325,620                  | 13,890               | 4.1        |
| Memphis                | 604,670                  | 568,450                  | 36,220               | 6.0        | 603,310                  | 559,880                  | 43,430               | 7.2          | 601,100                  | 564,410                  | 36,690               | 6.1        |
| Morristown             | 62,630                   | 58,830                   | 3,800                | 6.1        | 63,980                   | 59,890                   | 4,090                | 6.4          | 63,000                   | 59,470                   | 3,530                | 5.6        |
| Nashville              | 742,440                  | 711,490                  | 30,950               | 4.2        | 734,490                  | 696,790                  | 37,700               | 5.1          | 738,000                  | 706,480                  | 31,520               | 4.3        |
| Micropolitan S         | tatistical Ar            | eas                      |                      |            |                          |                          |                      |              |                          |                          |                      |            |
| Athens                 | 24,480                   | 22,520                   | 1,960                | 8.0        | 23,820                   | 22,260                   | 1,560                | 6.5          | 24,120                   | 22,320                   | 1,800                | 7.5        |
| Brownsville            | 9,400                    | 8,450                    | 950                  | 10.1       | 9,440                    | 8,610                    | 830                  | 8.8          | 9,330                    | 8,410                    | 920                  | 9.9        |
| Columbia               | 36,910                   | 34,640                   | 2,270                | 6.1        | 35,700                   | 33,370                   | 2,330                | 6.5          | 36,160                   | 33,800                   | 2,360                | 6.5        |
| Cookeville             | 48,710                   | 46,080                   | 2,630                | 5.4        | 47,910                   | 45,020                   | 2,890                | 6.0          | 47,780                   | 45,160                   | 2,620                | 5.5        |
| Crossville             | 22,240                   | 20,840                   | 1,400                | 6.3        | 22,230                   | 20,780                   | 1,450                | 6.5          | 22,160                   | 20,790                   | 1,370                | 6.2        |
| Dyersburg              | 18,130                   | 17,030                   | 1,100                | 6.1        | 17,850                   | 16,620                   | 1,230                | 6.9          | 17,710                   | 16,660                   | 1,050                | 5.9        |
| Greeneville            | 32,770                   | 30,020                   | 2,750                | 8.4        | 32,950                   | 29,810                   | 3,140                | 9.5          | 32,770                   | 29,980                   | 2,790                | 8.5        |
| Harriman               | 25,450                   | 23,920                   | 1,530                | 6.0        | 25,440                   | 23,760                   | 1,680                | 6.6          | 25,490                   | 23,960                   | 1,530                | 6.0        |
| Humboldt               | 22,210                   | 20,290                   | 1,920                | 8.6        | 21,730                   | 19,790                   | 1,940                | 8.9          | 21,560                   | 19,790                   | 1,770                | 8.2        |
| LaFollette             | 17,210                   | 16,260                   | 950                  | 5.5        | 16,850                   | 15,730                   | 1,120                | 6.6          | 16,800                   | 15,880                   | 920                  | 5.5        |
| Lawrenceburg           | 18,430                   | 16,590                   | 1,840                | 10.0       | 17,590                   | 15,880                   | 1,710                | 9.7          | 17,830                   | 16,060                   | 1,770                | 9.9        |
| Lewisburg              | 13,000                   | 12,030                   | 970                  | 7.5        | 12,770                   | 11,940                   | 830                  | 6.5          | 12,670                   | 11,930                   | 740                  | 5.9        |
| Martin                 | 15,760                   | 14,300                   | 1,460                | 9.2        | 15,560                   | 14,490                   | 1,070                | 6.9          | 15,390                   | 14,010                   | 1,380                | 9.0        |
| McMinnville            | 19,410                   | 18,460                   | 950                  | 4.9        | 19,300                   | 17,750                   | 1,550                | 8.0          | 19,070                   | 17,680                   | 1,390                | 7.3        |
| Newport                | 15,630                   | 14,440                   | 1,190                | 7.6        | 15,450                   | 14,170                   | 1,280                | 8.3          | 15,340                   | 14,240                   | 1,100                | 7.1        |
| Paris                  | 14,630                   | 13,450                   | 1,180                | 8.1        | 14,410                   | 13,280                   | 1,130                | 7.9          | 14,350                   | 13,310                   | 1,040                | 7.2        |
| Sevierville            | 46,250                   | 44,070                   | 2,180                | 4.7        | 45,620                   | 43,240                   | 2,380                | 5.2          | 45,950                   | 43,990                   | 1,960                | 4.3        |
| Shelbyville            | 21,110                   | 19,810                   | 1,300                | 6.2        | 21,190                   | 19,750                   | 1,440                | 6.8          | 21,080                   | 19,730                   | 1,350                | 6.4        |
| Tullahoma              | 48,570                   | 46,070                   | 2,500                | 5.1        | 48,860                   | 45,900                   | 2,960                | 6.1          | 48,510                   | 45,730                   | 2,780                | 5.7        |
| Union City             | 19,010                   | 17,710                   | 1,300                | 6.8        | 18,730                   | 17,530                   | 1,200                | 6.4          | 18,700                   | 17,520                   | 1,180                | 6.3        |