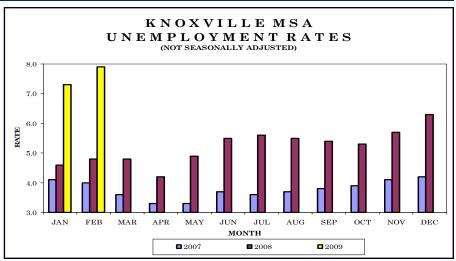

Last year, the metropolitan areas with the lowest unemployment rates were Knoxville (5.2 percent) followed by Nashville and Kingsport (both 5.5 percent). Of the metro areas, the Knoxville MSA has had the lowest unemployment rate for seven consecutive years (tied with Nashville in 2005). The Clarksville MSA had the highest rate in 2007 at 5.4 percent, which is still lower than the lowest rate in 2008. The Morristown MSA had the highest rate (7.1 percent) in 2008.