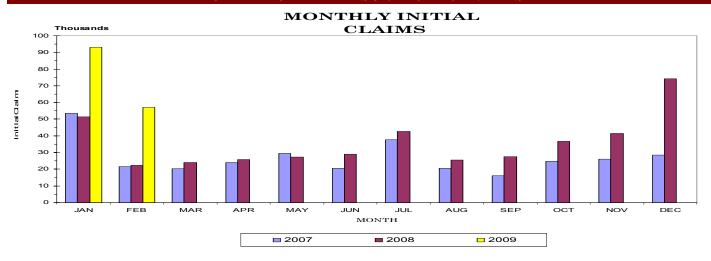

#### BENEFIT PROGRAMS

| STATE                         | BENEFIT PROG  | RAM           |               | FEDERAL BENI                           | EFIT PROGI      | RAMS          |           |
|-------------------------------|---------------|---------------|---------------|----------------------------------------|-----------------|---------------|-----------|
| CLAIMS                        | Feb. 2008     | Jan. 2009     | Feb. 2009     | FORMER FEDERAL EMPLOYEES               | Feb. 2008       | Jan. 2009     | Feb. 2009 |
| Initial Claims                | 22,336        | 93,010        | 57,157        | Benefits Paid                          | \$342,542       | \$381,841     | \$379,020 |
| Continued Weeks Claimed       | 194,043       | 453,121       | 452,731       | Benefit Weeks Claimed                  | 1,113           | 1,213         | 1,283     |
| Nonmonetary Determinations    | 6,406         | 6,107         | 7,346         | Initial Claims                         | 67              | 142           | 92        |
| Appeals Decisions             | 2,030         | 2,042         | 1,959         | Continued Weeks Claimed                | 1,127           | 1,337         | 1,311     |
| Lower Authority               | 1,776         | 1,706         | 1,681         | Appeals Decisions                      | 16              | 8             | 5         |
| Higher Authority              | 254           | 336           | 278           |                                        |                 |               |           |
| BENEFITS                      |               |               |               | FORMER MILITARY PERSONNEL              |                 |               |           |
| Amount Paid                   | \$40,644,813  | \$90,274,826  | \$99,050,240  | Benefits Paid                          | \$372,378       | \$500,938     | \$489,006 |
| Benefit Weeks Paid            | 193,707       | 415,197       | 445,385       | Benefit Weeks Claimed                  | 1,280           | 1,494         | 1,485     |
| Average Weekly Benefit Amount | \$217         | \$225         | \$225         | Initial Claims                         | 84              | 121           | 143       |
| First Payments                | 12,612        | 53,751        | 30,370        | Continued Weeks Claimed                | 1,270           | 1,551         | 1,482     |
| Final Payments                | 3,628         | 7,330         | 8,136         | Appeals Decisions                      | 2               | 4             | 8         |
| Average Weeks Duration        | 14            | 12            | 13            |                                        |                 |               |           |
| Trust Fund Balance*           | \$507,756,473 | \$345,082,833 | \$269,724,621 | *Trust Fund includes balance of \$92.8 | 34 million of F | Reed Act fund | S.        |