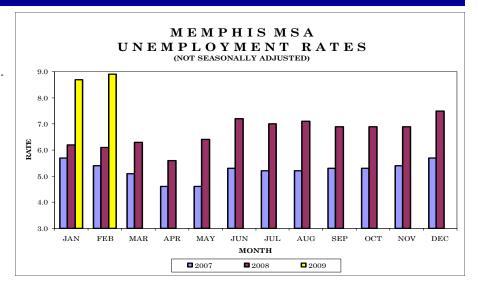

Last year, the metropolitan areas with the lowest unemployment rates were Knoxville (5.2 percent) followed by Nashville and Kingsport (both 5.5 percent). Of the metro areas, the Knoxville MSA has had the lowest unemployment rate for seven consecutive years (tied with Nashville in 2005). The Clarksville MSA had the highest rate in 2007 at 5.4 percent, which is still lower than the lowest rate in 2008. The Morristown MSA had the highest rate (7.1 percent) in 2008.