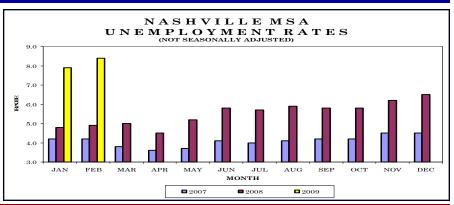

Last year, the metropolitan areas with the lowest unemployment rates were Knoxville (5.2 percent) followed by Nashville and Kingsport (both 5.5 percent). Of the metro areas, the Knoxville MSA has had the lowest unemployment rate for seven consecutive years (tied with Nashville in 2005). The Clarksville MSA had the highest rate in 2007 at 5.4 percent, which is still lower than the lowest rate in 2008. The Morristown MSA had the highest rate (7.1 percent) in 2008.