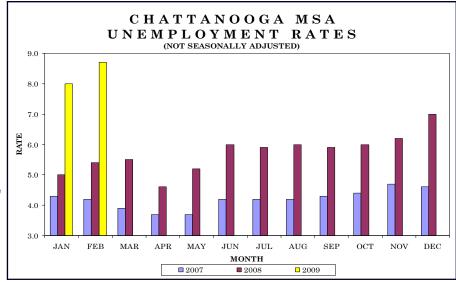

Last year, the metropolitan areas with the lowest unemployment rates were Knoxville (5.2 percent) followed by Nashville and Kingsport (both 5.5 percent). Of the metro areas, the Knoxville MSA has had the lowest unemployment rate for seven consecutive years (tied with Nashville in 2005). The Clarksville MSA had the highest rate in 2007 at 5.4 percent, which is still lower than the lowest rate in 2008. The Morristown MSA had the highest rate (7.1 percent) in 2008.