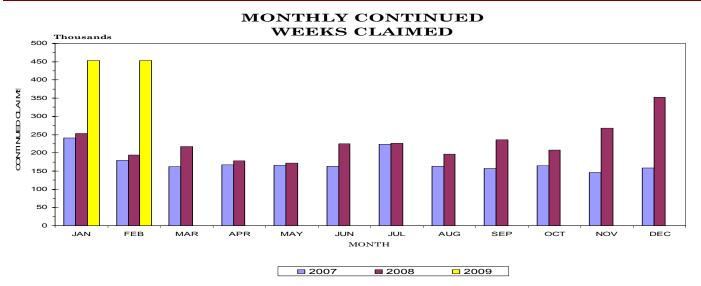

#### CONTINUED WEEKS CLAIMED

#### BENEFIT PROGRAMS

| STATE                         | BENEFIT PROG  | RAM           |               | FEDERAL BENI                           | EFIT PROGI      | RAMS          |           |
|-------------------------------|---------------|---------------|---------------|----------------------------------------|-----------------|---------------|-----------|
| CLAIMS                        | Feb. 2008     | Jan. 2009     | Feb. 2009     | FORMER FEDERAL EMPLOYEES               | Feb. 2008       | Jan. 2009     | Feb. 2009 |
| Initial Claims                | 22,336        | 93,010        | 57,157        | Benefits Paid                          | \$342,542       | \$381,841     | \$379,020 |
| Continued Weeks Claimed       | 194,043       | 453,121       | 452,731       | Benefit Weeks Claimed                  | 1,113           | 1,213         | 1,283     |
| Nonmonetary Determinations    | 6,406         | 6,107         | 7,346         | Initial Claims                         | 67              | 142           | 92        |
| Appeals Decisions             | 2,030         | 2,042         | 1,959         | Continued Weeks Claimed                | 1,127           | 1,337         | 1,311     |
| Lower Authority               | 1,776         | 1,706         | 1,681         | Appeals Decisions                      | 16              | 8             | 5         |
| Higher Authority              | 254           | 336           | 278           |                                        |                 |               |           |
| BENEFITS                      |               |               |               | FORMER MILITARY PERSONNEL              |                 |               |           |
| Amount Paid                   | \$40,644,813  | \$90,274,826  | \$99,050,240  | Benefits Paid                          | \$372,378       | \$500,938     | \$489,006 |
| Benefit Weeks Paid            | 193,707       | 415,197       | 445,385       | Benefit Weeks Claimed                  | 1,280           | 1,494         | 1,485     |
| Average Weekly Benefit Amount | \$217         | \$225         | \$225         | Initial Claims                         | 84              | 121           | 143       |
| First Payments                | 12,612        | 53,751        | 30,370        | Continued Weeks Claimed                | 1,270           | 1,551         | 1,482     |
| Final Payments                | 3,628         | 7,330         | 8,136         | Appeals Decisions                      | 2               | 4             | 8         |
| Average Weeks Duration        | 14            | 12            | 13            |                                        |                 |               |           |
| Trust Fund Balance*           | \$507,756,473 | \$345,082,833 | \$269,724,621 | *Trust Fund includes balance of \$92.8 | 34 million of F | Reed Act fund | S.        |