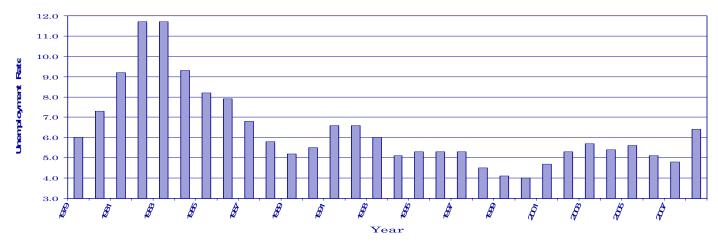

#### Unemployment Rates 1979-2008

<sup>(</sup>r)=revised

Trade = Wholesale and Retail Trade

 $<sup>{\</sup>tt **These \ industries \ not \ comparable \ to \ industry \ employment \ data \ before}$ 

 $<sup>1990\</sup> because of changes to NAICS coding system.$ 