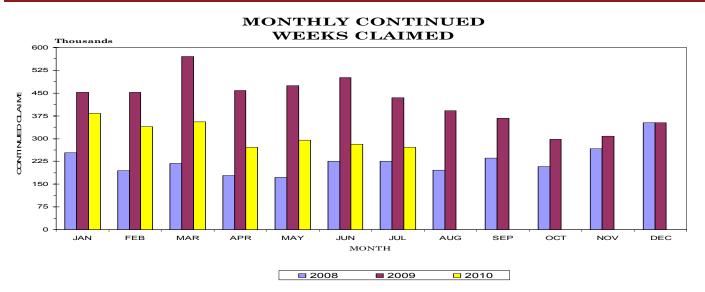

| 2,148     |
| Average Weekly Benefit Amount | \$226         | \$216         | \$221         | Initial Claims            | 138       | 212       | 240       |
| First Payments                | 21,631        | 17,479        | 16,386        | Continued Weeks Claimed   | 1,609     | 2,103     | 2,229     |
| Final Payments                | 16,366        | 9,290         | 8,999         | Appeals Decisions         | 11        | 9         | 4         |
| Average Weeks Duration        | 15            | 18            | 18            |                           |           |           |           |
| Trust Fund Balance*           | \$273,100,154 | \$196,211,292 | \$209,313,129 |                           |           |           |           |

#### CONTINUED WEEKS CLAIMED (MOST RECENT AVAILABLE)



## Statewide

| ESTIMATED NONFARM                                                                     | EMPI           | COYMEN                  | T (in thous                   | sands)                            |              |              |
|---------------------------------------------------------------------------------------|----------------|-------------------------|-------------------------------|-----------------------------------|--------------|--------------|
| Industry                                                                              | August<br>2009 | Revised<br>July<br>2010 | Preliminary<br>August<br>2010 | Net Cha<br>Aug. 2009<br>Aug. 2010 | July         | 2010<br>2010 |
| Total Nonfarm                                                                         | 2