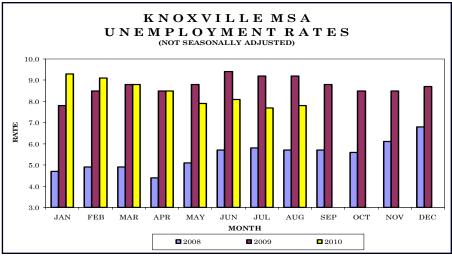

Inside This Issue:

Chattanooga MSA 7

Knoxville MSA 8

Memphis MSA 9

Nashville MSA 10

Smaller MSAs 11

Consumer Price Index 12