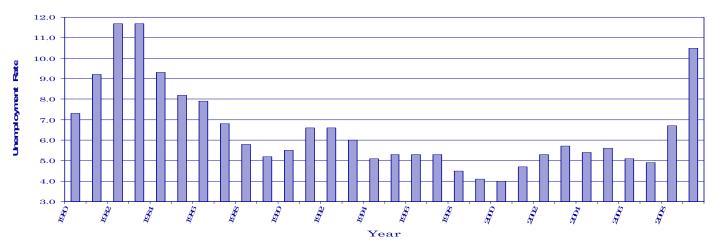

| 9.3        | 8.4  |
| Shelby           | 10.6       | 9.9  |
| Smith            | 13.4       | 9.3  |
| Stewart          | 11.3       | 10.5 |
| Sullivan         | 9.2        | 7.9  |
| Sumner           | 10.3       | 8.6  |
| Tipton           | 12.0       | 10.3 |
| Trousdale        | 11.9       | 9.8  |
| Unicoi           | 11.4       | 9.1  |
| Union            | 11.0       | 8.4  |
| Van Buren        | 14.4       | 10.7 |
| Warren           | 13.0       | 11.1 |
| Washington       | 9.3        | 8.4  |
| Wayne            | 13.3       | 11.9 |
| Weakley          | 13.5       | 12.1 |
| White            | 14.5       | 12.0 |
| Williamson       | 7.7        | 7.0  |
| Wilson           | 9.5        | 8.2  |
| *Data Not Season | nally Adju | sted |

#### Unemployment Rates 1980-2009



# Statewide

#### UNEMPLOYMENT INSURANCE ACTIVITIES (MOST RECENT AVAILABLE)



#### BENEFIT PROGRAMS (MOST RECENT AVAILABLE)

| STATE                         | BENEFIT PROG  | RAM           |               | FEDERAL BENE              | FIT PROGI | RAMS      |           |
|-------------------------------|---------------|---------------|---------------|---------------------------|-----------|-----------|-----------|
| CLAIMS                        | July 2009     | June 2010     | July 2010     | FORMER FEDERAL EMPLOYEES  | July 2009 | June 2010 | July 2010 |
| Initial Claims                | 54,377        | 36,188        | 38,604        | Benefits Paid             | \$427,789 | \$237,914 | \$263,582 |
| Continued Weeks Claimed       | 434,945       | 281,372       | 270,693       | Benefi