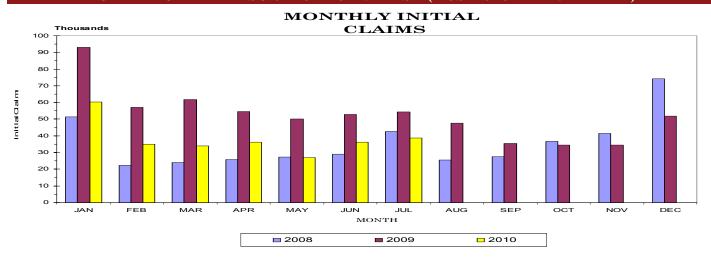

#### UNEMPLOYMENT INSURANCE ACTIVITIES (MOST RECENT AVAILABLE)

#### BENEFIT PROGRAMS (MOST RECENT AVAILABLE)

| STATE                         | BENEFIT PROG  | RAM           |               | FEDERAL BENE              | FIT PROGI | RAMS      |           |
|-------------------------------|---------------|---------------|---------------|---------------------------|-----------|-----------|-----------|
| CLAIMS                        | July 2009     | June 2010     | July 2010     | FORMER FEDERAL EMPLOYEES  | July 2009 | June 2010 | July 2010 |
| Initial Claims                | 54,377        | 36,188        | 38,604        | Benefits Paid             | \$427,789 | \$237,914 | \$263,582 |
| Continued Weeks Claimed       | 434,945       | 281,372       | 270,693       | Benefit Weeks Claimed     | 1,594     | 921       | 971       |
| Nonmonetary Determinations    | 9,467         | 8,956         | 8,566         | Initial Claims            | 105       | 134       | 163       |
| Appeals Decisions             | 2,430         | 3,237         | 3,607         | Continued Weeks Claimed   | 1,649     | 992       | 1,125     |
| Lower Authority               | 2,188         | 2,275         | 2,747         | Appeals Decisions         | 10        | 11        | 14        |
| Higher Authority              | 242           | 962           | 860           |                           |           |           |           |
| BENEFITS                      |               |               |               | FORMER MILITARY PERSONNEL |           |           |           |
| Amount Paid                   | \$89,118,262  | \$55,655,564  | \$52,297,653  | Benefits Paid             | \$474,061 | \$675,757 | \$680,387 |
| Benefit Weeks Paid            | 424,549       | 280,343       | 253,689       | Benefit Weeks Claimed     | 1,594     | 2,162     | 2,148     |
| Average Weekly Benefit Amount | \$226         | \$216         | \$221         | Initial Claims            | 138       | 212       | 240       |
| First Payments                | 21,631        | 17,479        | 16,386        | Continued Weeks Claimed   | 1,609     | 2,103     | 2,229     |
| Final Payments                | 16,366        | 9,290         | 8,999         | Appeals Decisions         | 11        | 9         | 4         |
| Average Weeks Duration        | 15            | 18            | 18            |                           |           |           |           |
| Trust Fund Balance*           | \$273,100,154 | \$196,211,292 | \$209,313,129 |                           |           |           |           |