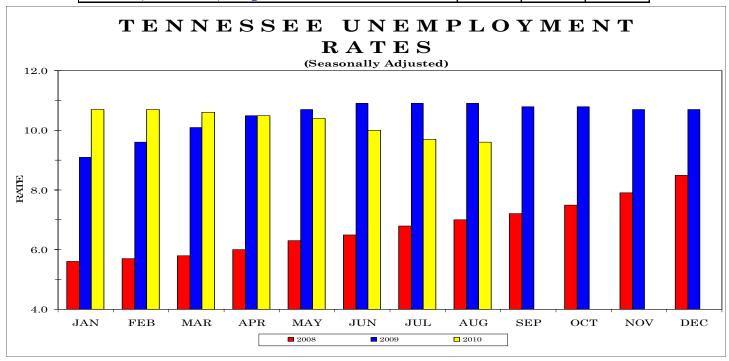

Tennessee's seasonally adjusted estimated unemployment rate for August 2010 was 9.6 percent, down 0.1 percentage point from the July 2010 rate. This is the first month since April 2007 that the current rate is less than or equal to the national average.

The United States' unemployment rate was 9.6 percent in August 2010. In August 2009, the national unemployment rate was 9.7 percent, and the state's unemployment rate was 10.9 percent.

Across Tennessee, the unemployment rate decreased in 46 counties, increased in 33 counties and remained the same in 16 counties. There were 35 counties with an unemployment rate less than 10 percent and three counties had a rate above 15 percent. The lowest rate occurred in Lincoln County at 6.4 percent, unchanged from the previous month. The highest rate was Scott County's 19.8 percent, up from 19.4 percent in July 2010.