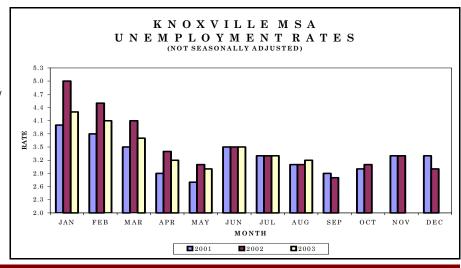

Chattanooga MSA 7

Johnson City, Kings- 8 port, & Bristol MSA

Knoxville MSA 9

Memphis MSA 10

Nashville MSA 11

Consumer Price Index 12