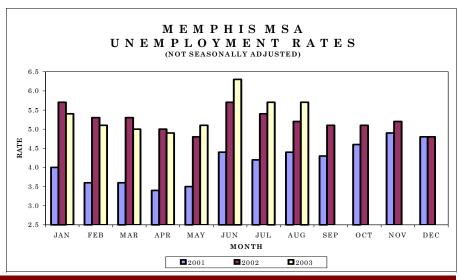

Chattanooga MSA 7

Johnson City, Kings- 8 port, & Bristol MSA

Knoxville MSA 9

Memphis MSA 10

Nashville MSA 11

Consumer Price Index 12