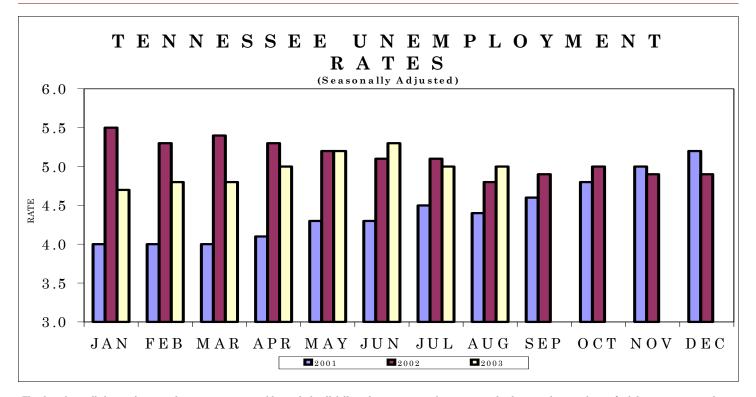

udes 3,000 jobs in hospitals, 2,400 jobs in ambulatory health care services, and 1,800 jobs in nursing/residential care facilities; food services/drinking places (up 3,200 jobs); local government (up 2,900 jobs), which includes 1,600 jobs in local government educational services; administrative/ support/waste management (up 2,600 jobs); retail trade (up 2,100 jobs); and wholesale trade (up 1,200 jobs).

During the past month, nonfarm employment increased by 14,700 jobs. There were seasonal increases in local government education services (up 10,000 jobs), administrative/support/waste management (up 2,000 jobs), transportation equipment manufacturing (up 1,500 jobs), and food services/drinking places (up 1,000 jobs). This was partially offset by a decrease of 1,100 jobs in other services.



The data from all the nonfarm employment estimates tables include all full- and part-time nonfarm wage and salary employees who worked during, or received pay for, any part of the pay period which includes the 12th of the month. This is a count of jobs by place of work. Agricultural workers, proprietors, self-employed persons, workers in private households, and unpaid family workers are excluded. These numbers may not add due to rounding. Data are based on the 2002 benchmark.

<u>^</u>

Total nonfarm employment increased by 1,400 jobs from July to August. There was a seasonal increase in local government (up 1,800 jobs). This was partially offset by a decline in leisure/hospitality (down 200 jobs). There were slight increases and decreases in various industries

During the past 12 months