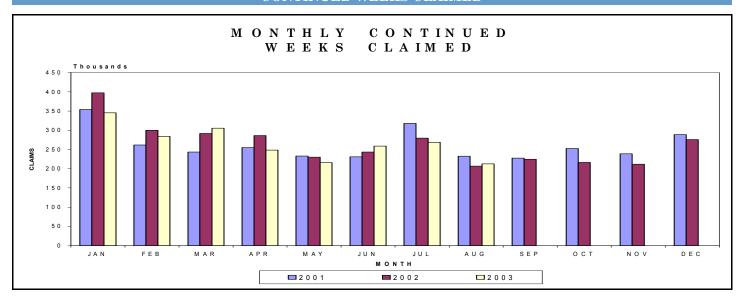

| 104             | 117        |  |
| First Payments                | 11,689        | 22,070        | 12,653        | Continued Weeks Claimed               | 1,088                    | 1,084           | 920        |  |
| Final Payments                | 6,068         | 7,534         | 6,068         | Appeals Decisions                     | 0                        | $^2$            | 2          |  |
| Average Weeks Duration        | 13            | 14            | 14            |                                       |                          |                 |            |  |
| Trust Fund Balance*           | \$688,360,109 | \$576,450,835 | \$577,971,713 | *Trust Fund includes one time deposit | in March 2002 of \$162 i | million of Reed | Act funds. |  |

#### CONTINUED WEEKS CLAIMED



#### **STATEWIDE**

#### ESTIMATED NONFARM EMPLOYMENT (in thousands)

|                                                                                   |                 | Revised               | Preliminary     |                        | hange                  |
|-----------------------------------------------------------------------------------|-----------------|-----------------------|-----------------|------------------------|------------------------|
| Industry                                                                          | August<br>2002  | July<br>2003          | August<br>2003  | Aug. 2002<br>Aug. 2003 | July 2003<br>Aug. 2003 |
| Total Nonfarm                                                                     | 2,679.0         | 2,663.7               | 2,678.4