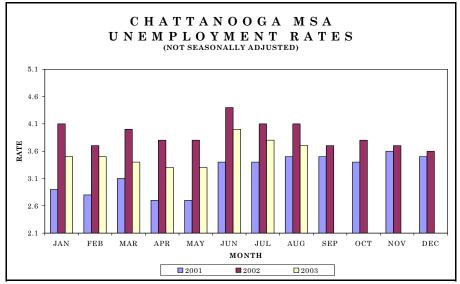

Chattanooga MSA 7

Johnson City, Kings- 8 port, & Bristol MSA

Knoxville MSA 9

Memphis MSA 10

Nashville MSA 11

Consumer Price Index 12