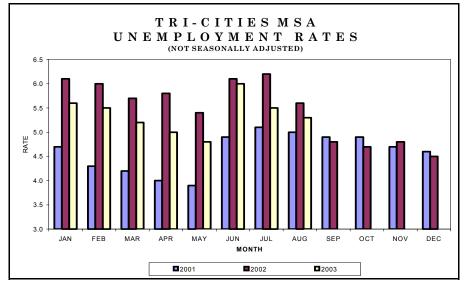

Chattanooga MSA 7

Johnson City, Kings- 8 port, & Bristol MSA

Knoxville MSA 9

Memphis MSA 10

Nashville MSA 11

Consumer Price Index 12