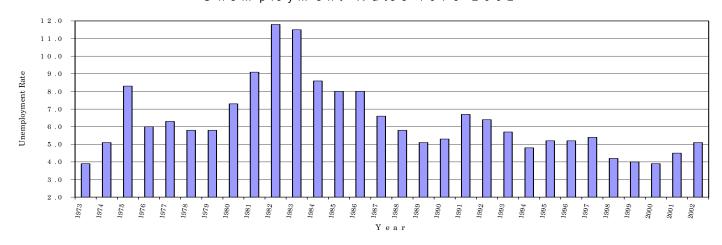

| */ WINGII    |

2002 2003 9.6 15.3 9.8 10.5 8.5 10.0 4.4 5.0 4.4 3.4 6.5 8.2 5.7 5.1 6.8 5.0 4.6 11.4 4.3 5.4 7.3 7.7 6.7 6.8 7.2 7.8 6.8 7.2 4.9 4.4 2.9 2.3 12.6 9.8 4.0 6.9 4.4 4.7 6.0 5.3 6.3 5.7 5.3 5.13.9 5.5 5.6 5.0 5.4 5.0 4.8 4.1 4.0 9.9 8.3 4.9 2.9 3.0 5.4 5.8 3.7 8.1 7.4 9.0 5.1 5.3 3.9 4.1 5.6 6.4 8.2 9.6 6.8 5.7 4.5 3.7 5.4 6.1 6.4 5.1 5.2 4.3 8.7 10.4 6.8 8.1 7.3 6.1 2.9 2.7 4.0 3.9 Lake 5.0 4.9 \*\*Data Not Seasonally Adjusted

Unemployment Rates 1973-2002



#### **STATEWIDE**

#### UNEMPLOYMENT INSURANCE ACTIVITIES



#### **BENEFIT PROGRAMS**

| STATE                         | BENEFIT PROC  | RAM           |               | FEDERAL BENEFIT PROGRAMS              |                          |                 |            |  |
|-------------------------------|---------------|---------------|---------------|---------------------------------------|--------------------------|-----------------|------------|--|
| CLAIMS                        | August 2002   | July 2003     | August 2003   | FORMER FEDERAL EMPLOY                 | EES August 2002          | July 2003 h     | ugust 2003 |  |
| Initial Claims                | 26,239        | 50,676        | 26,276        | Benefits Paid                         | \$473,743                | \$559,834