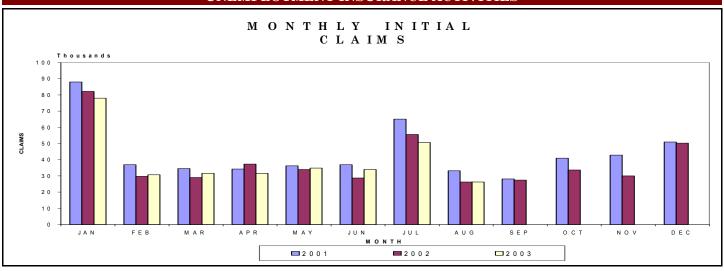

| */ WINGII    |

2002 2003 9.6 15.3 9.8 10.5 8.5 10.0 4.4 5.0 4.4 3.4 6.5 8.2 5.7 5.1 6.8 5.0 4.6 11.4 4.3 5.4 7.3 7.7 6.7 6.8 7.2 7.8 6.8 7.2 4.9 4.4 2.9 2.3 12.6 9.8 4.0 6.9 4.4 4.7 6.0 5.3 6.3 5.7 5.3 5.13.9 5.5 5.6 5.0 5.4 5.0 4.8 4.1 4.0 9.9 8.3 4.9 2.9 3.0 5.4 5.8 3.7 8.1 7.4 9.0 5.1 5.3 3.9 4.1 5.6 6.4 8.2 9.6 6.8 5.7 4.5 3.7 5.4 6.1 6.4 5.1 5.2 4.3 8.7 10.4 6.8 8.1 7.3 6.1 2.9 2.7 4.0 3.9 Lake 5.0 4.9 \*\*Data Not Seasonally Adjusted

Unemployment Rates 1973-2002



#### **STATEWIDE**

#### UNEMPLOYMENT INSURANCE ACTIVITIES



#### **BENEFIT PROGRAMS**

| STATE                         | BENEFIT PROC  | RAM           |               | FEDERAL BENEFIT PROGRAMS              |                          |                 |            |  |
|-------------------------------|---------------|---------------|---------------|---------------------------------------|--------------------------|-----------------|------------|--|
| CLAIMS                        | August 2002   | July 2003     | August 2003   | FORMER FEDERAL EMPLOY                 | EES August 2002          | July 2003 h     | ugust 2003 |  |
| Initial Claims                | 26,239        | 50,676        | 26,276        | Benefits Paid                         | \$473,743                | \$559,834       | \$566,642  |  |
| Continued Weeks Claimed       | 206,5