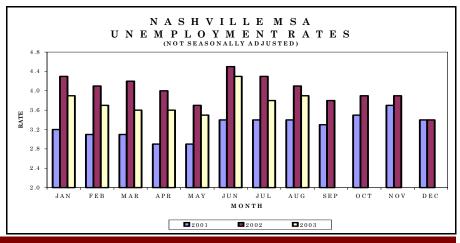

Chattanooga MSA 7

Johnson City, Kings- 8 port, & Bristol MSA

Knoxville MSA 9

Memphis MSA 10

Nashville MSA 11

Consumer Price Index 12