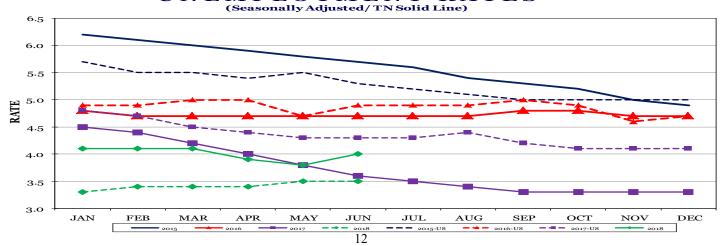

Tennessee's seasonally adjusted estimated unemployment rate for June 2018 was 3.5 percent, unchanged from the revised May rate. The United States unemployment rate for June 2018 was 4.0 percent, up 0.2 percentage point from May. In June 2017, the U.S. seasonally adjusted rate was 4.3 percent while the state rate was 3.6 percent.

The not seasonally adjusted unemployment rate increased in all 95 counties. Williamson County had the lowest rate at 3.0 percent, up 0.9 percentage point. The highest rate was Lauderdale County at 7.0 percent, up from 5.3 percent in May 2018.