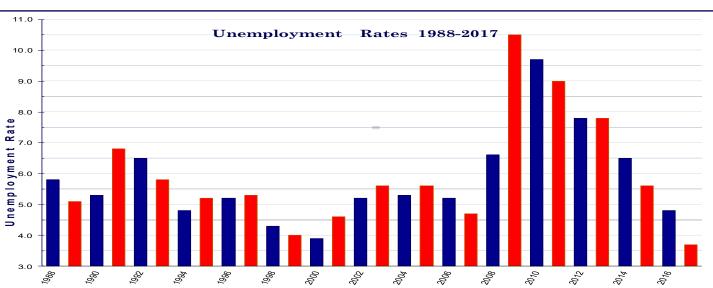

# **TENNESSEE CIVILIAN LABOR FORCE 1988 to present**

# **COUNTY UNEMPLOYMENT RATES\***

Jun Jun

| (NUMBERS IN THOUSAN | (NUMBERS IN THOUSANDS) MONTHLY DATA NOT SEASONALLY ADJUSTED |         |              |                  |                  |                 |            |        |  |  |
|---------------------|-------------------------------------------------------------|---------|--------------|------------------|------------------|-----------------|------------|--------|--|--|
|                     |                                                             |         | Civil        | ian Labor For    | ·ce              |                 |            |        |  |  |
|                     |                                                             |         |              | Employed         |                  |                 | Unen       | ployed |  |  |
| Year                |                                                             |         | No           | onfarm Emplo     | oyment           |                 |            |        |  |  |
| and                 |                                                             | Employ- |              | **Manu-          |                  |                 |            | Rate   |  |  |
| Month               | Total                                                       | ment    | Total        | facturing        | **Trade          | **Services      | Number     | (%)    |  |  |
| 1988                | 2,345.2                                                     | 2,208.6 | 2,092.1      | 511.9            | 495.6            | 440.3           | 136.6      | 5.8 %  |  |  |
| 1989                | 2,367.3                                                     | 2,247.2 | 2,167.2      | 524.5            | 508.4            | 467.2           | 120.2      | 5.1    |  |  |
| 1990                | 2,394.7                                                     | 2,266.8 | 2,193.2      | 493.4            | 379.1            | 611.0           | 128.0      | 5.3    |  |  |
| 1991                | 2,413.7                                                     | 2,250.6 | 2,183.6      | 480.3            | 373.0            | 626.7           | 163.1      | 6.8    |  |  |
| 1992                | 2,457.2                                                     | 2,297.4 | 2,245.0      | 492.8            | 374.1            | 664.8           | 159.8      | 6.5    |  |  |
| 1993                | 2,526.9                                                     | 2,380.5 | 2,328.5      | 502.8            | 382.5            | 709.8           | 146.4      | 5.8    |  |  |
| 1994                | 2,659.9                                                     | 2,531.1 | 2,423.0      | 513.8            | 398.4            | 751.4           | 128.8      | 4.8    |  |  |
| 1995                | 2,732.2                                                     | 2,591.5 | 2,498.9      | 518.0            | 412.6            | 795.0           | 140.7      | 5.2    |  |  |
| 1996                | 2,767.0                                                     | 2,623.8 | 2,533.3      | 501.5            | 420.9            | 814.3           | 143.2      | 5.2    |  |  |
| 1997                | 2,786.1                                                     | 2,639.2 | 2,584.0      | 498.0            | 430.5            | 849.7           | 146.9      | 5.3    |  |  |
| 1998                | 2,812.4                                                     | 2,691.5 | 2,638.4      | 498.6            | 437.1            | 875.7           | 120.9      | 4.3    |  |  |
| 1999                | 2,852.4                                                     | 2,739.2 | 2,685.3      | 494.7            | 443.6            | 900.8           | 113.3      | 4.0    |  |  |
| 2000                | 2,843.1                                                     | 2,733.3 | 2,728.9      | 488.1            | 447.5            | 930.9           | 109.8      | 3.9    |  |  |
| 2001                | 2,861.3                                                     | 2,731.0 | 2,688.3      | 454.2            | 446.6            | 921.5           | 130.4      | 4.6    |  |  |
| 2002                | 2,906.6                                                     | 2,756.1 | 2,664.4      | 428.5            | 438.7            | 938.0           | 150.5      | 5.2    |  |  |
| 2003                | 2,912.2                                                     | 2,748.1 | 2,667.5      | 414.1            | 440.8            | 950.3           | 164.0      | 5.6    |  |  |
| 2004                | 2,878.7                                                     | 2,725.1 | 2,706.1      | 411.8            | 447.5            | 978.7           | 153.6      | 5.3    |  |  |
| 2005                | 2,904.8                                                     | 2,743.4 | 2,743.1      | 408.8            | 454.6            | 1,005.6         | 161.4      | 5.6    |  |  |
| 2006                | 3,036.0                                                     | 2,878.5 | 2,783.1      | 400.1            | 460.6            | 1,030.4         | 157.6      | 5.2    |  |  |
| 2007                | 3,063.7                                                     | 2,920.4 | 2,797.4      | 380.0            | 463.5            | 1,052.8         | 143.3      | 4.7    |  |  |
| 2008                | 3,054.8                                                     | 2,853.7 | 2,774.8      | 361.0            | 457.0            | 1,058.2         | 201.0      | 6.6    |  |  |
| 2009                | 3,052.7                                                     | 2,733.1 | 2,619.8      | 309.2            | 427.8            | 1,025.3         | 319.6      | 10.5   |  |  |
| 2010                | 3,090.8                                                     | 2,792.1 | 2,615.4      | 298.9            | 423.5            | 1,041.2         | 298.7      | 9.7    |  |  |
| 2011                | 3,125.3                                                     | 2,844.7 | 2,661.4      | 304.4            | 427.1            | 1,076.8         | 280.6      | 9.0    |  |  |
| 2012                | 3,100.7                                                     | 2,857.9 | 2,714.0      | 313.4            | 433.3            | 1,112.2         | 242.7      | 7.8    |  |  |
| 2013                | 3,072.5                                                     | 2,832.9 | 2,749.7      | 318.8            | 437.2            | 1,139.2         | 239.6      | 7.8    |  |  |
| 2014                | 3,040.1                                                     | 2,841.5 | 2,822.2      | 324.9            | 441.1            | 1,184.4         | 198.6      | 6.5    |  |  |
| 2015                | 3,070.9                                                     | 2,899.2 | 2,893.9      | 333.0            | 445.5            | 1,224.0         | 171.8      | 5.6    |  |  |
| 2016                | 3,135.1                                                     | 2,984.3 | 2,965.8      | 343.3            | 453.7            | 1260.5          | 150.8      | 4.8    |  |  |
| 2017                | 3,198.8                                                     | 3,080.2 | 3,010.0      | 348.8            | 455.9            | 1282.2          | 118.6      | 3.7    |  |  |
| 2018                |                                                             |         |              |                  |                  |                 |            |        |  |  |
| January             | 3,191.1                                                     | 3,070.7 | 2,990.6      | 346.4            | 449.7            | 1,268.5         | 120.4      | 3.8 %  |  |  |
| February            | 3,231.4                                                     | 3,113.8 | 3,020.3      | 348.5            | 450.1            | 1,287.1         | 117.6      | 3.6    |  |  |
| March               | 3,234.7                                                     | 3,123.5 | 3,039.1      | 349.6            | 451.8            | 1,299.0         | 111.2      | 3.4    |  |  |
| April               | 3,250.1                                                     | 3,157.8 | 3,055.2      | 350.5            | 453.7            | 1,309.2         | 92.3       | 2.8    |  |  |
| May (r)             | 3,247.1                                                     | 3,150.8 | 3,066.0      | 349.5            | 456.9            | 1,318.1         | 96.3       | 3.0    |  |  |
| June (p)            | 3,298.2                                                     | 3,162.3 | 3,056.8      | 349.5            | 458.6            | 1,330.4         | 135.8      | 4.1    |  |  |
| July                |                                                             | _       |              | -                |                  |                 |            |        |  |  |
| August              |                                                             |         |              |                  |                  |                 |            |        |  |  |
| September           |                                                             |         |              |                  |                  |                 |            |        |  |  |
| October             |                                                             |         |              |                  |                  |                 |            |        |  |  |
| November            |                                                             |         |              |                  |                  |                 |            |        |  |  |
| December            |                                                             |         |              |                  |                  |                 |            |        |  |  |
| (r)=revised         |                                                             |         | **These indu | stries not compa | rable to industr | v employment de | ata before |        |  |  |