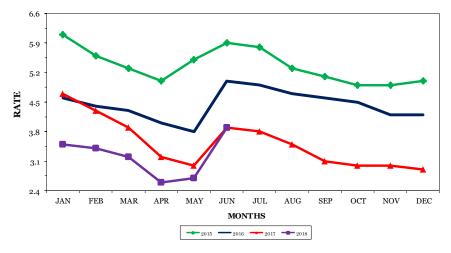

Tennessee's seasonally adjusted estimated unemployment rate for June 2018 was 3.5 percent, unchanged from the revised May rate. The United States unemployment rate for June 2018 was 4.0 percent, up 0.2 percentage point from May. In June 2017, the U.S. seasonally adjusted rate was 4.3 percent while the state rate was 3.6 percent.