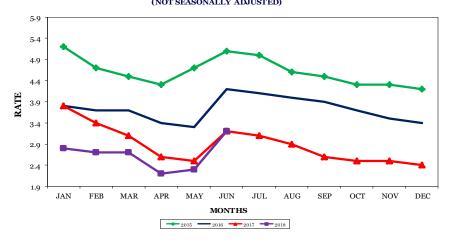

Tennessee's seasonally adjusted estimated unemployment rate for June 2018 was 3.5 percent, unchanged from the revised May rate. The United States unemployment rate for June 2018 was 4.0 percent, up 0.2 percentage point from May. In June 2017, the U.S. seasonally adjusted rate was 4.3 percent while the state rate was 3.6 percent.

The not seasonally adjusted unemployment rate increased in all 95 counties. Williamson County had the lowest rate at 3.0 percent, up 0.9 percentage point. The highest rate was Lauderdale County at 7.0 percent, up from 5.3 percent in May 2018.