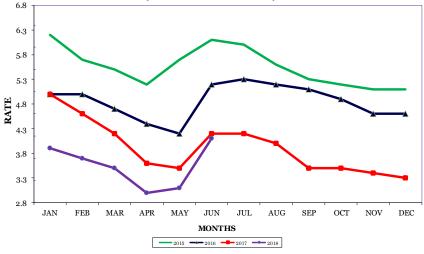

Tennessee's seasonally adjusted estimated unemployment rate for June 2018 was 3.5 percent, unchanged from the revised May rate. The United States unemployment rate for June 2018 was 4.0 percent, up 0.2 percentage point from May. In June 2017, the U.S. seasonally adjusted rate was 4.3 percent while the state rate was 3.6 percent.