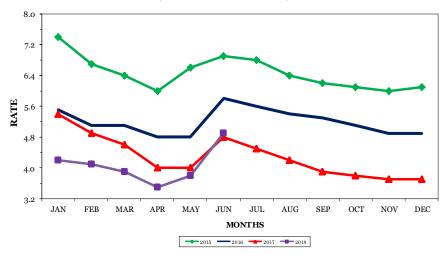

Tennessee's seasonally adjusted estimated unemployment rate for June 2018 was 3.5 percent, unchanged from the revised May rate. The United States unemployment rate for June 2018 was 4.0 percent, up 0.2 percentage point from May. In June 2017, the U.S. seasonally adjusted rate was 4.3 percent while the state rate was 3.6 percent.