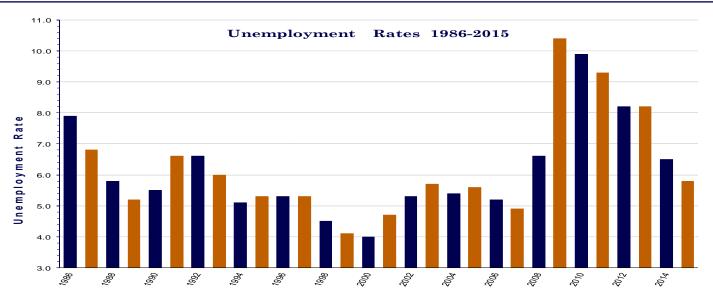

# **COUNTY UNEMPLOYMENT RATES**

|              |         | 1       | Civil                                   | ian Labor Fo      |         |            |        |         |
|--------------|---------|---------|-----------------------------------------|-------------------|---------|------------|--------|---------|
|              |         |         |                                         | Employed          |         |            | Unen   | nployed |
| Year         |         |         | N                                       | onfarm Emp        | oyment  |            |        |         |
| and          |         | Employ- |                                         | **Manu-           |         |            |        | Rate    |
| Month        | Total   | ment    | Total                                   | facturing         | **Trade | **Services | Number | (%)     |
| 1986         | 2,291.3 | 2,110.7 | 1,929.8                                 | 490.5             | 452.1   | 384.7      | 180.6  | 7.9 %   |
| 1987         | 2,324.1 | 2,166.5 | 2,011.6                                 | 497.4             | 477.2   | 408.9      | 157.6  | 6.8     |
| 1988         | 2,333.6 | 2,197.2 | 2,092.1                                 | 511.9             | 495.6   | 440.3      | 136.4  | 5.8     |
| 1989         | 2,364.9 | 2,241.3 | 2,167.2                                 | 524.5             | 508.4   | 467.2      | 123.6  | 5.2     |
| 1990         | 2,401.1 | 2,269.0 | 2,193.2                                 | 493.4             | 379.1   | 611.0      | 132.1  | 5.5     |
| 1991         | 2,425.4 | 2,266.0 | 2,183.6                                 | 480.3             | 373.0   | 626.7      | 159.4  | 6.6     |
| 1992         | 2,479.5 | 2,316.7 | 2,245.0                                 | 492.8             | 374.1   | 664.8      | 162.8  | 6.6     |
| 1993         | 2,543.3 | 2,391.6 | 2,328.5                                 | 502.8             | 382.5   | 709.8      | 151.7  | 6.0     |
| 1994         | 2,645.7 | 2,511.1 | 2,423.0                                 | 513.8             | 398.4   | 751.4      | 134.6  | 5.1     |
| 1995         | 2,718.0 | 2,574.0 | 2,498.9                                 | 518.0             | 412.6   | 795.0      | 144.0  | 5.3     |
| 1996         | 2,758.4 | 2,611.0 | 2,533.3                                 | 501.5             | 420.9   | 814.3      | 147.4  | 5.3     |
| 1997         | 2,788.3 | 2,640.0 | 2,584.0                                 | 498.0             | 430.5   | 849.7      | 148.3  | 5.3     |
| 1998         | 2,811.7 | 2,685.2 | 2,638.4                                 | 498.6             | 437.1   | 875.7      | 126.5  | 4.5     |
| 1999         | 2,838.7 | 2,722.1 | 2,685.3                                 | 494.7             | 443.6   | 900.8      | 116.6  | 4.1     |
| 2000         | 2,871.5 | 2,756.5 | 2,728.9                                 | 488.1             | 447.5   | 930.9      | 115.0  | 4.0     |
| 2001         | 2,863.5 | 2,728.5 | 2,688.3                                 | 454.2             | 446.6   | 921.5      | 135.0  | 4.7     |
| 2002         | 2,867.1 | 2,715.0 | 2,664.4                                 | 428.5             | 438.7   | 938.0      | 152.1  | 5.3     |
| 2003         | 2,896.1 | 2,731.4 | 2,667.5                                 | 414.1             | 440.8   | 950.3      | 164.8  | 5.7     |
| 2004         | 2,904.4 | 2,746.2 | 2,706.1                                 | 411.8             | 447.5   | 978.7      | 158.1  | 5.4     |
| 2005         | 2,942.3 | 2,778.5 | 2,743.1                                 | 408.8             | 454.6   | 1,005.6    | 163.8  | 5.6     |
| 2006         | 3,008.9 | 2,852.5 | 2,783.1                                 | 400.1             | 460.6   | 1,030.4    | 156.4  | 5.2     |
| 2007         | 3,021.5 | 2,874.2 | 2,797.4                                 | 380.0             | 463.5   | 1,052.8    | 147.3  | 4.9     |
| 2008         | 3,056.1 | 2,854.5 | 2,774.8                                 | 361.0             | 457.0   | 1,058.2    | 201.6  | 6.6     |
| 2009         | 3,051.6 | 2,734.3 | 2,619.8                                 | 309.2             | 427.8   | 1,025.3    | 317.3  | 10.4    |
| 2010         | 3,082.6 | 2,778.8 | 2,615.4                                 | 298.9             | 423.5   | 1,041.2    | 303.8  | 9.9     |
| 2011         | 3,118.8 | 2,828.3 | 2,661.4                                 | 304.4             | 427.1   | 1,076.8    | 290.4  | 9.3     |
| 2012         | 3,099.7 | 2,846.4 | 2,714.0                                 | 313.4             | 433.3   | 1,112.2    | 253.4  | 8.2     |
| 2013         | 3,070.3 | 2,818.3 | 2,749.7                                 | 318.8             | 437.2   | 1,139.2    | 252.0  | 8.2     |
| 2014         | 3,046.6 | 2,847.8 | 2,822.2                                 | 324.9             | 441.1   | 1,184.4    | 198.9  | 6.5     |
| 2015         | 3,062.8 | 2,886.0 | 2,891.9                                 | 332.7             | 447.0   | 1,222.7    | 176.8  | 5.8     |
| 2016         | -,      | ,       | ,                                       |                   |         | ,          |        |         |
| January (r)  | 3,070.8 | 2,920.1 | 2,910.0                                 | 338.5             | 451.6   | 1,222.0    | 150.7  | 4.9 %   |
| February (p) | 3,111.5 | 2,972.5 | 2,923.3                                 | 339.2             | 451.7   | 1,228.8    | 139.0  | 4.5     |
| March        | 3,222.0 | _,-,    | _,                                      |                   |         | -,         |        |         |
| April        |         |         |                                         |                   |         |            |        |         |
| May          |         |         |                                         |                   |         |            |        |         |
| June         |         |         |                                         |                   |         |            |        |         |
| July         |         |         |                                         |                   |         | 1          |        |         |
| August       |         |         |                                         |                   |         |            |        |         |
| September    |         |         |                                         |                   |         |            |        |         |
| October      |         |         |                                         |                   |         |            |        |         |
| November     |         |         |                                         |                   |         |            |        |         |
| December     |         |         |                                         |                   |         | 1          |        |         |
| r)=revised   |         | L       | *************************************** | stries not compar | 11 1    | 1          | 1 6    |         |