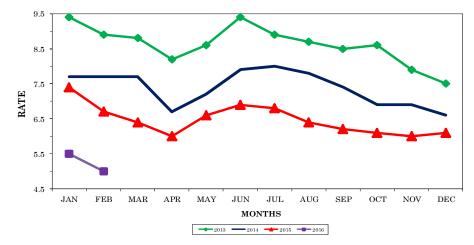

te government (up 900 jobs); educational/health services (up 700 jobs); leisure/hospitality (up 600 jobs); retail trade and local government (both up 500 jobs); wholesale trade (up 400 jobs); and financial activities (up 300 jobs). These were partially offset by declines in professional/business services (down 800 jobs), which includes decreases of 400 jobs in both administrative/support/waste management and professional/scientific/technical services; transportation/warehousing/utilities (down 800 jobs); and mining/logging/construction (down 300 jobs).

During the past 12 months, nonfarm employment increased by 10,500 jobs. During that time, goods-producing jobs increased by 600, while service-providing jobs increased by 9,900.

# MEMPHIS MSA UNEMPLOYMENT RATES

(NOT SEASONALLY ADJUSTED)



### **ESTIMATED NONFARM EMPLOYMENT (in thousands)**

| Industry                                       | February<br>2015 | Revised<br>January<br>2016 | Preliminary<br>February<br>2016 | Net<br>Feb. 2015<br>Feb. 2016 | Change<br>Jan. 2016<br>Feb. 2016 |
|------------------------------------------------|------------------|----------------------------|---------------------------------|-------------------------------|----------------------------------|
| Total Nonfarm                                  | 617.5            | 626.2                      | 628.0                           | 10.5                          | 1.8                              |
| Total Private                                  | 533.3            | 545.4                      | 545.9                           | 12.6