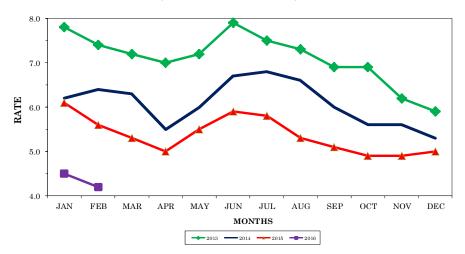

ate Government                         | 6.6      | 6.2     | 6.9         | 0.3        | 0.7       |  |
| Local Government                         | 23.6     | 24.3    | 24.3        | 0.7        | 0.0       |  |

Total nonfarm employment increased by 2,700 jobs from January 2016 to February 2016. There were increases in state government (up 2,200 jobs), professional/business services (up 400 jobs), and wholesale trade and financial activities (both up 300 jobs). This was partially offset by a decrease of 400 jobs in educational/health services.

Over the past 12 months, nonfarm employment increased by 11,900 jobs. During that time, goods-producing jobs increased by 3,500 jobs, while service-providing jobs increased by 8,400.

## KNOXVILLE MSA UNEMPLOYMENT RATES

(NOT SEASONALLY ADJUSTED)



### **ESTIMATED NONFARM EMPLOYMENT (in thousands)**

|                                          |          | Revised | Preliminary | Net Change |           |  |
|------------------------------------------|----------|---------|-------------|------------|-----------|--|
| Industry                                 | February | January | February    | Feb. 2015  | Jan. 2016 |  |
|                                          | 2015     | 2016    | 2016        | Feb. 2016  | Feb. 2016 |  |
| Total Nonfarm                            | 378.2    | 387.4   | 390.1       | 11.9       | 2.7       |  |
| Total Private                            | 316.7    | 328.2   | 328.9       | 12.2       | 0.7       |  |
| Goods Producing                          | 51.7     | 55.1    | 55.2        | 3.5        | 0.1