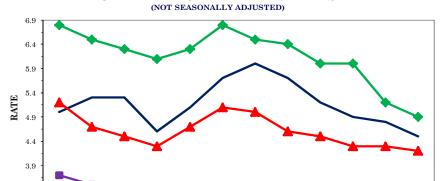

There were increases in educational/health services (up 1,800 jobs), which includes an increase of 1,100 jobs in educational services; professional/business services (up 1,100 jobs), which includes increases of 400 jobs in both professional/scientific/technical services and administrative/support/waste management; state government (up 800 jobs); durable goods manufacturing (up 500 jobs); and local government and other services (both up 200 jobs). These were partially offset by declines in retail trade (down 500 jobs) and transportation/warehousing/utilities (down 400 jobs).

During the past 12 months, nonfarm employment increased by 32,100 jobs. During that time, goods-producing jobs increased by 5,800, while service-providing jobs increased by 26,300.

# NASHVILLE MSA UNEMPLOYMENT RATES



JUN

MONTHS

JUL

2014 2015 2016

AUG

SEP

OCT

NOV

DEC

### **ESTIMATED NONFARM EMPLOYMENT (in thousands)**

FEB

MAR

 $\operatorname{APR}$ 

MAY

JAN

| . Industry                                     | February | Revised | Preliminary | Net Change |           |  |
|------------------------------------------------|----------|---------|-------------|------------|-----------|--|
| industry                                       | rebruary | January | February    | Feb. 2015  | Jan. 2016 |  |
|                                                | 2015     | 2016    | 2016        | Feb. 2016  | Feb. 2016 |  |
| Total Nonfarm                                  | 890.7    | 918.1   | 922.8       | 32.1       | 4.7       |  |
| Total Private                                  | 776.6    | 803.8   |