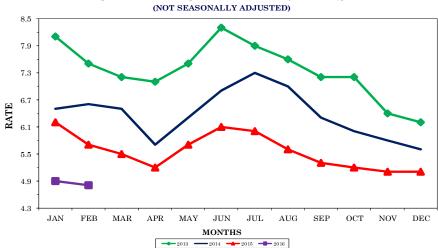

|                |                          |             |            |      |             |             |            |      |             |             |            | 0.1  |

 $\Omega$ 

Total nonfarm employment increased by 2,000 jobs from January 2016 to February 2016. There were increases in professional/business services and state government (both up 700 jobs); durable goods manufacturing (up 400 jobs); and retail trade and leisure/hospitality (both up 200 jobs). This was partially offset by a decline of 400 jobs in educational/health services.

During the past 12 months, nonfarm employment increased by 8,600 jobs. During the year, goods-producing jobs increased by 1,400 while service-providing jobs increased by 7,200.

## CHATTANOOGA MSA UNEMPLOYMENT RATES



### **ESTIMATED NONFARM EMPLOYMENT (in thousands)**

|                                          |          | Revised | Preliminary | Net Change |           |  |
|------------------------------------------|----------|---------|-------------|------------|-----------|--|
| Industry                                 | February | January | February    | Feb. 2015  | Jan. 2016 |  |
|                                          | 2015     | 2016    | 2016        | Feb. 2016  | Feb. 2016 |  |
| Total Nonfarm                            | 240.5    | 247.1   | 249.1       | 8.6        | 2.0       |  |
| Total Private                            | 204.7    | 211.0   | 212.3       | 7.6        | 1.3       |  |
| Goods Producing                          | 40.2     | 41.0    | 41.6        | 1.4        | 0.6