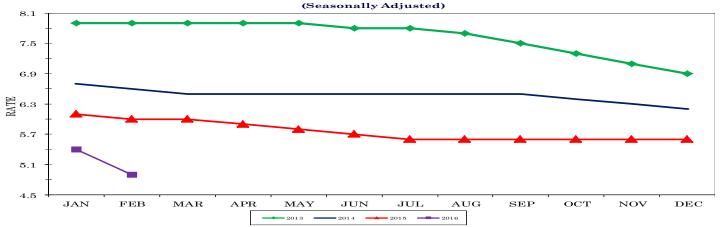

38.4                    | 37.1 | 37.0 |
| Professional and Business Services   | \$868.94                | \$909.22   | \$900.29   | \$24.34              | \$24.91 | \$24.87 | 35.7                    | 36.5 | 36.2 |
| Education and Health Services        | \$756.93                | \$786.30   | \$778.62   | \$21.94              | \$22.53 | \$22.31 | 34.5                    | 34.9 | 34.9 |
| Leisure and Hospitality              | \$309.25                | \$316.94   | \$327.81   | \$11.94              | \$12.19 | \$12.37 | 25.9                    | 26.0 | 26.5 |
| Other Services                       | \$667.48                | \$618.78   | \$624.60   | \$20.35              | \$19.52 | \$19.58 | 32.8                    | 31.7 | 31.9 |

# TENNESSEE UNEMPLOYMENT RATES (Seasonally Adjusted)