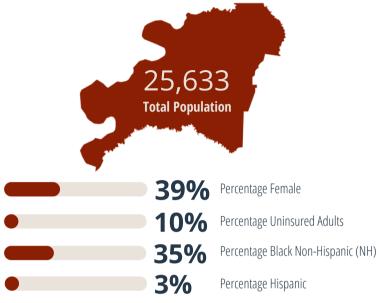

# Lauderdale County, TN

BREAST CANCER SNAPSHOT

#### LAUDERDALE COUNTY HEALTH DEPARTMENT

500 Highway 51 S - Ripley, TN 38063731-635-9711



0

Number of FDA Approved Mammography Facilities within Lauderdale County

#### **CANCER-RELATED DATA**



### **HEALTH & SOCIOECONOMIC RANKING**

Ranking out of 95 Counties (1 being the best)

87

95

94

90

Health Outcomes (Overall)

Quality of

Health Behavior Social Economic Factor

Social Vulnerability Index (SVI)

Low Vulnerability



## SOCIODEMOGRAPHIC INFORMATION



#### **TBCSP DATA**



Number of TBCSP Vendors within Lauderdale County



Number of Patients
Enrolled in TBCSP in FY20



2,149

Number of Patients Eligible for TCBSP



2%

Percentage of Eligible Population Served



15
Breast Screenings Performed



Number of Breast Cancers Diagnosed through TBCSP in FY20 was suppressed

Percentage Hispanic TBCSP Patients

through TBCSP in FY20

Percentage Black NH TBCSP Patients



Tennessee Department of Health 710 James Robertson Pkwy Nashville, TN 37243

**TBCSP Hotline: 877-969-6636**