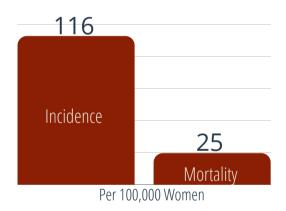

# Lauderdale County, TN

BREAST CANCER SNAPSHOT

#### LAUDERDALE COUNTY HEALTH DEPARTMENT

500 Highway 51 S - Ripley, TN 38063731-635-9711



0

Number of FDA Approved Mammography Facilities within Lauderdale County

#### **CANCER-RELATED DATA**



### **HEALTH & SOCIOECONOMIC RANKING**

Ranking out of 95 Counties (1 being the best)

87

95

94

90

Health Outcomes (Overall)

Quality of

Health Behavior Social Economic Factor

Social Vulnerability Index (SVI)

Low Vulnerability



## SOCIODEMOGRAPHIC INFORMATION



#### **TBCSP DATA**



Number of TBCSP Vendors within Lauderdale County



Number of Patients
Enrolled in TBCSP in FY20



2,149

Number of Patients Eligible for TCBSP



2%

Percentage of Eligible Population Served



15
Breast Screenings Performed



Number of Breast Cancers Diagnosed through TBCSP in FY20 was suppressed

Percentage Hispanic TBCSP Patients

through TBCSP in FY20

Percentage Black NH TBCSP Patients



Tennessee Department of Health 710 James Robertson Pkwy Nashville, TN 37243

**TBCSP Hotline: 877-969-6