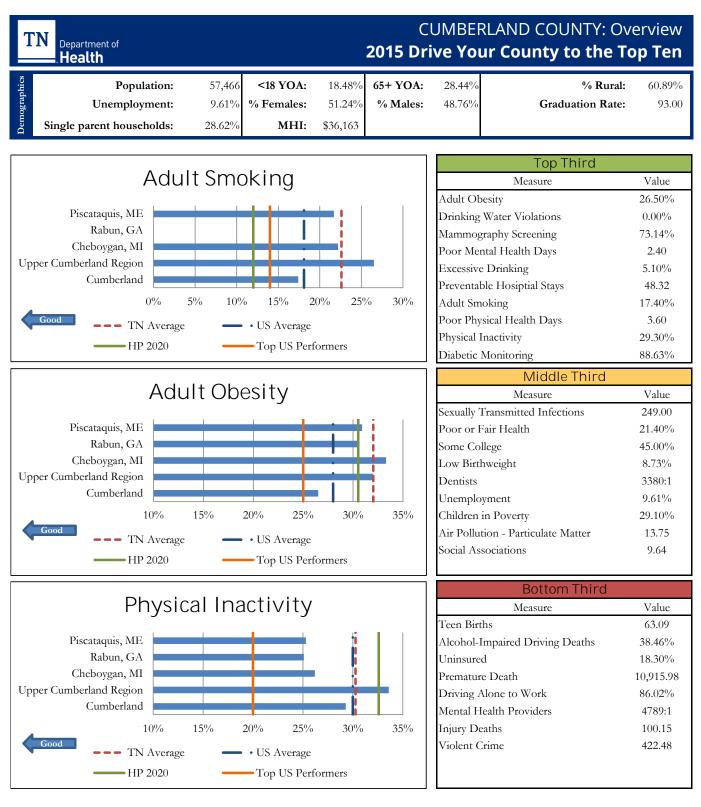

## **Cumberland County**

WWW.TN.GOV/HEALTH/TOPIC/SPECIALREPORTS

YOA: Years of Age. MHI: Median Household Income. HP 2020: Healthy People 2020 Goal. Adult Smoking: Percentage of adults who are current smokers. Source: Behavioral Risk Factor Surveillance System; 2006-2012. Adult Obesity: Percentage of adults that report a BMI of 30 or more. Source: CDC Diabetes Interactive Atlas; 2011. Physical Inactivity: Percentage of adults aged 20 and over reporting no leisure-time physical activity. Source: CDC Diabetes Interactive Atlas; 2011. Prepared by the Division of Policy, Planning and Assessment, Office of Performance Management, Tennessee Department of Health. Nashville, TN. opm.health@tn.gov or 615-741-5001.