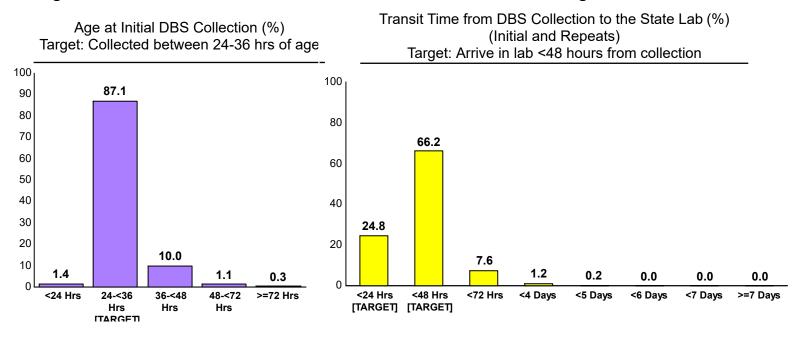

### Unsatisfactory Specimen Rate for Date of COLLECTION Range: 5/1/2022 - 5/31/2022

The unsatisfactory specimen rate of the DBS submitted for the State (hospitals only): 1.68% (Goal <1%)

#### Age at Collection and Transit Time Rates for Date of COLLECTION Range: 5/1/2022 - 5/31/2022