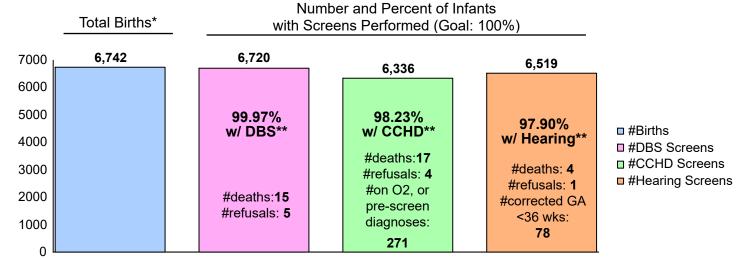

# Tennessee Newborn Screening Program Report for STATE OF TENNESSEE (Hospitals Only)

Tennessee State Law (TCA 68-5-401) <u>requires</u> that all infants born in the State of Tennessee receive screening for certain conditions using a dried blood spot (DBS) screen, for critical congenital heart disease (CCHD) using pulse oximetry and for congenital hearing loss via hearing screening. Contact us with any questions: 615-532-8462.

#### Screens Performed for Date of BIRTH Range: 5/1/2022 - 5/31/2022

\*Total births include number of infants born in Tennessee hospitals. Screens could have been performed in a facility other than the birth hospital.

\*\*Excludes births without a screen due to death within two days of birth, refusal, on O2, echoed, or pre-screen diagnosis. Babies with