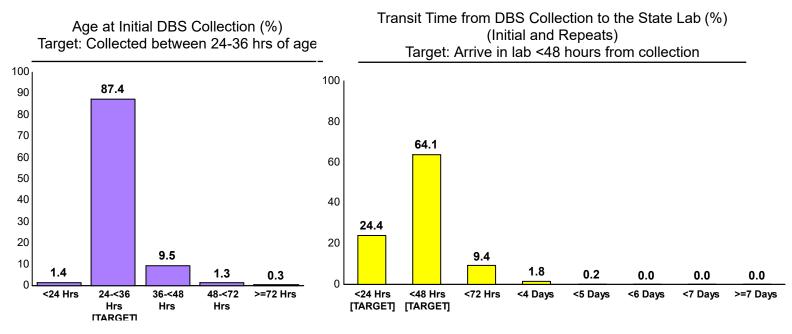

### Unsatisfactory Specimen Rate for Date of COLLECTION Range: 7/1/2022 - 7/31/2022

The unsatisfactory specimen rate of the DBS submitted for the State (hospitals only): 1.55% (Goal <1%)

### Age at Collection and Transit Time Rates for Date of COLLECTION Range: 7/1/2022 - 7/31/2022