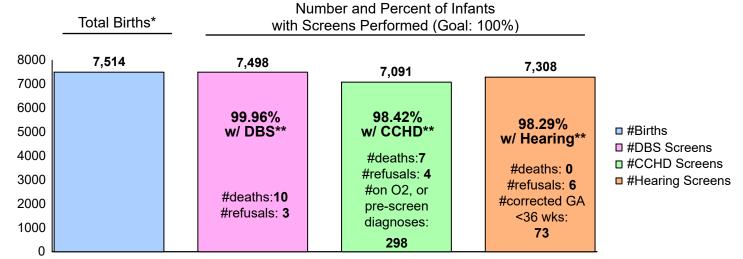

# Tennessee Newborn Screening Program Report for STATE OF TENNESSEE (Hospitals Only)

Tennessee State Law (TCA 68-5-401) <u>requires</u> that all infants born in the State of Tennessee receive screening for certain conditions using a dried blood spot (DBS) screen, for critical congenital heart disease (CCHD) using pulse oximetry and for congenital hearing loss via hearing screening. Contact us with any questions: 615-532-8462.

#### Screens Performed for Date of BIRTH Range: 7/1/2022 - 7/31/2022

\*Total births include number of infants born in Tennessee hospitals. Screens could have been performed in a facility other than the birth hospital.

\*\*Excludes births without a screen due to death within two days of birth, refusal, on O2, echoed, or pre-screen diagnosis. Babies with