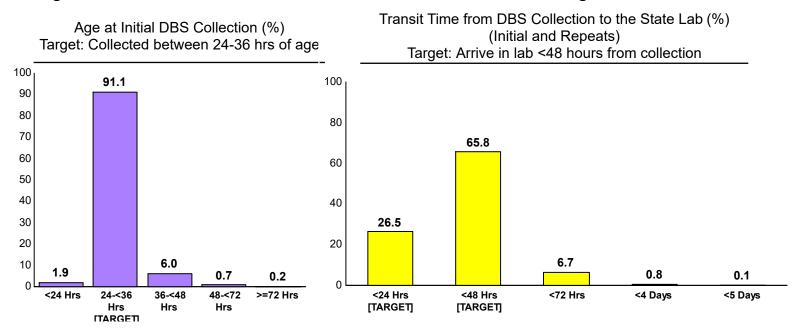

### Unsatisfactory Specimen Rate for Date of COLLECTION Range: 2/1/2023 - 2/28/2023

The unsatisfactory specimen rate of the DBS submitted for the State (hospitals only): 1.83% (Goal <1%)

#### Age at Collection and Transit Time Rates for Date of COLLECTION Range: 2/1/2023 - 2/28/2023

\*Reported by birthing facility based on date of BIRTH. Screens could have been performed in a facility other than the birth hospital. \*\*Reported by submitting facility based on date of COLLECTION of the specimen submitted. Excluded specimens collected < 24 hours of age. +Reported by submitting facility based on date of COLLECTION of the 1st specimen submitted for an infant. Excluded records missing information on age at collection. ++Reported by submitting facility based on date of COLLECTION. Included initial specimen and repeats. Excluded records missing information on transit time.