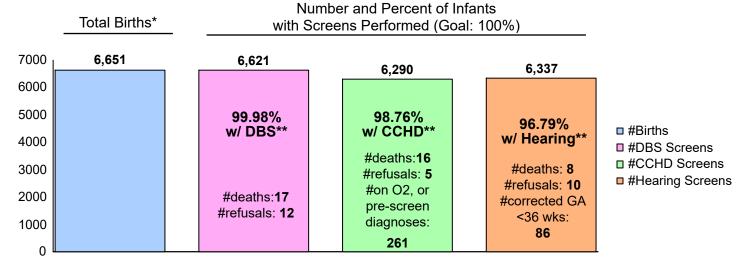

#### Screens Performed for Date of BIRTH Range: 2/1/2023 - 2/28/2023

\*Total births include number of infants born in Tennessee hospitals. Screens could have been performed in a facility other than the birth hospital.

\*\*Excludes births without a screen due to death within two days of birth, refusal, on O2, echoed, or pre-screen diagnosis. Babies with