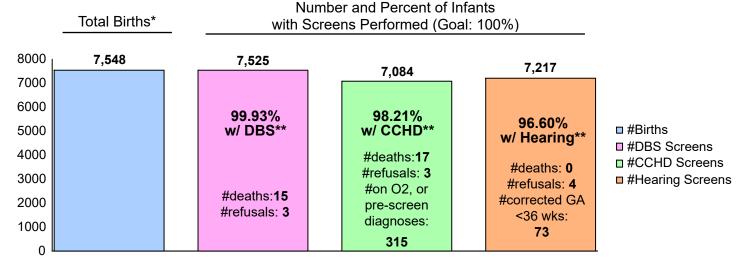

# Tennessee Newborn Screening Program Report for STATE OF TENNESSEE (Hospitals Only)

Tennessee State Law (TCA 68-5-401) <u>requires</u> that all infants born in the State of Tennessee receive screening for certain conditions using a dried blood spot (DBS) screen, for critical congenital heart disease (CCHD) using pulse oximetry and for congenital hearing loss via hearing screening. Contact us with any questions: 615-532-8462.

#### Screens Performed for Date of BIRTH Range: 8/1/2021 - 8/31/2021

\*Total births include number of infants born in Tennessee hospitals. Screens could have been performed in a facility other than the birth hospital.

\*\*Excludes births without a screen due to death within two days of birth, refusal, on O2, echoed, or pre-screen diagnosis. Babies with