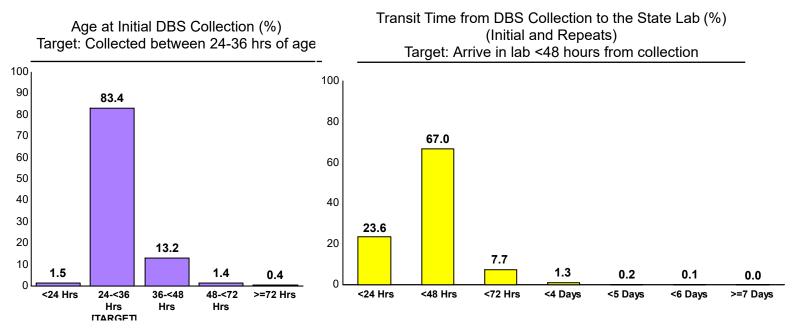

### Unsatisfactory Specimen Rate for Date of COLLECTION Range: 8/1/2021 - 8/31/2021

The unsatisfactory specimen rate of the DBS submitted for the State (hospitals only): 2.10% (Goal <1%)

### Age at Collection and Transit Time Rates for Date of COLLECTION Range: 8/1/2021 - 8/31/2021