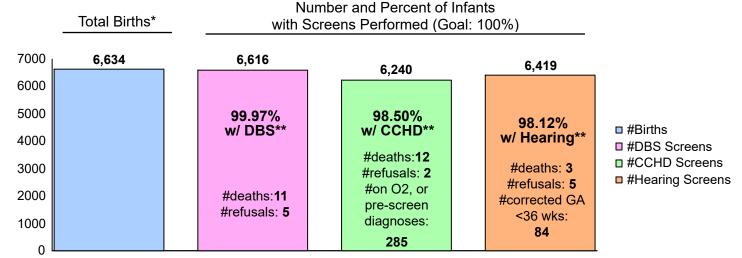

#### Screens Performed for Date of BIRTH Range: 4/1/2023 - 4/30/2023

\*Total births include number of infants born in Tennessee hospitals. Screens could have been performed in a facility other than the birth hospital.

\*\*Excludes births without a screen due to death within two days of birth, refusal, on O2, echoed, or pre-screen diagnosis. Babies with