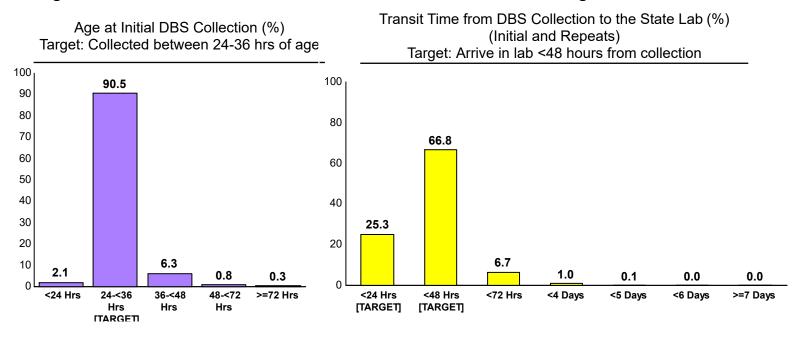

### Unsatisfactory Specimen Rate for Date of COLLECTION Range: 4/1/2023 - 4/30/2023

The unsatisfactory specimen rate of the DBS submitted for the State (hospitals only): 1.48% (Goal <1%)

#### Age at Collection and Transit Time Rates for Date of COLLECTION Range: 4/1/2023 - 4/30/2023