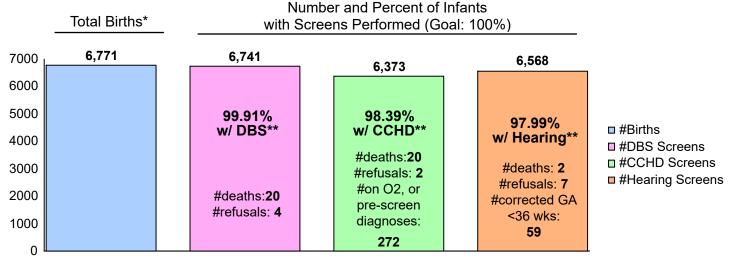

#### Screens Performed for Date of BIRTH Range: 4/1/2022 - 4/30/2022

<sup>\*</sup>Total births include number of infants born in Tennessee hospitals. Screens could have been performed in a facility other than the birth hospital.

<sup>\*</sup>Reported by birthing facility based on date of BIRTH. Screens could have been performed in a facility other than the birth hospital.

\*\*Reported by submitting facility based on date of COLLECTION of the specimen submitted. Excluded specimens collected < 24 hours of age.