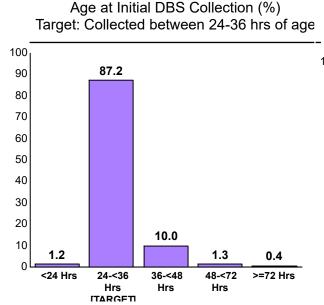

#### Age at Collection and Transit Time Rates for Date of COLLECTION Range: 4/1/2022 - 4/30/2022

Report Run: 6/2/2022

<sup>\*\*</sup>Excludes births without a screen due to death within two days of birth, refusal, on O2, echoed, or pre-screen diagnosis. Babies with

+Reported by submitting facility based on date of COLLECTION of the 1st specimen submitted for an infant. Excluded records missing information on age at collection.

++Reported by submitting facility based on date of COLLECTION. Included initial specimen and repeats. Excluded records missing information on transit time.