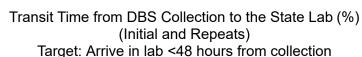

#### Age at Collection and Transit Time Rates for Date of COLLECTION Range: 4/1/2022 - 4/30/2022

Report Run: 6/2/2022

<sup>\*\*</sup>Excludes births without a screen due to death within two days of birth, refusal, on O2, echoed, or pre-screen diagnosis. Babies with

+Reported by submitting facility based on date of COLLECTION of the 1st specimen submitted for an infant. Excluded records missing information on age at collection.

++Reported by submitting facility based on date of COLLECTION. Included initial specimen and repeats. Excluded records missing information on transit time.