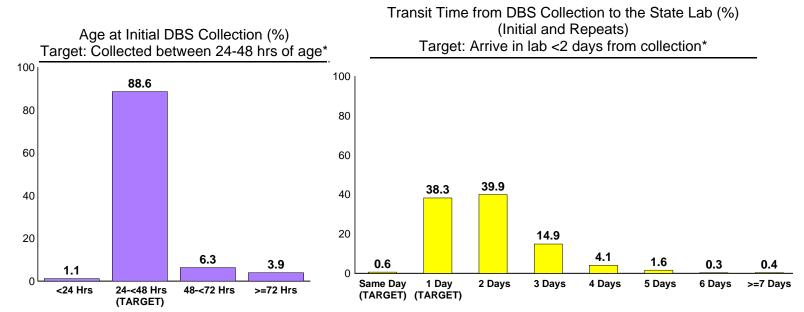

#### Age at Collection and Transit Time Rates for Date of COLLECTION Range: 10/1/2015 - 10/31/2015

Age at collection and transit time data are for specimens collected by hospitals. For transit time: Same Day means specimen arrived the same day as collection, 1 Day means specimen arrived one day after collection, 2 Days means specimen arrived 2 days after collection etc.