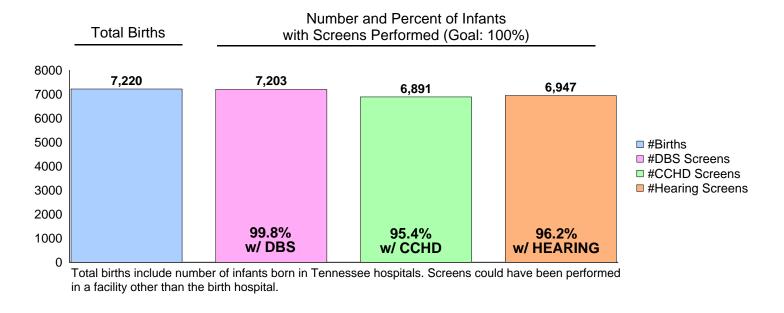

#### Screens Performed for Date of BIRTH Range: 10/1/2015 - 10/31/2015

# Tennessee Newborn Screening Program Report for STATE OF TENNESSEE (Hospitals Only)

Tennessee State Law (TCA 68-5-401) <u>requires</u> that all infants born in the State of Tennessee receive screening for certain conditions using a dried blood spot (DBS) screen, for critical congenital heart disease (CCHD) using pulse oximetry and for congenital hearing loss via hearing screening. Contact us with any questions: 615-532-8462.