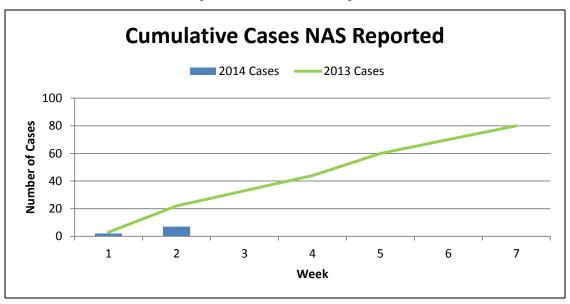

## **Reporting Summary (Year-to-date)**

Cases Reported: 7
Male: 4

Male: 4 Female: 3

Unique Hospitals Reporting: 6

| Maternal County of<br>Residence<br>(By Health Department<br>Region) | #<br>Cases | %<br>Cases² |
|---------------------------------------------------------------------|------------|-------------|
| Davidson                                                            | 1          | 14.3        |
| East                                                                | 2          | 28.6        |
| Hamilton                                                            | 0          | 0           |
| Jackson/Madison                                                     | 0          | 0           |
| Knox                                                                | 2          | 28.6        |
| Mid-Cumberland                                                      | 0          | 0           |
| North East                                                          | 0          | 0           |
| Shelby                                                              | 0          | 0           |
| South Central                                                       | 1          | 14.3        |
| South East                                                          | 0          | 0           |
| Sullivan                                                            | 0          | 0           |
| Upper Cumberland                                                    | 0          | 0           |
| West                                                                | 1          | 14.3        |
| Total                                                               | 7          | 100.1%      |