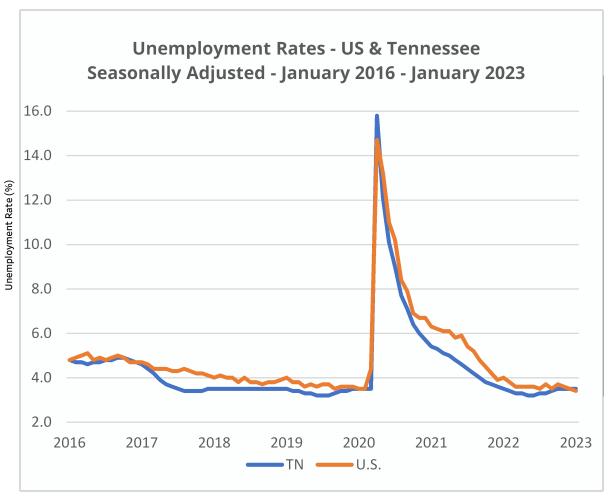

#### **Summary**

**Tennessee** 

Tennessee's January seasonally adjusted unemployment rate remained the same at 3.5%.

Over the past year Tennessee's seasonally adjusted unemployment rate remained the same at 3.5% while the US rate decreased from 4.0% to 3.4%.

#### U.S. & Tennessee, Seasonally Adjusted & Not Seasonally Adjusted

|     |               | 20                   | 12            |                       |               | 20                   | 13            |                      |               | 20                   | 14            |                      |               | 2015                 |               |                      |  |
|-----|---------------|----------------------|---------------|-----------------------|---------------|----------------------|---------------|----------------------|---------------|----------------------|---------------|----------------------|---------------|----------------------|---------------|----------------------|--|
|     | U.            | S.                   | Т             | N                     | U.            | S.                   | Т             | N                    | U.            | S.                   | TN            |                      | U.S.          |                      | TN            |                      |  |
|     | Seas.<br>Adj. | Not<br>Seas.<br>Adj. | Seas.<br>Adj. | Not.<br>Seas.<br>Adj. | Seas.<br>Adj. | Not<br>Seas.<br>Adj. |  |
| Jan | 8.3           | 8.8                  | 8.2           | 8.6                   | 8.0           | 8.5                  | 8.0 -         | 8.7 *                | 6.6           | 7.0                  | 6.9 *         | 7.1 *                | 5.7           | 6.1                  | 6.1 *         | 6.6 *                |  |
| Feb | 8.3           | 8.7                  | 8.1           | 8.4                   | 7.7           | 8.1                  | 8.0 *         | 8.2 *                | 6.7           | 7.0                  | 6.8 *         | 7.1 *                | 5.5           | 5.8                  | 6.1 *         | 6.2 *                |  |
| Mar | 8.2           | 8.4                  | 8.0           | 8.1                   | 7.5           | 7.6                  | 8.0 *         | 7.9 *                | 6.7           | 6.8                  | 6.8 *         | 6.9 *                | 5.4           | 5.6                  | 6.0 *         | 5.9 *                |  |
| Apr | 8.2           | 7.7                  | 8.0           | 7.5                   | 7.6           | 7.1                  | 8.0 *         | 7.4 *                | 6.2           | 5.9                  | 6.7 *         | 6.0 *                | 5.4           | 5.1                  | 5.9 *         | 5.3 *                |  |
| May | 8.2           | 7.9                  | 8.0           | 7.7                   | 7.5           | 7.3                  | 7.9 *         | 7.6 *                | 6.3           | 6.1                  | 6.7 *         | 6.3 *                | 5.6           | 5.3                  | 5.8 *         | 5.6 *                |  |
| Jun | 8.2           | 8.4                  | 8.0           | 8.6 *                 | 7.5           | 7.8                  | 7.9 *         | 8.5 *                | 6.1           | 6.3                  | 6.7 *         | 7.1 *                | 5.3           | 5.5                  | 5.7 *         | 6.2 *                |  |
| Jul | 8.2           | 8.6                  | 8.0           | 8.6 -                 | 7.3           | 7.7                  | 7.8 *         | 8.2 *                | 6.2           | 6.5                  | 6.6 *         | 7.3 *                | 5.2           | 5.6                  | 5.5 *         | 6.0 *                |  |
| Aug | 8.1           | 8.2                  | 7.9           | 8.0                   | 7.2           | 7.3                  | 7.7 *         | 7.7 *                | 6.1           | 6.3                  | 6.6 *         | 6.9 *                | 5.1           | 5.2                  | 5.4 *         | 5.5 *                |  |
| Sep | 7.8           | 7.6                  | 7.8 -         | 7.5                   | 7.2           | 7.0                  | 7.6 *         | 7.5 *                | 5.9           | 5.7                  | 6.5 *         | 6.4 *                | 5.0           | 4.9                  | 5.3 *         | 5.2 *                |  |
| Oct | 7.8           | 7.5                  | 7.8 -         | 7.6 *                 | 7.2           | 7.0                  | 7.4 *         | 7.5 *                | 5.7           | 5.5                  | 6.4 *         | 6.1 *                | 5.0           | 4.8                  | 5.1 *         | 5.0 *                |  |
| Nov | 7.7           | 7.4                  | 7.8 *         | 7.3                   | 6.9           | 6.6                  | 7.3 *         | 6.9 *                | 5.8           | 5.5                  | 6.3 *         | 6.1 *                | 5.1           | 4.8                  | 5.0           | 4.9 *                |  |
| Dec | 7.9           | 7.6                  | 7.9 -         | 7.7 *                 | 6.7           | 6.5                  | 7.1 *         | 6.8 *                | 5.6           | 5.4                  | 6.2 *         | 5.9 *                | 5.0           | 4.8                  | 4.9           | 4.7                  |  |
| Avg |               | 8.1                  |               | 8.0                   |               | 7.4                  |               | 7.8 *                |               | 6.2                  |               | 6.6 *                |               | 5.3                  |               | 5.6 *                |  |

|     |               | 20                   | 16            |                      |               | 20                   | 17            |                      |               | 20                   | 18            |                      | 2019          |                      |               |                      |
|-----|---------------|----------------------|---------------|----------------------|---------------|----------------------|---------------|----------------------|---------------|----------------------|---------------|----------------------|---------------|----------------------|---------------|----------------------|
|     | U.            | S.                   | Т             | N                    | U.            | S.                   | Т             | N                    | U.            | S.                   | Т             | N                    | U.            | .S.                  | TN            |                      |
|     | Seas.<br>Adj. | Not<br>Seas.<br>Adj. |
| Jan | 4.8           | 5.3                  | 4.8 -         | 5.0                  | 4.7           | 5.1                  | 4.6           | 5.0                  | 4.0           | 4.5                  | 3.5           | 3.8                  | 4.0           | 4.4                  | 3.5           | 3.8                  |
| Feb | 4.9           | 5.2                  | 4.7           | 4.8                  | 4.6           | 4.9                  | 4.4           | 4.6                  | 4.1           | 4.4                  | 3.5           | 3.6                  | 3.8           | 4.1                  | 3.4           | 3.4                  |
| Mar | 5.0           | 5.1                  | 4.7           | 4.7                  | 4.4           | 4.6                  | 4.2           | 4.1                  | 4.0           | 4.1                  | 3.5           | 3.5                  | 3.8           | 3.9                  | 3.4           | 3.5                  |
| Apr | 5.1           | 4.7                  | 4.6           | 4.3                  | 4.4           | 4.1                  | 3.9           | 3.4                  | 4.0           | 3.7                  | 3.5           | 3.1                  | 3.6           | 3.3                  | 3.3           | 2.9                  |
| May | 4.8           | 4.5                  | 4.7           | 4.2                  | 4.4           | 4.1                  | 3.7           | 3.2                  | 3.8           | 3.6                  | 3.5           | 3.1                  | 3.7           | 3.4                  | 3.3           | 3.1                  |
| Jun | 4.9           | 5.1                  | 4.7           | 5.2 *                | 4.3           | 4.5                  | 3.6           | 4.1                  | 4.0           | 4.2                  | 3.5           | 4.1                  | 3.6           | 3.8                  | 3.2           | 3.8 -                |
| Jul | 4.8           | 5.1                  | 4.8 -         | 5.2 *                | 4.3           | 4.6                  | 3.5           | 3.9                  | 3.8           | 4.1                  | 3.5           | 3.9                  | 3.7           | 4.0                  | 3.2           | 3.7                  |
| Aug | 4.9           | 5.0                  | 4.8           | 5.0 -                | 4.4           | 4.5                  | 3.4           | 3.6                  | 3.8           | 3.9                  | 3.5           | 3.6                  | 3.7           | 3.8                  | 3.2           | 3.3                  |
| Sep | 5.0           | 4.8                  | 4.9           | 4.9 *                | 4.3           | 4.1                  | 3.4           | 3.2                  | 3.7           | 3.6                  | 3.5           | 3.4                  | 3.5           | 3.3                  | 3.3           | 3.1                  |
| Oct | 4.9           | 4.7                  | 4.9 -         | 4.7 -                | 4.2           | 3.9                  | 3.4           | 3.3                  | 3.8           | 3.5                  | 3.5           | 3.4                  | 3.6           | 3.3                  | 3.4           | 3.3 -                |
| Nov | 4.7           | 4.4                  | 4.8           | 4.5 *                | 4.2           | 3.9                  | 3.4           | 3.2                  | 3.8           | 3.5                  | 3.5           | 3.1                  | 3.6           | 3.3                  | 3.4           | 3.1                  |
| Dec | 4.7           | 4.5                  | 4.7 -         | 4.5 -                | 4.1           | 3.9                  | 3.5           | 3.2                  | 3.9           | 3.7                  | 3.5           | 3.2                  | 3.6           | 3.4                  | 3.5           | 3.3                  |
| Avg |               | 4.9                  |               | 4.7                  |               | 4.4                  | •             | 3.7                  |               | 3.9                  |               | 3.5                  |               | 3.7                  | •             | 3.3                  |

|     |               | 20                   | 20            |                      |               | 20                   | 21            |                      |               | 20                   | 22            |                      |               | 2023                 |               |                      |  |
|-----|---------------|----------------------|---------------|----------------------|---------------|----------------------|---------------|----------------------|---------------|----------------------|---------------|----------------------|---------------|----------------------|---------------|----------------------|--|
|     | U.            | S.                   | T             | N                    | U.            | S.                   | Т             | N                    | U.            | S.                   | Т             | N                    | U.            | .S.                  | Т             | N                    |  |
|     | Seas.<br>Adj. | Not<br>Seas.<br>Adj. |  |
| Jan | 3.5           | 4.0                  | 3.5 -         | 3.7                  | 6.3           | 6.8                  | 5.4           | 5.6                  | 4.0           | 4.4                  | 3.5           | 3.7                  | 3.4           | 3.9                  | 3.5           | 3.5                  |  |
| Feb | 3.5           | 3.8                  | 3.5 -         | 3.4                  | 6.2           | 6.6                  | 5.3           | 5.3                  | 3.8           | 4.1                  | 3.4           | 3.5                  |               |                      |               |                      |  |
| Mar | 4.4           | 4.5                  | 3.5           | 3.9                  | 6.1           | 6.2                  | 5.1           | 5.2                  | 3.6           | 3.8                  | 3.3           | 3.2                  |               |                      |               |                      |  |
| Apr | 14.7          | 14.4                 | 15.8 *        | 15.0 *               | 6.1           | 5.7                  | 5.0           | 4.7                  | 3.6           | 3.3                  | 3.3           | 3.1                  |               |                      |               |                      |  |
| May | 13.2          | 13.0                 | 12.1          | 11.8                 | 5.8           | 5.5                  | 4.8           | 4.6                  | 3.6           | 3.4                  | 3.2           | 3.2                  |               |                      |               |                      |  |
| Jun | 11.0          | 11.2                 | 10.1          | 10.8                 | 5.9           | 6.1                  | 4.6           | 5.6                  | 3.6           | 3.8                  | 3.2           | 4.0 *                |               |                      |               |                      |  |
| Jul | 10.2          | 10.5                 | 9.0           | 10.1                 | 5.4           | 5.7                  | 4.4           | 4.9                  | 3.5           | 3.8                  | 3.3           | 3.7                  |               |                      |               |                      |  |
| Aug | 8.4           | 8.5                  | 7.7           | 7.8                  | 5.2           | 5.3                  | 4.2           | 4.4                  | 3.7           | 3.8                  | 3.3           | 3.6                  |               |                      |               |                      |  |
| Sep | 7.9           | 7.7                  | 7.1           | 6.9                  | 4.8           | 4.6                  | 4.0           | 3.8                  | 3.5           | 3.3                  | 3.4           | 3.2                  |               |                      |               |                      |  |
| Oct | 6.9           | 6.6                  | 6.4           | 6.0                  | 4.5           | 4.3                  | 3.8           | 3.5                  | 3.7           | 3.4                  | 3.5           | 3.4 -                |               |                      |               |                      |  |
| Nov | 6.7           | 6.4                  | 6.0           | 5.4                  | 4.2           | 3.9                  | 3.7           | 3.2                  | 3.6           | 3.4                  | 3.5           | 3.2                  |               |                      |               |                      |  |
| Dec | 6.7           | 6.5                  | 5.7           | 5.4                  | 3.9           | 3.7                  | 3.6           | 3.1                  | 3.5           | 3.3                  | 3.5 -         | 2.9                  |               |                      |               |                      |  |
| Avg |               | 8.1                  |               | 7.5                  |               | 5.3                  |               | 4.5                  |               | 3.6                  |               | 3.4                  |               |                      |               |                      |  |