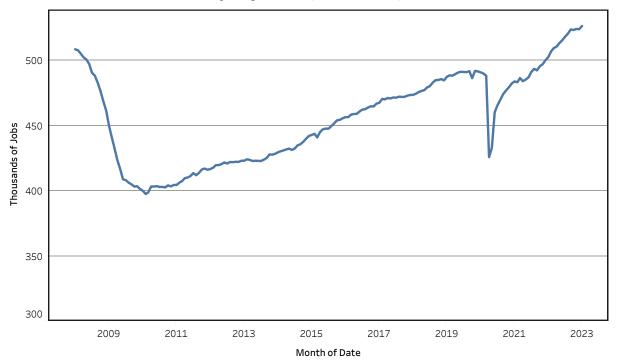

## **Goods - Producing Jobs in Tennessee**

Seasonally Adjusted - Jan 2008 to Jan 2023

Service - Providing Jobs in Tennessee Seasonally Adjusted - Jan 2008 to Jan 2023