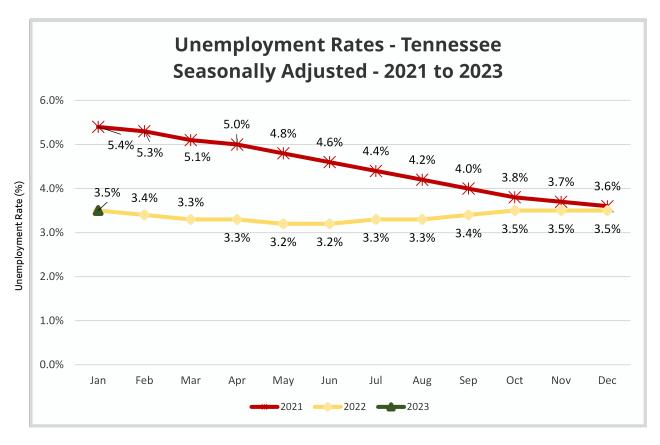

#### Unemployment Rates, 2012-2023

#### U.S. & Tennessee, Seasonally Adjusted & Not Seasonally Adjusted

|     |               | 20                   | 12            |                       |               | 20                   | 13            |                      |               | 20                   | 14            |                      |               | 2015                 |               |                      |  |
|-----|---------------|----------------------|---------------|-----------------------|---------------|----------------------|---------------|----------------------|---------------|----------------------|---------------|----------------------|---------------|----------------------|---------------|----------------------|--|
|     | U.            | S.                   | Т             | N                     | U.            | S.                   | Т             | N                    | U.            | S.                   | TN            |                      | U.S.          |                      | TN            |                      |  |
|     | Seas.<br>Adj. | Not<br>Seas.<br>Adj. | Seas.<br>Adj. | Not.<br>Seas.<br>Adj. | Seas.<br>Adj. | Not<br>Seas.<br>Adj. |  |
| Jan | 8.3           | 8.8                  | 8.2           | 8.6                   | 8.0           | 8.5                  | 8.0 -         | 8.7 *                | 6.6           | 7.0                  | 6.9 *         | 7.1 *                | 5.7           | 6.1                  | 6.1 *         | 6.6 *                |  |
| Feb | 8.3           | 8.7                  | 8.1           | 8.4                   | 7.7           | 8.1                  | 8.0 *         | 8.2 *                | 6.7           | 7.0                  | 6.8 *         | 7.1 *                | 5.5           | 5.8                  | 6.1 *         | 6.2 *                |  |
| Mar | 8.2           | 8.4                  | 8.0           | 8.1                   | 7.5           | 7.6                  | 8.0 *         | 7.9 *                | 6.7           | 6.8                  | 6.8 *         | 6.9 *                | 5.4           | 5.6                  | 6.0 *         | 5.9 *                |  |
| Apr | 8.2           | 7.7                  | 8.0           | 7.5                   | 7.6           | 7.1                  | 8.0 *         | 7.4 *                | 6.2           | 5.9                  | 6.7 *         | 6.0 *                | 5.4           | 5.1                  | 5.9 *         | 5.3 *                |  |
| May | 8.2           | 7.9                  | 8.0           | 7.7                   | 7.5           | 7.3                  | 7.9 *         | 7.6 *                | 6.3           | 6.1                  | 6.7 *         | 6.3 *                | 5.6           | 5.3                  | 5.8 *         | 5.6 *                |  |
| Jun | 8.2           | 8.4                  | 8.0           | 8.6 *                 | 7.5           | 7.8                  | 7.9 *         | 8.5 *                | 6.1           | 6.3                  | 6.7 *         | 7.1 *                | 5.3           | 5.5                  | 5.7 *         | 6.2 *                |  |
| Jul | 8.2           | 8.6                  | 8.0           | 8.6 -                 | 7.3           | 7.7                  | 7.8 *         | 8.2 *                | 6.2           | 6.5                  | 6.6 *         | 7.3 *                | 5.2           | 5.6                  | 5.5 *         | 6.0 *                |  |
| Aug | 8.1           | 8.2                  | 7.9           | 8.0                   | 7.2           | 7.3                  | 7.7 *         | 7.7 *                | 6.1           | 6.3                  | 6.6 *         | 6.9 *                | 5.1           | 5.2                  | 5.4 *         | 5.5 *                |  |
| Sep | 7.8           | 7.6                  | 7.8 -         | 7.5                   | 7.2           | 7.0                  | 7.6 *         | 7.5 *                | 5.9           | 5.7                  | 6.5 *         | 6.4 *                | 5.0           | 4.9                  | 5.3 *         | 5.2 *                |  |
| Oct | 7.8           | 7.5                  | 7.8 -         | 7.6 *                 | 7.2           | 7.0                  | 7.4 *         | 7.5 *                | 5.7           | 5.5                  | 6.4 *         | 6.1 *                | 5.0           | 4.8                  | 5.1 *         | 5.0 *                |  |
| Nov | 7.7           | 7.4                  | 7.8 *         | 7.3                   | 6.9           | 6.6                  | 7.3 *         | 6.9 *                | 5.8           | 5.5                  | 6.3 *         | 6.1 *                | 5.1           | 4.8                  | 5.0           | 4.9 *                |  |
| Dec | 7.9           | 7.6                  | 7.9 -         | 7.7 *                 | 6.7           | 6.5                  | 7.1 *         | 6.8 *                | 5.6           | 5.4                  | 6.2 *         | 5.9 *                | 5.0           | 4.8                  | 4.9           | 4.7                  |  |
| Avg |               | 8.1                  |               | 8.0                   |               | 7.4                  |               | 7.8 *                |               | 6.2                  |               | 6.6 *                |               | 5.3                  |               | 5.6 *                |  |

|     |               | 20                   | 16            |                      |               | 20                   | 17            |                      |               | 20                   | 18            |                      | 2019          |                      |               |                      |
|-----|---------------|----------------------|---------------|----------------------|---------------|----------------------|---------------|----------------------|---------------|----------------------|---------------|----------------------|---------------|----------------------|---------------|----------------------|
|     | U.            | S.                   | Т             | N                    | U.            | S.                   | Т             | N                    | U.            | S.                   | Т             | N                    | U.            | .S.                  | TN            |                      |
|     | Seas.<br>Adj. | Not<br>Seas.<br>Adj. |
| Jan | 4.8           | 5.3                  | 4.8 -         | 5.0                  | 4.7           | 5.1                  | 4.6           | 5.0                  | 4.0           | 4.5                  | 3.5           | 3.8                  | 4.0           | 4.4                  | 3.5           | 3.8                  |
| Feb | 4.9           | 5.2                  | 4.7           | 4.8                  | 4.6           | 4.9                  | 4.4           | 4.6                  | 4.1           | 4.4                  | 3.5           | 3.6                  | 3.8           | 4.1                  | 3.4           | 3.4                  |
| Mar | 5.0           | 5.1                  | 4.7           | 4.7                  | 4.4           | 4.6                  | 4.2           | 4.1                  | 4.0           | 4.1                  | 3.5           | 3.5                  | 3.8           | 3.9                  | 3.4           | 3.5                  |
| Apr | 5.1           | 4.7                  | 4.6           | 4.3                  | 4.4           | 4.1                  | 3.9           | 3.4                  | 4.0           | 3.7                  | 3.5           | 3.1                  | 3.6           | 3.3                  | 3.3           | 2.9                  |
| May | 4.8           | 4.5                  | 4.7           | 4.2                  | 4.4           | 4.1                  | 3.7           | 3.2                  | 3.8           | 3.6                  | 3.5           | 3.1                  | 3.7           | 3.4                  | 3.3           | 3.1                  |
| Jun | 4.9           | 5.1                  | 4.7           | 5.2 *                | 4.3           | 4.5                  | 3.6           | 4.1                  | 4.0           | 4.2                  | 3.5           | 4.1                  | 3.6           | 3.8                  | 3.2           | 3.8 -                |
| Jul | 4.8           | 5.1                  | 4.8 -         | 5.2 *                | 4.3           | 4.6                  | 3.5           | 3.9                  | 3.8           | 4.1                  | 3.5           | 3.9                  | 3.7           | 4.0                  | 3.2           | 3.7                  |
| Aug | 4.9           | 5.0                  | 4.8           | 5.0 -                | 4.4           | 4.5                  | 3.4           | 3.6                  | 3.8           | 3.9                  | 3.5           | 3.6                  | 3.7           | 3.8                  | 3.2           | 3.3                  |
| Sep | 5.0           | 4.8                  | 4.9           | 4.9 *                | 4.3           | 4.1                  | 3.4           | 3.2                  | 3.7           | 3.6                  | 3.5           | 3.4                  | 3.5           | 3.3                  | 3.3           | 3.1                  |
| Oct | 4.9           | 4.7                  | 4.9 -         | 4.7 -                | 4.2           | 3.9                  | 3.4           | 3.3                  | 3.8           | 3.5                  | 3.5           | 3.4                  | 3.6           | 3.3                  | 3.4           | 3.3 -                |
| Nov | 4.7           | 4.4                  | 4.8           | 4.5 *                | 4.2           | 3.9                  | 3.4           | 3.2                  | 3.8           | 3.5                  | 3.5           | 3.1                  | 3.6           | 3.3                  | 3.4           | 3.1                  |
| Dec | 4.7           | 4.5                  | 4.7 -         | 4.5 -                | 4.1           | 3.9                  | 3.5           | 3.2                  | 3.9           | 3.7                  | 3.5           | 3.2                  | 3.6           | 3.4                  | 3.5           | 3.3                  |
| Avg |               | 4.9                  |               | 4.7                  |               | 4.4                  | •             | 3.7                  |               | 3.9                  |               | 3.5                  |               | 3.7                  | •             | 3.3                  |

|     |               | 20                   | 20            |                      |               | 20                   | 21            |                      |               | 20                   | 22            |                      |               | 2023                 |               |                      |  |
|-----|---------------|----------------------|---------------|----------------------|---------------|----------------------|---------------|----------------------|---------------|----------------------|---------------|----------------------|---------------|----------------------|---------------|----------------------|--|
|     | U.            | S.                   | T             | N                    | U.            | S.                   | Т             | N                    | U.            | S.                   | Т             | N                    | U.            | .S.                  | Т             | N                    |  |
|     | Seas.<br>Adj. | Not<br>Seas.<br>Adj. |  |
| Jan | 3.5           | 4.0                  | 3.5 -         | 3.7                  | 6.3           | 6.8                  | 5.4           | 5.6                  | 4.0           | 4.4                  | 3.5           | 3.7                  | 3.4           | 3.9                  | 3.5           | 3.5                  |  |
| Feb | 3.5           | 3.8                  | 3.5 -         | 3.4                  | 6.2           | 6.6                  | 5.3           | 5.3                  | 3.8           | 4.1                  | 3.4           | 3.5                  |               |                      |               |                      |  |
| Mar | 4.4           | 4.5                  | 3.5           | 3.9                  | 6.1           | 6.2                  | 5.1           | 5.2                  | 3.6           | 3.8                  | 3.3           | 3.2                  |               |                      |               |                      |  |
| Apr | 14.7          | 14.4                 | 15.8 *        | 15.0 *               | 6.1           | 5.7                  | 5.0           | 4.7                  | 3.6           | 3.3                  | 3.3           | 3.1                  |               |                      |               |                      |  |
| May | 13.2          | 13.0                 | 12.1          | 11.8                 | 5.8           | 5.5                  | 4.8           | 4.6                  | 3.6           | 3.4                  | 3.2           | 3.2                  |               |                      |               |                      |  |
| Jun | 11.0          | 11.2                 | 10.1          | 10.8                 | 5.9           | 6.1                  | 4.6           | 5.6                  | 3.6           | 3.8                  | 3.2           | 4.0 *                |               |                      |               |                      |  |
| Jul | 10.2          | 10.5                 | 9.0           | 10.1                 | 5.4           | 5.7                  | 4.4           | 4.9                  | 3.5           | 3.8                  | 3.3           | 3.7                  |               |                      |               |                      |  |
| Aug | 8.4           | 8.5                  | 7.7           | 7.8                  | 5.2           | 5.3                  | 4.2           | 4.4                  | 3.7           | 3.8                  | 3.3           | 3.6                  |               |                      |               |                      |  |
| Sep | 7.9           | 7.7                  | 7.1           | 6.9                  | 4.8           | 4.6                  | 4.0           | 3.8                  | 3.5           | 3.3                  | 3.4           | 3.2                  |               |                      |               |                      |  |
| Oct | 6.9           | 6.6                  | 6.4           | 6.0                  | 4.5           | 4.3                  | 3.8           | 3.5                  | 3.7           | 3.4                  | 3.5           | 3.4 -                |               |                      |               |                      |  |
| Nov | 6.7           | 6.4                  | 6.0           | 5.4                  | 4.2           | 3.9                  | 3.7           | 3.2                  | 3.6           | 3.4                  | 3.5           | 3.2                  |               |                      |               |                      |  |
| Dec | 6.7           | 6.5                  | 5.7           | 5.4                  | 3.9           | 3.7                  | 3.6           | 3.1                  | 3.5           | 3.3                  | 3.5 -         | 2.9                  |               |                      |               |                      |  |
| Avg |               | 8.1                  |               | 7.5                  |               | 5.3                  |               | 4.5                  |               | 3.6                  |               | 3.4                  |               |                      |               |                      |  |