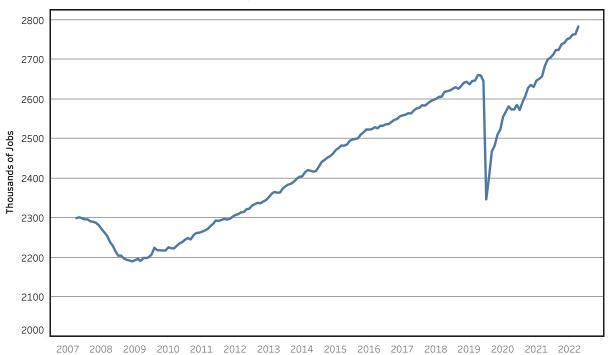

## **Goods - Producing Jobs in Tennessee**

Seasonally Adjusted - Jan 2008 to Jan 2023

Service - Providing Jobs in Tennessee Seasonally Adjusted - Jan 2008 to Jan 2023