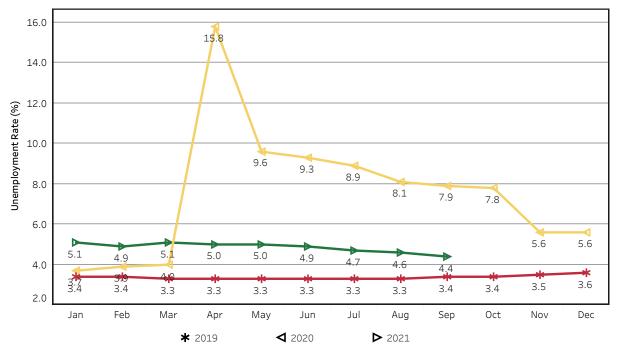

# Unemployment Rates - Tennessee

Seasonally Adjusted - 2019 to 2021

|     |               | 20                   | 18            |                      |               | 20                   | 19            |                      |               | 20                   | 20            |                      | 2021          |                      |               |                      |
|-----|---------------|----------------------|---------------|----------------------|---------------|----------------------|---------------|----------------------|---------------|----------------------|---------------|----------------------|---------------|----------------------|---------------|----------------------|
|     | U.            | S.                   | Т             | N                    | U.            | S.                   | Т             | N                    | U.            | S.                   | TI            | N                    | U.S.          |                      | TN            |                      |
|     | Seas.<br>Adj. | Not<br>Seas.<br>Adj. |
| Jan | 4.0           | 4.5                  | 3.5           | 3.9                  | 4.0           | 4.4                  | 3.4           | 3.9                  | 3.5           | 4.0                  | 3.7 *         | 4.0 -                | 6.3           | 6.8                  | 5.1           | 5.4                  |
| Feb | 4.1           | 4.4                  | 3.5           | 3.7                  | 3.8           | 4.1                  | 3.4           | 3.5                  | 3.5           | 3.8                  | 3.9 *         | 3.8 -                | 6.2           | 6.6                  | 4.9           | 4.9                  |
| Mar | 4.0           | 4.1                  | 3.5           | 3.5                  | 3.8           | 3.9                  | 3.3           | 3.4                  | 4.4           | 4.5                  | 4.0           | 4.3                  | 6.0           | 6.2                  | 5.1           | 5.1                  |
| Apr | 4.0           | 3.7                  | 3.4           | 3.0                  | 3.7           | 3.3                  | 3.3           | 2.9                  | 14.8          | 14.4                 | 15.8 *        | 15.6 *               | 6.1           | 5.7                  | 5.0           | 4.7                  |
| May | 3.8           | 3.6                  | 3.5           | 3.1                  | 3.7           | 3.4                  | 3.3           | 3.1                  | 13.3          | 13.0                 | 9.6           | 9.8                  | 5.8           | 5.5                  | 5.0           | 4.5                  |
| Jun | 4.0           | 4.2                  | 3.5           | 4.1                  | 3.6           | 3.8                  | 3.3           | 3.8 -                | 11.1          | 11.2                 | 9.3           | 9.9                  | 5.9           | 6.1                  | 4.9           | 5.6                  |
| Jul | 3.8           | 4.1                  | 3.5           | 4.0                  | 3.6           | 4.0                  | 3.3           | 3.8                  | 10.2          | 10.5                 | 8.9           | 9.4                  | 5.4           | 5.7                  | 4.7           | 4.7                  |
| Aug | 3.8           | 3.9                  | 3.5           | 3.7                  | 3.7           | 3.8                  | 3.3           | 3.4                  | 8.4           | 8.5                  | 8.1           | 7.8                  | 5.2           | 5.3                  | 4.6           | 4.3                  |
| Sep | 3.7           | 3.6                  | 3.5           | 3.4                  | 3.5           | 3.3                  | 3.4           | 3.1                  | 7.8           | 7.7                  | 7.9 *         | 7.6                  | 4.8           | 4.6                  | 4.4           | 3.5                  |
| Oct | 3.8           | 3.5                  | 3.5           | 3.3                  | 3.6           | 3.3                  | 3.4           | 3.3 -                | 6.9           | 6.6                  | 7.8 *         | 7.4 *                |               |                      |               |                      |
| Nov | 3.8           | 3.5                  | 3.5           | 3.1                  | 3.6           | 3.3                  | 3.5           | 3.2                  | 6.7           | 6.4                  | 5.6           | 5.1                  |               |                      |               |                      |
| Dec | 3.9           | 3.7                  | 3.4           | 3.1                  | 3.6           | 3.4                  | 3.6 -         | 3.3                  | 6.7           | 6.5                  | 5.6           | 5.6                  |               |                      |               |                      |
| Avg |               | 3.9                  |               | 3.5                  |               | 3.7                  |               | 3.4                  |               | 8.1                  |               | 7.5                  |               |                      |               |                      |