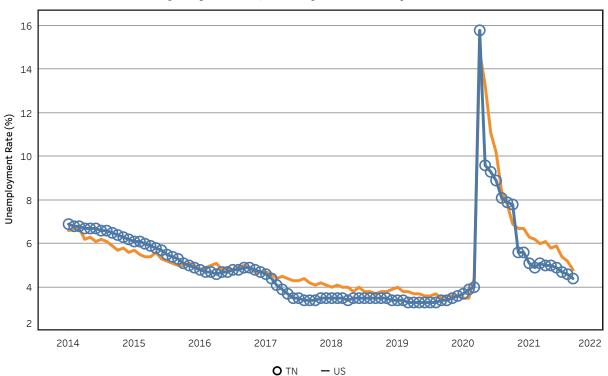

# **Unemployment Rates - US & Tennessee**Seasonally Adjusted - January 2014 to September 2021

#### **Summary**

Tennessee's September seasonally adjusted unemployment rate decreased to 4.4% from the August revised rate of 4.6%.

Over the past year, Tennessee's seasonally adjusted unemployment rate decreased from 7.9% to 4.4% while the U.S. rate declined from 7.8% to 4.8%.