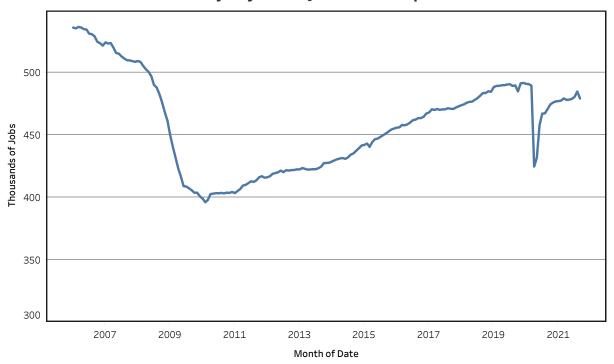

# **Goods - Producing Jobs in Tennessee**

Seasonally Adjusted - Jan 2006 to Sep 2021

Service - Providing Jobs in Tennessee Seasonally Adjusted - Jan 2006 to Sep 2021