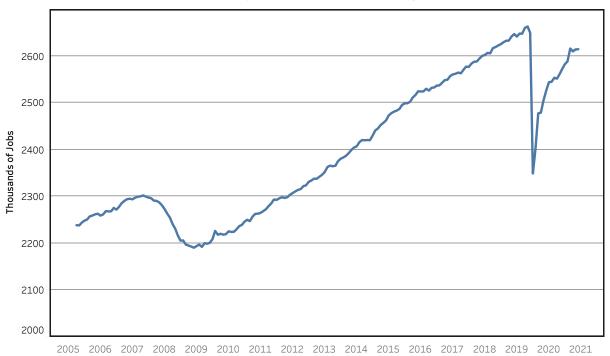

# **Goods - Producing Jobs in Tennessee**

Seasonally Adjusted - Jan 2006 to Sep 2021

Service - Providing Jobs in Tennessee Seasonally Adjusted - Jan 2006 to Sep 2021