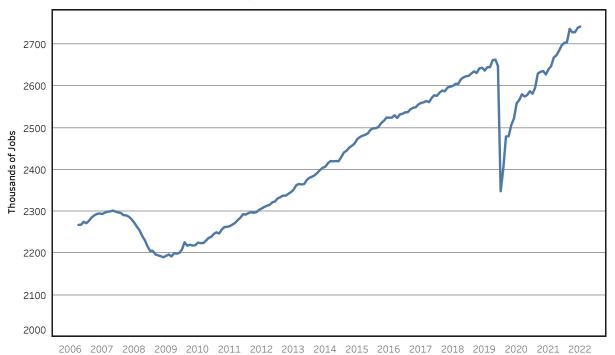

# **Goods - Producing Jobs in Tennessee**

Seasonally Adjusted - Jan 2007 to Oct 2022

Service - Providing Jobs in Tennessee Seasonally Adjusted - Jan 2007 to Oct 2022