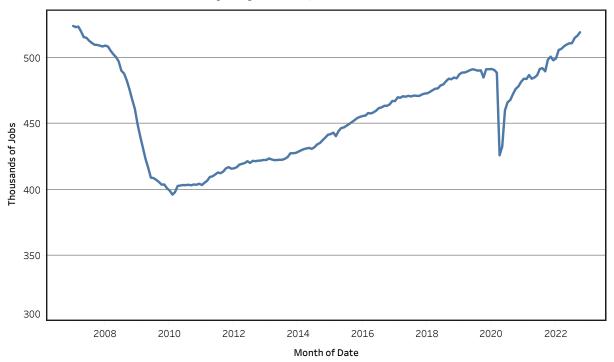

# **Goods - Producing Jobs in Tennessee**

Seasonally Adjusted - Jan 2007 to Oct 2022

Service - Providing Jobs in Tennessee Seasonally Adjusted - Jan 2007 to Oct 2022