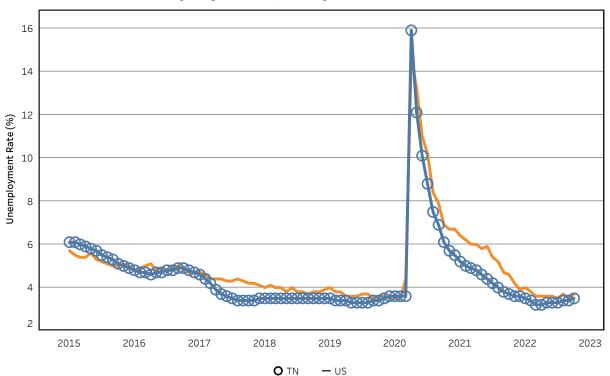

### **Unemployment Rates - US & Tennessee** Seasonally Adjusted - January 2015 to October 2022

### **Summary**

Tennessee's October seasonally adjusted unemployment rate increased to 3.5% from September's 3.4%.

Over the past year Tennessee's seasonally adjusted rate unemployment rate decreased from 3.7% to 3.5% while the U.S rate decreased from 4.6% to 3.7%.