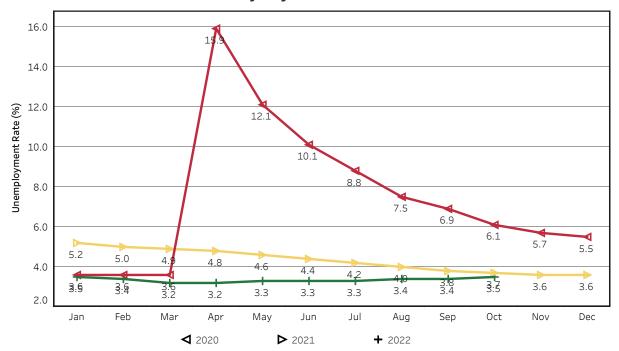

# **Unemployment Rates - Tennessee**

Seasonally Adjusted - 2020 to 2022

|     | 2019          |                      |               |                      | 2020          |                      |               |                      | 2021          |                      |               |                      | 2022          |                      |               |                      |
|-----|---------------|----------------------|---------------|----------------------|---------------|----------------------|---------------|----------------------|---------------|----------------------|---------------|----------------------|---------------|----------------------|---------------|----------------------|
|     | U.S.          |                      | TN            |                      | U.S.          |                      | TN            |                      | U.S.          |                      | TN            |                      | U.S.          |                      | TN            |                      |
|     | Seas.<br>Adj. | Not<br>Seas.<br>Adj. |
| Jan | 4.0           | 4.4                  | 3.5           | 3.9                  | 3.5           | 4.0                  | 3.6           | 3.8                  | 6.4           | 6.8                  | 5.2           | 5.6                  | 4.0           | 4.4                  | 3.5           | 3.7                  |
| Feb | 3.8           | 4.1                  | 3.4           | 3.5                  | 3.5           | 3.8                  | 3.6           | 3.6                  | 6.2           | 6.6                  | 5.0           | 5.2                  | 3.8           | 4.1                  | 3.4           | 3.3                  |
| Mar | 3.8           | 3.9                  | 3.4           | 3.5                  | 4.4           | 4.5                  | 3.6           | 4.0                  | 6.0           | 6.2                  | 4.9           | 4.9                  | 3.6           | 3.8                  | 3.2           | 3.0                  |
| Apr | 3.6           | 3.3                  | 3.4           | 2.9                  | 14.7          | 14.4                 | 15.9*         | 15.3 *               | 6.0           | 5.7                  | 4.8           | 4.4                  | 3.6           | 3.3                  | 3.2           | 3.1                  |
| May | 3.6           | 3.4                  | 3.3           | 3.1                  | 13.2          | 13.0                 | 12.1          | 11.8                 | 5.8           | 5.5                  | 4.6           | 4.3                  | 3.6           | 3.4                  | 3.3           | 3.4 -                |
| Jun | 3.6           | 3.8                  | 3.3           | 3.9 *                | 11.0          | 11.2                 | 10.1          | 10.6                 | 5.9           | 6.1                  | 4.4           | 5.3                  | 3.6           | 3.8                  | 3.3           | 4.2 *                |
| Jul | 3.7           | 4.0                  | 3.3           | 3.7                  | 10.2          | 10.5                 | 8.8           | 9.8                  | 5.4           | 5.7                  | 4.2           | 4.6                  | 3.5           | 3.8                  | 3.3           | 4.0 *                |
| Aug | 3.7           | 3.8                  | 3.3           | 3.3                  | 8.4           | 8.5                  | 7.5           | 7.5                  | 5.2           | 5.3                  | 4.0           | 4.1                  | 3.7           | 3.8                  | 3.4           | 3.5                  |
| Sep | 3.5           | 3.3                  | 3.4           | 3.1                  | 7.9           | 7.7                  | 6.9           | 6.6                  | 4.7           | 4.6                  | 3.8           | 3.6                  | 3.5           | 3.3                  | 3.4           | 3.0                  |
| Oct | 3.6           | 3.3                  | 3.4           | 3.3 -                | 6.9           | 6.6                  | 6.1           | 5.8                  | 4.6           | 4.3                  | 3.7           | 3.3                  | 3.7           | 3.4                  | 3.5           | 3.5*                 |
| Nov | 3.6           | 3.3                  | 3.5           | 3.2                  | 6.7           | 6.4                  | 5.7           | 5.2                  | 4.2           | 3.9                  | 3.6           | 3.1                  |               |                      |               |                      |
| Dec | 3.6           | 3.4                  | 3.6           | 3.3                  | 6.7           | 6.5                  | 5.5           | 5.2                  | 3.9           | 3.7                  | 3.6           | 3.1                  |               |                      |               |                      |
| Avg |               | 3.7                  |               | 3.4                  |               | 8.1                  |               | 7.4                  |               | 5.3                  |               | 4.3                  |               |                      |               |                      |