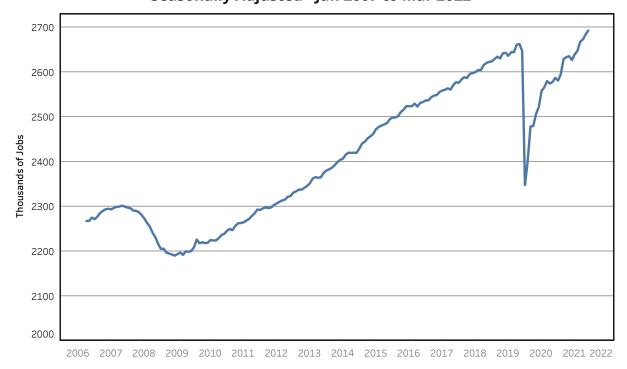

Total nonfarm employment increased 8,100 jobs from February to March. The largest increases were in education & health services, professional & business services, and leisure & hospitality.

Over the year, nonfarm employment increased 124,800 jobs. The largest increases were in leisure & hospitality, trade, transportation & utilities, and professional & business services.

Unemployment Rates - US & Tennessee Seasonally Adjusted - January 2015 to March 2022

Service - Providing Jobs in Tennessee Seasonally Adjusted - Jan 2007 to Mar 2022