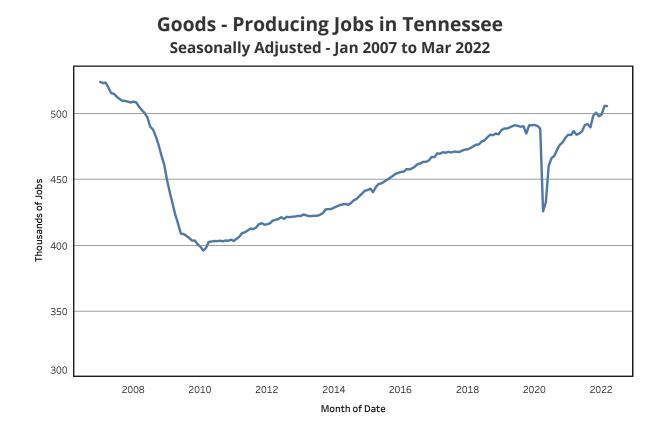

Total nonfarm employment increased 8,100 jobs from February to March. The largest increases were in education & health services, professional & business services, and leisure & hospitality.

Over the year, nonfarm employment increased 124,800 jobs. The largest increases were in leisure & hospitality, trade, transportation & utilities, and professional & business services.

## Annual Change

Monthly Change

| mated Nonfarm Employment by Industry*                 |                |               |                | Annual            | Change         |                         | ly Char       |
|-------------------------------------------------------|----------------|---------------|----------------|-------------------|----------------|-------------------------|---------------|
|                                                       | March          | February      | March          | March 202<br>2022 | 1 to March     | February 2<br>March 202 |               |
| (numbers in thousands)                                | 2021           | 2022 rev.     | 2022 pre       | Net Chg.          | % chg.         | Net Chg.                | % chg.        |
| Il Non-Farm                                           | 3,062.5        | 3,171.2       | 3,189.2        | 126.7             | 4.1%           | 18.0                    | 0.6%          |
| al Private                                            | 2,625.9        | 2,734.0       | 2,750.9        | 125.0             | 4.8%           | 16.9                    | 0.6%          |
| Goods Producing                                       | 484.6          | 502.6         | 505.0          | 20.4              | 4.2%           | 2.4                     | 0.5%          |
| Mining, Logging and Construction                      | 136.8          | 143.7         | 146.5          | 9.7               | 7.1%           | 2.8                     | 1.9%          |
| Manufacturing                                         | 347.8          | 358.9         | 358.5          | 10.7              | 3.1%           | -0.4                    | -0.1%         |
| Durable Goods Manufacturing                           | 220.2          | 231.5         | 231.0          | 10.8              | 4.9%           | -0.5                    | -0.2%         |
| Wood Products                                         | 13.0           | 13.9          | 13.9           | 0.9               | 6.9%           | 0.0                     | 0.0%          |
| Non-Metallic Mineral Products                         | 13.6           | 14.5          | 14.5           | 0.9               | 6.6%           | 0.0                     | 0.0%          |
| Primary Metal Products                                | 11.1           | 11.7          | 11.6           | 0.5               | 4.5%           | -0.1                    | -0.9%         |
| Fabricated Metal Products                             | 38.7           | 42.0          | 42.0           | 3.3               | 8.5%           | 0.0                     | 0.0%          |
| Machinery Manufacturing                               | 23.8           | 25.1          | 25.0           | 1.2               | 5.0%           | -0.1                    | -0.4%         |
| Computer and Electronic Products                      | 6.4            | 6.5           | 6.5            | 0.1               | 1.6%           | 0.0                     | 0.0%          |
| Electrical Equipment and Appliances                   | 18.2           | 19.4          | 19.4           | 1.2               | 6.6%           | 0.0                     | 0.0%          |
| Transportation Equipment                              | 69.6           | 71.1          | 71.0           | 1.4               | 2.0%           | -0.1                    | -0.1%         |
| Furniture and Related Products                        | 9.6            | 10.3          | 10.3           | 0.7               | 7.3%           | 0.0                     | 0.0%          |
| Miscellaneous Durable Manufacturing                   | 16.2           | 17.0          | 16.8           | 0.6               | 3.7%           | -0.2<br>0.1             | -1.2%         |
| Non-Durable Goods Manufacturing<br>Food Manufacturing | 127.6<br>37.7  | 127.4<br>37.3 | 127.5<br>37.2  | -0.1<br>-0.5      | -0.1%<br>-1.3% | -0.1                    | 0.1%<br>-0.3% |
| Beverage and Tobacco Products                         | 8.0            | 8.4           | 8.4            | -0.3              | 5.0%           | 0.0                     | 0.0%          |
| Paper Manufacturing                                   | 12.3           | 12.1          | 12.2           | -0.1              | -0.8%          | 0.0                     | 0.8%          |
| Printing and Related Support Activities               | 7.9            | 8.0           | 8.0            | 0.1               | 1.3%           | 0.0                     | 0.0%          |
| Chemical Manufacturing                                | 26.1           | 26.0          | 26.1           | 0.0               | 0.0%           | 0.0                     | 0.4%          |
| Plastics and Rubber Products                          | 24.2           | 24.4          | 24.4           | 0.2               | 0.8%           | 0.0                     | 0.0%          |
| Service Providing                                     | 2,577.9        | 2,668.6       | 2,684.2        | 106.3             | 4.1%           | 15.6                    | 0.6%          |
| Private Service Providing (Service Providing Less     | 2,141.3        | 2,231.4       | 2,245.9        | 104.6             | 4.9%           | 14.5                    | 0.6%          |
| Government)                                           | _,             | _,            | _,             | 10 110            |                | 1.110                   | 01070         |
| Trade, Transportation, and Utilities                  | 644.7          | 669.3         | 670.3          | 25.6              | 4.0%           | 1.0                     | 0.1%          |
| Wholesale Trade                                       | 118.6          | 124.5         | 126.1          | 7.5               | 6.3%           | 1.6                     | 1.3%          |
| Merchant wholesalers, Durable Goods                   | 69.8           | 73.1          | 74.3           | 4.5               | 6.4%           | 1.2                     | 1.6%          |
| Merchant wholesalers, Non-Durable Goods               | 42.0           | 44.1          | 44.5           | 2.5               | 6.0%           | 0.4                     | 0.9%          |
| Wholesale Electronic Markets                          | 6.8            | 7.3           | 7.3            | 0.5               | 7.4%           | 0.0                     | 0.0%          |
| Retail Trade                                          | 331.0          | 341.6         | 342.0          | 11.0              | 3.3%           | 0.4                     | 0.1%          |
| Motor Vehicle and Parts Dealers                       | 46.1           | 46.8          | 46.9           | 0.8               | 1.7%           | 0.1                     | 0.2%          |
| Furniture and Home Furnishings Stores                 | 9.8            | 10.3          | 10.4           | 0.6               | 6.1%           | 0.1                     | 1.0%          |
| Building Material and Garden Supply Stores            | 32.4           | 32.8          | 33.1           | 0.7               | 2.2%           | 0.3                     | 0.9%          |
| Food and Beverage Stores                              | 56.7           | 56.2          | 56.1           | -0.6              | -1.1%          | -0.1                    | -0.2%         |
| Health and Personal Care Stores                       | 24.5           | 27.0          | 26.7           | 2.2               | 9.0%           | -0.3                    | -1.1%         |
| Gasoline Stations                                     | 23.6           | 24.3          | 24.3           | 0.7               | 3.0%           | 0.0                     | 0.0%          |
| Clothing and Clothing Accessories Stores              | 19.1           | 21.3          | 21.1           | 2.0               | 10.5%          | -0.2                    | -0.9%         |
| Sporting Goods, Hobby, Book, and Music Store          |                | 11.4          | 11.3           | 0.5               | 4.6%           | -0.1                    | -0.9%         |
| General Merchandise Stores                            | 73.4           | 75.5          | 75.4           | 2.0               | 2.7%           | -0.1                    | -0.1%         |
| Miscellaneous Store Retailers                         | 16.8           | 18.3          | 18.2           | 1.4               | 8.3%           | -0.1                    | -0.5%         |
| Non-Store Retailers                                   | 8.2            | 8.4           | 8.4            | 0.2               | 2.4%           | 0.0                     | 0.0%          |
| Transportation, Warehousing, and Utilities            | 195.1          | 203.2         | 202.2          | 7.1               | 3.6%           | -1.0                    | -0.5%         |
| Utilities                                             | 3.8            | 3.9           | 3.9            | 0.1               | 2.6%           | 0.0                     | 0.0%          |
| Transportation and Warehousing                        | 191.3          | 199.3         | 198.3          | 7.0               | 3.7%           | -1.0                    | -0.5%         |
| Information                                           | 44.0           | 49.4          | 49.8           | 5.8               | 13.2%          | 0.4                     | 0.8%          |
| Financial Activities                                  | 170.2          |               |                |                   |                |                         |               |
| Finance and Insurance                                 |                | 175.4         | 176.5          | 6.3               | 3.7%           | 1.1<br>0.5              | 0.6%          |
| Real Estate, Rental, and Leasing                      | 130.2<br>40.0  | 133.5<br>41.9 | 134.0<br>42.5  | 3.8<br>2.5        | 2.9%<br>6.3%   | 0.5                     | 0.4%<br>1.4%  |
| Professional and Business Services                    | 40.0           | 41.9          | 42.5           | 2.5<br>14.8       | 3.5%           | 1.5                     | 0.3%          |
| Professional, Scientific, and Technical Services      | 420.3<br>155.4 | 165.1         | 443.1<br>164.9 | 9.5               | 5.5%<br>6.1%   | -0.2                    | -0.1%         |
| Management of Companies and Enterprises               | 50.8           | 53.5          | 53.9           | 9.5<br>3.1        | 6.1%<br>6.1%   | 0.4                     | -0.1%<br>0.7% |
| Administrative, Support, and Waste Services           | 222.1          | 223.0         | 224.3          | 2.2               | 1.0%           | 1.3                     | 0.7%          |
| Education and Health Services                         | 440.4          | 440.6         | 445.4          | 5.0               | 1.1%           | 4.8                     | 1.1%          |
| Educational Services                                  | 63.8           | 62.7          | 64.3           | 0.5               | 0.8%           | 1.6                     | 2.6%          |
| Health Care and Social Assistance                     | 376.6          | 377.9         | 381.1          | 4.5               | 1.2%           | 3.2                     | 2.0 %         |
| Ambulatory Health Care Services                       | 157.1          | 160.0         | 161.3          | 4.3               | 2.7%           | 1.3                     | 0.8%          |
| Hospitals                                             | 109.6          | 110.0         | 110.3          | 0.7               | 0.6%           | 0.3                     | 0.3%          |
| Nursing and Residential Care Facilities               | 57.2           | 55.8          | 56.2           | -1.0              | -1.7%          | 0.0                     | 0.7%          |
|                                                       |                |               |                |                   |                |                         | 2.3%          |
| Social Assistance                                     | 52.7           | 52.1          | 53.3           | 0.6               | 1.1%           | 1.2                     | Z.J /0        |
| Social Assistance<br>Leisure and Hospitality          | 52.7<br>293.5  | 52.1<br>330.2 | 53.3<br>336.5  | 0.6               | 1.1%<br>14.7%  | 1.2<br>6.3              | 1.9%          |