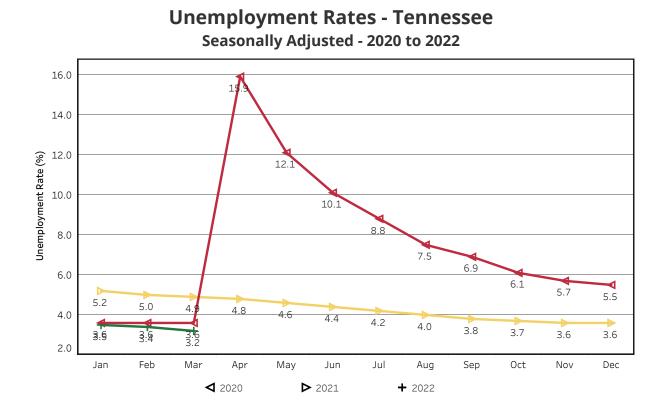

#### **Summary**

Tennessee's March seasonally adjusted unemployment rate decreased to 3.2% from the February revised rate of 3.4%.

Over the past year, Tennessee's seasonally adjusted unemployment rate decreased from 4.9% to 3.2% while the U.S. rate declined from 6.0% to 3.6%.

|     | 2019          |                      |               |                      | 2020          |                      |               |                      | 2021          |                      |               |                      | 2022          |                      |               |                      |
|-----|---------------|----------------------|---------------|----------------------|---------------|----------------------|---------------|----------------------|---------------|----------------------|---------------|----------------------|---------------|----------------------|---------------|----------------------|
|     | U.S.          |                      | TN            |                      | U.S.          |                      | TN            |                      | U.S.          |                      | TN            |                      | U.S.          |                      | TN            |                      |
| _   | Seas.<br>Adj. | Not<br>Seas.<br>Adj. |
| Jan | 4.0           | 4.4                  | 3.5           | 3.9                  | 3.5           | 4.0                  | 3.6           | 3.8                  | 6.4           | 6.8                  | 5.2           | 5.6                  | 4.0           | 4.4                  | 3.5           | 3.7                  |
| Feb | 3.8           | 4.1                  | 3.4           | 3.5                  | 3.5           | 3.8                  | 3.6           | 3.6                  | 6.2           | 6.6                  | 5.0           | 5.2                  | 3.8           | 4.1                  | 3.4           | 3.3                  |
| Mar | 3.8           | 3.9                  | 3.4           | 3.5                  | 4.4           | 4.5                  | 3.6           | 4.0                  | 6.0           | 6.2                  | 4.9           | 4.9                  | 3.6           | 3.8                  | 3.2           | 3.0                  |
| Apr | 3.6           | 3.3                  | 3.4           | 2.9                  | 14.7          | 14.4                 | 15.9          | 15.3                 | 6.0           | 5.7                  | 4.8           | 4.4                  |               |                      |               |                      |
| May | 3.6           | 3.4                  | 3.3           | 3.1                  | 13.2          | 13.0                 | 12.1          | 11.8                 | 5.8           | 5.5                  | 4.6           | 4.3                  |               |                      |               |                      |
| Jun | 3.6           | 3.8                  | 3.3           | 3.9                  | 11.0          | 11.2                 | 10.1          | 10.6                 | 5.9           | 6.1                  | 4.4           | 5.3                  |               |                      |               |                      |
| Jul | 3.7           | 4.0                  | 3.3           | 3.7                  | 10.2          | 10.5                 | 8.8           | 9.8                  | 5.4           | 5.7                  | 4.2           | 4.6                  |               |                      |               |                      |
| Aug | 3.7           | 3.8                  | 3.3           | 3.3                  | 8.4           | 8.5                  | 7.5           | 7.5                  | 5.2           | 5.3                  | 4.0           | 4.1                  |               |                      |               |                      |
| Sep | 3.5           | 3.3                  | 3.4           | 3.1                  | 7.9           | 7.7                  | 6.9           | 6.6                  | 4.7           | 4.6                  | 3.8           | 3.6                  |               |                      |               |                      |
| Oct | 3.6           | 3.3                  | 3.4           | 3.3                  | 6.9           | 6.6                  | 6.1           | 5.8                  | 4.6           | 4.3                  | 3.7           | 3.3                  |               |                      |               |                      |
| Nov | 3.6           | 3.3                  | 3.5           | 3.2                  | 6.7           | 6.4                  | 5.7           | 5.2                  | 4.2           | 3.9                  | 3.6           | 3.1                  |               |                      |               |                      |
| Dec | 3.6           | 3.4                  | 3.6           | 3.3                  | 6.7           | 6.5                  | 5.5           | 5.2                  | 3.9           | 3.7                  | 3.6           | 3.1                  |               |                      |               |                      |
| Avg |               | 3.7                  |               | 3.4                  |               | 8.1                  |               | 7.4                  |               | 5.3                  |               | 4.3                  |               |                      |               |                      |