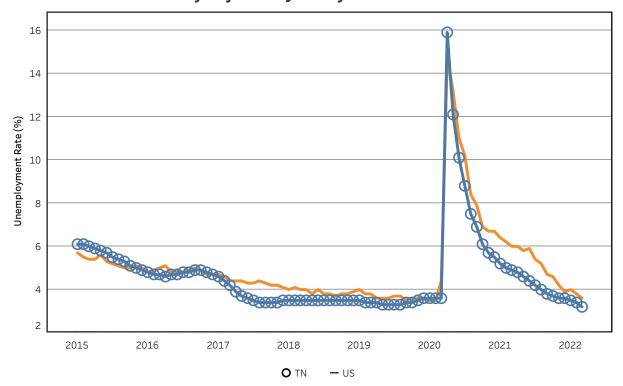

#### **Summary**

Tennessee's March seasonally adjusted unemployment rate decreased to 3.2% from the February revised rate of 3.4%.

Over the past year, Tennessee's seasonally adjusted unemployment rate decreased from 4.9% to 3.2% while the U.S. rate declined from 6.0% to 3.6%.

Unemployment Rates - US & Tennessee Seasonally Adjusted - January 2015 to March 2022

Service - Providing Jobs in Tennessee Seasonally Adjusted - Jan 2007 to Mar 2022