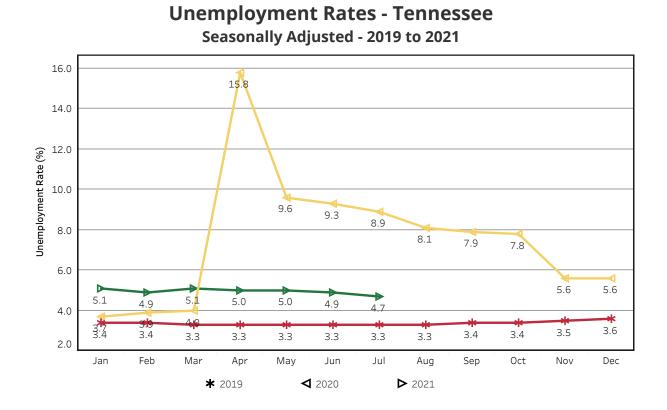

### **Summary**

Tennessee's July seasonally adjusted unemployment rate decreased to 4.7% from the June revised rate of 4.9%.

Over the past year, Tennessee's seasonally adjusted unemployment rate decreased from 8.9% to 4.7% while the national rate decreased from 10.2% to 5.4%.

|     |               | 20                   | 18            |                      |               | 20                   | 19            |                      |               | 20                   | 20            |                      |               | 20                   | 21            |                      |
|-----|---------------|----------------------|---------------|----------------------|---------------|----------------------|---------------|----------------------|---------------|----------------------|---------------|----------------------|---------------|----------------------|---------------|----------------------|
|     | U.            | S.                   | Т             | N                    | U.            | S.                   | Т             | N                    | U.            | S.                   | TI            | N                    | U.            | S.                   | Т             | N                    |
|     | Seas.<br>Adj. | Not<br>Seas.<br>Adj. |
| Jan | 4.0           | 4.5                  | 3.5           | 3.9                  | 4.0           | 4.4                  | 3.4           | 3.9                  | 3.5           | 4.0                  | 3.7 *         | 4.0 -                | 6.3           | 6.8                  | 5.1           | 5.4                  |
| Feb | 4.1           | 4.4                  | 3.5           | 3.7                  | 3.8           | 4.1                  | 3.4           | 3.5                  | 3.5           | 3.8                  | 3.9 *         | 3.8 -                | 6.2           | 6.6                  | 4.9           | 4.9                  |
| Mar | 4.0           | 4.1                  | 3.5           | 3.5                  | 3.8           | 3.9                  | 3.3           | 3.4                  | 4.4           | 4.5                  | 4.0           | 4.3                  | 6.0           | 6.2                  | 5.1           | 5.1                  |
| Apr | 4.0           | 3.7                  | 3.4           | 3.0                  | 3.7           | 3.3                  | 3.3           | 2.9                  | 14.8          | 14.4                 | 15.8 *        | 15.6 *               | 6.1           | 5.7                  | 5.0           | 4.7                  |
| May | 3.8           | 3.6                  | 3.5           | 3.1                  | 3.7           | 3.4                  | 3.3           | 3.1                  | 13.3          | 13.0                 | 9.6           | 9.8                  | 5.8           | 5.5                  | 5.0           | 4.5                  |
| Jun | 4.0           | 4.2                  | 3.5           | 4.1                  | 3.6           | 3.8                  | 3.3           | 3.8 -                | 11.1          | 11.2                 | 9.3           | 9.9                  | 5.9           | 6.1                  | 4.9           | 5.6                  |
| Jul | 3.8           | 4.1                  | 3.5           | 4.0                  | 3.6           | 4.0                  | 3.3           | 3.8                  | 10.2          | 10.5                 | 8.9           | 9.4                  | 5.4           | 5.7                  | 4.7           | 4.7                  |
| Aug | 3.8           | 3.9                  | 3.5           | 3.7                  | 3.7           | 3.8                  | 3.3           | 3.4                  | 8.4           | 8.5                  | 8.1           | 7.8                  |               |                      |               |                      |
| Sep | 3.7           | 3.6                  | 3.5           | 3.4                  | 3.5           | 3.3                  | 3.4           | 3.1                  | 7.8           | 7.7                  | 7.9 *         | 7.6                  |               |                      |               |                      |
| Oct | 3.8           | 3.5                  | 3.5           | 3.3                  | 3.6           | 3.3                  | 3.4           | 3.3 -                | 6.9           | 6.6                  | 7.8 *         | 7.4 *                |               |                      |               |                      |
| Nov | 3.8           | 3.5                  | 3.5           | 3.1                  | 3.6           | 3.3                  | 3.5           | 3.2                  | 6.7           | 6.4                  | 5.6           | 5.1                  |               |                      |               |                      |
| Dec | 3.9           | 3.7                  | 3.4           | 3.1                  | 3.6           | 3.4                  | 3.6 -         | 3.3                  | 6.7           | 6.5                  | 5.6           | 5.6                  |               |                      |               |                      |
| Avg |               | 3.9                  |               | 3.5                  |               | 3.7                  |               | 3.4                  |               | 8.1                  |               | 7.5                  |               |                      |               |                      |