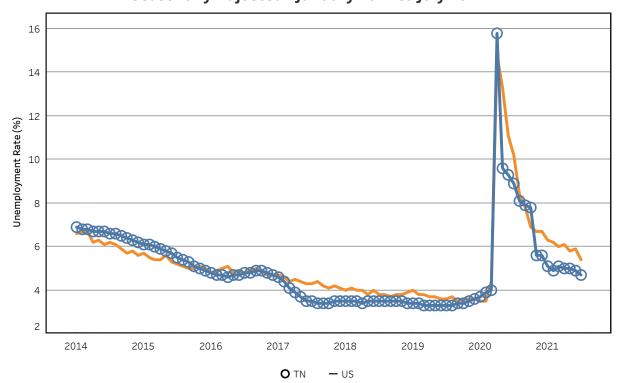

### **Summary**

Tennessee's July seasonally adjusted unemployment rate decreased to 4.7% from the June revised rate of 4.9%.

Over the past year, Tennessee's seasonally adjusted unemployment rate decreased from 8.9% to 4.7% while the national rate decreased from 10.2% to 5.4%.

## Unemployment Rates - US & Tennessee Seasonally Adjusted - January 2014 to July 2021