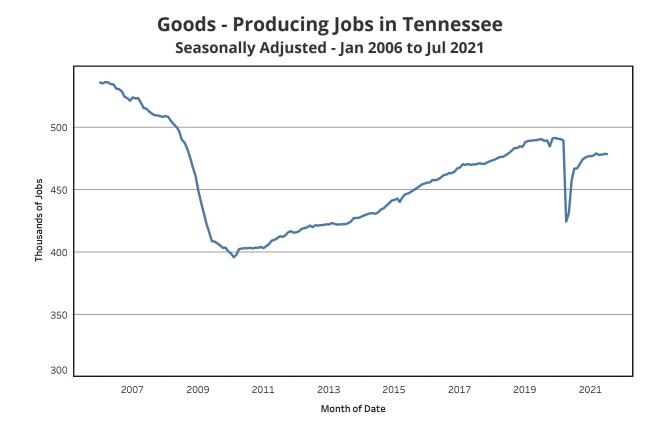

## Table of Contents

| Economic Indicators                                     | <u>Page</u> |
|---------------------------------------------------------|-------------|
| Briefing Packet Summary                                 | 1           |
| Labor Force Estimates Summary - Household Survey        | 2           |
| Seasonally Adjusted Nonfarm Employment                  | 3           |
| Major Changes in Seasonally Adjusted Nonfarm Employment | 3           |
| Business Survey - Not Seasonally Adjusted               | 4-5         |
|                                                         |             |
| <u>Appendix</u>                                         |             |
| Unemployment Rates, 2010 - 2021                         | 6           |
| Hours and Earnings of Production Workers                | 7           |
| <u>Graphs</u>                                           |             |
| Tennessee Unemployment Rates                            | 8           |
| Unemployment Rates - U.S. and Tennessee                 | 8           |
| Goods - Producing Jobs in Tennessee                     | 9           |
| Service - Providing Jobs in Tennessee                   | 9           |