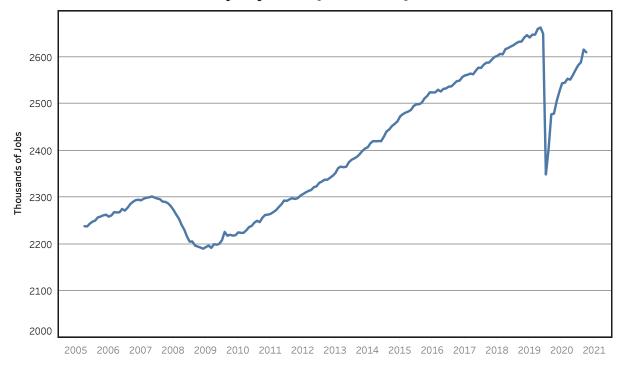

## Table of Contents

| Economic Indicators                                     | <u>Page</u> |
|---------------------------------------------------------|-------------|
| Briefing Packet Summary                                 | 1           |
| Labor Force Estimates Summary - Household Survey        | 2           |
| Seasonally Adjusted Nonfarm Employment                  | 3           |
| Major Changes in Seasonally Adjusted Nonfarm Employment | 3           |
| Business Survey - Not Seasonally Adjusted               | 4-5         |
|                                                         |             |
| <u>Appendix</u>                                         |             |
| Unemployment Rates, 2010 - 2021                         | 6           |
| Hours and Earnings of Production Workers                | 7           |
| <u>Graphs</u>                                           |             |
| Tennessee Unemployment Rates                            | 8           |
| Unemployment Rates - U.S. and Tennessee                 | 8           |
| Goods - Producing Jobs in Tennessee                     | 9           |
| Service - Providing Jobs in Tennessee                   | 9           |