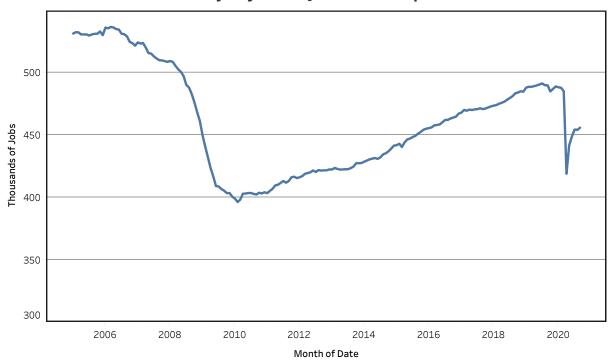

# **Goods - Producing Jobs in Tennessee**

Seasonally Adjusted - Jan 2005 to Sep 2020

Service - Providing Jobs in Tennessee Seasonally Adjusted - Jan 2005 to Sep 2020