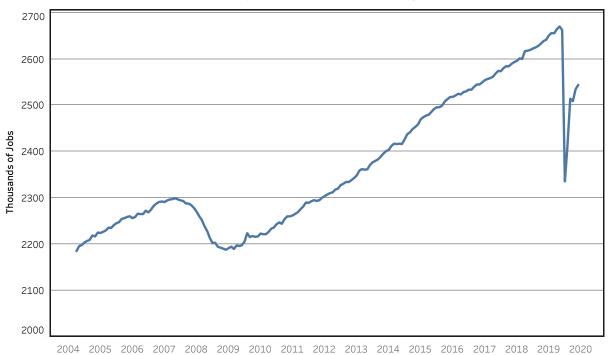

# **Goods - Producing Jobs in Tennessee**

Seasonally Adjusted - Jan 2005 to Sep 2020

Service - Providing Jobs in Tennessee Seasonally Adjusted - Jan 2005 to Sep 2020