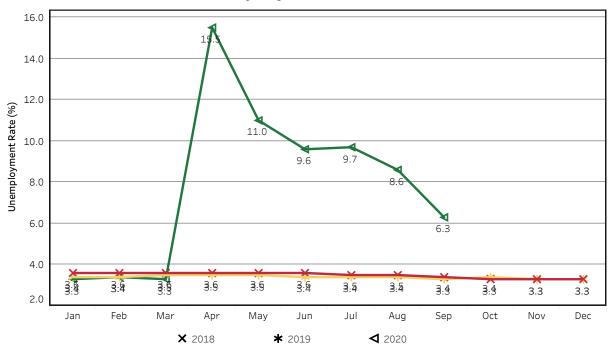

# **Unemployment Rates - Tennessee**

Seasonally Adjusted - 2018 to 2020

### **Summary**

Tennessee's September seasonally adjusted unemployment rate decreased to 6.3% from the August revised rate of 8.6%.

Over the past year, Tennessee's seasonally adjusted unemployment rate increased from 3.3% to 6.3% while the national rate increased from 3.5% to 7.9%.