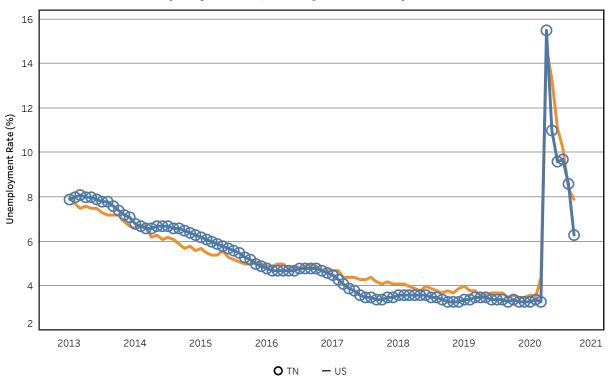

## **Unemployment Rates - US & Tennessee** Seasonally Adjusted - January 2013 to September 2020

### **Summary**

Tennessee's September seasonally adjusted unemployment rate decreased to 6.3% from the August revised rate of 8.6%.

Over the past year, Tennessee's seasonally adjusted unemployment rate increased from 3.3% to 6.3% while the national rate increased from 3.5% to 7.9%.