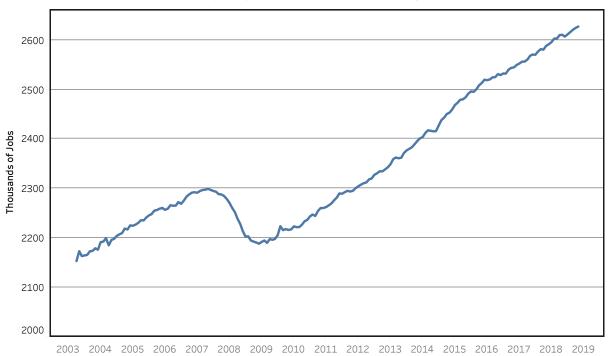

# **Unemployment Rates - US & Tennessee** Seasonally Adjusted - January 2012 to August 2019

**Goods - Producing Jobs in Tennessee** Seasonally Adjusted - Jan 2004 to Aug 2019

Service - Providing Jobs in Tennessee Seasonally Adjusted - Jan 2004 to Aug 2019