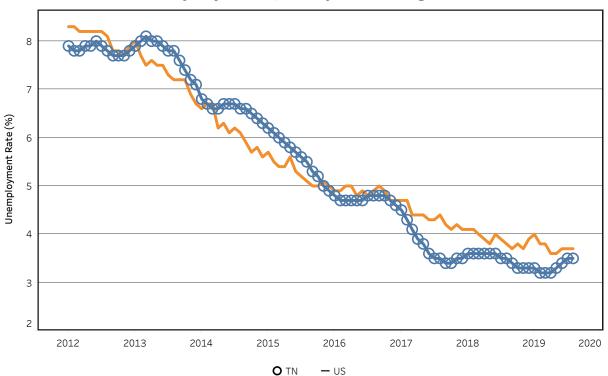

# **Unemployment Rates - US & Tennessee** Seasonally Adjusted - January 2012 to August 2019

**Goods - Producing Jobs in Tennessee** Seasonally Adjusted - Jan 2004 to Aug 2019

Service - Providing Jobs in Tennessee Seasonally Adjusted - Jan 2004 to Aug 2019