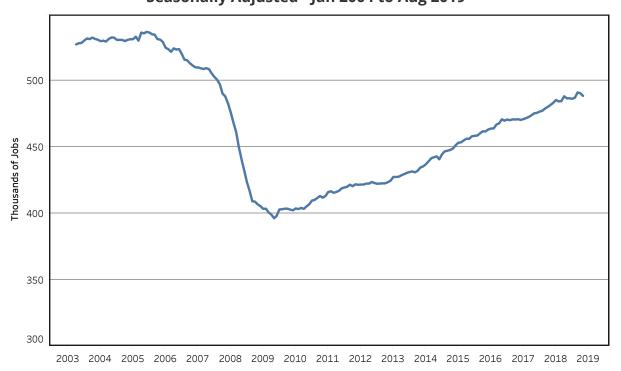

# **Unemployment Rates - US & Tennessee** Seasonally Adjusted - January 2012 to August 2019

**Goods - Producing Jobs in Tennessee** Seasonally Adjusted - Jan 2004 to Aug 2019

Service - Providing Jobs in Tennessee Seasonally Adjusted - Jan 2004 to Aug 2019