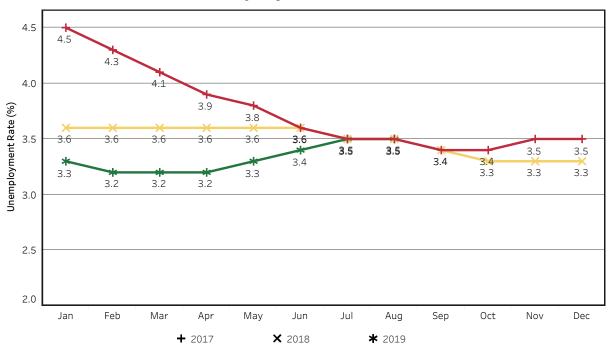

|

## **Unemployment Rates - Tennessee**

Seasonally Adjusted - 2017 to 2019



# **Unemployment Rates - US & Tennessee** Seasonally Adjusted - January 2012 to August 2019



**Goods - Producing Jobs in Tennessee** Seasonally Adjusted - Jan 2004 to Aug 2019



Service - Providing Jobs in Tennessee Seasonally Adjusted - Jan 2004 to Aug 2019