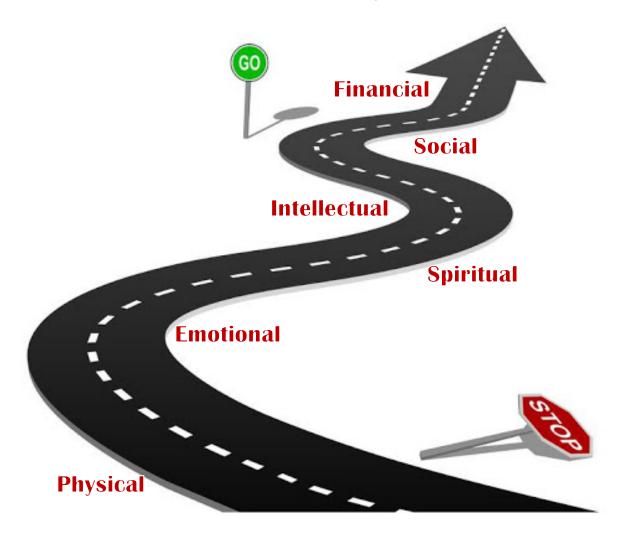

## Road to Wellness Challenge Roadmap

Take a journey through the six dimensions of wellness to achieve YOUR optimal health.

According to a study published in the European Journal of Social Psychology, it can take anywhere from 18 to 254 days for a person to form a new habit and an average of 66 days for a new behavior to become "automatic." There's no one-size-fits-all figure, which is why this time frame is so broad; some habits are easier to form than others and some people may find it easier to develop new behaviors.

## Road to Wellness Challenge

**Directions:** Choose a goal from the <u>Resources List</u> for each wellness dimension to focus on. Once you feel confident that you have made strides to meet that goal and make a lifestyle change, move on to the next wellness dimension. There is not a time limit on completing each goal. Continue until you successfully make your way through all six dimensions. The goal of this challenge is to focus on making healthy changes that YOU can maintain long-term. This is YOUR Road to Wellness!

|              | Goal | How I reached my<br>goal | How I will maintain this healthy habit long-term | How long I spent working on this goal |
|--------------|------|--------------------------|--------------------------------------------------|---------------------------------------|
| Physical     |      |                          |                                                  |                                       |
| Emotional    |      |                          |                                                  |                                       |
| Spiritual    |      |                          |                                                  |                                       |
| Intellectual |      |                          |                                                  |                                       |
| Social       |      |                          |                                                  |                                       |
| Financial    |      |                          |                                                  |                                       |