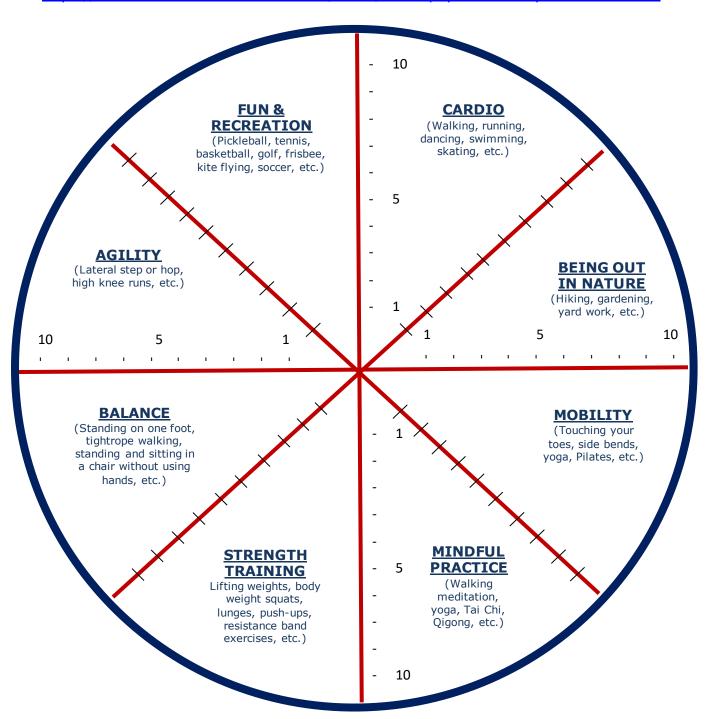

## **Physical Activity Wellness Wheel**

Each spoke on the Physical Activity Wellness Wheel represents an important area of physical activity that deserves time and attention. Rank your level of satisfaction for each one. The closer you rank to a 10, the more satisfied you are with your activity in this area. After you rank each category, connect the dots, and see what shape it takes!

Would your wheel roll? If not, which spoke will you put your time and attention toward first? For ideas, go to <a href="https://www.tn.qov/wfhtn/resources/physical-activity.html">https://www.tn.qov/wfhtn/resources/physical-activity.html</a>.