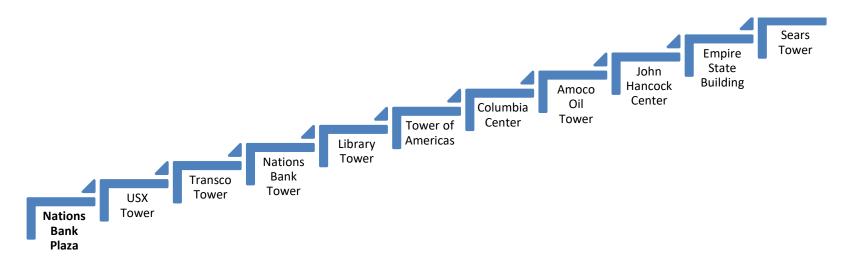

## Flights to Fitness Challenge

Tracking Sheet

| Building              | # of Flights |
|-----------------------|--------------|
| Nations Bank Plaza    | 55           |
| USX Tower             | 64           |
| Transco Tower         | 64           |
| Nations Bank Tower    | 72           |
| Library Tower         | 73           |
| Tower of Americas     | 75           |
| Columbia Center       | 76           |
| Amoco Oil Tower       | 80           |
| John Hancock Center   | 100          |
| Empire State Building | 100          |
| Sears Tower           | 110          |