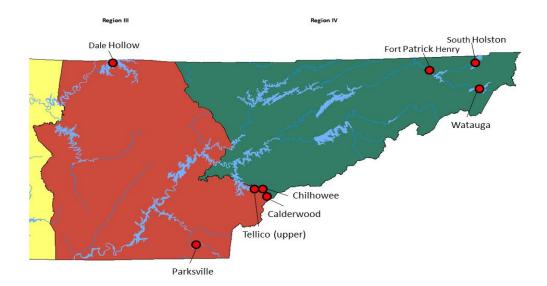

## **Reservoir Trout Stocking**

TWRA stocks the following reservoirs with trout during the winter to provide year-round trout fishing opportunities.

|            | RESERVOIR          | TROUT SPECIES STOCKED     |
|------------|--------------------|---------------------------|
| REGION III | Dale Hollow        | Rainbow Trout             |
|            | Parksville         | Rainbow Trout             |
| REGION IV  | Calderwood         | Brook, Brown, and Rainbow |
|            | Chilhowee          | Rainbow Trout             |
|            | Fort Patrick Henry | Brown and Rainbow Trout   |
|            | South Holston      | Brown, Lake, and Rainbow  |
|            | Tellico (upper)    | Rainbow Trout             |
|            | Watauga            | Brown, Lake, and Rainbow  |