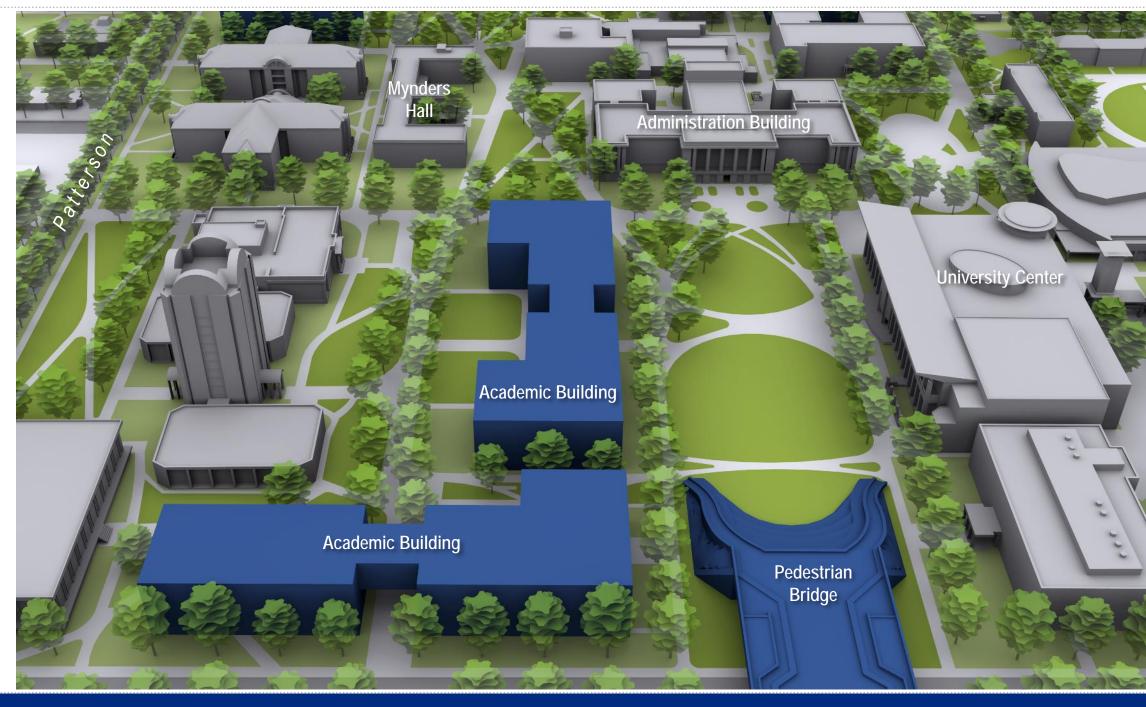

#### Main Campus – Neighborhood Views

#### Design Principles

- Use pedestrian circulation and open space as the organizing elements to better unite campus.
- Create memorable spaces (both inside and outside) that enhance campus life and encourage student success.
- Strengthen campus edges to project a positive public image and better connect with adjacent neighborhoods.







#### Main Campus – North Academic Core (Proposed)

- UM Existing Building
  UM Proposed Building
- Private Housing Development
- Private Development
- Campus Green
- Athletic Field
- Memorable Open Space





#### Main Campus – South Academic Core (Proposed)

- UM Existing Building
  UM Proposed Building
- Private Housing Development
- Private Development
- Campus Green
- Athletic Field
- Memorable Open Space





#### Main Campus – North District (Proposed)

- UM Existing Building
- UM Proposed Building
- Private Housing Development
- Private Development
- Campus Green
- Athletic Field
- Memorable Open Space





#### Main Campus – STEM Corridor (Proposed)



Campus Green

Athletic Field

Memorable Open Space





#### Main Campus – South District (Proposed)

- UM Existing Building
  UM Proposed Building
- Private Housing Development
- Private Development
- Campus Green
- Athletic Field
- Memorable Open Space





#### Main Campus – West District (Proposed)

- UM Existing Building
- UM Proposed Building
- Private Housing Development
- Private Development
- Campus Green
- Athletic Field
- Memorable Open Space





#### Main Campus - Highland Avenue Corridor (Proposed)

- UM Existing Building
- UM