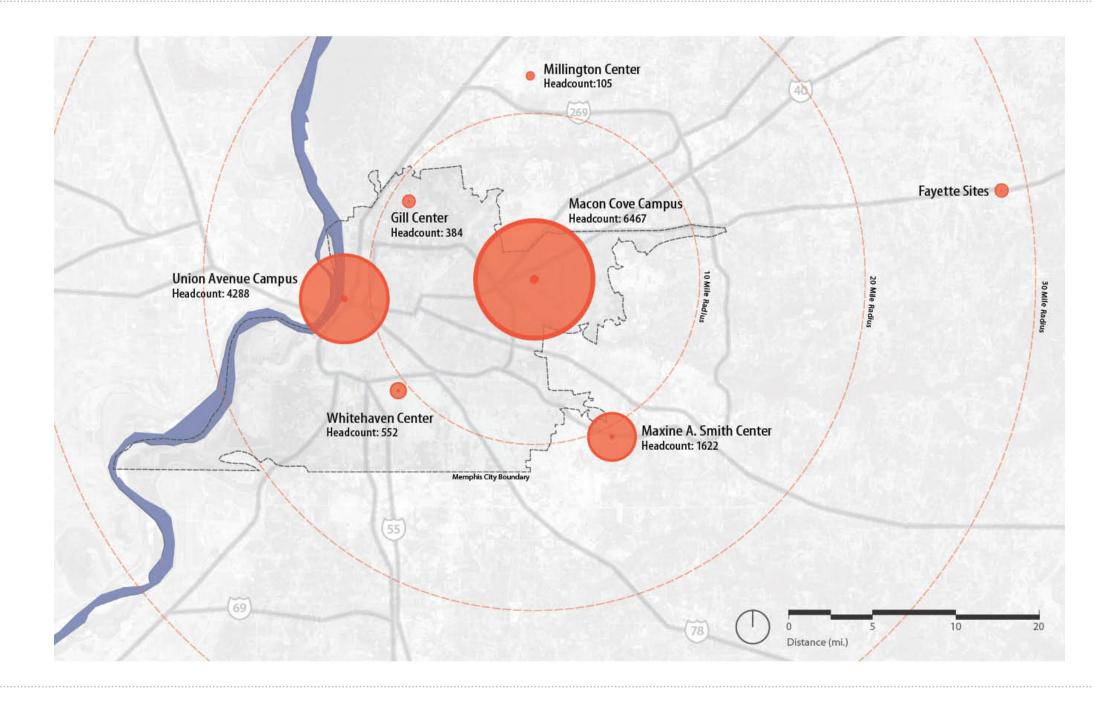

Existing Building
- UM Proposed Building
- Private Housing Development
- Private Development
- Campus Green
- Athletic Field
- Memorable Open Space

















**DISTRICT-WIDE MASTER PLAN** 

FINAL MASTER PLAN PRESENTATION | 2016







- 1 Process Overview
- (2) Space Guidelines
- (3) Campus Plans















Agenda

## **Master Plan Overview**

- 5-Step Master Planning Process
  - o Discovery
  - o Analysis
  - o Idea Generation
  - o Refinement
  - o Documentation
- District-Wide Master Plan provides a comprehensive evaluation of all STCC campus and center locations.
- 7 sites in southwest Tennessee
  - 81% of students attend class at two primary campuses: Union Avenue in Memphis or Macon Cove in East Memphis
  - 19% of students attend one of the five STCC satellite locations





## **Enrollment Assumptions**

### **Full Time Enrollment**

- Loss of 2,179 FTE since Fall 2010
- Projected increase to 8,820 FTE by 2023



### **Enrollment Projections by Campus**

| Campus/Center       | Fall 2013 FTE | Fall 2023 FTE | % Change<br>2013-23 |
|---------------------|---------------|---------------|---------------------|
| Union Avenue Campus | 2,088         | 2,743         | 31.4%               |
| Macon Cove Campus   | 3,371         | 4,322         | 28.2%               |
| Subtotal            | 5,459         | 7,065         |                     |
| Gill Center         | 130           | 182           | 39.8%               |
| Whitehaven Center   | 189           | 282           | 49.3%               |
| Millington Center   | 39            | 92            | 133.2%