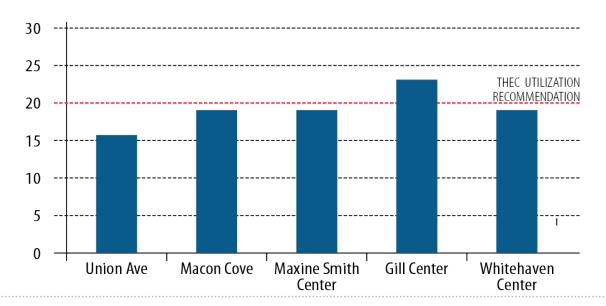

*Space Utilization Guidelines**

#### **THEC Guideline Overview:**

- Classrooms: 30 weekly day hours at 60% Occupancy
- Teaching Lab Utilization: 20 weekly day hours at 80% Occupancy
- Open Lab and Studio: 5 ASF/FTE
- Office Space (ASF per FTE Employee) plus 30% service factor
  - President = 240 ASF
  - Dean = 180 ASF
  - Faculty, Professional Staff = 120 ASF
  - Clerical =120 ASF
  - Technical = 90 ASF
- Physical Educational and Recreation: 3 ASF/FTE
- Other Department Space: 2.5 ASF/FTE
- Assembly & Exhibit: 3.5 ASF/FTE for Union and Macon Cove campuses
- Physical Plant/Support: 6.5% of space on campus, Minimum of 300 ASF
- Student Center: 5.0 ASF/FTE all full-service campuses. Centers 3 ASF/FTE

#### **Classroom Utilization Guidelines**



### **Teaching Lab Utilization Guidelines**





## **STCC Campuses**





## Site Analysis // Macon Cove Campus

#### **Overview**

- Located in East Memphis, in a suburban context
- Established in 1960s as State Technical Institute at Memphis
- Highest student enrollment of STCC locations
- Suburban context of site allows extensive area for campus expansion of facilities and athletic fields on site
- Some buildings are in poor condition







## Classroom & Teaching Lab Utilization // Macon Cove Campus





| Building Name and Id                  |    | No. of<br>Rooms | Average<br>Room<br>Size |    | Average<br>Section<br>Size | Weekly<br>Seat<br>Hours | Average<br>Weekly Room<br>Hours | Hours in Use<br>Student Station<br>Occupancy % |
|---------------------------------------|----|-----------------|-------------------------|----|