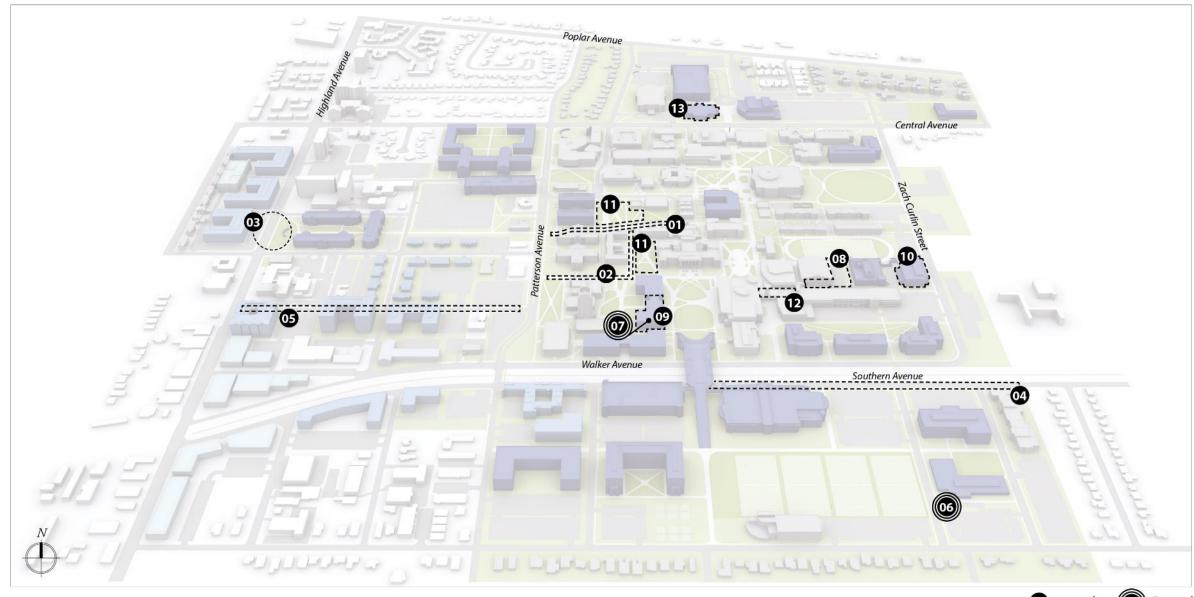

#### Purpose of the Plan

- 5-Year Update to Facilities Master Plan
- Encompasses all <u>8</u> U of M Locations
- Embraces Campus and Community
- Provides a Long-Range Vision
- Flexible Framework for Development
- Optimizes Resources and Adjacencies
- 5 Step Master Plan Process:
  - 1 Discovery & Goal Setting
  - 2 Analysis & Space Needs
  - 3 Idea Generation
  - 4 Refinement
  - 5 Documentation