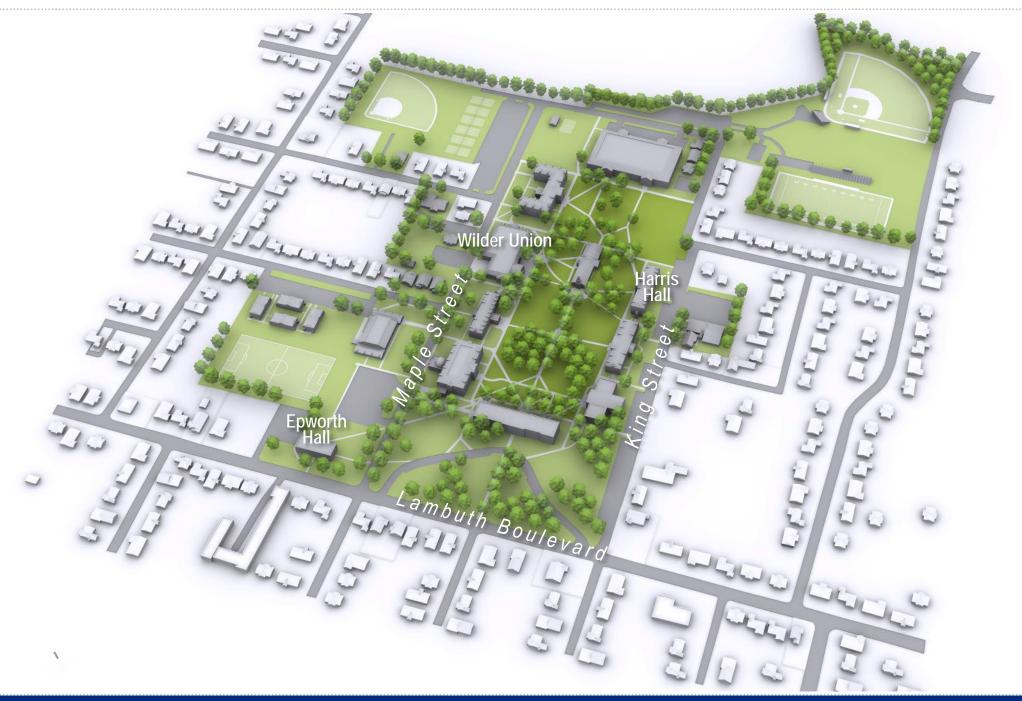

| 3,750                                 | (2,607)               |  |  |  |  |
| Academic Support Space Total       | 102,703                                      | 122,143                               | (19,440)              |  |  |  |  |
| Available for Reuse                | 20,340                                       | 0                                     | 20,340                |  |  |  |  |
| NON-RESIDENTIAL TOTAL              | 162,489                                      | 160,268                               | 2,221                 |  |  |  |  |

ASF = Assignable Square Feet



<sup>\*</sup> Indicates THEC Guideline applied to determine current and future space needs

### Lambuth Campus (Existing)

UM Existing Building

Campus Green

Athletic Field

Memorable Open Space



#### Lambuth Campus (Proposed)

- UM Existing Building
- UM Proposed Building
- Campus Green
- Athletic Field
- Memorable Open Space

#### Design Principles

- Maintain existing compact design and logical organization of campus.
- Preserve and promote walkability of campus by positioning parking at the campus perimeter.
- Strengthen UM's relationship to the Jackson community through shared planning initiatives.



#### Lambuth Campus – Acquisition Plans





















Realizing the Vision

### Phasing & Funding Matrix

| Projects                                |         |      |                                                                 |   |               |                       |                         | <u>Phasing</u>           |                          |