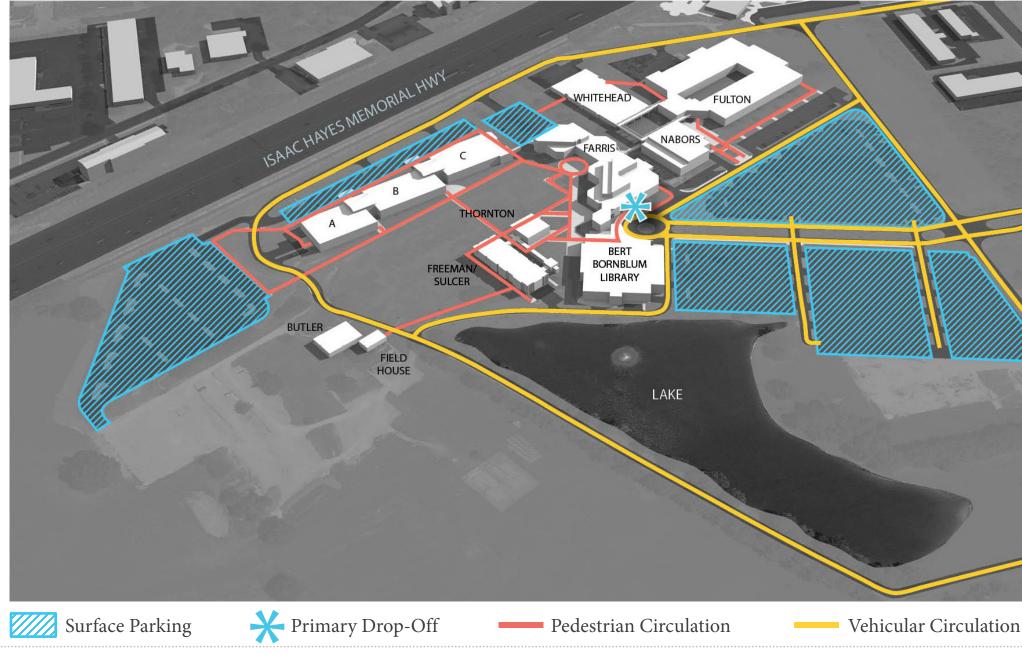

90 ASF
- Physical Educational and Recreation: 3 ASF/FTE
- Other Department Space: 2.5 ASF/FTE
- Assembly & Exhibit: 3.5 ASF/FTE for Union and Macon Cove campuses
- Physical Plant/Support: 6.5% of space on campus, Minimum of 300 ASF
- Student Center: 5.0 ASF/FTE all full-service campuses. Centers 3 ASF/FTE

#### **Classroom Utilization Guidelines**



### **Teaching Lab Utilization Guidelines**





## **STCC Campuses**





## Site Analysis // Macon Cove Campus

#### **Overview**

- Located in East Memphis, in a suburban context
- Established in 1960s as State Technical Institute at Memphis
- Highest student enrollment of STCC locations
- Suburban context of site allows extensive area for campus expansion of facilities and athletic fields on site
- Some buildings are in poor condition







## Classroom & Teaching Lab Utilization // Macon Cove Campus





| Building Name and Id                  |    | No. of<br>Rooms | Average<br>Room<br>Size |    | Average<br>Section<br>Size | Weekly<br>Seat<br>Hours | Average<br>Weekly Room<br>Hours | Hours in Use<br>Student Station<br>Occupancy % |
|---------------------------------------|----|-----------------|-------------------------|----|----------------------------|-------------------------|---------------------------------|------------------------------------------------|
| Academic Building                     | MA | 24              | 717                     | 26 | 21                         | 25.3                    | 34                              | 75%                                            |
| Robert Fulton Engineering<