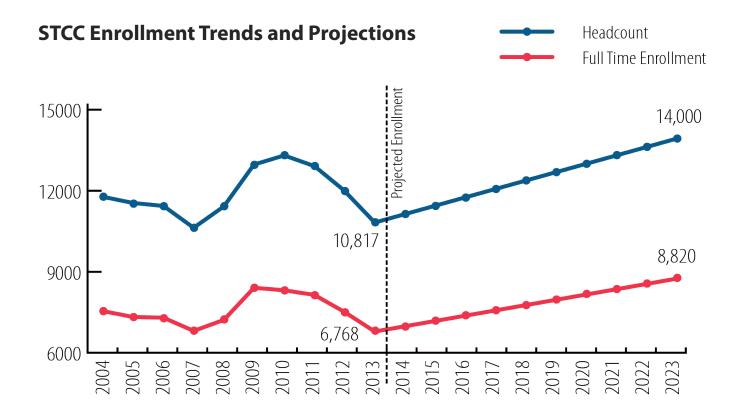

pace

















**DISTRICT-WIDE MASTER PLAN** 

FINAL MASTER PLAN PRESENTATION | 2016







- 1 Process Overview
- (2) Space Guidelines
- (3) Campus Plans















Agenda

## **Master Plan Overview**

- 5-Step Master Planning Process
  - o Discovery
  - o Analysis
  - o Idea Generation
  - o Refinement
  - o Documentation
- District-Wide Master Plan provides a comprehensive evaluation of all STCC campus and center locations.
- 7 sites in southwest Tennessee
  - 81% of students attend class at two primary campuses: Union Avenue in Memphis or Macon Cove in East Memphis
  - 19% of students attend one of the five STCC satellite locations





## **Enrollment Assumptions**

### **Full Time Enrollment**

- Loss of 2,179 FTE since Fall 2010
- Projected increase to 8,820 FTE by 2023



### **Enrollment Projections by Campus**

| Campus/Center       | Fall 2013 FTE | Fall 2023 FTE | % Change<br>2013-23 |
|---------------------|---------------|---------------|---------------------|
| Union Avenue Campus | 2,088         | 2,743         | 31.4%               |
| Macon Cove Campus   | 3,371         | 4,322         | 28.2%               |
| Subtotal            | 5,459         | 7,065         |                     |
| Gill Center         | 130           | 182           | 39.8%               |
| Whitehaven Center   | 189           | 282           | 49.3%               |
| Millington Center   | 39            | 92            | 133.2%              |
| Maxine Smith Center | 704           | 970           | 37.8%               |
| Other Locations     | 247           | 229