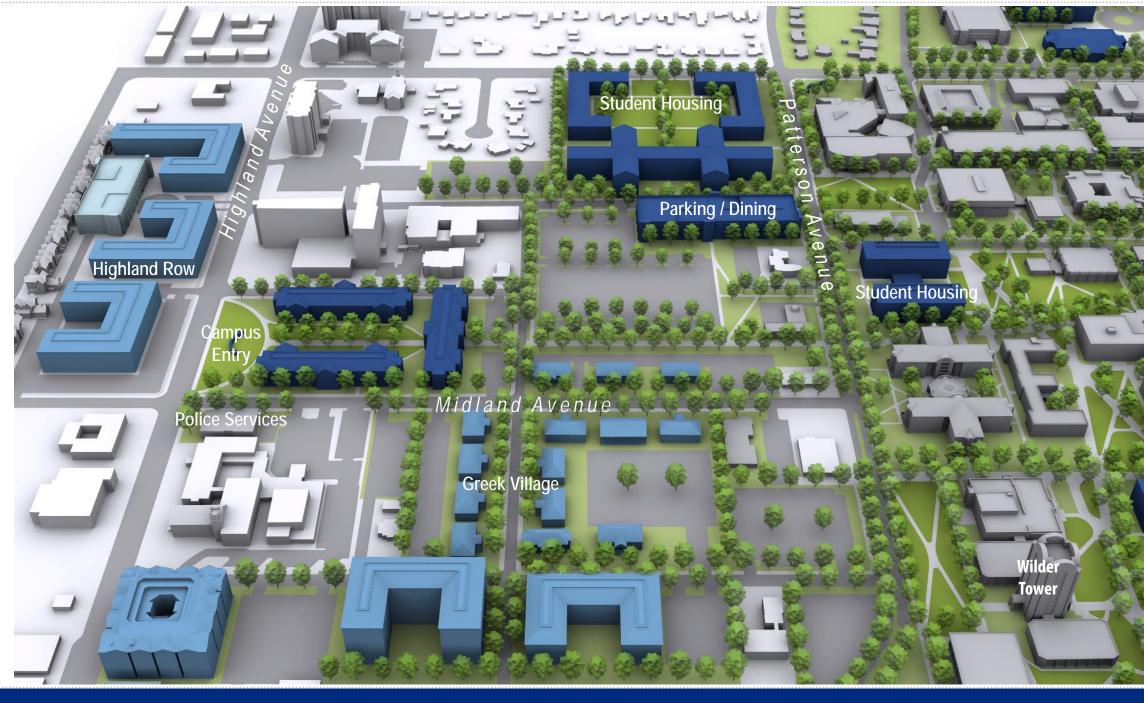

pment
- Private Development
- Campus Green
- Athletic Field
- Memorable Open Space





#### Main Campus – North District (Proposed)

- UM Existing Building
- UM Proposed Building
- Private Housing Development
- Private Development
- Campus Green
- Athletic Field
- Memorable Open Space





#### Main Campus – STEM Corridor (Proposed)



Campus Green

Athletic Field

Memorable Open Space





#### Main Campus – South District (Proposed)

- UM Existing Building
  UM Proposed Building
- Private Housing Development
- Private Development
- Campus Green
- Athletic Field
- Memorable Open Space





#### Main Campus – West District (Proposed)

- UM Existing Building
- UM Proposed Building
- Private Housing Development
- Private Development
- Campus Green
- Athletic Field
- Memorable Open Space





#### Main Campus - Highland Avenue Corridor (Proposed)

- UM Existing Building
- UM Proposed Building
- Private Housing Development
- Private Development
- Campus Green
- Athletic Field
- Memorable Open Space







### Campus Enhancements





North Entry



University Center Plaza



Art Plaza



Patterson Street

#### Park Avenue Campus

#### **Key Planning Components**

















#### Park Avenue Campus (Existing)

UM Existing Building
Campus Green
Athletic Field
Memorable Open Space



#### Park Avenue Campus (Proposed)

- UM Existing Building
- UM Proposed Building
- Campus Green
- Athletic Field
- Memorable Open Space
- Detention Basin

#### Design Principles

- Utilize campus development to activate the Park Avenue and Getwell Road corridors.
- Link campus thru open space.