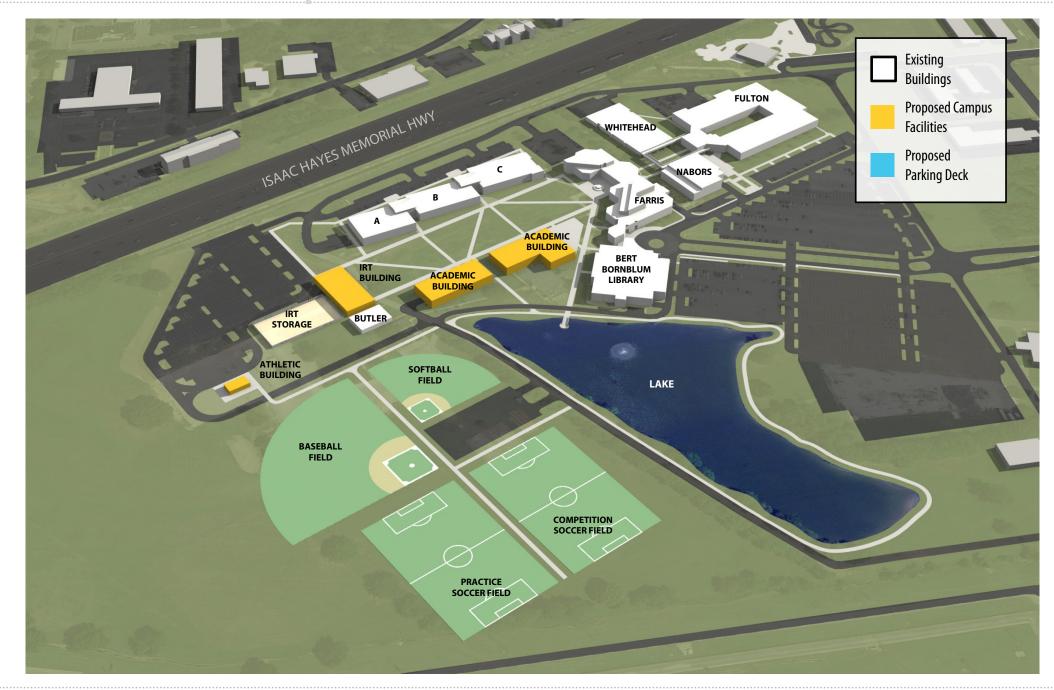

| (4,710)               | (1%)                             |



## Framework Plan // Macon Cove Campus

#### Phase 1

- Add bus stop north of existing academic buildings
- Expand pedestrian circulation
- Renovate Farris Building
- Remove Field House
- Construct pier at lake
- Construct Industrial Readiness Training (IRT) facility

#### Phase 2

- Construct softball and baseball fields
- Construct academic building
- Construct athletic building
- Expand western parking lot
- Expand pedestrian circulation
- Remove Freeman/Sulcer and Thornton Buildings

#### Phase 3

- Construct competition soccer field
- Construct surface parking lot
- Expand pedestrian circulation

#### Phase 4

- Construct academic building
- Construct plaza
- Construct practice soccer field
- Expand pedestrian access





## Acquisition Opportunities // Macon Cove Campus

### **Priority 1**

- No immediate need for expansion
- Acquisition of Priority 1 site would create more prominent presence along I-40 and improve access







## Site Analysis // Union Avenue Campus

#### **Overview**

- Located in downtown Memphis
- Established in late 1960s as Shelby State Community College
- Urban location brings resources such as transportation access and adjacent to major healthcare providers, but limits potential for campus expansion
- Existing buildings generally in adequate condition most date to mid 1970s
- Opportunity to reconfigure existing circulation and parking







## Classroom & Teaching Lab Utilization // Union Avenue Campus





## Classroom Utilization Analysis by Building

| Building Name and Id