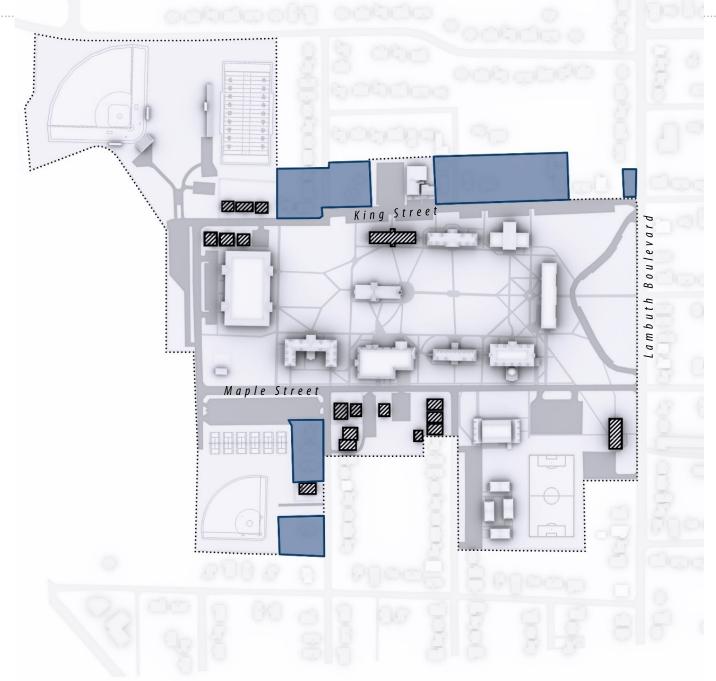

| 160,268                               | 2,221                 |  |  |  |  |

ASF = Assignable Square Feet



<sup>\*</sup> Indicates THEC Guideline applied to determine current and future space needs

### Lambuth Campus (Existing)

UM Existing Building

Campus Green

Athletic Field

Memorable Open Space



#### Lambuth Campus (Proposed)

- UM Existing Building
- UM Proposed Building
- Campus Green
- Athletic Field
- Memorable Open Space

#### Design Principles

- Maintain existing compact design and logical organization of campus.
- Preserve and promote walkability of campus by positioning parking at the campus perimeter.
- Strengthen UM's relationship to the Jackson community through shared planning initiatives.



#### Lambuth Campus – Acquisition Plans





















Realizing the Vision

### Phasing & Funding Matrix

| Projects                                |         |      |                                                                 |   |               |                       |                         | <u>Phasing</u>           |                          |                          | Estimated   | Project Cost     |            | Capita                  | l Funding So | urces                |                |
|-----------------------------------------|---------|------|-----------------------------------------------------------------|---|---------------|-----------------------|-------------------------|--------------------------|--------------------------|--------------------------|-------------|------------------|------------|--