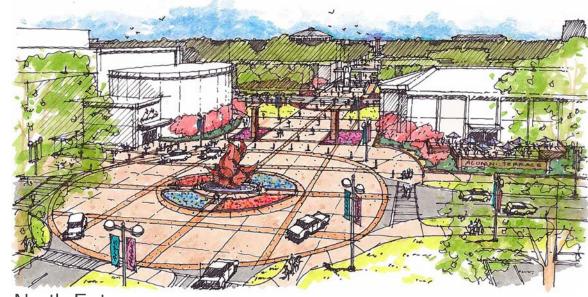

n
- Athletic Field
- Memorable Open Space





#### Main Campus – STEM Corridor (Proposed)



Campus Green

Athletic Field

Memorable Open Space





#### Main Campus – South District (Proposed)

- UM Existing Building
  UM Proposed Building
- Private Housing Development
- Private Development
- Campus Green
- Athletic Field
- Memorable Open Space





#### Main Campus – West District (Proposed)

- UM Existing Building
- UM Proposed Building
- Private Housing Development
- Private Development
- Campus Green
- Athletic Field
- Memorable Open Space





#### Main Campus - Highland Avenue Corridor (Proposed)

- UM Existing Building
- UM Proposed Building
- Private Housing Development
- Private Development
- Campus Green
- Athletic Field
- Memorable Open Space







### Campus Enhancements





North Entry



University Center Plaza



Art Plaza



Patterson Street

#### Park Avenue Campus

#### **Key Planning Components**

















#### Park Avenue Campus (Existing)

UM Existing Building
Campus Green
Athletic Field
Memorable Open Space



#### Park Avenue Campus (Proposed)

- UM Existing Building
- UM Proposed Building
- Campus Green
- Athletic Field
- Memorable Open Space
- Detention Basin

#### Design Principles

- Utilize campus development to activate the Park Avenue and Getwell Road corridors.
- Link campus thru open space.
- Position parking at perimeter to encourage a pedestrian-oriented campus environment.
- Preserve heritage trees whenever possible.



#### Lambuth Campus

#### **Key Planning Components**

















### Space Planning Metrics – Lambuth Ca