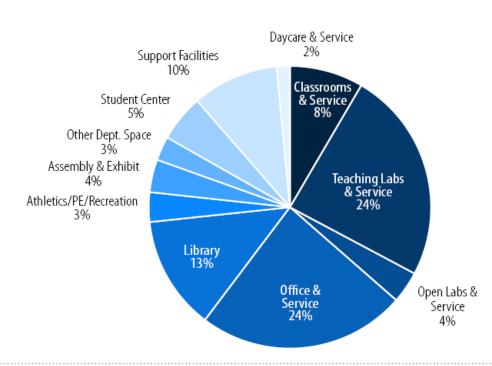

= 90 ASF
- Physical Educational and Recreation: 3 ASF/FTE
- Other Department Space: 2.5 ASF/FTE
- Assembly & Exhibit: 3.5 ASF/FTE for Union and Macon Cove campuses
- Physical Plant/Support: 6.5% of space on campus, Minimum of 300 ASF
- Student Center: 5.0 ASF/FTE all full-service campuses. Centers 3 ASF/FTE

#### **Classroom Utilization Guidelines**



### **Teaching Lab Utilization Guidelines**





## **STCC Campuses**





## Site Analysis // Macon Cove Campus

#### **Overview**

- Located in East Memphis, in a suburban context
- Established in 1960s as State Technical Institute at Memphis
- Highest student enrollment of STCC locations
- Suburban context of site allows extensive area for campus expansion of facilities and athletic fields on site
- Some buildings are in poor condition







## Classroom & Teaching Lab Utilization // Macon Cove Campus





| Building Name and Id                  |    | No. of<br>Rooms | Average<br>Room<br>Size |    | Average<br>Section<br>Size | Weekly<br>Seat<br>Hours | Average<br>Weekly Room<br>Hours | Hours in Use<br>Student Station<br>Occupancy % |
|---------------------------------------|----|-----------------|-------------------------|----|----------------------------|-------------------------|---------------------------------|------------------------------------------------|
| Academic Building                     | MA | 24              | 717                     | 26 | 21                         | 25.3                    | 34                              | 75%                                            |
| Robert Fulton Engineerin