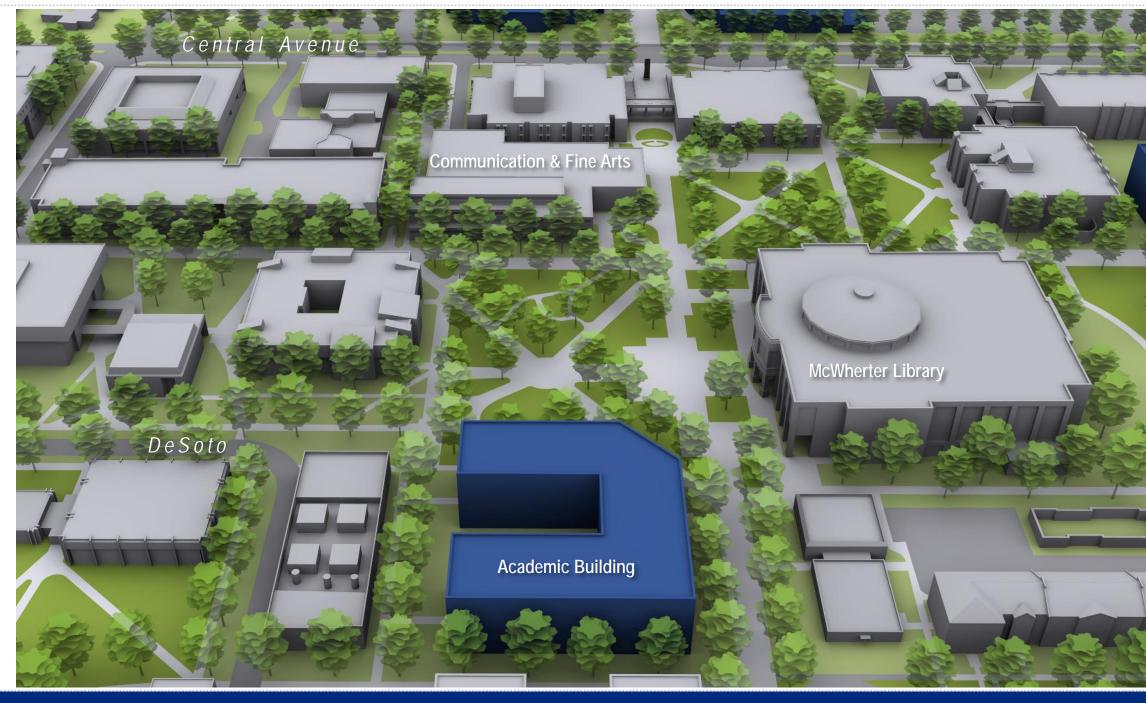

en Space





#### Main Campus – Overall (Proposed)

- UM Existing Building
- UM Proposed Building
- Private Housing Development
- Private Development
- Campus Green
- Athletic Field
- Memorable Open Space





#### Main Campus – Neighborhood Views

#### Design Principles

- Use pedestrian circulation and open space as the organizing elements to better unite campus.
- Create memorable spaces (both inside and outside) that enhance campus life and encourage student success.
- Strengthen campus edges to project a positive public image and better connect with adjacent neighborhoods.







#### Main Campus – North Academic Core (Proposed)

- UM Existing Building
  UM Proposed Building
- Private Housing Development
- Private Development
- Campus Green
- Athletic Field
- Memorable Open Space





#### Main Campus – South Academic Core (Proposed)

- UM Existing Building
  UM Proposed Building
- Private Housing Development
- Private Development
- Campus Green
- Athletic Field
- Memorable Open Space





#### Main Campus – North District (Proposed)

- UM Existing Building
- UM Proposed Building
- Private Housing Development
- Private Development
- Campus Green
- Athletic Field
- Memorable Open Space





#### Main Campus – STEM Corridor (Proposed)



Campus Green

Athletic Field

Memorable Open Space





#### Main Campus – South District (Proposed)

- UM Existing Building
  UM Proposed Building
- Private Housing Development
- Private Development
- Campus Green
- Athletic Field
- Memorable Open Space





#### Main Campus – West District (Proposed)

- UM Existing Building
- UM Propo