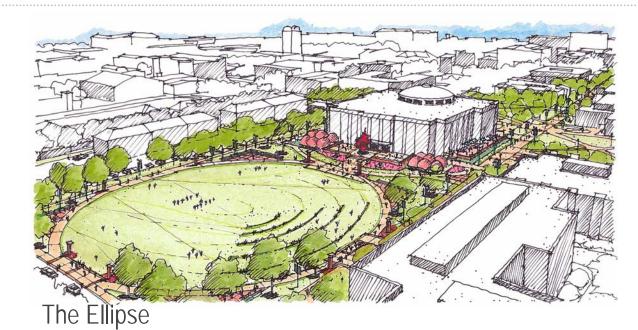

een
- Athletic Field
- Memorable Open Space





#### Main Campus – STEM Corridor (Proposed)



Campus Green

Athletic Field

Memorable Open Space





#### Main Campus – South District (Proposed)

- UM Existing Building
  UM Proposed Building
- Private Housing Development
- Private Development
- Campus Green
- Athletic Field
- Memorable Open Space





#### Main Campus – West District (Proposed)

- UM Existing Building
- UM Proposed Building
- Private Housing Development
- Private Development
- Campus Green
- Athletic Field
- Memorable Open Space





#### Main Campus - Highland Avenue Corridor (Proposed)

- UM Existing Building
- UM Proposed Building
- Private Housing Development
- Private Development
- Campus Green
- Athletic Field
- Memorable Open Space







### Campus Enhancements





North Entry



University Center Plaza



Art Plaza



Patterson Street

#### Park Avenue Campus

#### **Key Planning Components**

















#### Park Avenue Campus (Existing)

UM Existing Building
Campus Green
Athletic Field
Memorable Open Space



#### Park Avenue Campus (Proposed)

- UM Existing Building
- UM Proposed Building
- Campus Green
- Athletic Field
- Memorable Open Space
- Detention Basin

#### Design Principles

- Utilize campus development to activate the Park Avenue and Getwell Road corridors.
- Link campus thru open space.
- Position parking at perimeter to encourage a pedestrian-oriented campus environment.
- Preserve heritage trees whenever possible.



#### Lambuth Campus

#### **Key Planning Components**

















### Space Planning Metrics – Lambuth