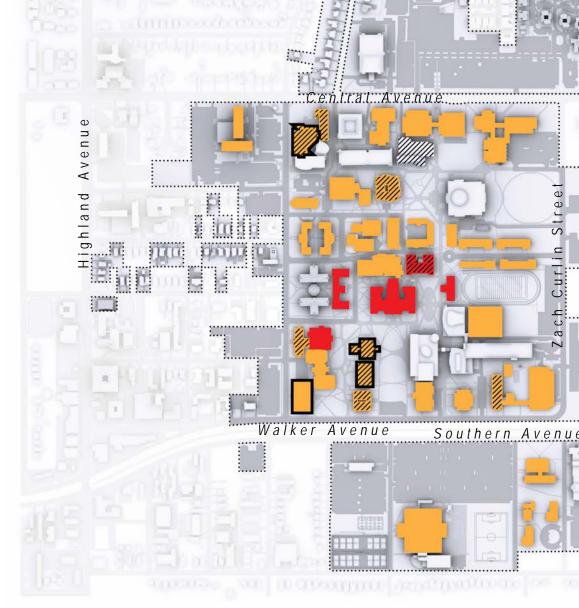

on / Athletics  *Recreation Athletics  Assembly & Exhibit  Student Center Physical Plant | 210,431<br>240,342<br>103,653<br>136,689<br>68,035<br>101,300<br>126,104 | 226,830<br>486,000<br>162,000<br>324,000<br>92,064<br>162,000<br>110,013 | (16,399<br>(245,658<br>(58,347<br>(187,311<br>(24,029<br>(60,700<br>16,091 |  |  |  |  |



#### Main Campus – Building Condition

- Heritage buildings in core of campus to be preserved:
  - Administration Building (1912)
  - Mynders Hall (1912)
  - Scates Hall (1922)
  - John Willard Brister Hall (1927)
  - Manning Hall (1930)
- Over 70% of existing facilities are over 40 years old
- Oldest building stock under Tennessee Board of Regents
- Buildings with greatest deferred maintenance are also same buildings with highest weekly student contact hours





Oplar Avenue



#### Main Campus – Major Renovations

#### Major Renovation Recommendations:

- Elma Roane Fieldhouse
- Administration Building (1st Floor & Auditorium)
- Wilder Tower (Upper)
- Manning Hall
- Ned R. McWherter Library (1st Floor Learning Commons)
- Mynders Hall
- Highland Library (Community & Police Services)







Major Renovations



#### Main Campus – Acquisition Plans

Existing Building
Proposed Building Removal
Acquisition – Priority 1
Acquisition – Priority 2







#### Main Campus – Overall (Existing)

UM Existing Building

Campus Green

Athletic Field

Memorable Open Space





#### Main Campus – Overall (Proposed)

- UM Existing Building
- UM Proposed Building
- Private Housing Development
- Private Development
- Campus Green
- Athletic Field
- Memorable Open S