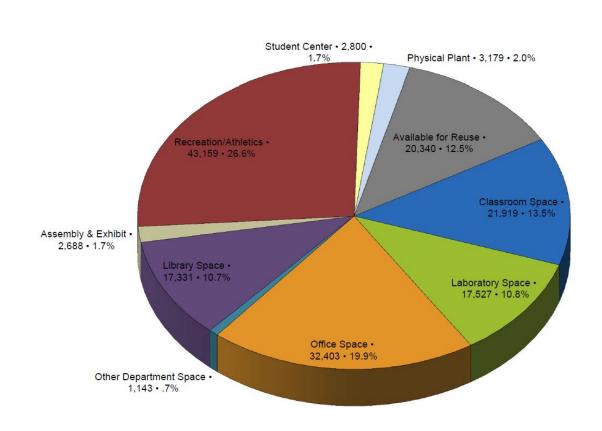

h Entry



University Center Plaza



Art Plaza



Patterson Street

#### Park Avenue Campus

#### **Key Planning Components**

















#### Park Avenue Campus (Existing)

UM Existing Building
Campus Green
Athletic Field
Memorable Open Space



#### Park Avenue Campus (Proposed)

- UM Existing Building
- UM Proposed Building
- Campus Green
- Athletic Field
- Memorable Open Space
- Detention Basin

#### Design Principles

- Utilize campus development to activate the Park Avenue and Getwell Road corridors.
- Link campus thru open space.
- Position parking at perimeter to encourage a pedestrian-oriented campus environment.
- Preserve heritage trees whenever possible.



#### Lambuth Campus

#### **Key Planning Components**

















### Space Planning Metrics – Lambuth Campus



Existing Assignable Square Feet

Space Needs Analysis | Lambuth Campus

|                                    | Target Enrollment<br>2,500 Headcount Student |                                       |                       |  |  |  |  |
|------------------------------------|----------------------------------------------|---------------------------------------|-----------------------|--|--|--|--|
| Space Category                     | Target<br>Existing<br>ASF                    | Target<br>Guideline<br>ASF            | Surplus/<br>(Deficit) |  |  |  |  |
| Academic Space                     |                                              | 0,000                                 | 1016 1011110          |  |  |  |  |
| *Classroom & Service               | 21,919