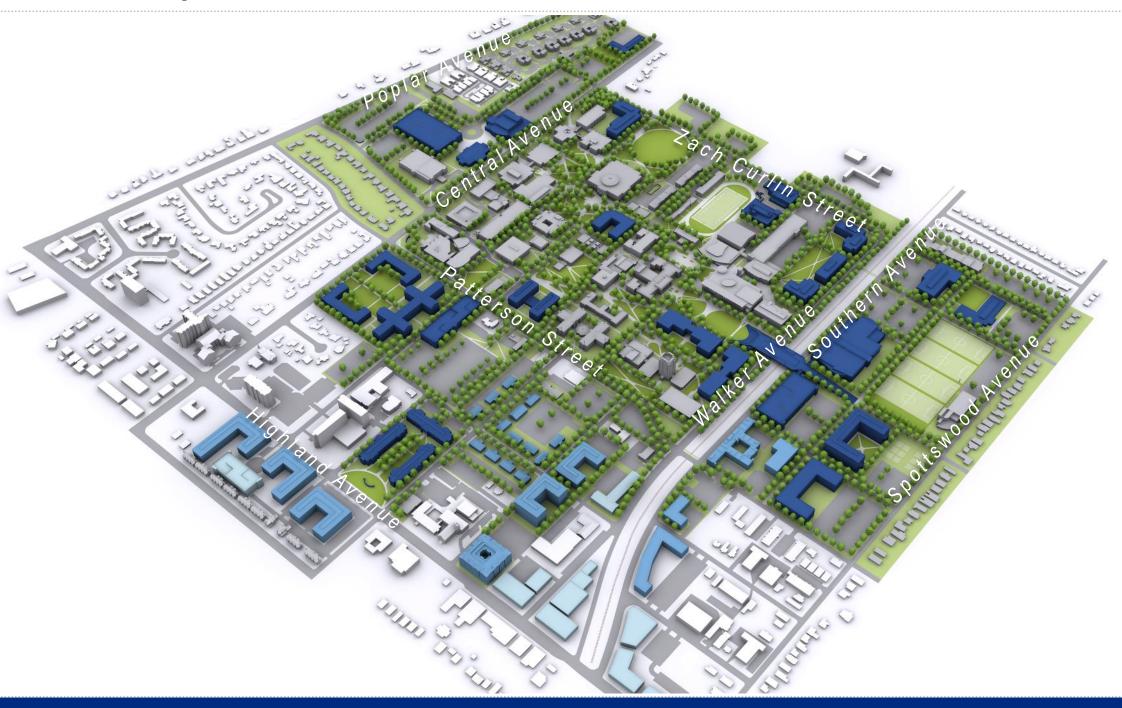

#### Purpose of the Plan

- 5-Year Update to Facilities Master Plan
- Encompasses all <u>8</u> U of M Locations
- Embraces Campus and Community
- Provides a Long-Range Vision
- Flexible Framework for Development
- Optimizes Resources and Adjacencies
- 5 Step Master Plan Process:
  - 1 Discovery & Goal Setting
  - 2 Analysis & Space Needs
  - 3 Idea Generation
  - 4 Refinement
  - 5 Documentation