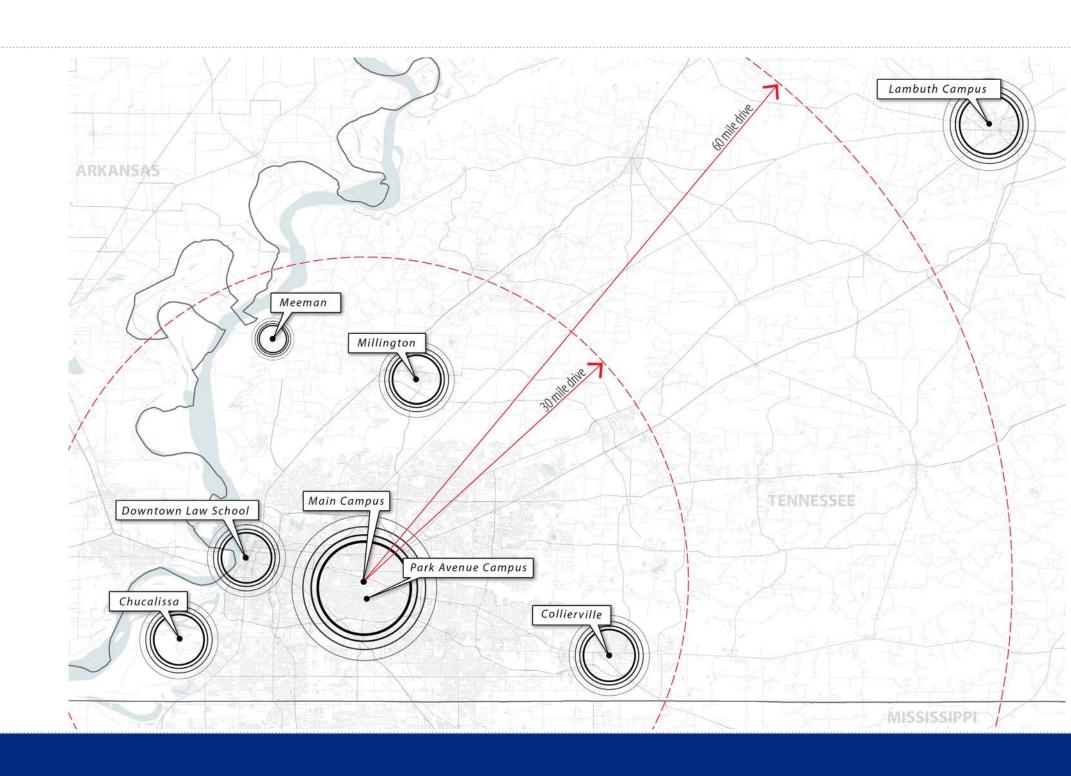

#### Purpose of the Plan

- 5-Year Update to Facilities Master Plan
- Encompasses all <u>8</u> U of M Locations
- Embraces Campus and Community
- Provides a Long-Range Vision
- Flexible Framework for Development
- Optimizes Resources and Adjacencies
- 5 Step Master Plan Process:
  - 1 Discovery & Goal Setting
  - 2 Analysis & Space Needs
  - 3 Idea Generation
  - 4 Refinement
  - 5 Documentation