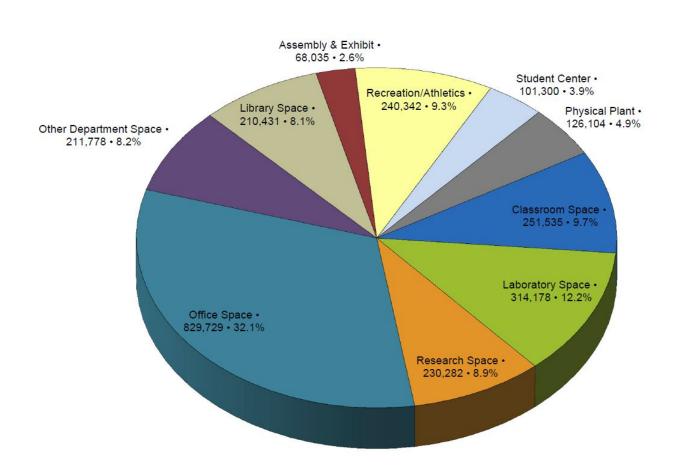

ble spaces within the center of campus.
- Cultivate a mixed-function, interdisciplinary residential community of learning.
- Develop a master plan based upon the academic mission of the institution that promotes growth and retention of a diverse student body.
- Provide a framework in which the University can participate with its neighbors in planning and improving the environment around the campus.
- Develop a framework of organized growth at the Park Avenue Campus.
- Enhance the Lambuth Campus to encourage it to become an integral part of the University and the community of Jackson.
- Create one interconnected UNI-versity.













Campus Master Plans

#### Main Campus

#### **Key Planning Components**



















#### Space Planning Metrics – Main Campus + Park Avenue Campus



Existing Assignable Square Feet

#### Space Needs Analysis | Main Campus + Park Avenue Campus

|                                                                                                                                    | Target Enrollment<br>25,500 Headcount Students                           |                                                                          |                                                                            |  |  |  |  |
|------------------------------------------------------------------------------------------------------------------------------------|--------------------------------------------------------------------------|--------------------------------------------------------------------------|---------------------------------------------