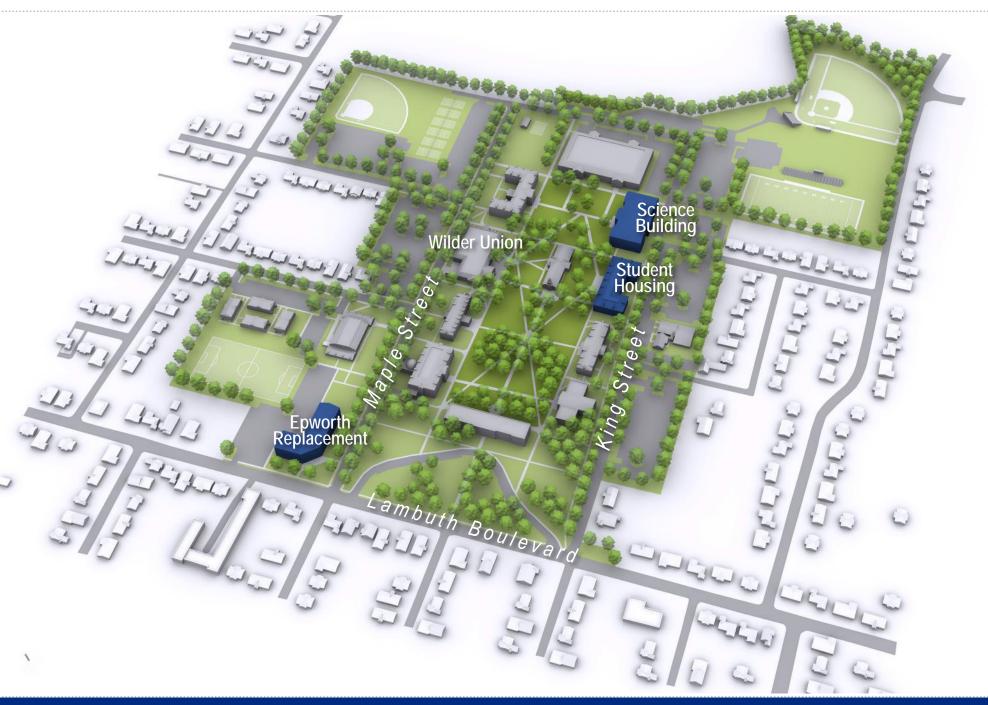

DENTIAL TOTAL              | 162,489                                      | 160,268                               | 2,221                 |  |  |  |  |

ASF = Assignable Square Feet



<sup>\*</sup> Indicates THEC Guideline applied to determine current and future space needs

### Lambuth Campus (Existing)

UM Existing Building

Campus Green

Athletic Field

Memorable Open Space



#### Lambuth Campus (Proposed)

- UM Existing Building
- UM Proposed Building
- Campus Green
- Athletic Field
- Memorable Open Space

#### Design Principles

- Maintain existing compact design and logical organization of campus.
- Preserve and promote walkability of campus by positioning parking at the campus perimeter.
- Strengthen UM's relationship to the Jackson community through shared planning initiatives.



#### Lambuth Campus – Acquisition Plans





















Realizing the Vision

### Phasing & Funding Matrix

| Projects                                |         |      |                                                                 |   |               |                       |                         | <u>Phasing</u>           |                          |                          | Estimated   | Project Cost     |            | Capita                  | l Funding So | urces                |                |
|-----------------------------------------|---------|------|-----------------------------------------------------------------|---|---------------|-----------------------|-------------------------|--------------------------|--------------------------|--------------------------|---