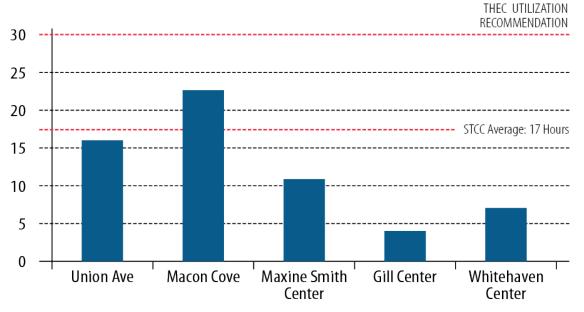

WRH
  - 80% SSO
  - ASF/Station varies



## **Space Utilization Guidelines**

#### **THEC Guideline Overview:**

- Classrooms: 30 weekly day hours at 60% Occupancy
- Teaching Lab Utilization: 20 weekly day hours at 80% Occupancy
- Open Lab and Studio: 5 ASF/FTE
- Office Space (ASF per FTE Employee) plus 30% service factor
  - President = 240 ASF
  - Dean = 180 ASF
  - Faculty, Professional Staff = 120 ASF
  - Clerical =120 ASF
  - Technical = 90 ASF
- Physical Educational and Recreation: 3 ASF/FTE
- Other Department Space: 2.5 ASF/FTE
- Assembly & Exhibit: 3.5 ASF/FTE for Union and Macon Cove campuses
- Physical Plant/Support: 6.5% of space on campus, Minimum of 300 ASF
- Student Center: 5.0 ASF/FTE all full-service campuses. Centers 3 ASF/FTE

#### **Classroom Utilization Guidelines**



### **Teaching Lab Utilization Guidelines**





## **STCC Campuses**





## Site Analysis // Macon Cove Campus

#### **Overview**

- Located in East Memphis, in a suburban context
- Established in 1960s as State Technical Institute at Memphis
- Highest student enrollment of STCC locations
- Suburban context of site allows extensive area for campus expansion of facilities and athletic fields on site
- Some buildings are in poor condition







## Classroom & Teaching Lab Utilization // Macon Cove Campus





| Building Name and Id                  |    | No. of<br>Rooms | Average<br>Room<br>Size |    | Average<br>Section<br>Size | Weekly<br>Seat<br>Hours | Average<br>Weekly Room<br>Hours | Hours in Use<br>Student Station<br>Occupancy % |
|---------------------------------------|----|--