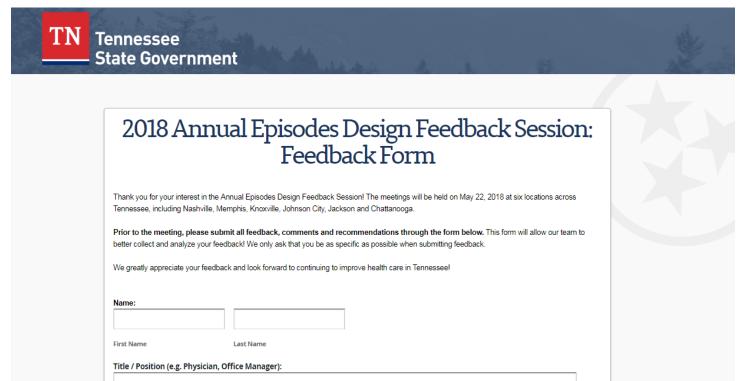

## Please Submit your Feedback for the Annual Episodes Design Feedback Session

We are requesting at all feedback, comments or questions for the Annual Feedback Session be submitted through the online form:

https://stateoftennessee.formstack.com/forms/episodes\_design\_feedback\_session