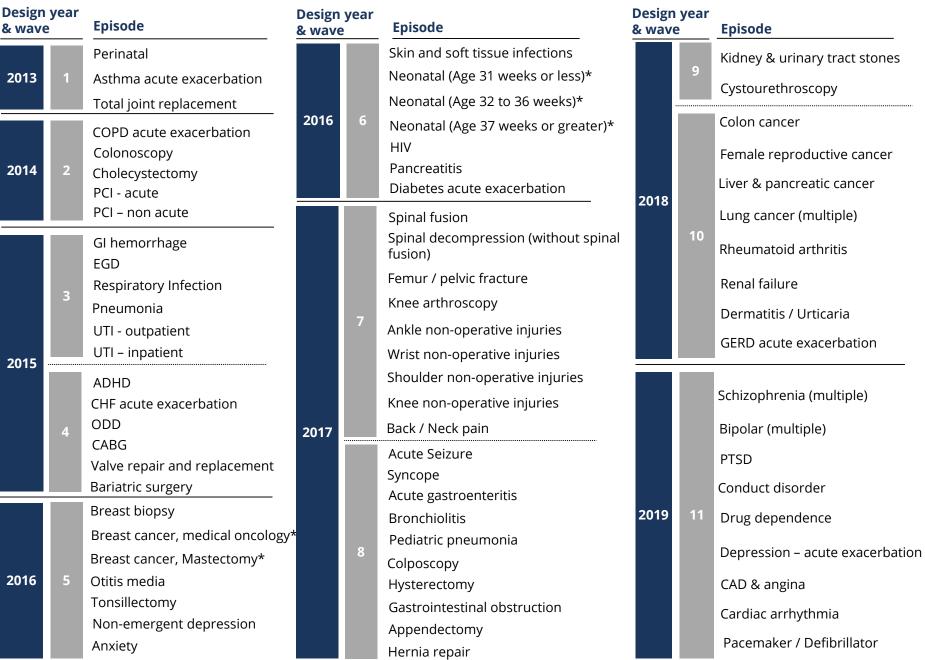

#### 75 episodes of care will be designed and implemented over 5 years

\*Episodes are delayed and providers are not receiving reports

Updated December 17, 2017