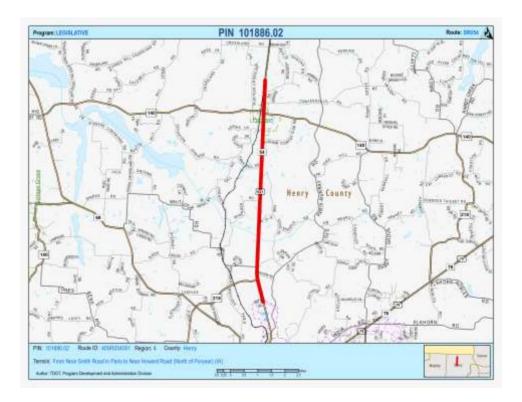

| New Page2020 - 2023 State Transportation Improvement ProgramAmd #31                  |                       |           |                                   |                  |                         |  |  |  |  |  |  |  |
|--------------------------------------------------------------------------------------|-----------------------|-----------|-----------------------------------|------------------|-------------------------|--|--|--|--|--|--|--|
| PNO:                                                                                 | 2040020               | ESTIP     | 20402054784                       | LEAD AGENCY TDO  | OT                      |  |  |  |  |  |  |  |
| PIN:                                                                                 | 101886.02             | TIP #:    |                                   | TOTAL PROJECT CO | <b>ST</b> \$103,300,000 |  |  |  |  |  |  |  |
| ROUTE                                                                                | SR-54 COUR            | HENF      | RY                                |                  |                         |  |  |  |  |  |  |  |
| TERMINI LENGTH (mi.) 8.22                                                            |                       |           |                                   |                  |                         |  |  |  |  |  |  |  |
| FROM NEAR SMITH ROAD TO NEAR HOWARD ROAD (NORTH OF PURYEAR) (IA) PROJECT DESCRIPTION |                       |           |                                   |                  |                         |  |  |  |  |  |  |  |
| CONSTR                                                                               | RUCT 3-LANES, INCLUDI | NG ONE SI | EGMENT OF PASSING LANES, ON 5-LAN | IE ROW           |                         |  |  |  |  |  |  |  |
| REMAR                                                                                | K                     |           |                                   |                  |                         |  |  |  |  |  |  |  |