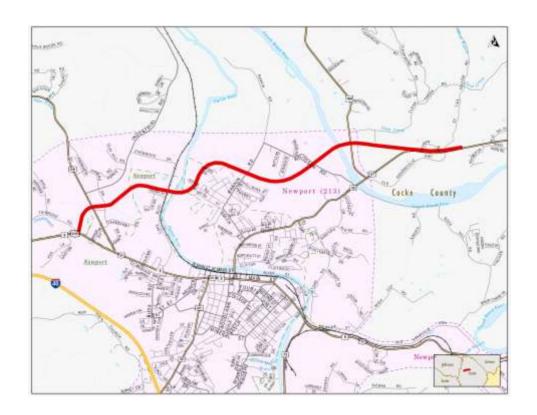

TERMINI LENGTH (mi.) 4.8

(NEWPORT BYPASS), FROM NEAR SR-9 TO NEAR SAINT TIDE HOLLOW ROAD (IA)

### **PROJECT DESCRIPTION**

CONSTRUCTION NEW: 5-LN RURAL AND SUPER 2-LN ON 4-LN ROW BYPASS AROUND NEWPORT

| FY   | PNO     | PHASE | FDCODE | TOTDOLLARS | FED\$      | STA\$      | LOC\$ |
|------|---------|-------|--------|------------|------------|------------|-------|
| 2020 | 2015030 | CONST | NHPP   | 82,000,000 | 65,600,000 | 16,400,000 |       |

### **PROJECT DESCRIPTION**

CONSTRUCTION NEW: 5-LN RURAL AND SUPER 2-LN ON 4-LN ROW BYPASS AROUND NEWPORT