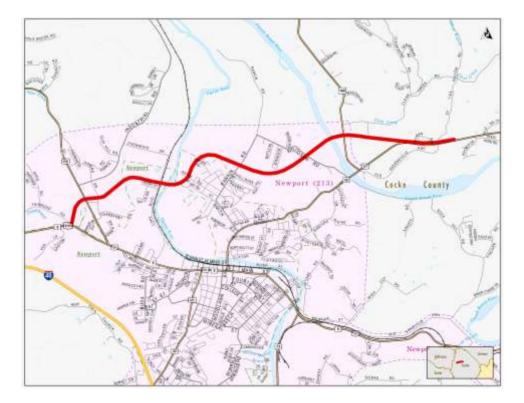

 (NEWPORT BYPASS), FROM NEAR SR-9 TO NEAR SAINT TIDE HOLLOW ROAD (IA)
 Image: Comparison of the second sec

## **PROJECT DESCRIPTION**

|        |         |       |        | EAR RANKIN ROAD AN<br>AR SAINT TIDE HOLLC | •          | ,     |            |
|--------|---------|-------|--------|-------------------------------------------|------------|-------|------------|
| REMARK |         |       |        |                                           |            |       |            |
| FY     | PNO     | PHASE | FDCODE | TOTDOLLARS                                | FED\$      | STA\$ | LOC\$      |
| 2021   | 2015030 | CONST | NHPP   | 70,000,000                                | 56,000,000 |       | 14,000,000 |