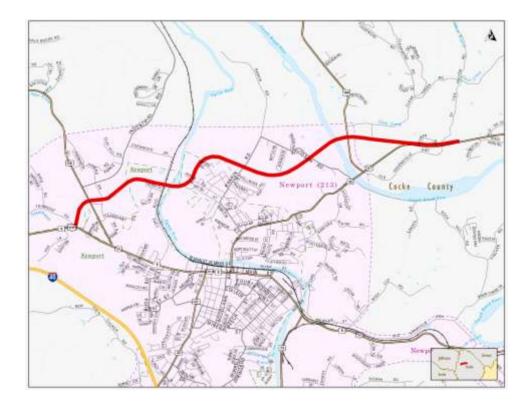

(NEWPORT BYPASS), FROM SR-9 TO SAINT TIDE HOLLOW ROAD (IA)

## PROJECT DESCRIPTION

CONSTRUCTION NEW: 5-LN RURAL AND SUPER 2-LN ON 4-LN ROW BYPASS AROUND NEWPORT

ROUTE SR-35 (US-321) COUNTY COCKE

### TERMINI

(NEWPORT BYPASS), FROM NEAR SR-9 TO NEAR SAINT TIDE HOLLOW ROAD (IA)

#### **PROJECT DESCRIPTION**

CONSTRUCTION NEW: 5-LN RURAL AND SUPER 2-LN ON 4-LN ROW BYPASS AROUND NEWPORT