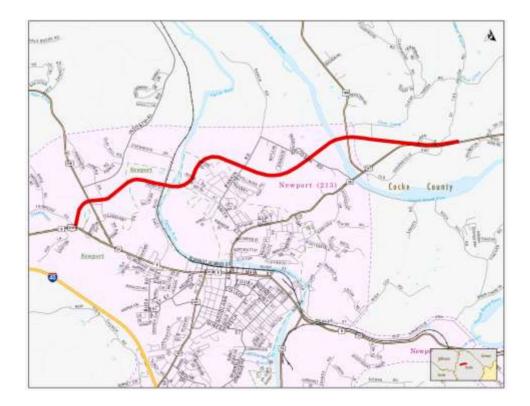

ROUTE SR-35 (US-321) COUNTY COCKE

### TERMINI

(NEWPORT BYPASS), FROM NEAR SR-9 TO NEAR SAINT TIDE HOLLOW ROAD (IA)

#### **PROJECT DESCRIPTION**

CONSTRUCTION NEW: 5-LN RURAL AND SUPER 2-LN ON 4-LN ROW BYPASS AROUND NEWPORT