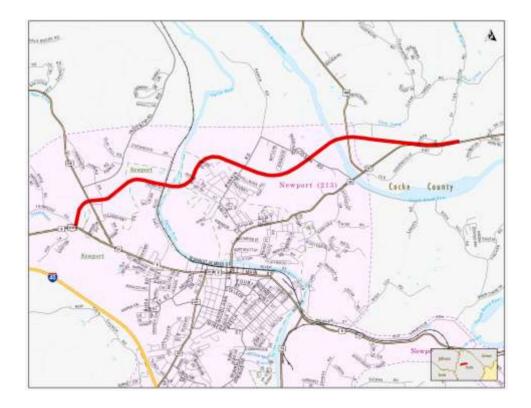

## 2020 - 2023 State Transportation Improvement Program

| PNO:   | 2015030                | ESTIP          | 20152035479                      | LEAD AGENCY   | TDOT |              |     |
|--------|------------------------|----------------|----------------------------------|---------------|------|--------------|-----|
| PIN:   | 101399.00              | TIP #:         |                                  | TOTAL PROJECT | соѕт | \$91,132,000 |     |
| ROUTE  | SR-35 (US-321) COUN    | <b>FY</b> COCK | E                                |               |      |              |     |
| TERMIN | I                      |                |                                  |               |      | LENGTH (mi.) | 4.8 |
| (NEWPC | ORT BYPASS), FROM NEAF | R SR-9 TO      | NEAR SAINT TIDE HOLLOW ROAD (IA) |               |      |              |     |

## PROJECT DESCRIPTION

CONSTRUCTION NEW: 5-LN RURAL AND SUPER 2-LN ON 4-LN ROW BYPASS AROUND NEWPORT

(NEWPORT BYPASS), FROM NEAR SR-9 TO NEAR SAINT TIDE HOLLOW ROAD (IA)

#### **PROJECT DESCRIPTION**

CONSTRUCTION NEW: 5-LN RURAL FROM NEAR SR-9 TO NEAR RANKIN ROAD AND SUPER 2-LN (INTERIM BUILD) ON 4-LN DIVIDED (ULTIMATE BUILD) ROW FROM NEAR RANKIN ROAD TO NEAR SAINT TIDE HOLLOW ROAD, BYPASS AROUND NEWPORT