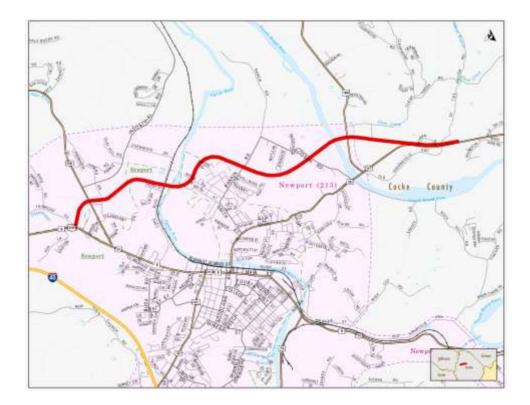

| PNO:   | 2015030        |       | ESTIP         | 20152035479 | LEAD AGENCY   | TDOT |              |     |
|--------|----------------|-------|---------------|-------------|---------------|------|--------------|-----|
| PIN:   | 101399.00      |       | TIP #:        |             | TOTAL PROJECT | соѕт | \$91,132,000 |     |
| ROUTE  | SR-35 (US-321) | COUNT | <b>Y</b> COCK | E           |               |      |              |     |
| TERMIN | I              |       |               |             |               |      | LENGTH (mi.) | 4.8 |

(NEWPORT BYPASS), FROM NEAR SR-9 TO NEAR SAINT TIDE HOLLOW ROAD (IA)

#### **PROJECT DESCRIPTION**

CONSTRUCTION NEW: 5-LN RURAL FROM NEAR SR-9 TO NEAR RANKIN ROAD AND SUPER 2-LN (INTERIM BUILD) ON 4-LN DIVIDED (ULTIMATE BUILD) ROW FROM NEAR RANKIN ROAD TO NEAR SAINT TIDE HOLLOW ROAD, BYPASS AROUND NEWPORT