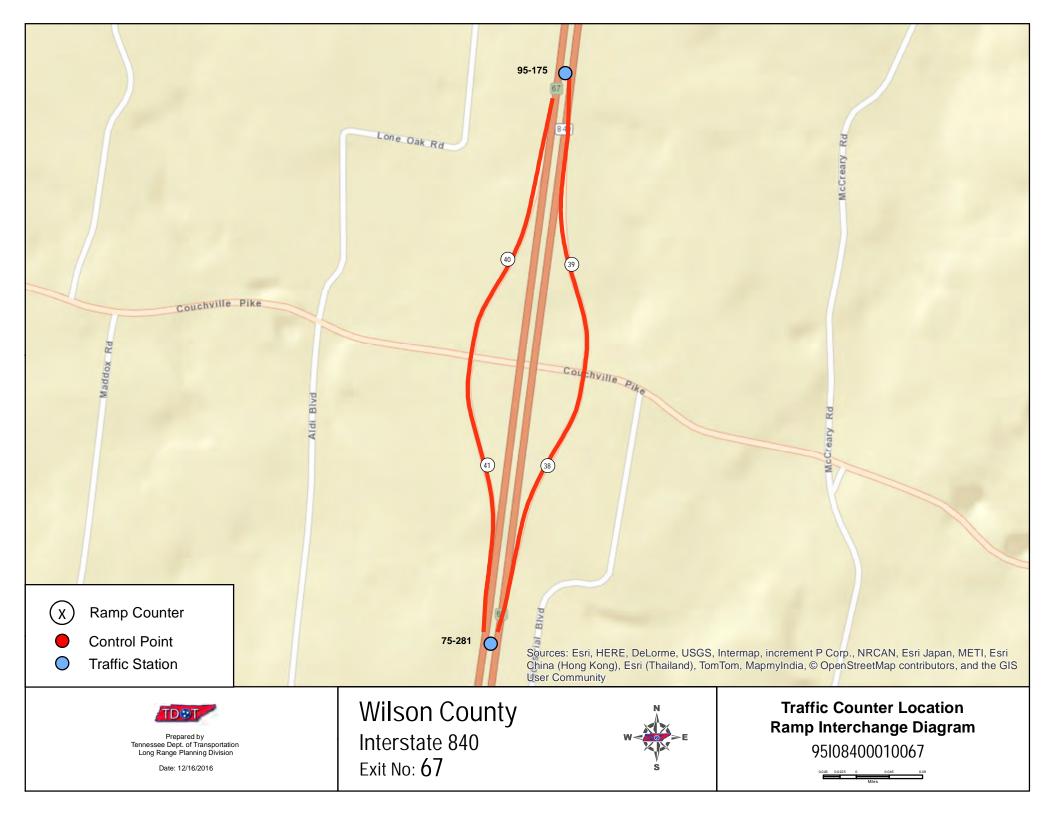

## Wilson County

| Counter # | AADT  |
|-----------|-------|
| 17        | 1,720 |
| 18        | 8,660 |
| 19        | 7,300 |
| 20        | 4,940 |
| 21        | 4,040 |
| 22        | 6,860 |
| 23        | 3,870 |
| 24        | 2,970 |
| 25        | 1,920 |
| 26        | 2,020 |
| 27        | 6,520 |
| 28        | 2,040 |
| 29        | 370   |
| 30        | 450   |
| 31        | 2,450 |
| 32        | 840   |

| Counter # | AADT  |
|-----------|-------|
| 33        | 2,360 |
| 34        | 2,680 |
| 35        | 2,550 |
| 36        | 1,240 |
| 37        | 2,410 |