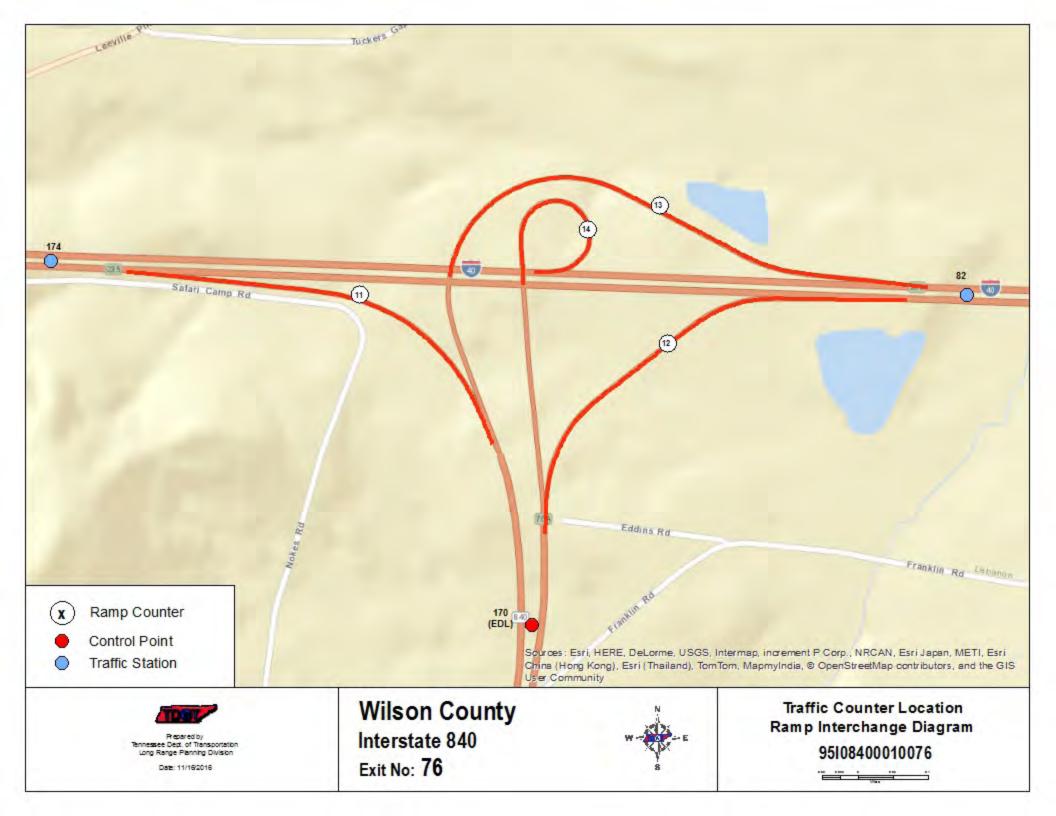

## Wilson Ramp Counter Stations

| Counter # | AADT   |
|-----------|--------|
| 1         | 5,970  |
| 2         | 8,790  |
| 3         | 7,930  |
| 4         | 8,040  |
| 5         | 13,340 |
| 6         | 4,230  |
| 7         | 8,470  |
| 8         | 3,710  |
| 9         | 4,620  |
| 10        | 11,950 |
| 11        | 580    |
| 12        | 8,850  |
| 13        | 8,960  |
| 14        | 820    |
| 15        | 8,920  |
| 16        | 1,960  |
|           |        |