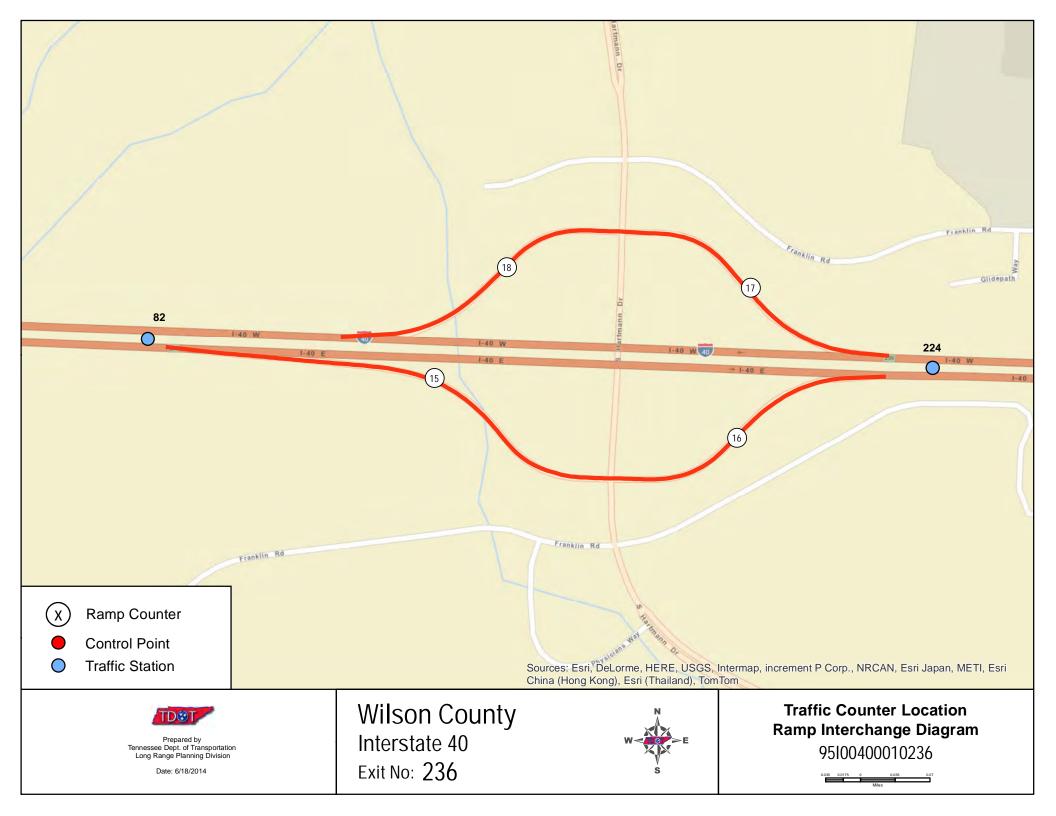

## Wilson Ramp Counter Stations

| Counter # | AADT   |
|-----------|--------|
| 1         | 5,970  |
| 2         | 8,790  |
| 3         | 7,930  |
| 4         | 8,040  |
| 5         | 13,340 |
| 6         | 4,230  |
| 7         | 8,470  |
| 8         | 3,710  |
| 9         | 4,620  |
| 10        | 11,950 |
| 11        | 580    |
| 12        | 8,850  |
| 13        | 8,960  |
| 14        | 820    |
| 15        | 8,920  |
| 16        | 1,960  |
|           |        |

| Counter # | AADT  |
|-----------|-------|
| 17        | 1,720 |
| 18        | 8,660 |
| 19        | 7,300 |
| 20        | 4,940 |
| 21        | 4,040 |
| 22        | 6,860 |
| 23        | 3,870 |
| 24        | 2,970 |
| 25        | 1,920 |
| 26        | 2,020 |
| 27        | 6,520 |
| 28        | 2,040 |
| 29        | 370   |
| 30        | 450   |
| 31        | 2,450 |
| 32        | 840   |