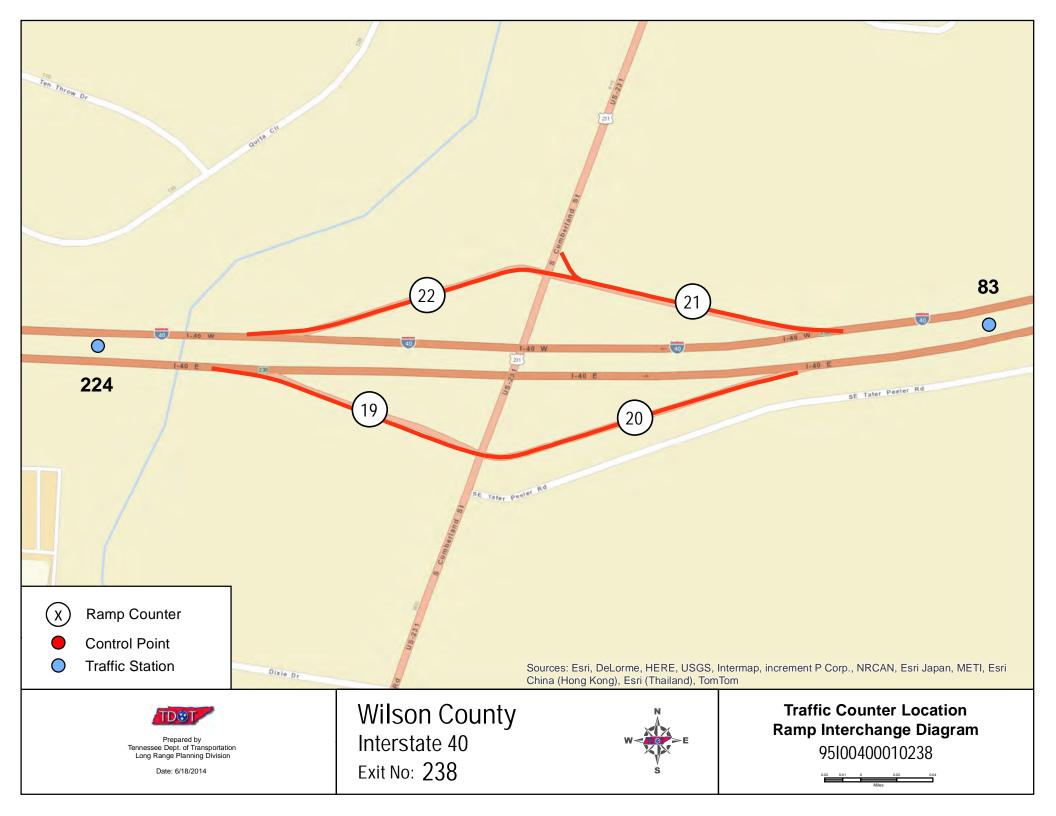

| Counter # | AADT  |
|-----------|-------|
| 17        | 1,720 |
| 18        | 8,660 |
| 19        | 7,300 |
| 20        | 4,940 |
| 21        | 4,040 |
| 22        | 6,860 |
| 23        | 3,870 |
| 24        | 2,970 |
| 25        | 1,920 |
| 26        | 2,020 |
| 27        | 6,520 |
| 28        | 2,040 |
| 29        | 370   |
| 30        | 450   |
| 31        | 2,450 |
| 32        | 840   |