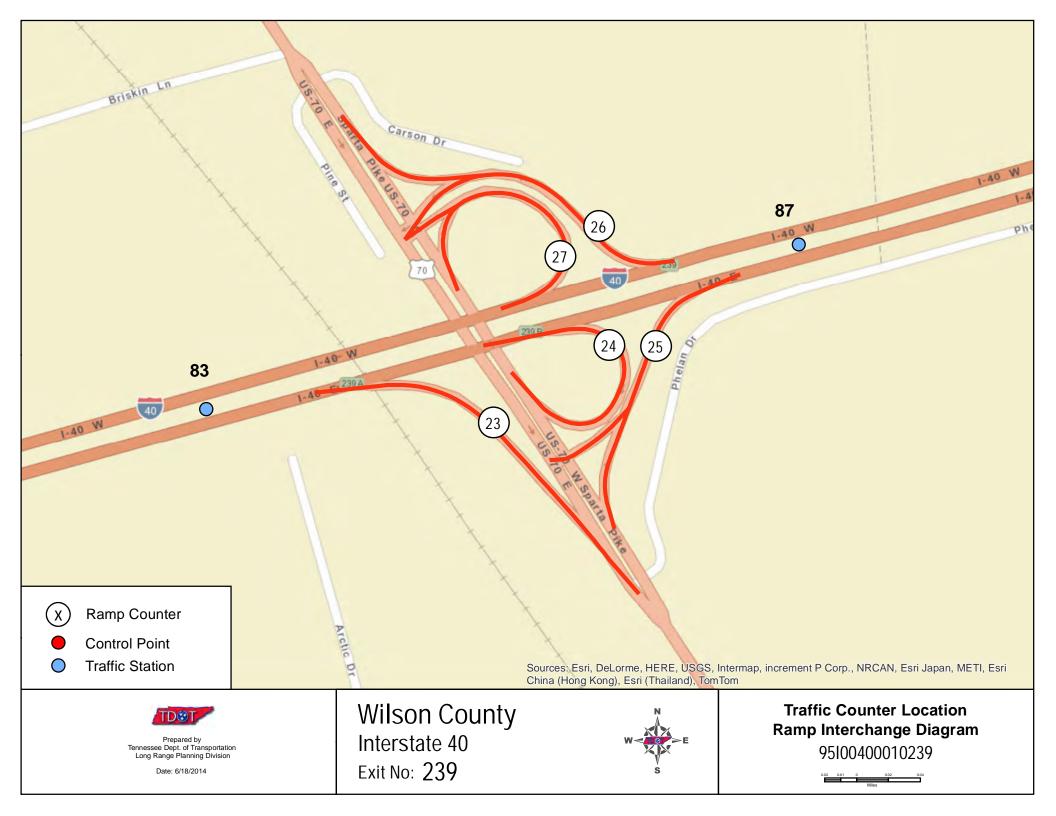

| Counter # | AADT  |
|-----------|-------|
| 17        | 1,720 |
| 18        | 8,660 |
| 19        | 7,300 |
| 20        | 4,940 |
| 21        | 4,040 |
| 22        | 6,860 |
| 23        | 3,870 |
| 24        | 2,970 |
| 25        | 1,920 |
| 26        | 2,020 |
| 27        | 6,520 |
| 28        | 2,040 |
| 29        | 370   |
| 30        | 450   |
| 31        | 2,450 |
| 32        | 840   |

| Counter # | AADT  |
|-----------|-------|
| 33        | 2,360 |
| 34        | 2,680 |
| 35        | 2,550 |
| 36        | 1,240 |
| 37        | 2,410 |