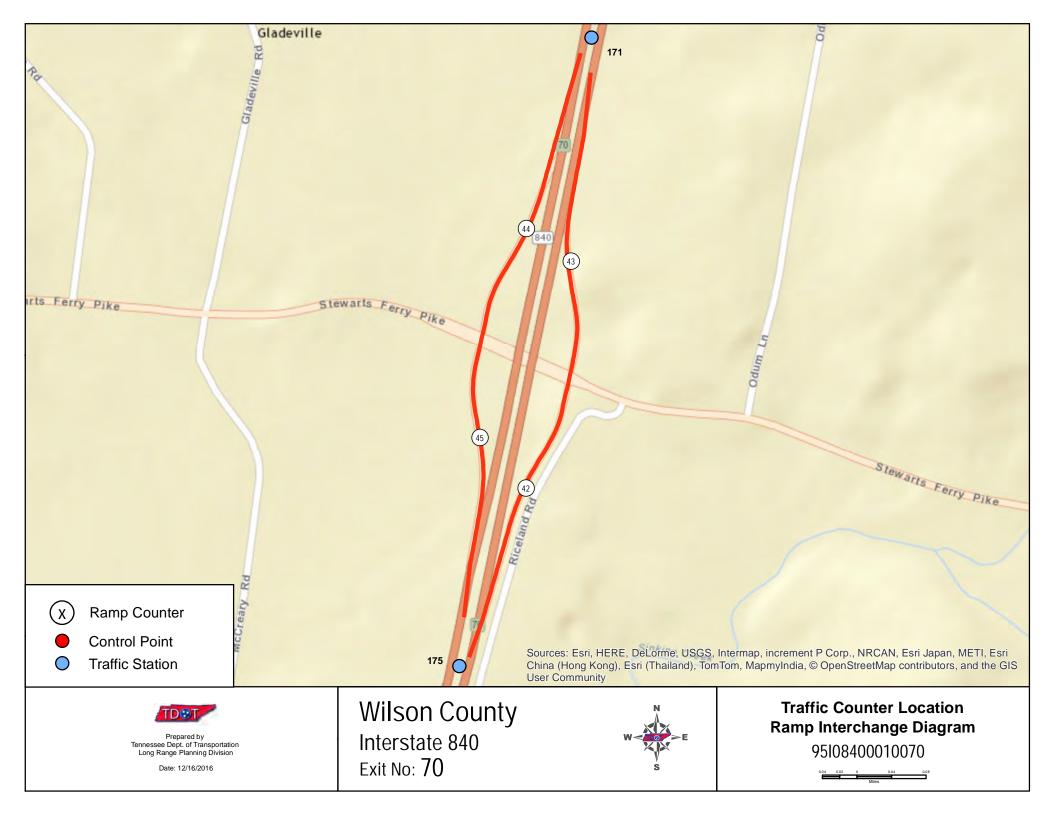

## Wilson County

| Counter # | AADT  |
|-----------|-------|
| 33        | 2,360 |
| 34        | 2,680 |
| 35        | 2,550 |
| 36        | 1,240 |
| 37        | 2,410 |