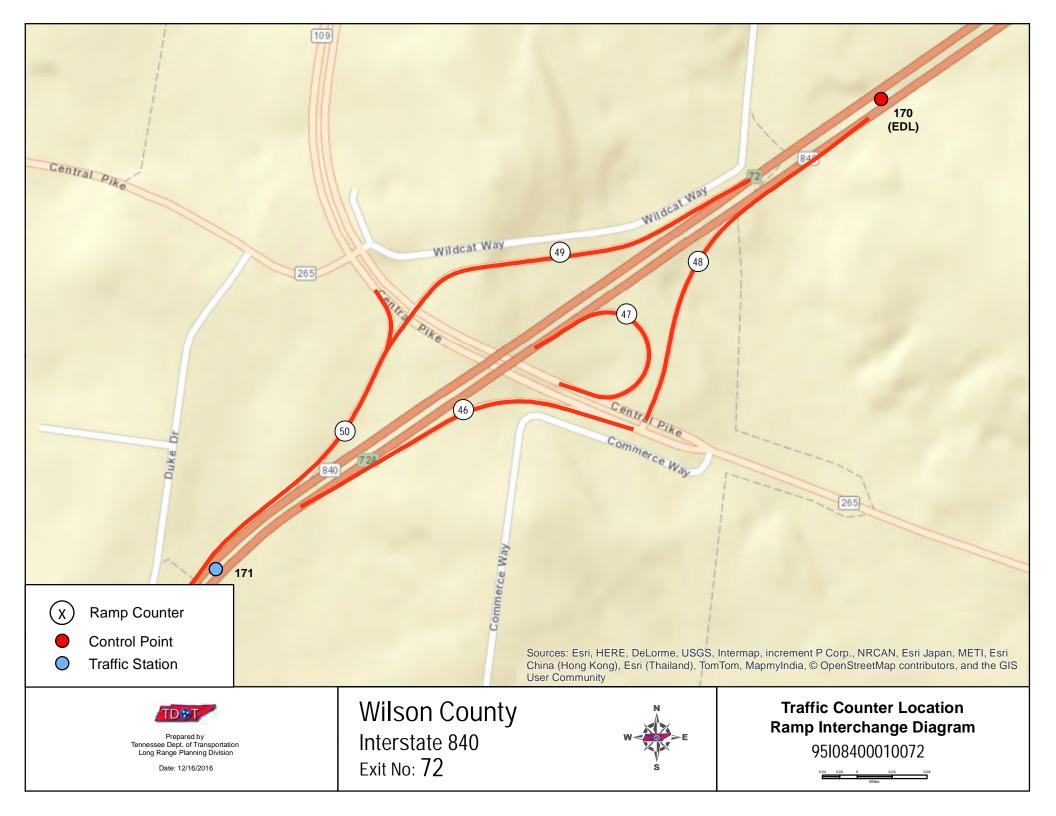

## Wilson Ramp Counter Stations

| Counter # | AADT   |
|-----------|--------|
| 1         | 5,970  |
| 2         | 8,790  |
| 3         | 7,930  |
| 4         | 8,040  |
| 5         | 13,340 |
| 6         | 4,230  |
| 7         | 8,470  |
| 8         | 3,710  |
| 9         | 4,620  |
| 10        | 11,950 |
| 11        | 580    |
| 12        | 8,850  |
| 13        | 8,960  |
| 14        | 820    |
| 15        | 8,920  |
| 16        | 1,960  |
|           |        |