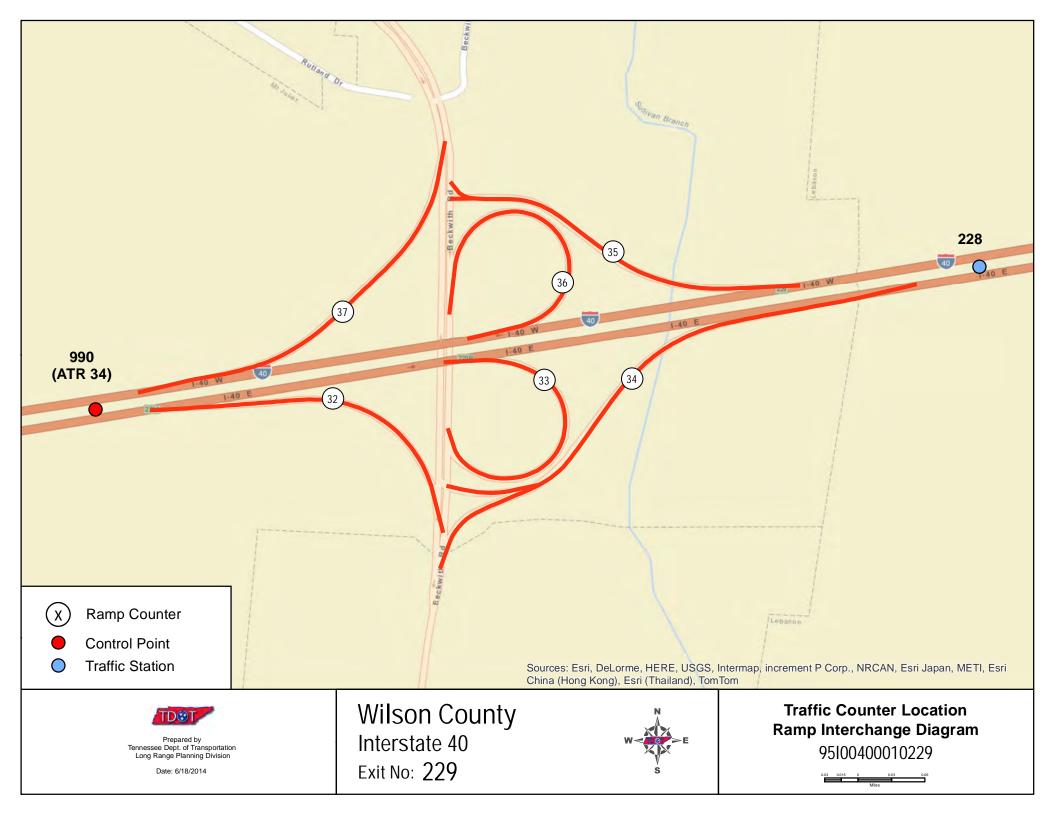

| Counter # | AADT  |
|-----------|-------|
| 17        | 1,720 |
| 18        | 8,660 |
| 19        | 7,300 |
| 20        | 4,940 |
| 21        | 4,040 |
| 22        | 6,860 |
| 23        | 3,870 |
| 24        | 2,970 |
| 25        | 1,920 |
| 26        | 2,020 |
| 27        | 6,520 |
| 28        | 2,040 |
| 29        | 370   |
| 30        | 450   |
| 31        | 2,450 |
| 32        | 840   |

| Counter # | AADT  |
|-----------|-------|
| 33        | 2,360 |
| 34        | 2,680 |
| 35        | 2,550 |
| 36        | 1,240 |
| 37        | 2,410 |