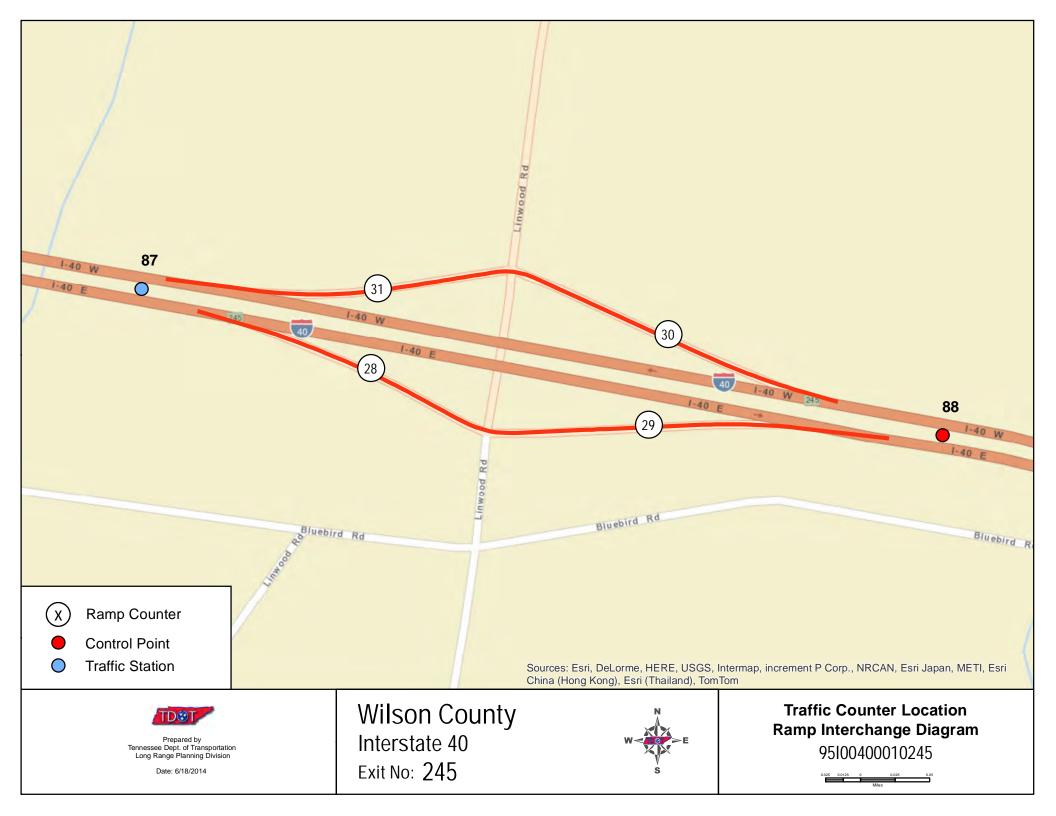

## Wilson County

## Wilson Ramp Counter Stations

| Counter # | AADT   |
|-----------|--------|
| 1         | 5,970  |
| 2         | 8,790  |
| 3         | 7,930  |
| 4         | 8,040  |
| 5         | 13,340 |
| 6         | 4,230  |
| 7         | 8,470  |
| 8         | 3,710  |
| 9         | 4,620  |
| 10        | 11,950 |
| 11        | 580    |
| 12        | 8,850  |
| 13        | 8,960  |
| 14        | 820    |
| 15        | 8,920  |
| 16        | 1,960  |
|           |        |

| Counter # | AADT  |
|-----------|-------|
| 17        | 1,720 |
| 18        | 8,660 |
| 19        | 7,300 |
| 20        | 4,940 |
| 21        | 4,040 |
| 22        | 6,860 |
| 23        | 3,870 |
| 24        | 2,970 |
| 25        | 1,920 |
| 26        | 2,020 |
| 27        | 6,520 |
| 28        | 2,040 |
| 29        | 370   |
| 30        | 450   |
| 31        | 2,450 |
| 32        | 840   |