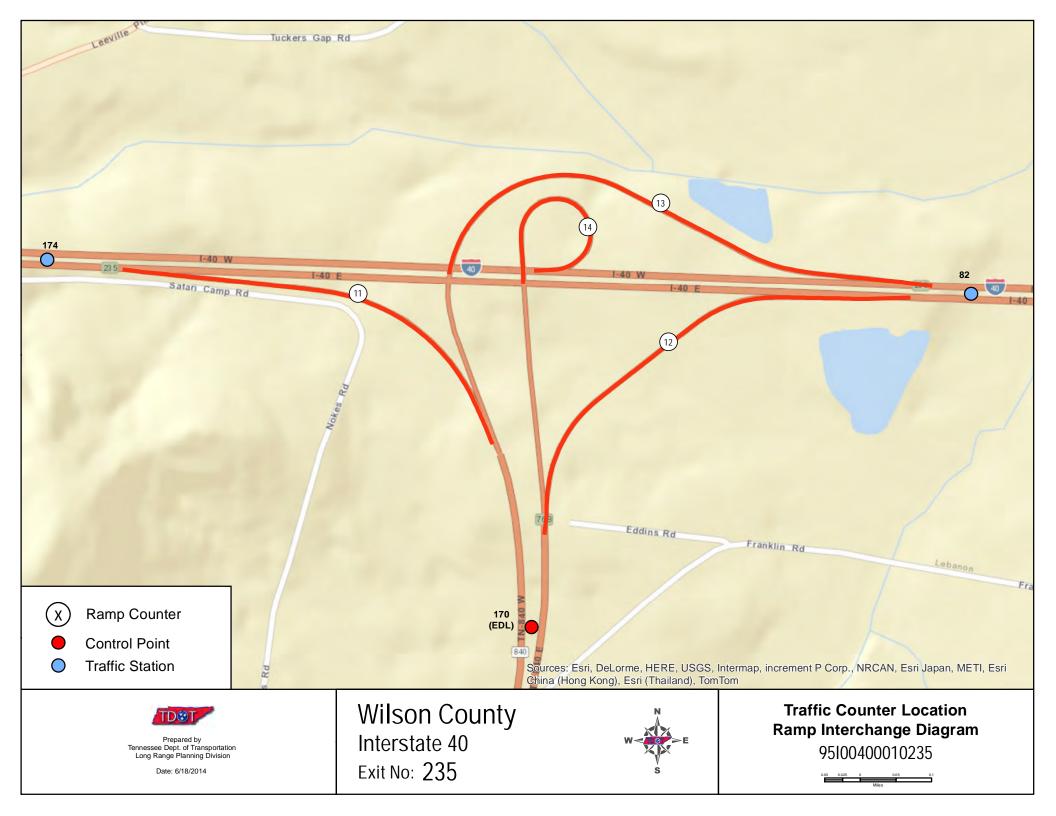

## Wilson Ramp Counter Stations

| Counter # | AADT   |
|-----------|--------|
| 1         | 5,970  |
| 2         | 8,790  |
| 3         | 7,930  |
| 4         | 8,040  |
| 5         | 13,340 |
| 6         | 4,230  |
| 7         | 8,470  |
| 8         | 3,710  |
| 9         | 4,620  |
| 10        | 11,950 |
| 11        | 580    |
| 12        | 8,850  |
| 13        | 8,960  |
| 14        | 820    |
| 15        | 8,920  |
| 16        | 1,960  |
|           |        |

| Counter # | AADT  |
|-----------|-------|
| 17        | 1,720 |
| 18        | 8,660 |
| 19        | 7,300 |
| 20        | 4,940 |
| 21        | 4,040 |
| 22        | 6,860 |
| 23        | 3,870 |
| 24        | 2,970 |
| 25        | 1,920 |
| 26        | 2,020 |
| 27        | 6,520 |
| 28        | 2,040 |
| 29        | 370   |
| 30        | 450   |
| 31        | 2,450 |
| 32        | 840   |