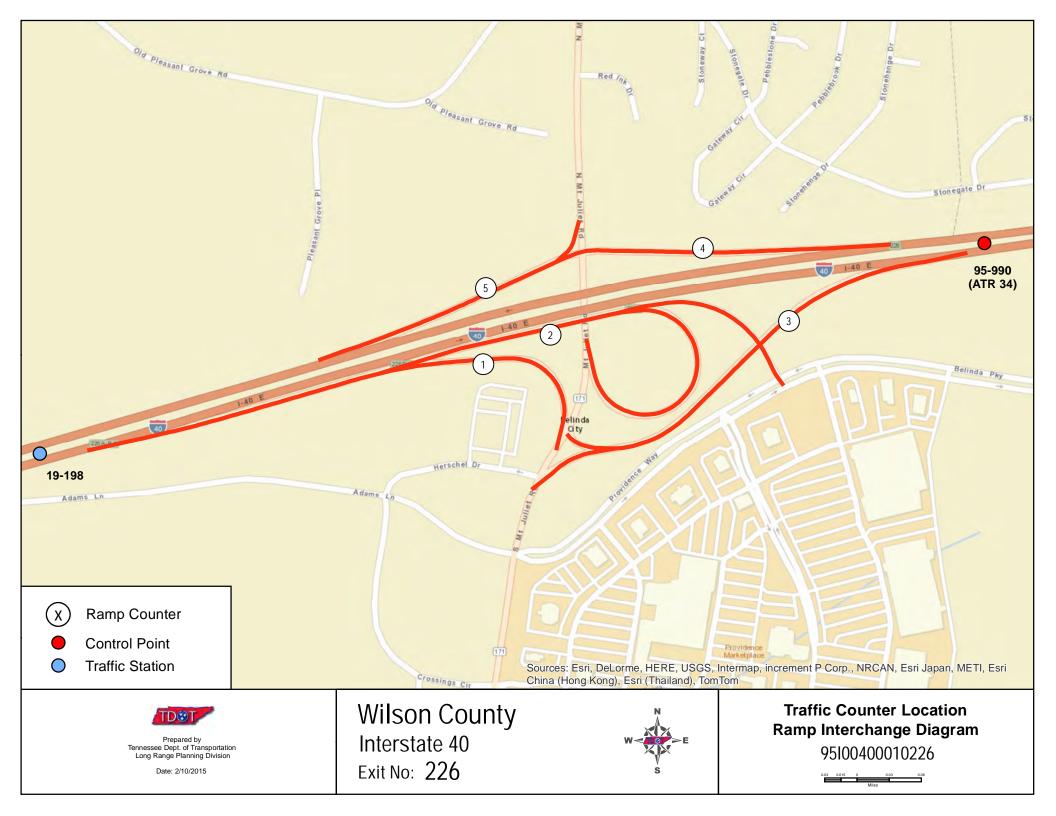

## Wilson Ramp Counter Stations

| Counter # | AADT   |
|-----------|--------|
| 1         | 5,970  |
| 2         | 8,790  |
| 3         | 7,930  |
| 4         | 8,040  |
| 5         | 13,340 |
| 6         | 4,230  |
| 7         | 8,470  |
| 8         | 3,710  |
| 9         | 4,620  |
| 10        | 11,950 |
| 11        | 580    |
| 12        | 8,850  |
| 13        | 8,960  |
| 14        | 820    |
| 15        | 8,920  |
| 16        | 1,960  |
|           |        |