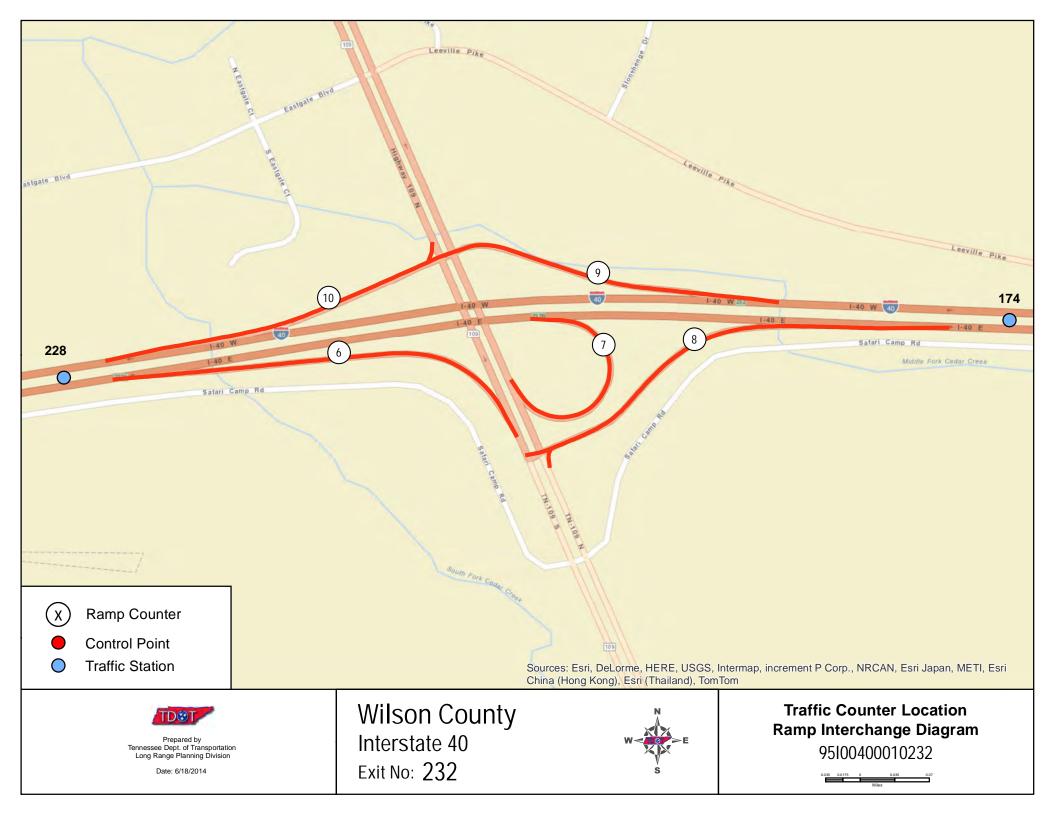

## Wilson Ramp Counter Stations

| Counter # | AADT   |
|-----------|--------|
| 1         | 5,970  |
| 2         | 8,790  |
| 3         | 7,930  |
| 4         | 8,040  |
| 5         | 13,340 |
| 6         | 4,230  |
| 7         | 8,470  |
| 8         | 3,710  |
| 9         | 4,620  |
| 10        | 11,950 |
| 11        | 580    |
| 12        | 8,850  |
| 13        | 8,960  |
| 14        | 820    |
| 15        | 8,920  |
| 16        | 1,960  |
|           |        |